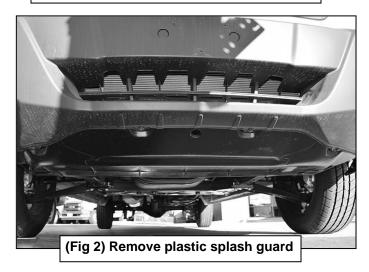

# REMOVE CONTENTS FROM BOX. VERIFY ALL PARTS ARE PRESENT. READ INSTRUCTIONS CAREFULLY BEFORE STARTING INSTALLATION. ASSISTANCE IS RECOMMENDED. CUTTING IS REQUIRED. DRILLING MAY BE REQUIRED.

- Start installation under the front bumper. Locate the (2) plastic clips attaching the splash guard to the back of the opening in the bumper, (Figures 1A & 1B). IMPORTANT: Clips are located at each end of the bumper opening. Access the clips through the opening in the bumper. Use a flat blade screwdriver to carefully pry up the clips. Remove all of the factory hardware attaching the plastic splash guard to the bottom of the bumper, (Figure 2). Move splash guard to a clean stable surface.
- 2. From under the front of the vehicle, remove the (2) inner factory hex bolts attaching the driver side bumper bracket to the end of the frame, (Figures 3 & 4). Select the driver side Frame Mounting Bracket, (Figure 5). Reuse (1) factory hex bolt to attach the Mounting Bracket to the top hole in the back of the bumper bracket. Leave loose at this time. Select (1) 12mm x 32mm Large Flat Washer, (Figures 5 & 6A). Use the Washer as a spacer on the bottom mounting hole, between the Mounting Bracket and the bumper bracket, (Figure 6B). Insert the factory hex bolt through the Mounting Bracket, Flat Washer and into the bumper bracket. Do not fully tighten hardware at this time.
- 3. Repeat Step 2 to install the passenger side Frame Mounting Bracket.
- 4. With assistance, place the Grille Guard up to the outside of the Frame Brackets. Attach the Grille Guard to the Brackets with (6) 12mm x 35mm Hex Bolts, (12) 12mm x 24mm STD Flat Washers, (6) 12mm Lock Washers and (6) 12mm Hex Nuts, (Figure 7). Snug but do not tighten hardware at this time.
- 5. Next, select the driver side outer wing. Attach the wing to the center Grille Guard with (4) 8mm x 30mm Hex Bolts, (8) 8mm Flat washers and (4) 8mm Nylon Lock Nuts, (Figure 8). Tighten wing hardware at this time. Repeat to attach the passenger side wing to the grille guard.
- 6. Next, remove the front license plate and license plate bracket, (if equipped). **IMPORTANT**: License plate bracket may be attached with rivets. Carefully drill out the center of the rivet. Do not enlarge the holes in the bumper.
- 7. Remove the (2) plastic plugs and hex bolts from the center of the bumper, (Figure 9). Select the (2) Tube Spacers, (Figure 10A). Insert the Spacers into the recess in the bumper, (Figure 10B).