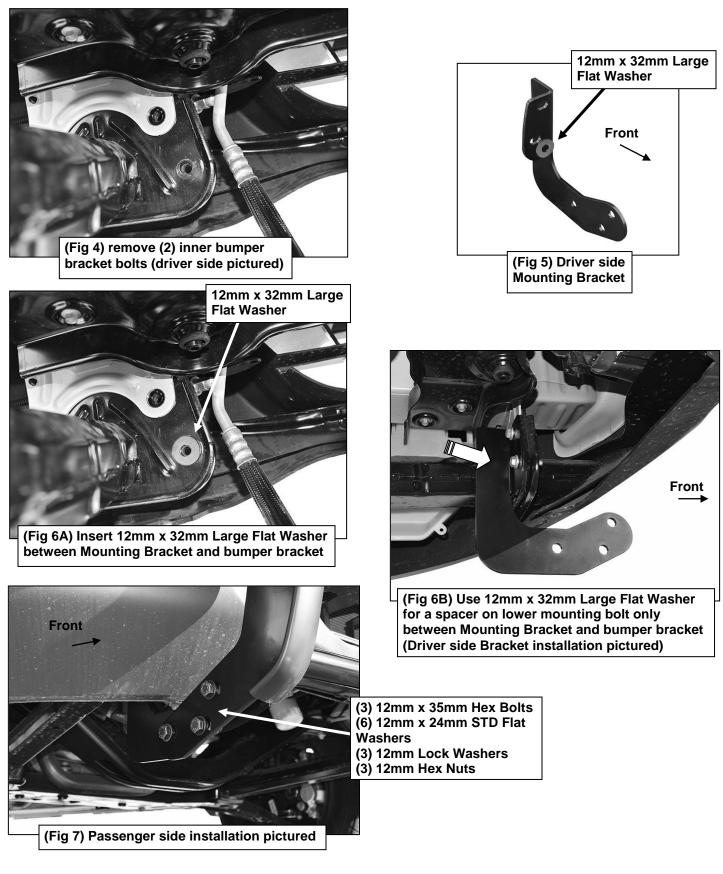

# REMOVE CONTENTS FROM BOX. VERIFY ALL PARTS ARE PRESENT. READ INSTRUCTIONS CAREFULLY BEFORE STARTING INSTALLATION. ASSISTANCE IS RECOMMENDED. CUTTING IS REQUIRED. DRILLING MAY BE REQUIRED.

- Start installation under the front bumper. Locate the (2) plastic clips attaching the splash guard to the back of the opening in the bumper, (Figures 1A & 1B). IMPORTANT: Clips are located at each end of the bumper opening. Access the clips through the opening in the bumper. Use a flat blade screwdriver to carefully pry up the clips. Remove all of the factory hardware attaching the plastic splash guard to the bottom of the bumper, (Figure 2). Move splash guard to a clean stable surface.
- 2. From under the front of the vehicle, remove the (2) inner factory hex bolts attaching the driver side bumper bracket to the end of the frame, (Figures 3 & 4). Select the driver side Frame Mounting Bracket, (Figure 5). Reuse (1) factory hex bolt to attach the Mounting Bracket to the top hole in the back of the bumper bracket. Leave loose at this time. Select (1) 12mm x 32mm Large Flat Washer, (Figures 5 & 6A). Use the Washer as a spacer on the bottom mounting hole, between the Mounting Bracket and the bumper bracket, (Figure 6B). Insert the factory hex bolt through the Mounting Bracket, Flat Washer and into the bumper bracket. Do not fully tighten hardware at this time.
- 3. Repeat Step 2 to install the passenger side Frame Mounting Bracket.
- 4. With assistance, place the Grille Guard up to the outside of the Frame Brackets. Attach the Grille Guard to the Brackets with (6) 12mm x 35mm Hex Bolts, (12) 12mm x 24mm STD Flat Washers, (6) 12mm Lock Washers and (6) 12mm Hex Nuts, (Figure 7). Snug but do not tighten hardware at this time.
- 5. Next, select the driver side outer wing. Attach the wing to the center Grille Guard with (4) 8mm x 30mm Hex Bolts, (8) 8mm Flat washers and (4) 8mm Nylon Lock Nuts, (Figure 8). Tighten wing hardware at this time. Repeat to attach the passenger side wing to the grille guard.
- 6. Next, remove the front license plate and license plate bracket, (if equipped). **IMPORTANT**: License plate bracket may be attached with rivets. Carefully drill out the center of the rivet. Do not enlarge the holes in the bumper.
- 7. Remove the (2) plastic plugs and hex bolts from the center of the bumper, (Figure 9). Select the (2) Tube Spacers, (Figure 10A). Insert the Spacers into the recess in the bumper, (Figure 10B).