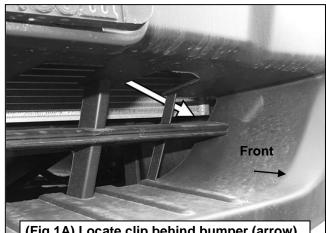

# REMOVE CONTENTS FROM BOX. VERIFY ALL PARTS ARE PRESENT. READ INSTRUCTIONS CAREFULLY BEFORE STARTING INSTALLATION. ASSISTANCE IS RECOMMENDED. CUTTING IS REQUIRED. DRILLING MAY BE REQUIRED.

- Start installation under the front bumper. Locate the (2) plastic clips attaching the splash guard to the back of the opening in the bumper, (Figures 1A & 1B). IMPORTANT: Clips are located at each end of the bumper opening. Access the clips through the opening in the bumper. Use a flat blade screwdriver to carefully pry up the clips. Remove all of the factory hardware attaching the plastic splash guard to the bottom of the bumper, (Figure 2). Move splash guard to a clean stable surface.
- 2. From under the front of the vehicle, remove the (2) inner factory hex bolts attaching the driver side bumper bracket to the end of the frame, (Figures 3 & 4). Select the driver side Frame Mounting Bracket, (Figure 5). Reuse (1) factory hex bolt to attach the Mounting Bracket to the top hole in the back of the bumper bracket. Leave loose at this time. Select (1) 12mm x 32mm Large Flat Washer, (Figures 5 & 6A). Use the Washer as a spacer on the bottom mounting hole, between the Mounting Bracket and the bumper bracket, (Figure 6B). Insert the factory hex bolt through the Mounting Bracket, Flat Washer and into the bumper bracket. Do not fully tighten hardware at this time.
- 3. Repeat Step 2 to install the passenger side Frame Mounting Bracket.
- 4. With assistance, place the Grille Guard up to the outside of the Frame Brackets. Attach the Grille Guard to the Brackets with (6) 12mm x 35mm Hex Bolts, (12) 12mm x 24mm STD Flat Washers, (6) 12mm Lock Washers and (6) 12mm Hex Nuts, (Figure 7). Snug but do not tighten hardware at this time.
- 5. Next, select the driver side outer wing. Attach the wing to the center Grille Guard with (4) 8mm x 30mm Hex Bolts, (8) 8mm Flat washers and (4) 8mm Nylon Lock Nuts, (Figure 8). Tighten wing hardware at this time. Repeat to attach the passenger side wing to the grille guard.
- 6. Next, remove the front license plate and license plate bracket, (if equipped). **IMPORTANT**: License plate bracket may be attached with rivets. Carefully drill out the center of the rivet. Do not enlarge the holes in the bumper.
- 7. Remove the (2) plastic plugs and hex bolts from the center of the bumper, (Figure 9). Select the (2) Tube Spacers, (Figure 10A). Insert the Spacers into the recess in the bumper, (Figure 10B).

For gloss black finishes: Mild soap may be used to clean the Grille Guard.

(Fig 1A) Locate clip behind bumper (arrow), at each end of bumper opening

(Fig 1B) Locate clip at each end of bumper opening (driver side pictured from behind bumper)