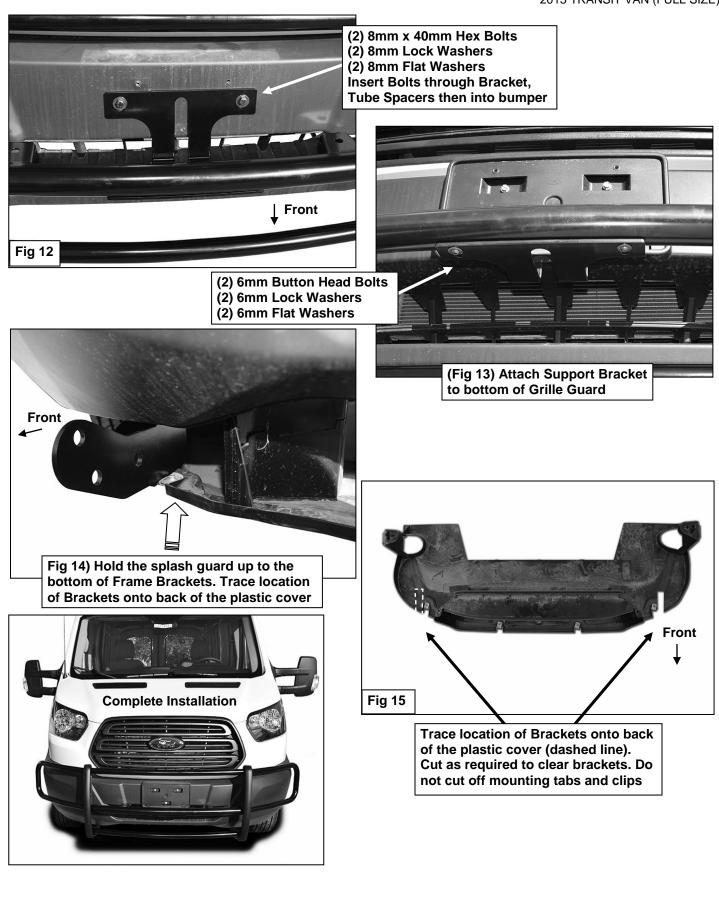

# FRONT RUNNER GRILLE GUARD 2015 TRANSIT VAN (FULL SIZE)

- 8. Select the Front Support Bracket, (Figure 11). Hold the Bracket in position over the Tube Spacers. Insert (2) 8mm x 40mm Hex Bolts, (2) 8mm Lock Washers and (2) 8mm Flat Washers through the Bracket, Tube Spacers and into the bumper, (Figure 12). Leave loose at this time.
- 9. Line up the bottom of the Support Bracket with the threaded inserts in the bottom of the crossbar. Attach the Bracket to the crossbar with (2) 6mm x 20mm Button Head Bolts, (2) 6mm Lock Washers and (2) 6mm Flat Washers, (Figure 13). Snug but do not fully tighten hardware at this time.
- **10.** Align and adjust the Grille Guard and fully tighten all hardware at this time.
- 11. Hold the plastic splash guard up to the bottom of the Mounting Brackets, (Figure 14). Trace the location of the Brackets onto the inside of the plastic cover. Use a sharp knife or hacksaw blade to cut out the sections from the cover, (Figure 15). Reinstall the splash guard using the factory hardware.
- **12.** Reinstall the license plate bracket over the Support Bracket. On models with bracket held on with rivets, use the included (3) ST6x20mm Screws to reattach the license plate bracket.