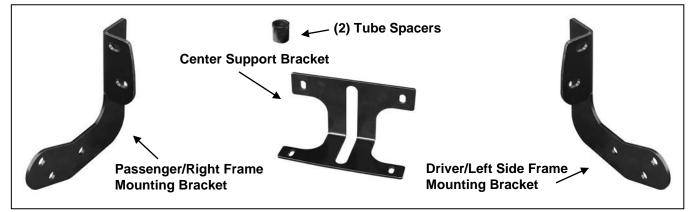

### PARTS LIST:

| 1  | Front Runner Grille Guard Center        | 6  | 12mm Lock Washers                  |
|----|-----------------------------------------|----|------------------------------------|
| 1  | Driver/Left Modular Wing                | 6  | 12mm Hex Nuts                      |
| 1  | Passenger/Right Modular Wing            | 2  | 8-1.25mm x 40mm Hex Bolts          |
| 1  | Driver/Left Frame Mounting Bracket      | 8  | 8-1.25mm x 30mm Hex Bolts          |
| 1  | Passenger/Right Frame Mounting Bracket  | 18 | 8mm x 24mm OD x 2mm Flat Washers   |
| 1  | Support Bracket                         | 2  | 8mm Lock Washers                   |
| 2  | Tube Spacers                            | 8  | 8-1.25mm Nylon Lock Nuts           |
| 6  | 12-1.75mm x 35mm Hex Bolts              | 2  | 6-1.0mm x 20mm Button Head Bolts   |
| 2  | 12mm x 32mm OD x 3mm Large Flat Washers | 2  | 6mm x 18mm OD x 1.6mm Flat Washers |
| 12 | 12mm x 24mm OD x 2.5mm STD Flat Washers | 2  | 6mm Lock Washers                   |
|    |                                         | 3  | ST6x20mm Phillips Head Screws      |