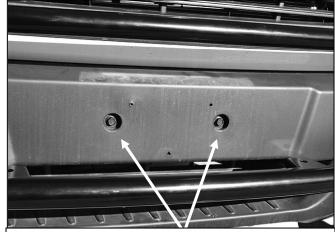

# REMOVE CONTENTS FROM BOX. VERIFY ALL PARTS ARE PRESENT. READ INSTRUCTIONS CAREFULLY BEFORE STARTING INSTALLATION. ASSISTANCE IS RECOMMENDED. CUTTING IS REQUIRED. DRILLING MAY BE REQUIRED.

- Start installation under the front bumper. Locate the (2) plastic clips attaching the splash guard to the back of the opening in the bumper, (Figures 1A & 1B). IMPORTANT: Clips are located at each end of the bumper opening. Access the clips through the opening in the bumper. Use a flat blade screwdriver to carefully pry up the clips. Remove all of the factory hardware attaching the plastic splash guard to the bottom of the bumper, (Figure 2). Move splash guard to a clean stable surface.
- 2. From under the front of the vehicle, remove the (2) inner factory hex bolts attaching the driver side bumper bracket to the end of the frame, (Figures 3 & 4). Select the driver side Frame Mounting Bracket, (Figure 5). Reuse (1) factory hex bolt to attach the Mounting Bracket to the top hole in the back of the bumper bracket. Leave loose at this time. Select (1) 12mm x 32mm Large Flat Washer, (Figures 5 & 6A). Use the Washer as a spacer on the bottom mounting hole, between the Mounting Bracket and the bumper bracket, (Figure 6B). Insert the factory hex bolt through the Mounting Bracket, Flat Washer and into the bumper bracket. Do not fully tighten hardware at this time.
- 3. Repeat Step 2 to install the passenger side Frame Mounting Bracket.
- 4. With assistance, place the Grille Guard up to the outside of the Frame Brackets. Attach the Grille Guard to the Brackets with (6) 12mm x 35mm Hex Bolts, (12) 12mm x 24mm STD Flat Washers, (6) 12mm Lock Washers and (6) 12mm Hex Nuts, (Figure 7). Snug but do not tighten hardware at this time.
- 5. Next, select the driver side outer wing. Attach the wing to the center Grille Guard with (4) 8mm x 30mm Hex Bolts, (8) 8mm Flat washers and (4) 8mm Nylon Lock Nuts, (Figure 8). Tighten wing hardware at this time. Repeat to attach the passenger side wing to the grille guard.
- 6. Next, remove the front license plate and license plate bracket, (if equipped). **IMPORTANT**: License plate bracket may be attached with rivets. Carefully drill out the center of the rivet. Do not enlarge the holes in the bumper.
- 7. Remove the (2) plastic plugs and hex bolts from the center of the bumper, (Figure 9). Select the (2) Tube Spacers, (Figure 10A). Insert the Spacers into the recess in the bumper, (Figure 10B).

### FRONT RUNNER GRILLE GUARD 2015 TRANSIT VAN (FULL SIZE)

(4) 8mm x 30mm Hex Bolts(8) 8mm Flat Washers(4) 8mm Nylon Lock Nuts

(Fig 9) Remove license plate and bracket (if equipped). Remove (2) plastic plugs and hex bolts