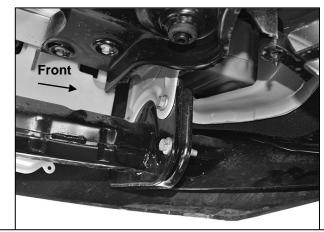

ed (3) ST6x20mm Screws to reattach the license plate bracket.

13. Do periodic inspections to the installation to make sure that all hardware is secure and tight. To protect your investment, wax this product after installing. Regular waxing is recommended to add a protective layer over the finish. Do not use any type of polish or wax that may contain abrasives that could damage the finish. For stainless steel: Aluminum polish may be used to polish small scratches and scuffs on the finish. Mild soap may be used also to clean the Grille Guard.

For gloss black finishes: Mild soap may be used to clean the Grille Guard.



(Fig 1A) Locate clip behind bumper (arrow), at each end of bumper opening





(Fig 1B) Locate clip at each end of bumper opening (driver side pictured from behind bumper)



(Fig 3) Locate bumper bracket (driver side pictured)

### FRONT RUNNER GRILLE GUARD 2015 TRANSIT VAN (FULL SIZE)



### FRONT RUNNER GRILLE GUARD 2015 TRANSIT VAN (FULL SIZE)



(4) 8mm x 30mm Hex Bolts(8) 8mm Flat Washers(4) 8mm Nylon Lock Nuts



(Fig 9) Remove license plate and bracket (if equipped). Remove (2) plastic plugs and hex bolts



### FRONT RUNNER GRILLE GUARD 2015 TRANSIT VAN (FULL SIZE)