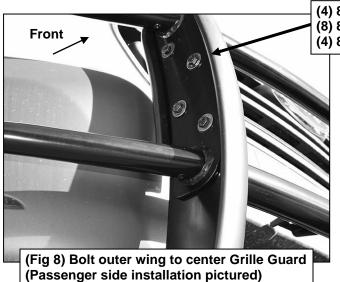

# REMOVE CONTENTS FROM BOX. VERIFY ALL PARTS ARE PRESENT. READ INSTRUCTIONS CAREFULLY BEFORE STARTING INSTALLATION. ASSISTANCE IS RECOMMENDED. CUTTING IS REQUIRED. DRILLING MAY BE REQUIRED.

- Start installation under the front bumper. Locate the (2) plastic clips attaching the splash guard to the back of the opening in the bumper, (Figures 1A & 1B). IMPORTANT: Clips are located at each end of the bumper opening. Access the clips through the opening in the bumper. Use a flat blade screwdriver to carefully pry up the clips. Remove all of the factory hardware attaching the plastic splash guard to the bottom of the bumper, (Figure 2). Move splash guard to a clean stable surface.
- 2. From under the front of the vehicle, remove the (2) inner factory hex bolts attaching the driver side bumper bracket to the end of the frame, (Figures 3 & 4). Select the driver side Frame Mounting Bracket, (Figure 5). Reuse (1) factory hex bolt to attach the Mounting Bracket to the top hole in the back of the bumper bracket. Leave loose at this time. Select (1) 12mm x 32mm Large Flat Washer, (Figures 5 & 6A). Use the Washer as a spacer on the bottom mounting hole, between the Mounting Bracket and the bumper bracket, (Figure 6B). Insert the factory hex bolt through the Mounting Bracket, Flat Washer and into the bumper bracket. Do not fully tighten hardware at this time.
- 3. Repeat Step 2 to install the passenger side Frame Mounting Bracket.
- 4. With assistance, place the Grille Guard up to the outside of the Frame Brackets. Attach the Grille Guard to the Brackets with (6) 12mm x 35mm Hex Bolts, (12) 12mm x 24mm STD Flat Washers, (6) 12mm Lock Washers and (6) 12mm Hex Nuts, (Figure 7). Snug but do not tighten hardware at this time.
- 5. Next, select the driver side outer wing. Attach the wing to the center Grille Guard with (4) 8mm x 30mm Hex Bolts, (8) 8mm Flat washers and (4) 8mm Nylon Lock Nuts, (Figure 8). Tighten wing hardware at this time. Repeat to attach the passenger side wing to the grille guard.
- 6. Next, remove the front license plate and license plate bracket, (if equipped). **IMPORTANT**: License plate bracket may be attached with rivets. Carefully drill out the center of the rivet. Do not enlarge the holes in the bumper.
- 7. Remove the (2) plastic plugs and hex bolts from the center of the bumper, (Figure 9). Select the (2) Tube Spacers, (Figure 10A). Insert the Spacers into the recess in the bumper, (Figure 10B).

### FRONT RUNNER GRILLE GUARD 2015 TRANSIT VAN (FULL SIZE)

(4) 8mm x 30mm Hex Bolts(8) 8mm Flat Washers(4) 8mm Nylon Lock Nuts

(Fig 9) Remove license plate and bracket (if equipped). Remove (2) plastic plugs and hex bolts