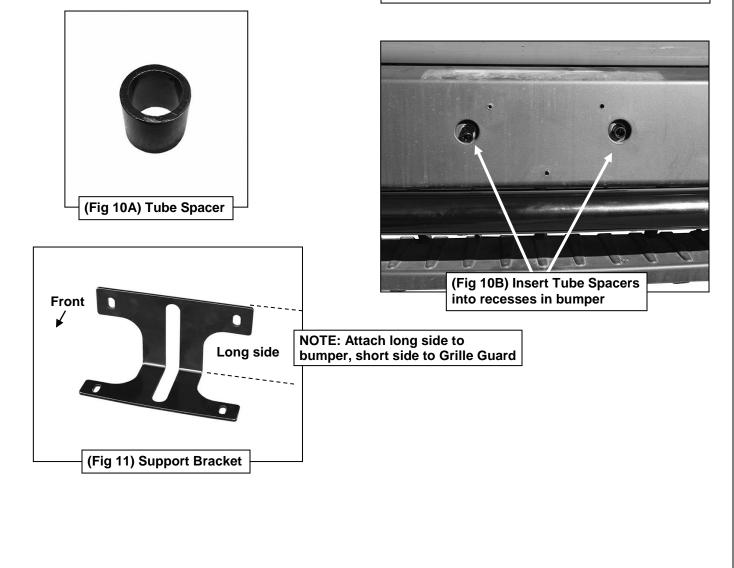

# REMOVE CONTENTS FROM BOX. VERIFY ALL PARTS ARE PRESENT. READ INSTRUCTIONS CAREFULLY BEFORE STARTING INSTALLATION. ASSISTANCE IS RECOMMENDED. CUTTING IS REQUIRED. DRILLING MAY BE REQUIRED.

- Start installation under the front bumper. Locate the (2) plastic clips attaching the splash guard to the back of the opening in the bumper, (Figures 1A & 1B). IMPORTANT: Clips are located at each end of the bumper opening. Access the clips through the opening in the bumper. Use a flat blade screwdriver to carefully pry up the clips. Remove all of the factory hardware attaching the plastic splash guard to the bottom of the bumper, (Figure 2). Move splash guard to a clean stable surface.
- 2. From under the front of the vehicle, remove the (2) inner factory hex bolts attaching the driver side bumper bracket to the end of the frame, (Figures 3 & 4). Select the driver side Frame Mounting Bracket, (Figure 5). Reuse (1) factory hex bolt to attach the Mounting Bracket to the top hole in the back of the bumper bracket. Leave loose at this time. Select (1) 12mm x 32mm Large Flat Washer, (Figures 5 & 6A). Use the Washer as a spacer on the bottom mounting hole, between the Mounting Bracket and the bumper bracket, (Figure 6B). Insert the factory hex bolt through the Mounting Bracket, Flat Washer and into the bumper bracket. Do not fully tighten hardware at this time.
- 3. Repeat Step 2 to install the passenger side Frame Mounting Bracket.
- 4. With assistance, place the Grille Guard up to the outside of the Frame Brackets. Attach the Grille Guard to the Brackets with (6) 12mm x 35mm Hex Bolts, (12) 12mm x 24mm STD Flat Washers, (6) 12mm Lock Washers and (6) 12mm Hex Nuts, (Figure 7). Snug but do not tighten hardware at this time.
- 5. Next, select the driver side outer wing. Attach the wing to the center Grille Guard with (4) 8mm x 30mm Hex Bolts, (8) 8mm Flat washers and (4) 8mm Nylon Lock Nuts, (Figure 8). Tighten wing hardware at this time. Repeat to attach the passenger side wing to the grille guard.
- 6. Next, remove the front license plate and license plate bracket, (if equipped). **IMPORTANT**: License plate bracket may be attached with rivets. Carefully drill out the center of the rivet. Do not enlarge the holes in the bumper.
- 7. Remove the (2) plastic plugs and hex bolts from the center of the bumper, (Figure 9). Select the (2) Tube Spacers, (Figure 10A). Insert the Spacers into the recess in the bumper, (Figure 10B).

# FRONT RUNNER GRILLE GUARD 2015 TRANSIT VAN (FULL SIZE)

- 8. Select the Front Support Bracket, (Figure 11). Hold the Bracket in position over the Tube Spacers. Insert (2) 8mm x 40mm Hex Bolts, (2) 8mm Lock Washers and (2) 8mm Flat Washers through the Bracket, Tube Spacers and into the bumper, (Figure 12). Leave loose at this time.
- 9. Line up the bottom of the Support Bracket with the threaded inserts in the bottom of the crossbar. Attach the Bracket to the crossbar with (2) 6mm x 20mm Button Head Bolts, (2) 6mm Lock Washers and (2) 6mm Flat Washers, (Figure 13). Snug but do not fully tighten hardware at this time.
- **10.** Align and adjust the Grille Guard and fully tighten all hardware at this time.
- 11. Hold the plastic splash guard up to the bottom of the Mounting Brackets, (Figure 14). Trace the location of the Brackets onto the inside of the plastic cover. Use a sharp knife or hacksaw blade to cut out the sections from the cover, (Figure 15). Reinstall the splash guard using the factory hardware.
- **12.** Reinstall the license plate bracket over the Support Bracket. On models with bracket held on with rivets, use the included (3) ST6x20mm Screws to reattach the license plate bracket.