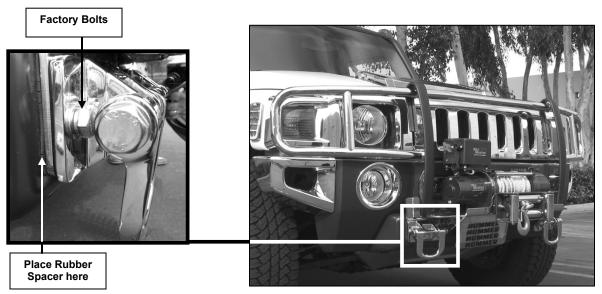

### PROCEDURE:

- 1. REMOVE CONTENTS FROM BOX. VERIFY ALL PARTS ARE PRESENT. READ INSTRUCTIONS CAREFULLY.
- 2. Remove factory tow hooks and set aside. **NOTE:** In order to get to the mounting factory tow hook bolts, you would need to remove the bolt holding the loop (Figure 1).
- **3.** With assistance position Front Guard onto vehicle. As you position the Front Guard onto vehicle place a rubber spacer on the mounting location between bumper and Front Guard, this will protect the finish on the bumper.
- **4.** Attach Front Guard and tow hooks to the bumper with factory bolts removed in step two (Figure 2). Do not tighten at this time. **CAUTION:** Do not attempt t install Front Guard by yourself; doing so, you may damage the finish on the vehicle.
- 5. Remove the factory bolt located on the outer air intakes (Figure 3). Save bolts for later use.
- **6.** Position passenger side Support Bracket as shown in Figure 3. Attach it with factory bolt removed in step 5. Do not tighten at this time.
- 7. Align hole on the Support Bracket with hole on the Front Guard Plate and attach them together with the included (1) 8-1.25mm x 20 mm Allen Bolt, (2) 8mm Flat Washers, and (1) 8mm Corn Nut (Figure 4).Do not tighten at this time.
- **8.** Repeat steps 5-7 for driver side Support Bracket.
- 9. Level and adjust Front Guard, then tighten all hardware at this time.
- 10. Re-install loops by inserting bolts removed in step 2. Tighten bolts at this time.