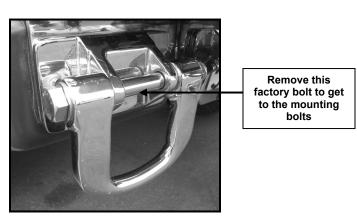

### PROCEDURE:

- 1. REMOVE CONTENTS FROM BOX. VERIFY ALL PARTS ARE PRESENT. READ INSTRUCTIONS CAREFULLY.
- 2. Remove factory tow hooks and set aside. **NOTE:** In order to get to the mounting factory tow hook bolts, you would need to remove the bolt holding the loop (Figure 1).
- **3.** With assistance position Front Guard onto vehicle. As you position the Front Guard onto vehicle place a rubber spacer on the mounting location between bumper and Front Guard, this will protect the finish on the bumper.
- **4.** Attach Front Guard and tow hooks to the bumper with factory bolts removed in step two (Figure 2). Do not tighten at this time. **CAUTION:** Do not attempt t install Front Guard by yourself; doing so, you may damage the finish on the vehicle.
- 5. Remove the factory bolt located on the outer air intakes (Figure 3). Save bolts for later use.
- **6.** Position passenger side Support Bracket as shown in Figure 3. Attach it with factory bolt removed in step 5. Do not tighten at this time.
- 7. Align hole on the Support Bracket with hole on the Front Guard Plate and attach them together with the included (1) 8-1.25mm x 20 mm Allen Bolt, (2) 8mm Flat Washers, and (1) 8mm Corn Nut (Figure 4).Do not tighten at this time.
- **8.** Repeat steps 5-7 for driver side Support Bracket.
- 9. Level and adjust Front Guard, then tighten all hardware at this time.
- 10. Re-install loops by inserting bolts removed in step 2. Tighten bolts at this time.