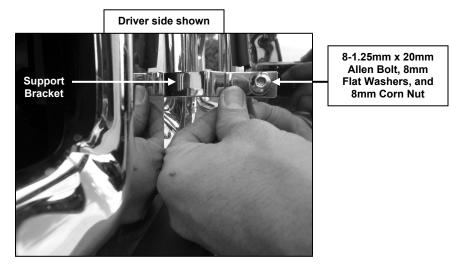

### PROCEDURE:

- 1. REMOVE CONTENTS FROM BOX. VERIFY ALL PARTS ARE PRESENT. READ INSTRUCTIONS CAREFULLY.
- 2. Remove factory tow hooks and set aside. **NOTE:** In order to get to the mounting factory tow hook bolts, you would need to remove the bolt holding the loop (Figure 1).
- **3.** With assistance position Front Guard onto vehicle. As you position the Front Guard onto vehicle place a rubber spacer on the mounting location between bumper and Front Guard, this will protect the finish on the bumper.
- **4.** Attach Front Guard and tow hooks to the bumper with factory bolts removed in step two (Figure 2). Do not tighten at this time. **CAUTION:** Do not attempt t install Front Guard by yourself; doing so, you may damage the finish on the vehicle.
- 5. Remove the factory bolt located on the outer air intakes (Figure 3). Save bolts for later use.
- **6.** Position passenger side Support Bracket as shown in Figure 3. Attach it with factory bolt removed in step 5. Do not tighten at this time.
- 7. Align hole on the Support Bracket with hole on the Front Guard Plate and attach them together with the included (1) 8-1.25mm x 20 mm Allen Bolt, (2) 8mm Flat Washers, and (1) 8mm Corn Nut (Figure 4).Do not tighten at this time.
- **8.** Repeat steps 5-7 for driver side Support Bracket.
- 9. Level and adjust Front Guard, then tighten all hardware at this time.
- 10. Re-install loops by inserting bolts removed in step 2. Tighten bolts at this time.