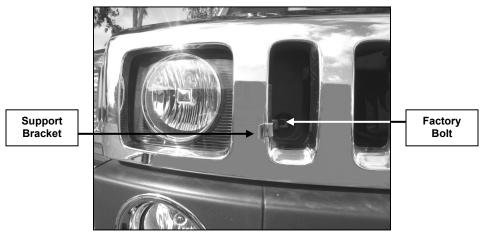

### PROCEDURE:

- 1. REMOVE CONTENTS FROM BOX. VERIFY ALL PARTS ARE PRESENT. READ INSTRUCTIONS CAREFULLY.
- 2. Remove factory tow hooks and set aside. **NOTE:** In order to get to the mounting factory tow hook bolts, you would need to remove the bolt holding the loop (Figure 1).
- **3.** With assistance position Front Guard onto vehicle. As you position the Front Guard onto vehicle place a rubber spacer on the mounting location between bumper and Front Guard, this will protect the finish on the bumper.
- **4.** Attach Front Guard and tow hooks to the bumper with factory bolts removed in step two (Figure 2). Do not tighten at this time. **CAUTION:** Do not attempt t install Front Guard by yourself; doing so, you may damage the finish on the vehicle.
- 5. Remove the factory bolt located on the outer air intakes (Figure 3). Save bolts for later use.
- **6.** Position passenger side Support Bracket as shown in Figure 3. Attach it with factory bolt removed in step 5. Do not tighten at this time.
- 7. Align hole on the Support Bracket with hole on the Front Guard Plate and attach them together with the included (1) 8-1.25mm x 20 mm Allen Bolt, (2) 8mm Flat Washers, and (1) 8mm Corn Nut (Figure 4).Do not tighten at this time.
- **8.** Repeat steps 5-7 for driver side Support Bracket.
- 9. Level and adjust Front Guard, then tighten all hardware at this time.
- 10. Re-install loops by inserting bolts removed in step 2. Tighten bolts at this time.