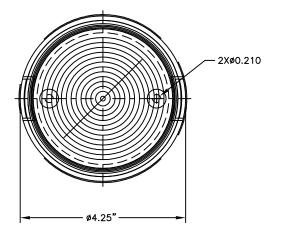

## SPECIFICATIONS /B

Typical Input Voltage Range: 10—16VDC Typical Current Draw: .35A @ 12VDC Flash Rate: Single Flash 65sfpm Output Power: Single Flash 3.1W

Connections: 18" Min. wires exiting the unit. Permanent Mounting: 2 Holes on \$\phi 2.75\$ Center Dimensions: (Short Dome): 4.25" tall x \$\phi 2.75".