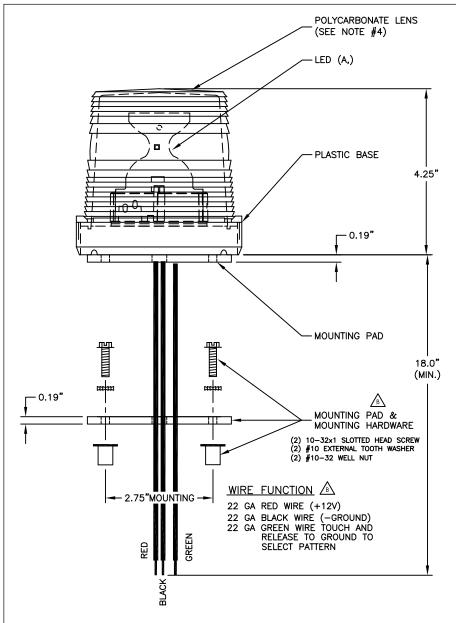

## SPECIFICATIONS /B

Typical Input Voltage Range: 10—16VDC Typical Current Draw: .35A @ 12VDC Flash Rate: Single Flash 65sfpm Output Power: Single Flash 3.1W

Connections: 18" Min. wires exiting the unit. Permanent Mounting: 2 Holes on \$\phi 2.75\$ Center Dimensions: (Short Dome): 4.25" tall x \$\phi 2.75".

Individual Shipping weight: 1.5 lbs.