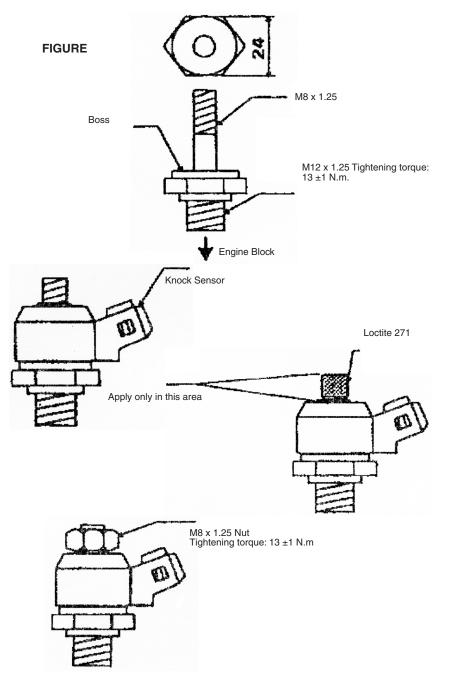

## DESCRIPTION

- 1. Install the Boss to engine block using M12 x 1.25 thread. Tightening torque is  $13 \pm 1$  N.m. The Boss has 24mm HEX.
- Install the Knock Sensor on the Boss. Direction of Knock Sensor is universal to allow installation of wiring, and to avoid interference with other parts. Align the Knock Sensor to the wiring harness before tightening the retaining nut.
- 3. Apply thread lock adhesive (Loctite 271) to the exposed threads of the boss, above the Knock Sensor.

Caution: Do not apply adhesive to the Boss, below the exposed area.

4. Install M8 Nut and torque 13±1 N.m. Wipe off any extra Loctite 271. The Loctite 271 will dry in approximately 3 minutes.