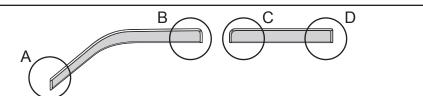

## SIDEWIND DEFLECTOR INSTALLATION and CLEANING

- This product is designed to be placed inside the window channel. Lower the window. Clean window channel with alcohol pad.
- Remove the tape liner from the front and rear flanges. Peel back 2" of tape liner from each end of top flange.
- Insert visor into window channel, front flange first.
- Remove tape liner by pulling on free ends. Raise window slowly and leave up for 24 hours to secure.
- Install rear visor using same method as front.