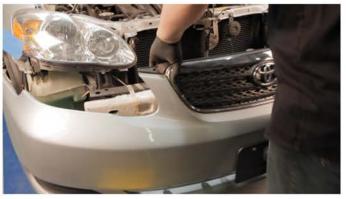

## **INSTALLATION GUIDE:**

PRO-YD-TC03-(ALL COLORS)

## Tools Required 10mm Socket & Ratchet

\*Please Note\*
If you are unfamiliar with the installation processes, professional installation is highly recommended.

1) Open the hood and remove [3x] 10mm bolts securing the fascia.

2) Gently peel back the fender liner and remove [1x] 10mm bolt securing the fascia to the fender in the wheel well.

3) Remove the center trim panel and set it aside.

4) Now you can unseat the front bumper fascia.