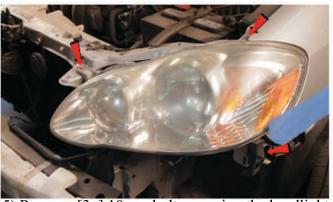

5) Remove [3x] 10mm bolts securing the headlight.

6) Unseat the headlight.

7) Disconnect the turn signal harness.

8) Disconnect the high beam harness.

9) Disconnect the low beam harness.

10) Remove the high beam bulb from the OEM headlight. Never touch exposed bulbs with bare hands.