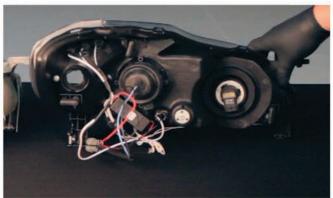

15) Reconnect the high beam harness.

16) Connect the low beam harness.

17) Reconnect the turn signal harness.

18) Seat the Spyder headlight, then reinstall [3x] 10mm bolts to secure the headlight.

19) Seat the front bumper fascia.