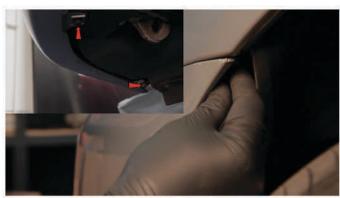

2) Gently peel back the fender liner and remove [1x] 10mm bolt securing the fascia to the fender in the wheel well.

3) Remove the center trim panel and set it aside.

4) Now you can unseat the front bumper fascia.