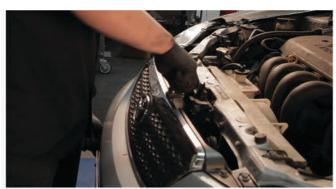

## Tools Required 10mm Socket & Ratchet

\*Please Note\*
If you are unfamiliar with the installation processes, professional installation is highly recommended.

1) Open the hood and remove [3x] 10mm bolts securing the fascia.