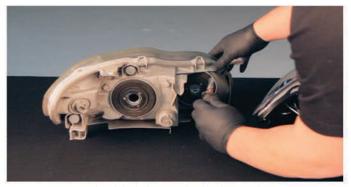

5) Remove [3x] 10mm bolts securing the headlight.

6) Unseat the headlight.

7) Disconnect the turn signal harness.

8) Disconnect the high beam harness.

9) Disconnect the low beam harness.

10) Remove the high beam bulb from the OEM headlight. Never touch exposed bulbs with bare hands.