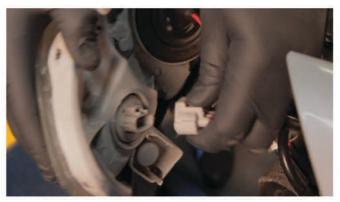

5) Remove [3x] 10mm bolts securing the headlight.

6) Unseat the headlight.

7) Disconnect the turn signal harness.

8) Disconnect the high beam harness.

9) Disconnect the low beam harness.

10) Remove the high beam bulb from the OEM headlight. Never touch exposed bulbs with bare hands.

11) Install the high beam bulb into the Spyder headlight.

12) Remove the turn signal socket from the OEM headlight.

13) Install the turn signal socket into the Spyder headlight.

14) The headlight beam adjuster is marked here and is phillips head. For information on wiring the halos, watch "How To Wire Halos" on the Spyder FAQs playlist on the Spyder Auto YouTube channel.

15) Reconnect the high beam harness.

16) Connect the low beam harness.

17) Reconnect the turn signal harness.

18) Seat the Spyder headlight, then reinstall [3x] 10mm bolts to secure the headlight.

19) Seat the front bumper fascia.