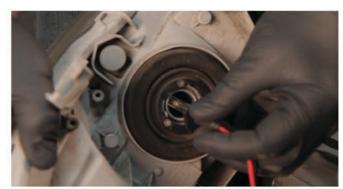

11) Install the high beam bulb into the Spyder headlight.

12) Remove the turn signal socket from the OEM headlight.

13) Install the turn signal socket into the Spyder headlight.

14) The headlight beam adjuster is marked here and is phillips head. For information on wiring the halos, watch "How To Wire Halos" on the Spyder FAQs playlist on the Spyder Auto YouTube channel.