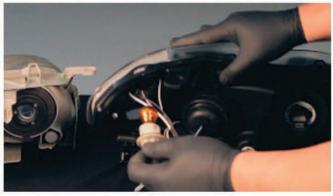

5) Remove [3x] 10mm bolts securing the headlight.

6) Unseat the headlight.

7) Disconnect the turn signal harness.

8) Disconnect the high beam harness.

9) Disconnect the low beam harness.

10) Remove the high beam bulb from the OEM headlight. Never touch exposed bulbs with bare hands.

11) Install the high beam bulb into the Spyder headlight.

12) Remove the turn signal socket from the OEM headlight.

13) Install the turn signal socket into the Spyder headlight.

14) The headlight beam adjuster is marked here and is phillips head. For information on wiring the halos, watch "How To Wire Halos" on the Spyder FAQs playlist on the Spyder Auto YouTube channel.