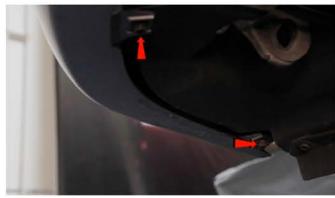

20) Reinstall [1x] 10mm bolt securing the fascia to the fender. Reinstall [2x] 10mm bolts on the bottom corner of the fascia on each side.

21) Reinstall [3x] 10mm bolts to secure the fascia.

22) Close the hood and enjoy your new Spyder headlights.