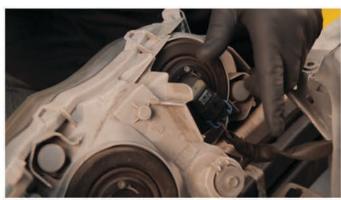

5) Remove [3x] 10mm bolts securing the headlight.

6) Unseat the headlight.

7) Disconnect the turn signal harness.

8) Disconnect the high beam harness.

9) Disconnect the low beam harness.

10) Remove the high beam bulb from the OEM headlight. Never touch exposed bulbs with bare hands.

11) Install the high beam bulb into the Spyder headlight.

12) Remove the turn signal socket from the OEM headlight.

13) Install the turn signal socket into the Spyder headlight.

14) The headlight beam adjuster is marked here and is phillips head. For information on wiring the halos, watch "How To Wire Halos" on the Spyder FAQs playlist on the Spyder Auto YouTube channel.