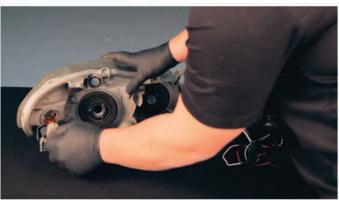

5) Remove [3x] 10mm bolts securing the headlight.

6) Unseat the headlight.

7) Disconnect the turn signal harness.

8) Disconnect the high beam harness.

9) Disconnect the low beam harness.

10) Remove the high beam bulb from the OEM headlight. Never touch exposed bulbs with bare hands.