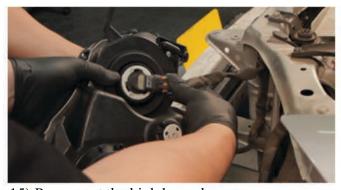

11) Install the high beam bulb into the Spyder headlight.

12) Remove the turn signal socket from the OEM headlight.

13) Install the turn signal socket into the Spyder headlight.

14) The headlight beam adjuster is marked here and is phillips head. For information on wiring the halos, watch "How To Wire Halos" on the Spyder FAQs playlist on the Spyder Auto YouTube channel.