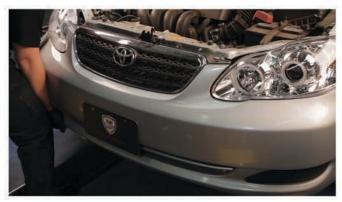

20) Reinstall [1x] 10mm bolt securing the fascia to the fender. Reinstall [2x] 10mm bolts on the bottom corner of the fascia on each side.

21) Reinstall [3x] 10mm bolts to secure the fascia.

22) Close the hood and enjoy your new Spyder headlights.