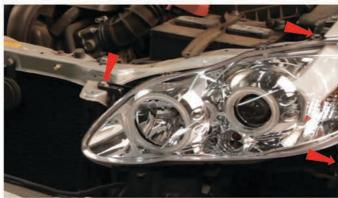

15) Reconnect the high beam harness.

16) Connect the low beam harness.

17) Reconnect the turn signal harness.

18) Seat the Spyder headlight, then reinstall [3x] 10mm bolts to secure the headlight.

19) Seat the front bumper fascia.

20) Reinstall [1x] 10mm bolt securing the fascia to the fender. Reinstall [2x] 10mm bolts on the bottom corner of the fascia on each side.

21) Reinstall [3x] 10mm bolts to secure the fascia.

22) Close the hood and enjoy your new Spyder headlights.