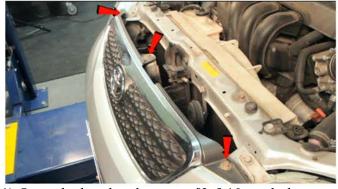

## Tools Required 10mm Socket & Ratchet

\*Please Note\*
If you are unfamiliar with the installation processes, professional installation is highly recommended.

1) Open the hood and remove [3x] 10mm bolts securing the fascia.

2) Gently peel back the fender liner and remove [1x] 10mm bolt securing the fascia to the fender in the wheel well.

3) Remove the center trim panel and set it aside.

4) Now you can unseat the front bumper fascia.