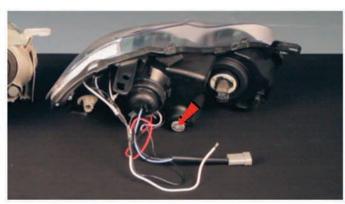

11) Install the high beam bulb into the Spyder headlight.

12) Remove the turn signal socket from the OEM headlight.

13) Install the turn signal socket into the Spyder headlight.

14) The headlight beam adjuster is marked here and is phillips head. For information on wiring the halos, watch "How To Wire Halos" on the Spyder FAQs playlist on the Spyder Auto YouTube channel.