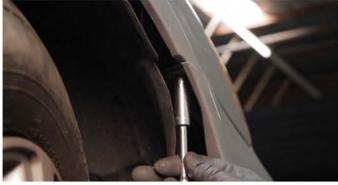

2) Gently peel back the fender liner and remove [1x] 10mm bolt securing the fascia to the fender in the wheel well.

3) Remove the center trim panel and set it aside.

4) Now you can unseat the front bumper fascia.