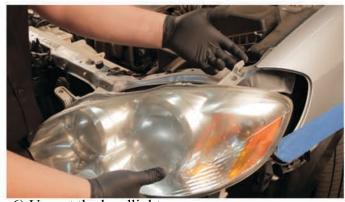

5) Remove [3x] 10mm bolts securing the headlight.

6) Unseat the headlight.

7) Disconnect the turn signal harness.

8) Disconnect the high beam harness.

9) Disconnect the low beam harness.

10) Remove the high beam bulb from the OEM headlight. Never touch exposed bulbs with bare hands.

11) Install the high beam bulb into the Spyder headlight.

12) Remove the turn signal socket from the OEM headlight.

13) Install the turn signal socket into the Spyder headlight.

14) The headlight beam adjuster is marked here and is phillips head. For information on wiring the halos, watch "How To Wire Halos" on the Spyder FAQs playlist on the Spyder Auto YouTube channel.