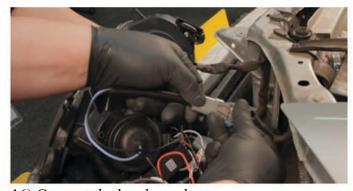

5) Remove [3x] 10mm bolts securing the headlight.

6) Unseat the headlight.

7) Disconnect the turn signal harness.

8) Disconnect the high beam harness.

9) Disconnect the low beam harness.

10) Remove the high beam bulb from the OEM headlight. Never touch exposed bulbs with bare hands.

11) Install the high beam bulb into the Spyder headlight.

12) Remove the turn signal socket from the OEM headlight.

13) Install the turn signal socket into the Spyder headlight.

14) The headlight beam adjuster is marked here and is phillips head. For information on wiring the halos, watch "How To Wire Halos" on the Spyder FAQs playlist on the Spyder Auto YouTube channel.