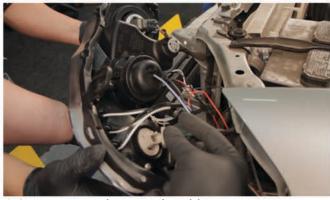

11) Install the high beam bulb into the Spyder headlight.

12) Remove the turn signal socket from the OEM headlight.

13) Install the turn signal socket into the Spyder headlight.

14) The headlight beam adjuster is marked here and is phillips head. For information on wiring the halos, watch "How To Wire Halos" on the Spyder FAQs playlist on the Spyder Auto YouTube channel.

15) Reconnect the high beam harness.

16) Connect the low beam harness.

17) Reconnect the turn signal harness.

18) Seat the Spyder headlight, then reinstall [3x] 10mm bolts to secure the headlight.

19) Seat the front bumper fascia.