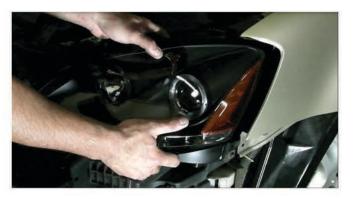

6) Remove the bumper fascia and set it aside.

7) Remove [4x] 10mm Bolts securing headlight.

8) Unseat the OEM headlight.

9) <u>Disconnet the headlight by removing</u> all bulb sockets from the OEM headlight, then remove the OEM headlight assembly and set it aside.

10) Install all bulb sockets into the new SPYDER headlight, then seat the SPYDER headlight after connecting it to the wiring harness.

11) Install [4x] 10mm Bolts to mount and secure SPYDER headlight.

12) Re-Seat the front bumper fascia.