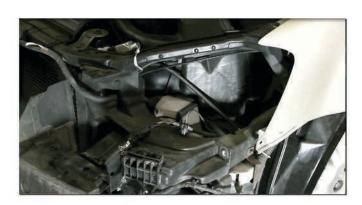

6) Remove the bumper fascia and set it aside.

7) Remove [4x] 10mm Bolts securing headlight.

8) Unseat the OEM headlight.

9) <u>Disconnet the headlight by removing</u> all bulb sockets from the OEM headlight, then remove the OEM headlight assembly and set it aside.