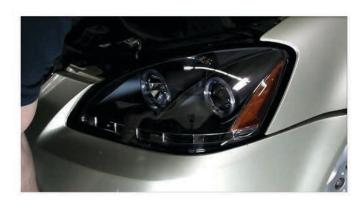

10) Install all bulb sockets into the new SPYDER headlight, then seat the SPYDER headlight after connecting it to the wiring harness.

11) Install [4x] 10mm Bolts to mount and secure SPYDER headlight.

12) Re-Seat the front bumper fascia.