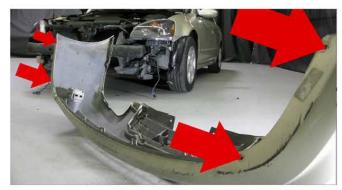

4) Remove [5x] Plastic Retainers securing bumper fascia to body. (Bumper removed for illustration purposes)

5) Remove the fog light bulb sockets or disconnect the fog light harness [if equipped]. (Bumper removed for illustration purposes)