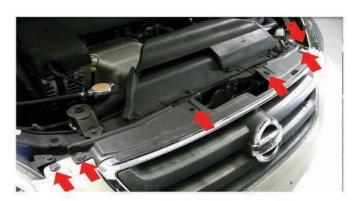

1) Remove [6x] Plastic Retainers.

2) Move to the wheel well. Remove [1x] Phillips Head Screw & [1x] 10mm Bolt securing the fender to the bumper fascia.

3) Remove [4x] 10mm Bolts Securing Underside of Bumper Fascia to body. (Bumper removed for illustration purposes)