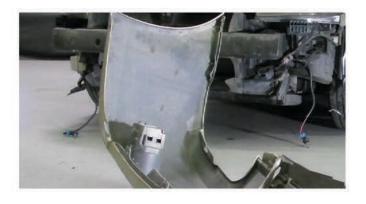

6) Remove the bumper fascia and set it aside.

7) Remove [4x] 10mm Bolts securing headlight.

8) Unseat the OEM headlight.

9) <u>Disconnet the headlight by removing</u> all bulb sockets from the OEM headlight, then remove the OEM headlight assembly and set it aside.