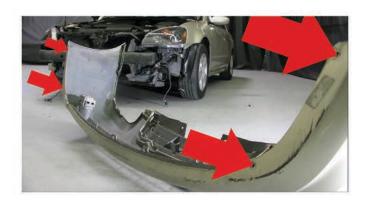

1) Remove [6x] Plastic Retainers.

2) Move to the wheel well. Remove [1x] Phillips Head Screw & [1x] 10mm Bolt securing the fender to the bumper fascia.

3) Remove [4x] 10mm Bolts Securing Underside of Bumper Fascia to body. (Bumper removed for illustration purposes)