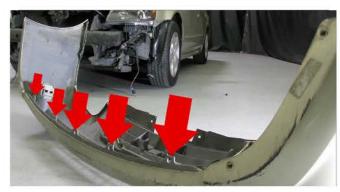

4) Remove [5x] Plastic Retainers securing bumper fascia to body. (Bumper removed for illustration purposes)

5) Remove the fog light bulb sockets or disconnect the fog light harness [if equipped]. (Bumper removed for illustration purposes)