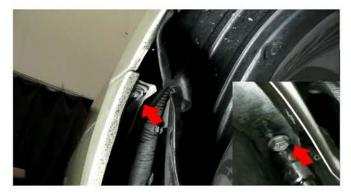

1) Remove [6x] Plastic Retainers.

2) Move to the wheel well. Remove [1x] Phillips Head Screw & [1x] 10mm Bolt securing the fender to the bumper fascia.

3) Remove [4x] 10mm Bolts Securing Underside of Bumper Fascia to body. (Bumper removed for illustration purposes)