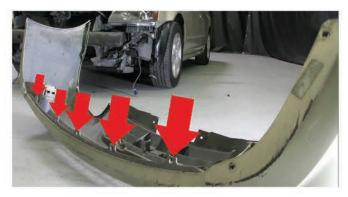

4) Remove [5x] Plastic Retainers securing bumper fascia to body. (Bumper removed for illustration purposes)

5) Remove the fog light bulb sockets or disconnect the fog light harness [if equipped]. (Bumper removed for illustration purposes)

15) Reinstall [5x] Plastic Retainers securing under side of bumper fascia to the body. (Bumper shown removed for illustration purposes)

16) Reinstall [6x] Plastic Retainers along grille/upper edge of bumper fascia.