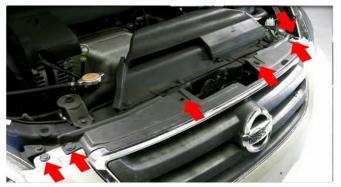

1) Remove [6x] Plastic Retainers.

2) Move to the wheel well. Remove [1x] Phillips Head Screw & [1x] 10mm Bolt securing the fender to the bumper fascia.

3) Remove [4x] 10mm Bolts Securing Underside of Bumper Fascia to body. (Bumper removed for illustration purposes)

15) Reinstall [5x] Plastic Retainers securing under side of bumper fascia to the body. (Bumper shown removed for illustration purposes)

16) Reinstall [6x] Plastic Retainers along grille/upper edge of bumper fascia.