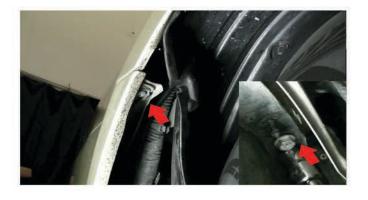

4) Remove [5x] Plastic Retainers securing bumper fascia to body. (Bumper removed for illustration purposes)

5) Remove the fog light bulb sockets or disconnect the fog light harness [if equipped]. (Bumper removed for illustration purposes)