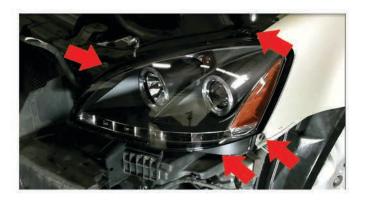

6) Remove the bumper fascia and set it aside.

7) Remove [4x] 10mm Bolts securing headlight.

8) Unseat the OEM headlight.

9) <u>Disconnet the headlight by removing</u> all bulb sockets from the OEM headlight, then remove the OEM headlight assembly and set it aside.

10) Install all bulb sockets into the new SPYDER headlight, then seat the SPYDER headlight after connecting it to the wiring harness.

11) Install [4x] 10mm Bolts to mount and secure SPYDER headlight.

12) Re-Seat the front bumper fascia.