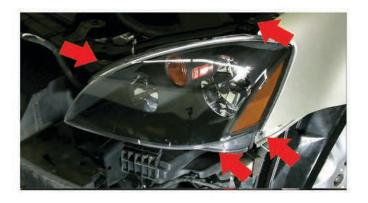

6) Remove the bumper fascia and set it aside.

7) Remove [4x] 10mm Bolts securing headlight.

8) Unseat the OEM headlight.

9) <u>Disconnet the headlight by removing</u> all bulb sockets from the OEM headlight, then remove the OEM headlight assembly and set it aside.