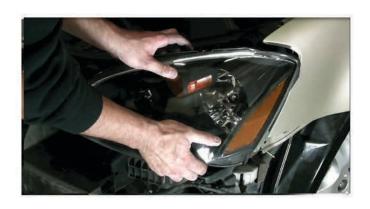

6) Remove the bumper fascia and set it aside.

7) Remove [4x] 10mm Bolts securing headlight.

8) Unseat the OEM headlight.

9) <u>Disconnet the headlight by removing</u> all bulb sockets from the OEM headlight, then remove the OEM headlight assembly and set it aside.

10) Install all bulb sockets into the new SPYDER headlight, then seat the SPYDER headlight after connecting it to the wiring harness.

11) Install [4x] 10mm Bolts to mount and secure SPYDER headlight.

12) Re-Seat the front bumper fascia.