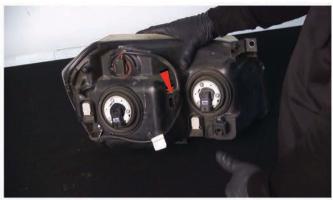

14) Reinstall the sidemarker socket and turn signal socket into the Spyder headlight.

15) The headlight beam adjusters are marked here and are 8mm. For information on how to wire the Halos and more, visit the Spyder FAQs playlist on the Spyder Auto YouTube channel.