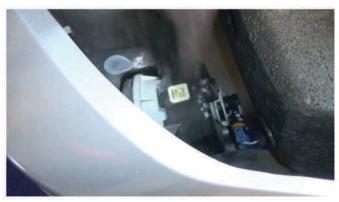

14) Reinstall the sidemarker socket and turn signal socket into the Spyder headlight.

15) The headlight beam adjusters are marked here and are 8mm. For information on how to wire the Halos and more, visit the Spyder FAQs playlist on the Spyder Auto YouTube channel.