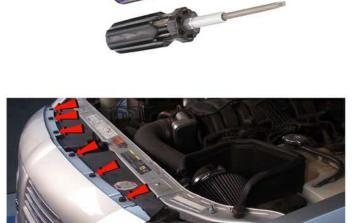

2) Remove [6x] plastic retainers securing the fascia.

3) Remove [3x] plastic retainers securing the fender liner.

4) Remove [2x] 10mm bolts & [1x] plastic retainer securing the fascia to the fender.

5) Unseat the front bumper fascia.