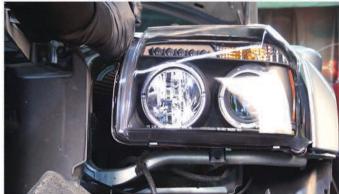

16) Connect the high beam harness, low beam harness and turn signal/park lamp harness to the Spyder headlight.

17) Seat the Spyder headlight, being sure the retainer tabs snap into place.

18) Reinstall [2x] T-30 torx screws to secure the headlight.

19) Reconnect the fog light harness.

20) Seat the front bumper fascia.

21) Reinstall [6x] plastic retainers to secure the fascia.

22) Reinstall [2x] 10mm bolts & [1x] plastic retainer at the wheel well to secure the fascia.