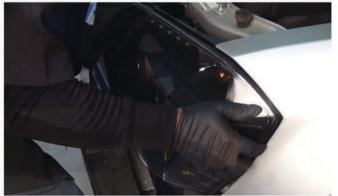

6) Disconnect the fog light wiring harness.

7) Remove [2x] T-30 torx screws securing the headlight.

8) Unseat the headlight.

9) Disconnect the high beam, low beam and turn signal/park lamp harness.

10) Remove the harness connector from the headlight.

11) Remove the harness connector from the OEM headlight.

12) Remove turn signal socket from OEM headlight. Never touch exposed bulbs with bare hands.

13) Remove the sidemarker socket, then set the harness aside.