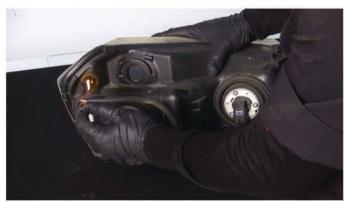

11) Remove the harness connector from the OEM headlight.

12) Remove turn signal socket from OEM headlight. Never touch exposed bulbs with bare hands.

13) Remove the sidemarker socket, then set the harness aside.