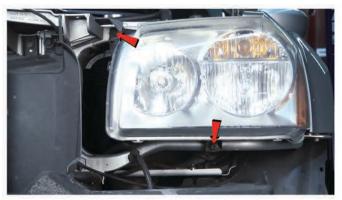

6) Disconnect the fog light wiring harness.

7) Remove [2x] T-30 torx screws securing the headlight.

8) Unseat the headlight.

9) Disconnect the high beam, low beam and turn signal/park lamp harness.

10) Remove the harness connector from the headlight.