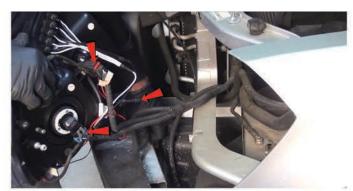

6) Disconnect the fog light wiring harness.

7) Remove [2x] T-30 torx screws securing the headlight.

8) Unseat the headlight.

9) Disconnect the high beam, low beam and turn signal/park lamp harness.

10) Remove the harness connector from the headlight.