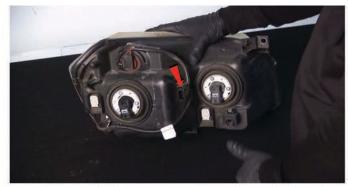

11) Remove the harness connector from the OEM headlight.

12) Remove turn signal socket from OEM headlight. Never touch exposed bulbs with bare hands.

13) Remove the sidemarker socket, then set the harness aside.

14) Reinstall the sidemarker socket and turn signal socket into the Spyder headlight.

15) The headlight beam adjusters are marked here and are 8mm. For information on how to wire the Halos and more, visit the Spyder FAQs playlist on the Spyder Auto YouTube channel.