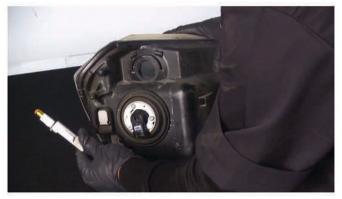

11) Remove the harness connector from the OEM headlight.

12) Remove turn signal socket from OEM headlight. Never touch exposed bulbs with bare hands.

13) Remove the sidemarker socket, then set the harness aside.

14) Reinstall the sidemarker socket and turn signal socket into the Spyder headlight.

15) The headlight beam adjusters are marked here and are 8mm. For information on how to wire the Halos and more, visit the Spyder FAQs playlist on the Spyder Auto YouTube channel.