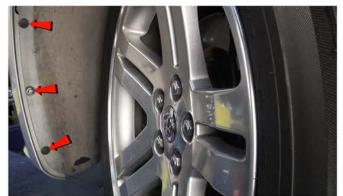

2) Remove [6x] plastic retainers securing the fascia.

3) Remove [3x] plastic retainers securing the fender liner.

4) Remove [2x] 10mm bolts & [1x] plastic retainer securing the fascia to the fender.

5) Unseat the front bumper fascia.