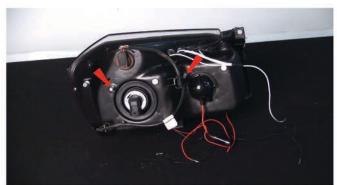

14) Reinstall the sidemarker socket and turn signal socket into the Spyder headlight.

15) The headlight beam adjusters are marked here and are 8mm. For information on how to wire the Halos and more, visit the Spyder FAQs playlist on the Spyder Auto YouTube channel.

16) Connect the high beam harness, low beam harness and turn signal/park lamp harness to the Spyder headlight.

17) Seat the Spyder headlight, being sure the retainer tabs snap into place.

18) Reinstall [2x] T-30 torx screws to secure the headlight.