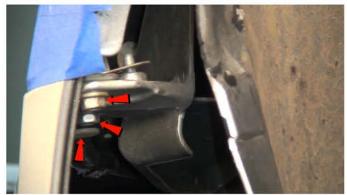

2) Remove [6x] plastic retainers securing the fascia.

3) Remove [3x] plastic retainers securing the fender liner.

4) Remove [2x] 10mm bolts & [1x] plastic retainer securing the fascia to the fender.

5) Unseat the front bumper fascia.