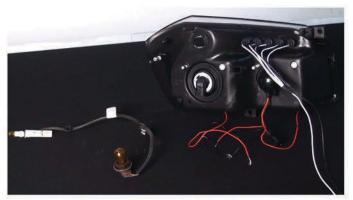

14) Reinstall the sidemarker socket and turn signal socket into the Spyder headlight.

15) The headlight beam adjusters are marked here and are 8mm. For information on how to wire the Halos and more, visit the Spyder FAQs playlist on the Spyder Auto YouTube channel.

16) Connect the high beam harness, low beam harness and turn signal/park lamp harness to the Spyder headlight.

17) Seat the Spyder headlight, being sure the retainer tabs snap into place.

18) Reinstall [2x] T-30 torx screws to secure the headlight.