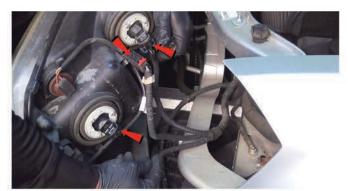

6) Disconnect the fog light wiring harness.

7) Remove [2x] T-30 torx screws securing the headlight.

8) Unseat the headlight.

9) Disconnect the high beam, low beam and turn signal/park lamp harness.

10) Remove the harness connector from the headlight.

11) Remove the harness connector from the OEM headlight.

12) Remove turn signal socket from OEM headlight. Never touch exposed bulbs with bare hands.

13) Remove the sidemarker socket, then set the harness aside.