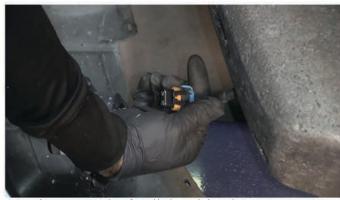

11) Remove the harness connector from the OEM headlight.

12) Remove turn signal socket from OEM headlight. Never touch exposed bulbs with bare hands.

13) Remove the sidemarker socket, then set the harness aside.