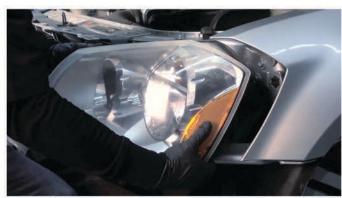

6) Disconnect the fog light wiring harness.

7) Remove [2x] T-30 torx screws securing the headlight.

8) Unseat the headlight.

9) Disconnect the high beam, low beam and turn signal/park lamp harness.

10) Remove the harness connector from the headlight.