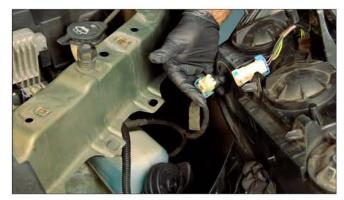

2) Unseat the headlight.

3) Disconnect the wiring harness and set the OEM headlight aside.

4) Connect the wiring harness to your Spyder headlight.

5) Seat the Spyder headlight.

6) Reinstall [2x] 10mm bolts to mount the headlight.