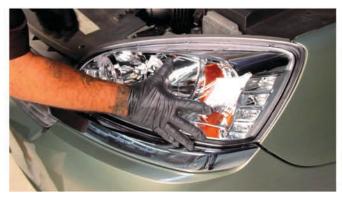

2) Unseat the headlight.

3) Disconnect the wiring harness and set the OEM headlight aside.

4) Connect the wiring harness to your Spyder headlight.

5) Seat the Spyder headlight.

6) Reinstall [2x] 10mm bolts to mount the headlight.

7) Close the hood and enjoy your new Spyder headlights.

We offer direct replacement factory headlights, as well as a huge selection of <u>custom headlights in your choice</u> of styles and lighting options.