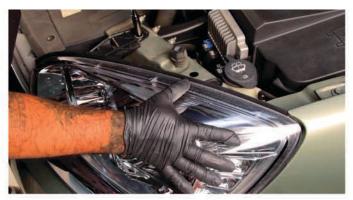

2) Unseat the headlight.

3) Disconnect the wiring harness and set the OEM headlight aside.

4) Connect the wiring harness to your Spyder headlight.

5) Seat the Spyder headlight.

6) Reinstall [2x] 10mm bolts to mount the headlight.

7) Close the hood and enjoy your new Spyder headlights.

We offer direct replacement factory headlights, as well as a huge selection of <u>custom headlights in your choice</u> of styles and lighting options.