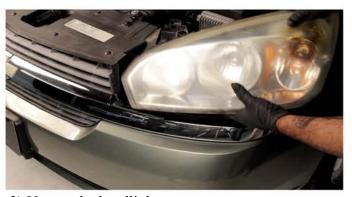

2) Unseat the headlight.

3) Disconnect the wiring harness and set the OEM headlight aside.

4) Connect the wiring harness to your Spyder headlight.

5) Seat the Spyder headlight.

6) Reinstall [2x] 10mm bolts to mount the headlight.