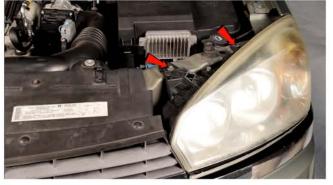

## **Tools Required**

10mm Socket + Ratchet

\*Please Note\*

If you are unfamiliar with the installation processes, professional installation is highly recommended.

1) Open the hood. Remove [2x] 10mm bolts securing the headlight.