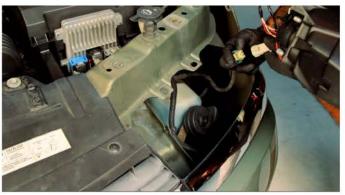

## **Tools Required**

10mm Socket + Ratchet

\*Please Note\*

If you are unfamiliar with the installation processes, professional installation is highly recommended.

1) Open the hood. Remove [2x] 10mm bolts securing the headlight.

2) Unseat the headlight.

3) Disconnect the wiring harness and set the OEM headlight aside.

4) Connect the wiring harness to your Spyder headlight.

5) Seat the Spyder headlight.

6) Reinstall [2x] 10mm bolts to mount the headlight.