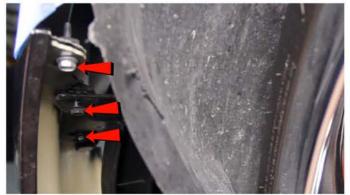

1) Open the hood.

2) Remove [4x] plastic retainers securing the fascia.

3) Remove [4x] plastic retainers securing the fender liner.

4) Remove [3x] 10mm bolts securing the fascia to the fender.

5) Remove [1x] plastic retainer that secures the fascia to the fender.