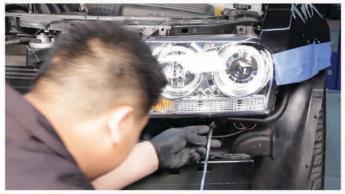

10) Remove [3x] 10mm (T-30) bolts securing the headlight.

11) Unseat the headlight.

12) Disconnect the high beam and low beam harnesses.

13) Disconnect the turn signal harness.

14) Remove the turn signal socket from the OEM headlight. Never touch exposed bulbs with bare hands.

15) Disconnect the high beam and low beam harnesses, then remove the headlight and set it aside. Transfer the turn signal socket to the Spyder headlight.

16) The beam adjuster is marked here and is phillips head. For information on how to wire the halos and more, visit the Spyder FAQs playlist on the Spyder Auto YouTube channel.