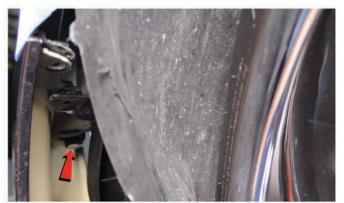

the high beam and low beam harnesses.



13) Disconnect the turn signal harness.



14) Remove the turn signal socket from the OEM headlight. Never touch exposed bulbs with bare hands.



15) Disconnect the high beam and low beam harnesses, then remove the headlight and set it aside. Transfer the turn signal socket to the Spyder headlight.



16) The beam adjuster is marked here and is phillips head. For information on how to wire the halos and more, visit the Spyder FAQs playlist on the Spyder Auto YouTube channel.



17) Reconnect the low beam and high beam harnesses.



18) Reconnect the turn signal harness.



19) Seat the Spyder headlight.



20) Reinstall [3x] 10mm (T-30) bolts to secure the headlight.



21) Reconnect the sidemarker harnesses.



22) Seat the front bumper fascia.



23) Reinstall [1x] plastic retainer to secure the fascia to the fender.



24) Reinstall [3x] 10mm bolts to secure the fascia to the fender.



25) Reinstall [4x] plastic retainers to secure the fender liner to the fascia.



26) Reinstall [6x] plastic 7mm bolts that secure the fascia to the undertray, then reinstall [2x] 7mm bolts that secure the bottom corner of the fascia on each side..



27) Reinstall [4x] plastic retainers to secure the fascia to the header panel.



28) Close the hood and enjoy your new Spyder headlights!