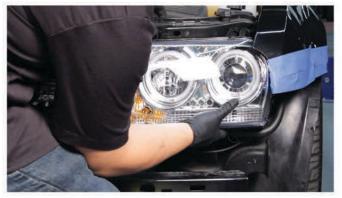

eat the front bumper fascia.



9) Disconnect the sidemarker harnesses.



10) Remove [3x] 10mm (T-30) bolts securing the headlight.



11) Unseat the headlight.



12) Disconnect the high beam and low beam harnesses.



13) Disconnect the turn signal harness.



14) Remove the turn signal socket from the OEM headlight. Never touch exposed bulbs with bare hands.



15) Disconnect the high beam and low beam harnesses, then remove the headlight and set it aside. Transfer the turn signal socket to the Spyder headlight.



16) The beam adjuster is marked here and is phillips head. For information on how to wire the halos and more, visit the Spyder FAQs playlist on the Spyder Auto YouTube channel.



17) Reconnect the low beam and high beam harnesses.



18) Reconnect the turn signal harness.



19) Seat the Spyder headlight.



20) Reinstall [3x] 10mm (T-30) bolts to secure the headlight.



21) Reconnect the sidemarker harnesses.



22) Seat the front bumper fascia.



23) Reinstall [1x] plastic retainer to secure the fascia to the fender.



24) Reinstall [3x] 10mm bolts to secure the fascia to the fender.



25) Reinstall [4x] plastic retainers to secure the fender liner to the fascia.



26) Reinstall [6x] plastic 7mm bolts that secure the fascia to the undertray, then reinstall [2x] 7mm bolts that secure the bottom corner of the fascia on each side..



27) Reinstall [4x] plastic retainers to secure the fascia to the header panel.



28) Close the hood and enjoy your new Spyder headlights!