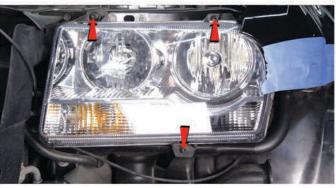

10) Remove [3x] 10mm (T-30) bolts securing the headlight.

11) Unseat the headlight.

12) Disconnect the high beam and low beam harnesses.

13) Disconnect the turn signal harness.

14) Remove the turn signal socket from the OEM headlight. Never touch exposed bulbs with bare hands.

17) Reconnect the low beam and high beam harnesses.

18) Reconnect the turn signal harness.

19) Seat the Spyder headlight.

20) Reinstall [3x] 10mm (T-30) bolts to secure the headlight.

21) Reconnect the sidemarker harnesses.