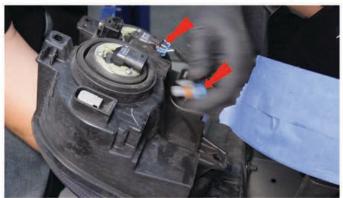

10) Remove [3x] 10mm (T-30) bolts securing the headlight.

11) Unseat the headlight.

12) Disconnect the high beam and low beam harnesses.

13) Disconnect the turn signal harness.

14) Remove the turn signal socket from the OEM headlight. Never touch exposed bulbs with bare hands.