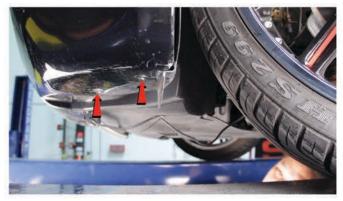

6) Remove [6x] 7mm bolts securing the fascia to the undertray.

7) Remove [2x] 7mm bolts securing the bottom corner of the fascia on each side.

8) Unseat the front bumper fascia.

9) Disconnect the sidemarker harnesses.