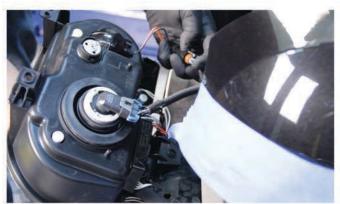

10) Remove [3x] 10mm (T-30) bolts securing the headlight.

11) Unseat the headlight.

12) Disconnect the high beam and low beam harnesses.

13) Disconnect the turn signal harness.

14) Remove the turn signal socket from the OEM headlight. Never touch exposed bulbs with bare hands.

15) Disconnect the high beam and low beam harnesses, then remove the headlight and set it aside. Transfer the turn signal socket to the Spyder headlight.

16) The beam adjuster is marked here and is phillips head. For information on how to wire the halos and more, visit the Spyder FAQs playlist on the Spyder Auto YouTube channel.