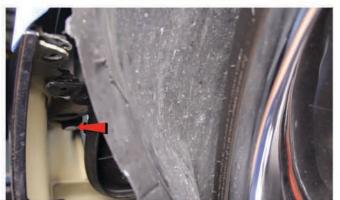

1) Open the hood.

2) Remove [4x] plastic retainers securing the fascia.

3) Remove [4x] plastic retainers securing the fender liner.

4) Remove [3x] 10mm bolts securing the fascia to the fender.

5) Remove [1x] plastic retainer that secures the fascia to the fender.