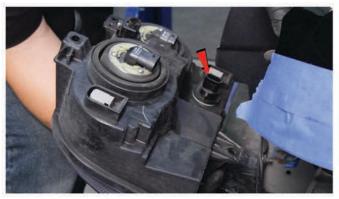

15) Disconnect the high beam and low beam harnesses, then remove the headlight and set it aside. Transfer the turn signal socket to the Spyder headlight.

16) The beam adjuster is marked here and is phillips head. For information on how to wire the halos and more, visit the Spyder FAQs playlist on the Spyder Auto YouTube channel.