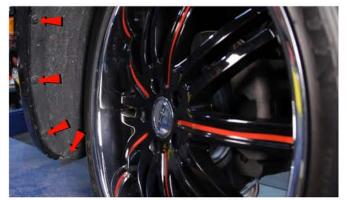

1) Open the hood.

2) Remove [4x] plastic retainers securing the fascia.

3) Remove [4x] plastic retainers securing the fender liner.

4) Remove [3x] 10mm bolts securing the fascia to the fender.

5) Remove [1x] plastic retainer that secures the fascia to the fender.