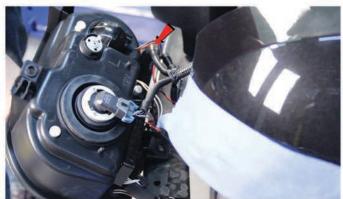

17) Reconnect the low beam and high beam harnesses.

18) Reconnect the turn signal harness.

19) Seat the Spyder headlight.

20) Reinstall [3x] 10mm (T-30) bolts to secure the headlight.

21) Reconnect the sidemarker harnesses.