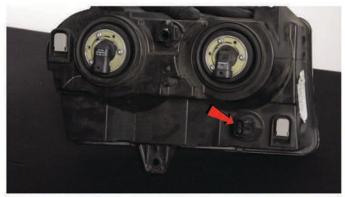

10) Remove [3x] 10mm (T-30) bolts securing the headlight.

11) Unseat the headlight.

12) Disconnect the high beam and low beam harnesses.

13) Disconnect the turn signal harness.

14) Remove the turn signal socket from the OEM headlight. Never touch exposed bulbs with bare hands.

15) Disconnect the high beam and low beam harnesses, then remove the headlight and set it aside. Transfer the turn signal socket to the Spyder headlight.

16) The beam adjuster is marked here and is phillips head. For information on how to wire the halos and more, visit the Spyder FAQs playlist on the Spyder Auto YouTube channel.