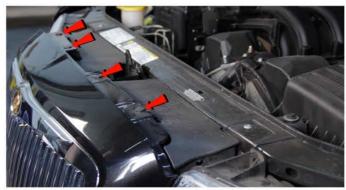

26) Reinstall [6x] plastic 7mm bolts that secure the fascia to the undertray, then reinstall [2x] 7mm bolts that secure the bottom corner of the fascia on each side..

27) Reinstall [4x] plastic retainers to secure the fascia to the header panel.