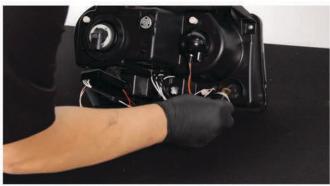

15) Disconnect the high beam and low beam harnesses, then remove the headlight and set it aside. Transfer the turn signal socket to the Spyder headlight.

16) The beam adjuster is marked here and is phillips head. For information on how to wire the halos and more, visit the Spyder FAQs playlist on the Spyder Auto YouTube channel.