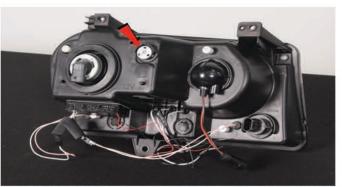

15) Disconnect the high beam and low beam harnesses, then remove the headlight and set it aside. Transfer the turn signal socket to the Spyder headlight.

16) The beam adjuster is marked here and is phillips head. For information on how to wire the halos and more, visit the Spyder FAQs playlist on the Spyder Auto YouTube channel.