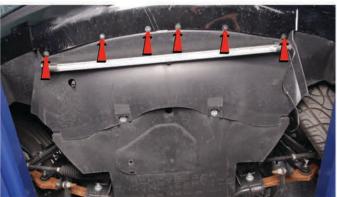

6) Remove [6x] 7mm bolts securing the fascia to the undertray.

7) Remove [2x] 7mm bolts securing the bottom corner of the fascia on each side.

8) Unseat the front bumper fascia.

9) Disconnect the sidemarker harnesses.