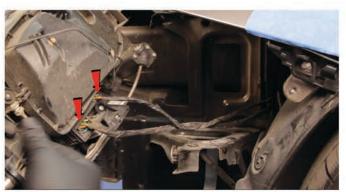

5) Remove [7x] 8mm bolts securing the fascia to the undertray from below.

6) Unseat the front bumper fascia.

7) Disconnect the fog lamp harness.

8) Remove [4x] T-25 Torx bolts securing the headlight to the body.

9) Unseat the OEM head light.

10) Disconnect the HID power harness (if equipped with OEM HIDs) and then unlock and disconnect the main wiring harness.

11) Connect your Spyder headlight to the main wiring harness and slide the connector into place to lock it.