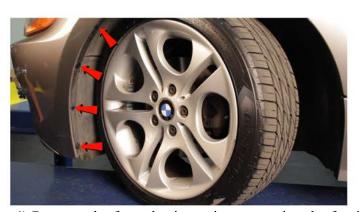

2) Remove [7x] T-30 Torx Bolts securing the fascia along the edge.

3) Remove the hood weatherstrip bracket.

4) Remove the four plastic retainers securing the fascia at the wheel well using a panel popper.