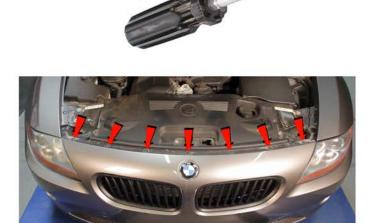

2) Remove [7x] T-30 Torx Bolts securing the fascia along the edge.

3) Remove the hood weatherstrip bracket.

4) Remove the four plastic retainers securing the fascia at the wheel well using a panel popper.