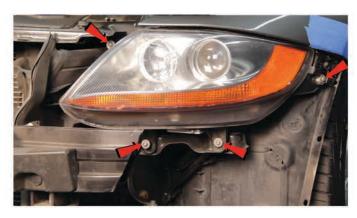

5) Remove [7x] 8mm bolts securing the fascia to the undertray from below.

6) Unseat the front bumper fascia.

7) Disconnect the fog lamp harness.

8) Remove [4x] T-25 Torx bolts securing the headlight to the body.