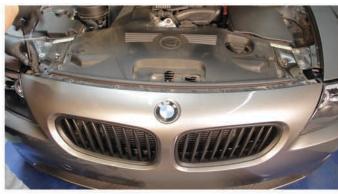

2) Remove [7x] T-30 Torx Bolts securing the fascia along the edge.

3) Remove the hood weatherstrip bracket.

4) Remove the four plastic retainers securing the fascia at the wheel well using a panel popper.

5) Remove [7x] 8mm bolts securing the fascia to the undertray from below.

6) Unseat the front bumper fascia.

7) Disconnect the fog lamp harness.

8) Remove [4x] T-25 Torx bolts securing the headlight to the body.