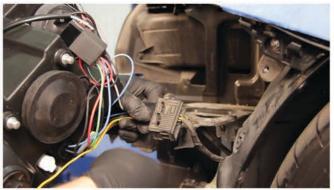

9) Unseat the OEM head light.

10) Disconnect the HID power harness (if equipped with OEM HIDs) and then unlock and disconnect the main wiring harness.

11) Connect your Spyder headlight to the main wiring harness and slide the connector into place to lock it.