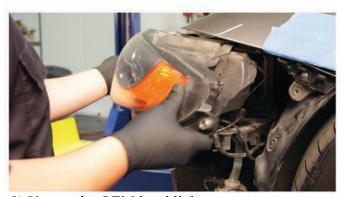

## **INSTALLATION GUIDE:**

PRO-YD-BMWZ403-(ALL COLORS)

## **Tools Required**

8mm Socket + Ratchet T25 + T30 Torx Panel Popper

\*Please Note\*

If you are unfamiliar with the installation processes, professional installation is highly recommended.



1) Open the hood.



2) Remove [7x] T-30 Torx Bolts securing the fascia along the edge.



3) Remove the hood weatherstrip bracket.



4) Remove the four plastic retainers securing the fascia at the wheel well using a panel popper.



5) Remove [7x] 8mm bolts securing the fascia to the undertray from below.



6) Unseat the front bumper fascia.



7) Disconnect the fog lamp harness.



8) Remove [4x] T-25 Torx bolts securing the headlight to the body.



9) Unseat the OEM head light.



10) Disconnect the HID power harness (if equipped with OEM HIDs) and then unlock and disconnect the main wiring harness.



11) Connect your Spyder headlight to the main wiring harness and slide the connector into place to lock it.



12) Seat the Spyder headlight.



13) Reinstall the corner spacer tube on the Spyder headlight.



14) Reinstall [4x] T-25 Torx bolts to secure the headlight to the body.



15) Bring back your fascia and reconnect the fog lamp harness.



16) Seat the front bumper fascia.



17) Replace the hood weatherstrip bracket.



18) Reinstall [7x] T-30 Torx bolts to secure the hood weatherstrip bracket.



19) Reinstall [4x] plastic retainers securing the fascia at the wheel well.



20) Reinstall [7x] 8mm bolts securing the fascia