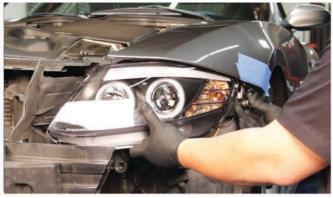

l installation is highly recommended.



1) Open the hood.



2) Remove [7x] T-30 Torx Bolts securing the fascia along the edge.



3) Remove the hood weatherstrip bracket.



4) Remove the four plastic retainers securing the fascia at the wheel well using a panel popper.



5) Remove [7x] 8mm bolts securing the fascia to the undertray from below.



6) Unseat the front bumper fascia.



7) Disconnect the fog lamp harness.



8) Remove [4x] T-25 Torx bolts securing the headlight to the body.



9) Unseat the OEM head light.



10) Disconnect the HID power harness (if equipped with OEM HIDs) and then unlock and disconnect the main wiring harness.



11) Connect your Spyder headlight to the main wiring harness and slide the connector into place to lock it.



12) Seat the Spyder headlight.



13) Reinstall the corner spacer tube on the Spyder headlight.



14) Reinstall [4x] T-25 Torx bolts to secure the headlight to the body.



15) Bring back your fascia and reconnect the fog lamp harness.



16) Seat the front bumper fascia.



17) Replace the hood weatherstrip bracket.



18) Reinstall [7x] T-30 Torx bolts to secure the hood weatherstrip bracket.



19) Reinstall [4x] plastic retainers securing the fascia at the wheel well.



20) Reinstall [7x] 8mm bolts securing the fascia to the undertray from below.



21) Close the hood and enjoy your new Spyder headlights!

We offer direct <u>replacement factory headlights</u>, as well as a huge selection of custom headlights in your choice of styles and lighting options.