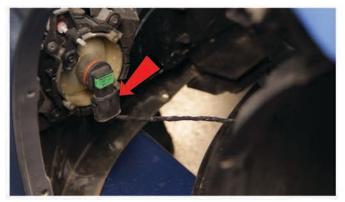

5) Remove [7x] 8mm bolts securing the fascia to the undertray from below.

6) Unseat the front bumper fascia.

7) Disconnect the fog lamp harness.

8) Remove [4x] T-25 Torx bolts securing the headlight to the body.

9) Unseat the OEM head light.

10) Disconnect the HID power harness (if equipped with OEM HIDs) and then unlock and disconnect the main wiring harness.

11) Connect your Spyder headlight to the main wiring harness and slide the connector into place to lock it.