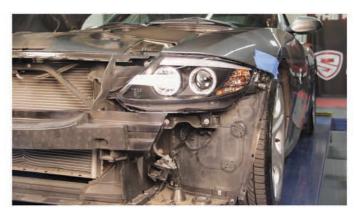

5) Remove [7x] 8mm bolts securing the fascia to the undertray from below.

6) Unseat the front bumper fascia.

7) Disconnect the fog lamp harness.

8) Remove [4x] T-25 Torx bolts securing the headlight to the body.

9) Unseat the OEM head light.

10) Disconnect the HID power harness (if equipped with OEM HIDs) and then unlock and disconnect the main wiring harness.

11) Connect your Spyder headlight to the main wiring harness and slide the connector into place to lock it.