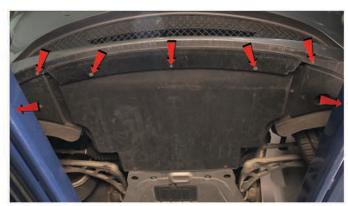

5) Remove [7x] 8mm bolts securing the fascia to the undertray from below.

6) Unseat the front bumper fascia.

7) Disconnect the fog lamp harness.

8) Remove [4x] T-25 Torx bolts securing the headlight to the body.

20) Reinstall [7x] 8mm bolts securing the fascia to the undertray from below.

21) Close the hood and enjoy your new Spyder headlights!

We offer direct <u>replacement factory headlights</u>, as well as a huge selection of custom headlights in your choice of styles and lighting options.