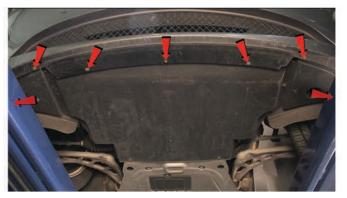

5) Remove [7x] 8mm bolts securing the fascia to the undertray from below.

6) Unseat the front bumper fascia.

7) Disconnect the fog lamp harness.

8) Remove [4x] T-25 Torx bolts securing the headlight to the body.

20) Reinstall [7x] 8mm bolts securing the fascia to the undertray from below.

21) Close the hood and enjoy your new Spyder headlights!

We offer direct <u>replacement factory headlights</u>, as well as a huge selection of custom headlights in your choice of styles and lighting options.