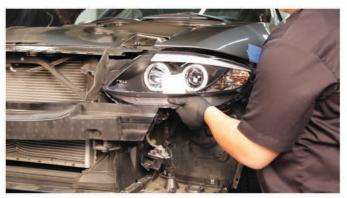

12) Seat the Spyder headlight.

13) Reinstall the corner spacer tube on the Spyder headlight.

14) Reinstall [4x] T-25 Torx bolts to secure the headlight to the body.

15) Bring back your fascia and reconnect the fog lamp harness.

16) Seat the front bumper fascia.

17) Replace the hood weatherstrip bracket.

18) Reinstall [7x] T-30 Torx bolts to secure the hood weatherstrip bracket.

19) Reinstall [4x] plastic retainers securing the fascia at the wheel well.