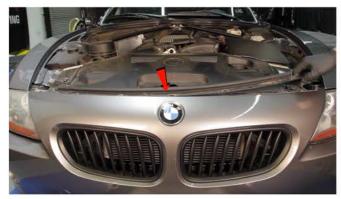

2) Remove [7x] T-30 Torx Bolts securing the fascia along the edge.

3) Remove the hood weatherstrip bracket.

4) Remove the four plastic retainers securing the fascia at the wheel well using a panel popper.

5) Remove [7x] 8mm bolts securing the fascia to the undertray from below.

6) Unseat the front bumper fascia.

7) Disconnect the fog lamp harness.

8) Remove [4x] T-25 Torx bolts securing the headlight to the body.