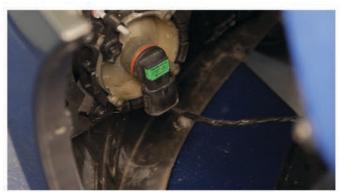

9) Unseat the OEM head light.

10) Disconnect the HID power harness (if equipped with OEM HIDs) and then unlock and disconnect the main wiring harness.

11) Connect your Spyder headlight to the main wiring harness and slide the connector into place to lock it.