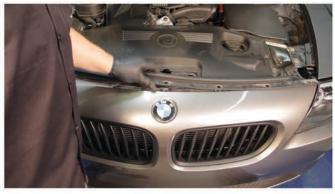

2) Remove [7x] T-30 Torx Bolts securing the fascia along the edge.

3) Remove the hood weatherstrip bracket.

4) Remove the four plastic retainers securing the fascia at the wheel well using a panel popper.

5) Remove [7x] 8mm bolts securing the fascia to the undertray from below.

6) Unseat the front bumper fascia.

7) Disconnect the fog lamp harness.

8) Remove [4x] T-25 Torx bolts securing the headlight to the body.