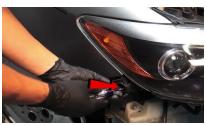

7. Remove (1x) Philips screw.

8. Unseat headlight.

9. Disconnect low beam and high beam harnesses. Remove turn signal socket.

10. Remove bumper bracket below headlight and install onto Spyder headlight.

11. Remove city light and side marker harness and install onto Spyder headlight.