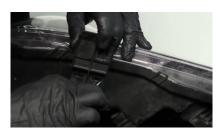

3. Remove (1x) plastic retainer securing lower corners of bumper fascia.

4. Remove (1x) 10mm bolt on either corner of the bumper fascia.

5. Unseat the bumper fascia.

6. Remove (3x) 10mm bolts securing the headlight.

7. Remove (1x) Philips screw.

8. Unseat headlight.

9. Disconnect low beam and high beam harnesses. Remove turn signal socket.

10. Remove bumper bracket below headlight and install onto Spyder headlight.

11. Remove city light and side marker harness and install onto Spyder headlight.