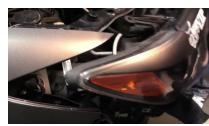

## **INSTALLATION GUIDE:** PRO-YD-TTC08-HL-(All)

**Tools Needed:** 

- ¼" ratchet
- 10mm socket
- Phillips Screwdriver
- Panel popper

1. Remove (5x) plastic retainers using the panel popper.

2. Remove (2x) 10mm bolts below the bumper fascia.

3. Remove (1x) plastic retainer securing lower corners of bumper fascia.

4. Remove (1x) 10mm bolt on either corner of the bumper fascia.

5. Unseat the bumper fascia.

6. Remove (3x) 10mm bolts securing the headlight.