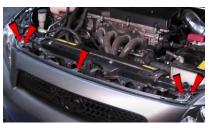

## **INSTALLATION GUIDE:** PRO-YD-TTC08-HL-(All)

**Tools Needed:** 

- ¼" ratchet
- 10mm socket
- Phillips Screwdriver
- Panel popper

1. Remove (5x) plastic retainers using the panel popper.

2. Remove (2x) 10mm bolts below the bumper fascia.

3. Remove (1x) plastic retainer securing lower corners of bumper fascia.

4. Remove (1x) 10mm bolt on either corner of the bumper fascia.

5. Unseat the bumper fascia.

6. Remove (3x) 10mm bolts securing the headlight.