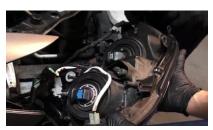

7. Remove (1x) Philips screw.

8. Unseat headlight.

9. Disconnect low beam and high beam harnesses. Remove turn signal socket.

10. Remove bumper bracket below headlight and install onto Spyder headlight.

11. Remove city light and side marker harness and install onto Spyder headlight.