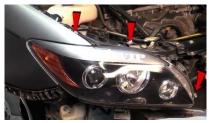

7. Remove (1x) Philips screw.

8. Unseat headlight.

9. Disconnect low beam and high beam harnesses. Remove turn signal socket.

10. Remove bumper bracket below headlight and install onto Spyder headlight.

11. Remove city light and side marker harness and install onto Spyder headlight.

For further help with installation, please watch our installation video. Follow the direct link below to our YouTube channel for more information: http://www.youtube.com/watch