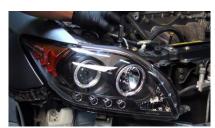

7. Remove (1x) Philips screw.

8. Unseat headlight.

9. Disconnect low beam and high beam harnesses. Remove turn signal socket.

10. Remove bumper bracket below headlight and install onto Spyder headlight.

11. Remove city light and side marker harness and install onto Spyder headlight.

12. Install low beam, high beam and side marker harnesses onto Spyder headlight.

13. Install turn signal socket and harness onto Spyder headlight.

14. Seat Spyder headlight.

15. For info on how to wire halos please refer to the Spyder FAQ playlist on the Spyder Auto YouTube channel.

16. Reinstall (3x) 10mm bolts and (1x) Phillips screw securing Spyder headlight.

17. Seat bumper fascia.

 Reinstall (3x) plastic retainers. Note you will not use the 2 smaller retainers anymore.

19. Reinstall (1x) 10mm bolts on either corner of the bumper fascia.