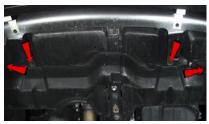

## **INSTALLATION GUIDE:** PRO-YD-TTC08-HL-(All)

**Tools Needed:** 

- ¼" ratchet
- 10mm socket
- Phillips Screwdriver
- Panel popper

1. Remove (5x) plastic retainers using the panel popper.

2. Remove (2x) 10mm bolts below the bumper fascia.

3. Remove (1x) plastic retainer securing lower corners of bumper fascia.

4. Remove (1x) 10mm bolt on either corner of the bumper fascia.

5. Unseat the bumper fascia.

6. Remove (3x) 10mm bolts securing the headlight.

7. Remove (1x) Philips screw.

8. Unseat headlight.

9. Disconnect low beam and high beam harnesses. Remove turn signal socket.

10. Remove bumper bracket below headlight and install onto Spyder headlight.

11. Remove city light and side marker harness and install onto Spyder headlight.

20. Reinstall (2x) 10mm bolts and (1x) plastic retainer on either corner of the lower bumper fascia.

21.Turn on lights and confirm all functions are working properly. You have successfully completed the install of your new Spyder Headlights.