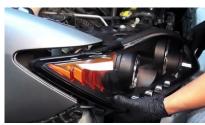

er





1. Remove (5x) plastic retainers using the panel popper.



2. Remove (2x) 10mm bolts below the bumper fascia.



3. Remove (1x) plastic retainer securing lower corners of bumper fascia.



4. Remove (1x) 10mm bolt on either corner of the bumper fascia.



5. Unseat the bumper fascia.



6. Remove (3x) 10mm bolts securing the headlight.



7. Remove (1x) Philips screw.



8. Unseat headlight.



9. Disconnect low beam and high beam harnesses. Remove turn signal socket.



10. Remove bumper bracket below headlight and install onto Spyder headlight.



11. Remove city light and side marker harness and install onto Spyder headlight.



12. Install low beam, high beam and side marker harnesses onto Spyder headlight.



13. Install turn signal socket and harness onto Spyder headlight.



14. Seat Spyder headlight.



15. For info on how to wire halos please refer to the Spyder FAQ playlist on the Spyder Auto YouTube channel.



16. Reinstall (3x) 10mm bolts and (1x) Phillips screw securing Spyder headlight.



17. Seat bumper fascia.



 Reinstall (3x) plastic retainers. Note you will not use the 2 smaller retainers anymore.



19. Reinstall (1x) 10mm bolts on either corner of the bumper fascia.



20. Reinstall (2x) 10mm bolts and (1x) plastic retainer on either corner of the lower bumper fascia.



21.Turn on lights and confirm all functions are working properly. You have successfully completed the install of your new Spyder Headlights.



For further help with installation, please watch our installation video. Follow the direct link below to our YouTube channel for mo