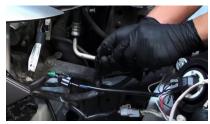

7. Remove (1x) Philips screw.

8. Unseat headlight.

9. Disconnect low beam and high beam harnesses. Remove turn signal socket.

10. Remove bumper bracket below headlight and install onto Spyder headlight.

11. Remove city light and side marker harness and install onto Spyder headlight.