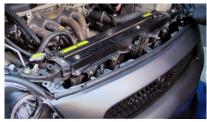

3. Remove (1x) plastic retainer securing lower corners of bumper fascia.

4. Remove (1x) 10mm bolt on either corner of the bumper fascia.

5. Unseat the bumper fascia.

6. Remove (3x) 10mm bolts securing the headlight.

7. Remove (1x) Philips screw.

8. Unseat headlight.

9. Disconnect low beam and high beam harnesses. Remove turn signal socket.

10. Remove bumper bracket below headlight and install onto Spyder headlight.

11. Remove city light and side marker harness and install onto Spyder headlight.