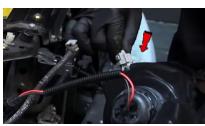

7. Remove (1x) Philips screw.

8. Unseat headlight.

9. Disconnect low beam and high beam harnesses. Remove turn signal socket.

10. Remove bumper bracket below headlight and install onto Spyder headlight.

11. Remove city light and side marker harness and install onto Spyder headlight.

12. Install low beam, high beam and side marker harnesses onto Spyder headlight.

13. Install turn signal socket and harness onto Spyder headlight.

14. Seat Spyder headlight.

15. For info on how to wire halos please refer to the Spyder FAQ playlist on the Spyder Auto YouTube channel.