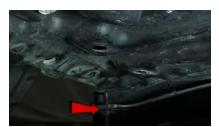

3. Remove (1x) plastic retainer securing lower corners of bumper fascia.

4. Remove (1x) 10mm bolt on either corner of the bumper fascia.

5. Unseat the bumper fascia.

6. Remove (3x) 10mm bolts securing the headlight.