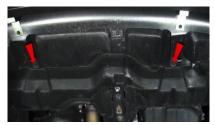

## **INSTALLATION GUIDE:** PRO-YD-TTC08-HL-(All)

**Tools Needed:** 

- ¼" ratchet
- 10mm socket
- Phillips Screwdriver
- Panel popper

1. Remove (5x) plastic retainers using the panel popper.

2. Remove (2x) 10mm bolts below the bumper fascia.

3. Remove (1x) plastic retainer securing lower corners of bumper fascia.

4. Remove (1x) 10mm bolt on either corner of the bumper fascia.

5. Unseat the bumper fascia.

6. Remove (3x) 10mm bolts securing the headlight.