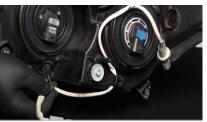

12. Install low beam, high beam and side marker harnesses onto Spyder headlight.

13. Install turn signal socket and harness onto Spyder headlight.

14. Seat Spyder headlight.

15. For info on how to wire halos please refer to the Spyder FAQ playlist on the Spyder Auto YouTube channel.

16. Reinstall (3x) 10mm bolts and (1x) Phillips screw securing Spyder headlight.

17. Seat bumper fascia.

 Reinstall (3x) plastic retainers. Note you will not use the 2 smaller retainers anymore.

19. Reinstall (1x) 10mm bolts on either corner of the bumper fascia.