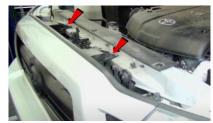

3. Remove grill.

4. Remove (1x) plastic retainer.

5. Remove (3x) Philips screws securing fender liner.

6. Remove (4x) plastic retainers securing bottom of bumper fascia.

7. Remove (3x) plastic retainers securing top of bumper fascia.

8. Unseat bumper fascia. (If equipped disconnect fog light harnesses)

9. Remove (4x) 10mm bolts securing the headlight.

10. Remove headlight garnish.

11. Unseat the headlight.

12. Disconnect headlight, side marker and turn signal harnesses.