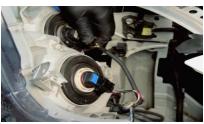

13. Disconnect low beam, high beam and side marker harnesses.

14. Remove turn signal socket and side marker socket from OEM headlight and install onto Spyder headlight.

15. For info on how to wire halos please refer to the Spyder FAQ playlist on the Spyder Auto YouTube channel.

16. Connect headlight, side marker and turn signal harness onto Spyder headlight.

17. Seat Spyder headlight.

18. Reinstall (4x) 10mm bolts securing the Spyder headlight.

19. Reinstall headlight garnish and (1x) retaining clip.