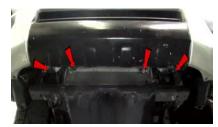

3. Remove grill.

4. Remove (1x) plastic retainer.

5. Remove (3x) Philips screws securing fender liner.

6. Remove (4x) plastic retainers securing bottom of bumper fascia.

7. Remove (3x) plastic retainers securing top of bumper fascia.

8. Unseat bumper fascia. (If equipped disconnect fog light harnesses)

9. Remove (4x) 10mm bolts securing the headlight.

10. Remove headlight garnish.

11. Unseat the headlight.

12. Disconnect headlight, side marker and turn signal harnesses.