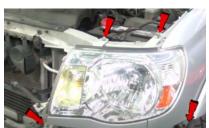

8. Unseat bumper fascia. (If equipped disconnect fog light harnesses)

9. Remove (4x) 10mm bolts securing the headlight.

10. Remove headlight garnish.

11. Unseat the headlight.

12. Disconnect headlight, side marker and turn signal harnesses.