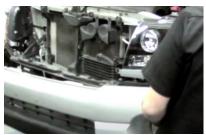

## **INSTALLATION GUIDE:** PRO-YD-TT05-CCFL-(AII)

**Tools Needed:** 

- ¼" ratchet
- 10mm socket
- Phillips Screwdriver
- Panel popper

1. Remove (2x) push-type plastic retainers.

2. Remove (2x) Philips screw.

3. Remove grill.

4. Remove (1x) plastic retainer.

5. Remove (3x) Philips screws securing fender liner.

6. Remove (4x) plastic retainers securing bottom of bumper fascia.

7. Remove (3x) plastic retainers securing top of bumper fascia.

8. Unseat bumper fascia. (If equipped disconnect fog light harnesses)

9. Remove (4x) 10mm bolts securing the headlight.

10. Remove headlight garnish.

11. Unseat the headlight.

12. Disconnect headlight, side marker and turn signal harnesses.