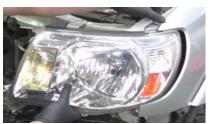

24. Reinstall (4x) plastic retainers securing the bumper fascia.

25.Turn on lights and confirm all functions are working properly. You have successfully completed the install of your new Spyder Headlights.