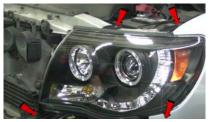

r.



6. Remove (4x) plastic retainers securing bottom of bumper fascia.



7. Remove (3x) plastic retainers securing top of bumper fascia.



8. Unseat bumper fascia. (If equipped disconnect fog light harnesses)



9. Remove (4x) 10mm bolts securing the headlight.



10. Remove headlight garnish.



11. Unseat the headlight.



12. Disconnect headlight, side marker and turn signal harnesses.



13. Disconnect low beam, high beam and side marker harnesses.



14. Remove turn signal socket and side marker socket from OEM headlight and install onto Spyder headlight.



15. For info on how to wire halos please refer to the Spyder FAQ playlist on the Spyder Auto YouTube channel.



16. Connect headlight, side marker and turn signal harness onto Spyder headlight.



17. Seat Spyder headlight.



18. Reinstall (4x) 10mm bolts securing the Spyder headlight.



19. Reinstall headlight garnish and (1x) retaining clip.



20. Seat front bumper fascia. (Reconnect fogs light harnesses)



21. Reinstall (3x) plastic retainers.



22.Seat grill and reinstall (2x) plastic retainers and (2x) Philips screws securing the grill.



23. Reinstall (3x) Phillips screws.



24. Reinstall (4x) plastic retainers securing the bumper fascia.



25.Turn on lights and confirm all functions are working properly. You have successfully completed the install of your new Spyder Headlights.



For further help with installation, please watch our installation video. Follow the direct link below to our YouTube channel for more information: http://www.youtube.com/watch

## DISCLAIMER

Spyder Auto Installation G