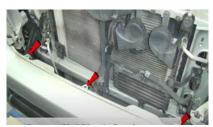

3. Remove grill.

4. Remove (1x) plastic retainer.

5. Remove (3x) Philips screws securing fender liner.

6. Remove (4x) plastic retainers securing bottom of bumper fascia.

7. Remove (3x) plastic retainers securing top of bumper fascia.

8. Unseat bumper fascia. (If equipped disconnect fog light harnesses)

9. Remove (4x) 10mm bolts securing the headlight.

10. Remove headlight garnish.

11. Unseat the headlight.

12. Disconnect headlight, side marker and turn signal harnesses.