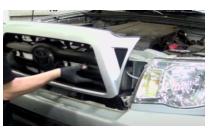

3. Remove grill.

4. Remove (1x) plastic retainer.

5. Remove (3x) Philips screws securing fender liner.

6. Remove (4x) plastic retainers securing bottom of bumper fascia.

7. Remove (3x) plastic retainers securing top of bumper fascia.