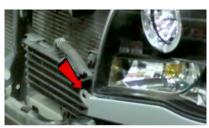

3. Remove grill.

4. Remove (1x) plastic retainer.

5. Remove (3x) Philips screws securing fender liner.

6. Remove (4x) plastic retainers securing bottom of bumper fascia.

7. Remove (3x) plastic retainers securing top of bumper fascia.

24. Reinstall (4x) plastic retainers securing the bumper fascia.

25.Turn on lights and confirm all functions are working properly. You have successfully completed the install of your new Spyder Headlights.