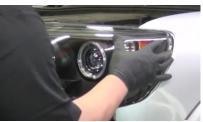

8. Unseat bumper fascia. (If equipped disconnect fog light harnesses)

9. Remove (4x) 10mm bolts securing the headlight.

10. Remove headlight garnish.

11. Unseat the headlight.

12. Disconnect headlight, side marker and turn signal harnesses.

16. Connect headlight, side marker and turn signal harness onto Spyder headlight.

17. Seat Spyder headlight.

18. Reinstall (4x) 10mm bolts securing the Spyder headlight.

19. Reinstall headlight garnish and (1x) retaining clip.