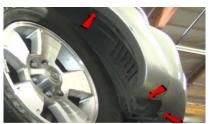

3. Remove grill.

4. Remove (1x) plastic retainer.

5. Remove (3x) Philips screws securing fender liner.

6. Remove (4x) plastic retainers securing bottom of bumper fascia.

7. Remove (3x) plastic retainers securing top of bumper fascia.