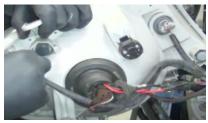

8. Unseat bumper fascia. (If equipped disconnect fog light harnesses)

9. Remove (4x) 10mm bolts securing the headlight.

10. Remove headlight garnish.

11. Unseat the headlight.

12. Disconnect headlight, side marker and turn signal harnesses.

13. Disconnect low beam, high beam and side marker harnesses.

14. Remove turn signal socket and side marker socket from OEM headlight and install onto Spyder headlight.

15. For info on how to wire halos please refer to the Spyder FAQ playlist on the Spyder Auto YouTube channel.