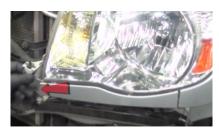

8. Unseat bumper fascia. (If equipped disconnect fog light harnesses)

9. Remove (4x) 10mm bolts securing the headlight.

10. Remove headlight garnish.

11. Unseat the headlight.

12. Disconnect headlight, side marker and turn signal harnesses.

13. Disconnect low beam, high beam and side marker harnesses.

14. Remove turn signal socket and side marker socket from OEM headlight and install onto Spyder headlight.

15. For info on how to wire halos please refer to the Spyder FAQ playlist on the Spyder Auto YouTube channel.