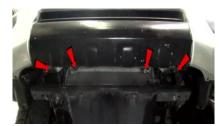

3. Remove grill.

4. Remove (1x) plastic retainer.

5. Remove (3x) Philips screws securing fender liner.

6. Remove (4x) plastic retainers securing bottom of bumper fascia.

7. Remove (3x) plastic retainers securing top of bumper fascia.

24. Reinstall (4x) plastic retainers securing the bumper fascia.

25.Turn on lights and confirm all functions are working properly. You have successfully completed the install of your new Spyder Headlights.