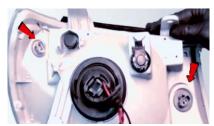

16. Connect headlight, side marker and turn signal harness onto Spyder headlight.

17. Seat Spyder headlight.

18. Reinstall (4x) 10mm bolts securing the Spyder headlight.

19. Reinstall headlight garnish and (1x) retaining clip.