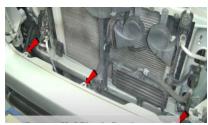

3. Remove grill.

4. Remove (1x) plastic retainer.

5. Remove (3x) Philips screws securing fender liner.

6. Remove (4x) plastic retainers securing bottom of bumper fascia.

7. Remove (3x) plastic retainers securing top of bumper fascia.