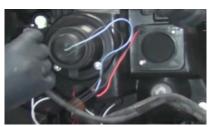

13. Disconnect low beam, high beam and side marker harnesses.

14. Remove turn signal socket and side marker socket from OEM headlight and install onto Spyder headlight.

15. For info on how to wire halos please refer to the Spyder FAQ playlist on the Spyder Auto YouTube channel.

16. Connect headlight, side marker and turn signal harness onto Spyder headlight.

17. Seat Spyder headlight.

18. Reinstall (4x) 10mm bolts securing the Spyder headlight.

19. Reinstall headlight garnish and (1x) retaining clip.