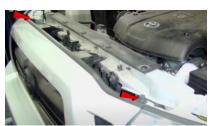

3. Remove grill.

4. Remove (1x) plastic retainer.

5. Remove (3x) Philips screws securing fender liner.

6. Remove (4x) plastic retainers securing bottom of bumper fascia.

7. Remove (3x) plastic retainers securing top of bumper fascia.

8. Unseat bumper fascia. (If equipped disconnect fog light harnesses)

9. Remove (4x) 10mm bolts securing the headlight.

10. Remove headlight garnish.

11. Unseat the headlight.

12. Disconnect headlight, side marker and turn signal harnesses.