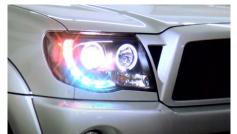

16. Connect headlight, side marker and turn signal harness onto Spyder headlight.

17. Seat Spyder headlight.

18. Reinstall (4x) 10mm bolts securing the Spyder headlight.

19. Reinstall headlight garnish and (1x) retaining clip.

24. Reinstall (4x) plastic retainers securing the bumper fascia.

25.Turn on lights and confirm all functions are working properly. You have successfully completed the install of your new Spyder Headlights.