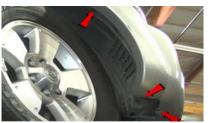

3. Remove grill.

4. Remove (1x) plastic retainer.

5. Remove (3x) Philips screws securing fender liner.

6. Remove (4x) plastic retainers securing bottom of bumper fascia.

7. Remove (3x) plastic retainers securing top of bumper fascia.