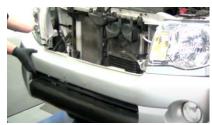

## **INSTALLATION GUIDE:** PRO-YD-TT05-CCFL-(AII)

**Tools Needed:** 

- ¼" ratchet
- 10mm socket
- Phillips Screwdriver
- Panel popper

1. Remove (2x) push-type plastic retainers.

2. Remove (2x) Philips screw.

3. Remove grill.

4. Remove (1x) plastic retainer.

5. Remove (3x) Philips screws securing fender liner.

6. Remove (4x) plastic retainers securing bottom of bumper fascia.

7. Remove (3x) plastic retainers securing top of bumper fascia.

8. Unseat bumper fascia. (If equipped disconnect fog light harnesses)

9. Remove (4x) 10mm bolts securing the headlight.

10. Remove headlight garnish.

11. Unseat the headlight.

12. Disconnect headlight, side marker and turn signal harnesses.