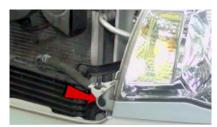

8. Unseat bumper fascia. (If equipped disconnect fog light harnesses)

9. Remove (4x) 10mm bolts securing the headlight.

10. Remove headlight garnish.

11. Unseat the headlight.

12. Disconnect headlight, side marker and turn signal harnesses.

13. Disconnect low beam, high beam and side marker harnesses.

14. Remove turn signal socket and side marker socket from OEM headlight and install onto Spyder headlight.

15. For info on how to wire halos please refer to the Spyder FAQ playlist on the Spyder Auto YouTube channel.