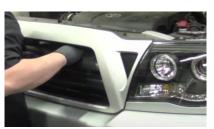

3. Remove grill.

4. Remove (1x) plastic retainer.

5. Remove (3x) Philips screws securing fender liner.

6. Remove (4x) plastic retainers securing bottom of bumper fascia.

7. Remove (3x) plastic retainers securing top of bumper fascia.

20. Seat front bumper fascia. (Reconnect fogs light harnesses)

21. Reinstall (3x) plastic retainers.

22.Seat grill and reinstall (2x) plastic retainers and (2x) Philips screws securing the grill.

23. Reinstall (3x) Phillips screws.