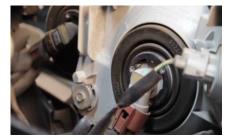

6. Remove (2x) 10mm bolts securing the headlight.

7. Pull up and unseat the headlight.

8. Disconnect high beam, low beam and turn signal harnesses.

9. Connect high beam, low beam and turn signal harnesses onto Spyder headlight.

10. Seat Spyder headlight.

11. Reinstall (2x) 10mm bolts to secure Spyder headlight.

12. Seat front bumper fascia. (Reconnect fog light harnesses if equipped)

13. Reinstall (1x) 10mm bolt securing the corner of the bumper fascia.