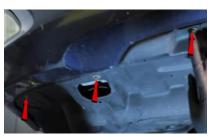

3. Below the bumper remove (7x) 10mm bolts securing the bumper.

 Pull back fender liner and remove (1x) 10mm bolt securing the corner of the bumper.

 Carefully unseat the bumper fascia. (Disconnect fog light harnesses if equipped)