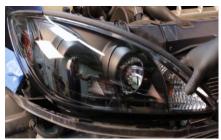

6. Remove (2x) 10mm bolts securing the headlight.

7. Pull up and unseat the headlight.

8. Disconnect high beam, low beam and turn signal harnesses.

9. Connect high beam, low beam and turn signal harnesses onto Spyder headlight.

10. Seat Spyder headlight.

11. Reinstall (2x) 10mm bolts to secure Spyder headlight.

12. Seat front bumper fascia. (Reconnect fog light harnesses if equipped)

13. Reinstall (1x) 10mm bolt securing the corner of the bumper fascia.