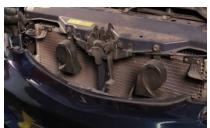

6. Remove (2x) 10mm bolts securing the headlight.

7. Pull up and unseat the headlight.

8. Disconnect high beam, low beam and turn signal harnesses.

9. Connect high beam, low beam and turn signal harnesses onto Spyder headlight.

10. Seat Spyder headlight.

11. Reinstall (2x) 10mm bolts to secure Spyder headlight.

12. Seat front bumper fascia. (Reconnect fog light harnesses if equipped)

13. Reinstall (1x) 10mm bolt securing the corner of the bumper fascia.