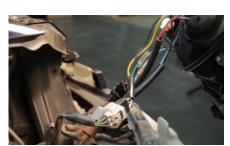

6. Remove (2x) 10mm bolts securing the headlight.

7. Pull up and unseat the headlight.

8. Disconnect high beam, low beam and turn signal harnesses.

9. Connect high beam, low beam and turn signal harnesses onto Spyder headlight.

10. Seat Spyder headlight.

11. Reinstall (2x) 10mm bolts to secure Spyder headlight.

12. Seat front bumper fascia. (Reconnect fog light harnesses if equipped)

13. Reinstall (1x) 10mm bolt securing the corner of the bumper fascia.