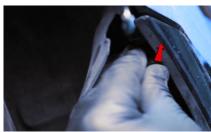

## **INSTALLATION GUIDE:** PRO-YD-TCAM02-DRL-(All)

**Tools Needed:** 

- ¼" ratchet
- 10mm socket
- Panel Popper

1. Remove (2x) 10mm bolts securing the bumper fascia.

2. Using panel popper remove (1x) plastic retainer.

3. Below the bumper remove (7x) 10mm bolts securing the bumper.

 Pull back fender liner and remove (1x) 10mm bolt securing the corner of the bumper.

 Carefully unseat the bumper fascia. (Disconnect fog light harnesses if equipped)