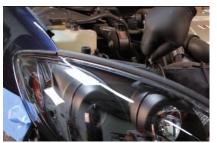

6. Remove (2x) 10mm bolts securing the headlight.

7. Pull up and unseat the headlight.

8. Disconnect high beam, low beam and turn signal harnesses.

9. Connect high beam, low beam and turn signal harnesses onto Spyder headlight.

10. Seat Spyder headlight.

11. Reinstall (2x) 10mm bolts to secure Spyder headlight.

12. Seat front bumper fascia. (Reconnect fog light harnesses if equipped)

13. Reinstall (1x) 10mm bolt securing the corner of the bumper fascia.