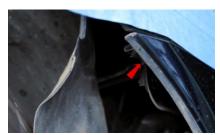

## **INSTALLATION GUIDE:** PRO-YD-TCAM02-DRL-(All)

**Tools Needed:** 

- ¼" ratchet
- 10mm socket
- Panel Popper

1. Remove (2x) 10mm bolts securing the bumper fascia.

2. Using panel popper remove (1x) plastic retainer.

3. Below the bumper remove (7x) 10mm bolts securing the bumper.

 Pull back fender liner and remove (1x) 10mm bolt securing the corner of the bumper.

 Carefully unseat the bumper fascia. (Disconnect fog light harnesses if equipped)