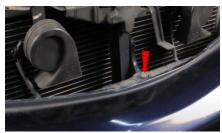

## **INSTALLATION GUIDE:** PRO-YD-TCAM02-DRL-(All)

**Tools Needed:** 

- ¼" ratchet
- 10mm socket
- Panel Popper

1. Remove (2x) 10mm bolts securing the bumper fascia.

2. Using panel popper remove (1x) plastic retainer.