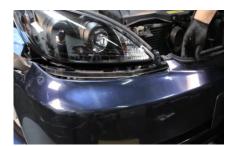

## **INSTALLATION GUIDE:** PRO-YD-TCAM02-DRL-(All)

**Tools Needed:** 

- ¼" ratchet
- 10mm socket
- Panel Popper

1. Remove (2x) 10mm bolts securing the bumper fascia.

2. Using panel popper remove (1x) plastic retainer.

3. Below the bumper remove (7x) 10mm bolts securing the bumper.

 Pull back fender liner and remove (1x) 10mm bolt securing the corner of the bumper.

 Carefully unseat the bumper fascia. (Disconnect fog light harnesses if equipped)