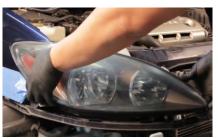

10. Seat Spyder headlight.

11. Reinstall (2x) 10mm bolts to secure Spyder headlight.

12. Seat front bumper fascia. (Reconnect fog light harnesses if equipped)

13. Reinstall (1x) 10mm bolt securing the corner of the bumper fascia.