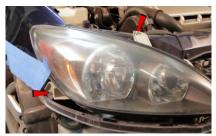

6. Remove (2x) 10mm bolts securing the headlight.

7. Pull up and unseat the headlight.

8. Disconnect high beam, low beam and turn signal harnesses.

9. Connect high beam, low beam and turn signal harnesses onto Spyder headlight.

10. Seat Spyder headlight.

11. Reinstall (2x) 10mm bolts to secure Spyder headlight.

12. Seat front bumper fascia. (Reconnect fog light harnesses if equipped)

13. Reinstall (1x) 10mm bolt securing the corner of the bumper fascia.