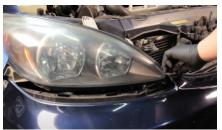

6. Remove (2x) 10mm bolts securing the headlight.

7. Pull up and unseat the headlight.

8. Disconnect high beam, low beam and turn signal harnesses.

9. Connect high beam, low beam and turn signal harnesses onto Spyder headlight.