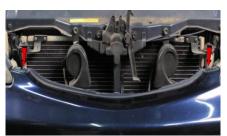

## **INSTALLATION GUIDE:** PRO-YD-TCAM02-DRL-(All)

**Tools Needed:** 

- ¼" ratchet
- 10mm socket
- Panel Popper

1. Remove (2x) 10mm bolts securing the bumper fascia.

2. Using panel popper remove (1x) plastic retainer.

3. Below the bumper remove (7x) 10mm bolts securing the bumper.

 Pull back fender liner and remove (1x) 10mm bolt securing the corner of the bumper.

 Carefully unseat the bumper fascia. (Disconnect fog light harnesses if equipped)