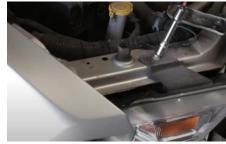

3. Below the bumper remove (4x) 7mm screws.

4. Remove (2x) 8mm bolts.

5. Unseat bumper fascia and disconnect corner lights.

6. Remove (2x) 10mm bolts below the headlight.

7. Remove (1x) 10mm bolt above the headlight.

8. Remove (1x) plastic retainer.

9. Unseat the headlight.

10. Disconnect (2x) headlight harnesses.

11. Connect Spyder headlight harnesses.

12. Seat Spyder headlight.

13. Reinstall (1x) 10mm bolts and plastic retainer.