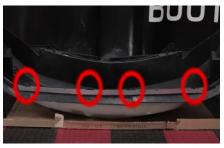

3. Below the bumper remove (4x) 7mm screws.

4. Remove (2x) 8mm bolts.

5. Unseat bumper fascia and disconnect corner lights.

6. Remove (2x) 10mm bolts below the headlight.

7. Remove (1x) 10mm bolt above the headlight.

17. Reinstall (4x) 7mm screws under the bumper fascia.

18. Turn on lights and confirm all functions are working properly. You have successfully completed the install of your new Spyder Headlights.

For further help with installation, please watch our installation video.