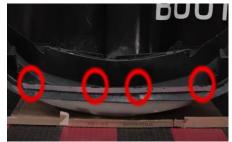

3. Below the bumper remove (4x) 7mm screws.

4. Remove (2x) 8mm bolts.

5. Unseat bumper fascia and disconnect corner lights.

6. Remove (2x) 10mm bolts below the headlight.

7. Remove (1x) 10mm bolt above the headlight.

17. Reinstall (4x) 7mm screws under the bumper fascia.

18. Turn on lights and confirm all functions are working properly. You have successfully completed the install of your new Spyder Headlights.

For further help with installation, please watch our installation video.