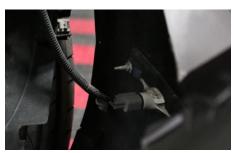

8. Remove (1x) plastic retainer.

9. Unseat the headlight.

10. Disconnect (2x) headlight harnesses.

11. Connect Spyder headlight harnesses.

12. Seat Spyder headlight.

13. Reinstall (1x) 10mm bolts and plastic retainer.