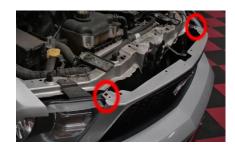

## **Tools Needed:**

- ¼" ratchet
- 7,8 and 10mm socket
- Panel popper

1. Remove (8x) plastic retainer securing the radiator shroud and remove shroud.

2. Remove (2x) 7mm bolts securing the fender liner on each side of the bumper fascia.