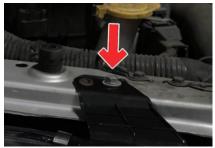

3. Below the bumper remove (4x) 7mm screws.

4. Remove (2x) 8mm bolts.

5. Unseat bumper fascia and disconnect corner lights.

6. Remove (2x) 10mm bolts below the headlight.

7. Remove (1x) 10mm bolt above the headlight.