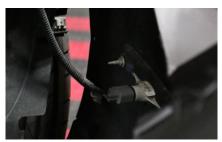

8. Remove (1x) plastic retainer.

9. Unseat the headlight.

10. Disconnect (2x) headlight harnesses.

11. Connect Spyder headlight harnesses.

12. Seat Spyder headlight.

13. Reinstall (1x) 10mm bolts and plastic retainer.