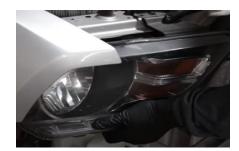

8. Remove (1x) plastic retainer.

9. Unseat the headlight.

10. Disconnect (2x) headlight harnesses.

11. Connect Spyder headlight harnesses.

12. Seat Spyder headlight.

13. Reinstall (1x) 10mm bolts and plastic retainer.