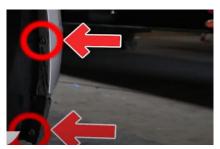

3. Below the bumper remove (4x) 7mm screws.

4. Remove (2x) 8mm bolts.

5. Unseat bumper fascia and disconnect corner lights.

6. Remove (2x) 10mm bolts below the headlight.

7. Remove (1x) 10mm bolt above the headlight.