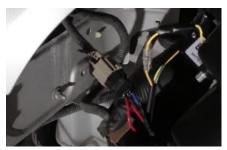

8. Remove (1x) plastic retainer.

9. Unseat the headlight.

10. Disconnect (2x) headlight harnesses.

11. Connect Spyder headlight harnesses.

12. Seat Spyder headlight.

13. Reinstall (1x) 10mm bolts and plastic retainer.

14. Reinstall (2x) corner light harnesses and seat front bumper fascia.

15. Reinstall (2x) 10mm bolts securing the front bumper fascia.

16. Reinstall (2x) 7mm bolts securing the fender liner on each side of the bumper.