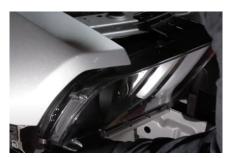

## **INSTALLATION GUIDE:**

PRO-YD-FM2010V2-(All)

## **Tools Needed:**

- ¼" ratchet
- 7,8 and 10mm socket
- Panel popper





1. Remove (8x) plastic retainer securing the radiator shroud and remove shroud.



2. Remove (2x) 7mm bolts securing the fender liner on each side of the bumper fascia.



3. Below the bumper remove (4x) 7mm screws.



4. Remove (2x) 8mm bolts.



5. Unseat bumper fascia and disconnect corner lights.



6. Remove (2x) 10mm bolts below the headlight.



7. Remove (1x) 10mm bolt above the headlight.



8. Remove (1x) plastic retainer.



9. Unseat the headlight.



10. Disconnect (2x) headlight harnesses.



11. Connect Spyder headlight harnesses.



12. Seat Spyder headlight.



13. Reinstall (1x) 10mm bolts and plastic retainer.



14. Reinstall (2x) corner light harnesses and seat front bumper fascia.



15. Reinstall (2x) 10mm bolts securing the front bumper fascia.



16. Reinstall (2x) 7mm bolts securing the fender liner on each side of the bumper.



17. Reinstall (4x) 7mm screws under the bumper fascia.



18. Turn on lights and confirm all functions are working properly. You have successfully completed the install of your new Spyder Headlights.



For further help with installation, please watch our installation video.

Follow the direct link below to our YouTube channel for more information:

http://www.youtube.com/watch

## **DISCLAIMER**

Spyder Auto Installation Guide is not liable for damages, injuries, and death while