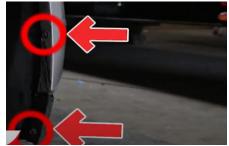

3. Below the bumper remove (4x) 7mm screws.

4. Remove (2x) 8mm bolts.

5. Unseat bumper fascia and disconnect corner lights.

6. Remove (2x) 10mm bolts below the headlight.

7. Remove (1x) 10mm bolt above the headlight.