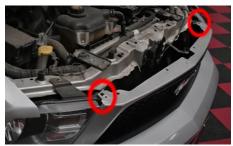

## **Tools Needed:**

- ¼" ratchet
- 7,8 and 10mm socket
- Panel popper

1. Remove (8x) plastic retainer securing the radiator shroud and remove shroud.

2. Remove (2x) 7mm bolts securing the fender liner on each side of the bumper fascia.

3. Below the bumper remove (4x) 7mm screws.

4. Remove (2x) 8mm bolts.

5. Unseat bumper fascia and disconnect corner lights.

6. Remove (2x) 10mm bolts below the headlight.

7. Remove (1x) 10mm bolt above the headlight.