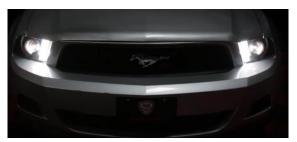

17. Reinstall (4x) 7mm screws under the bumper fascia.

18. Turn on lights and confirm all functions are working properly. You have successfully completed the install of your new Spyder Headlights.

For further help with installation, please watch our installation video.