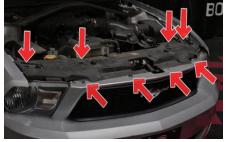

## **Tools Needed:**

- ¼" ratchet
- 7,8 and 10mm socket
- Panel popper

1. Remove (8x) plastic retainer securing the radiator shroud and remove shroud.

2. Remove (2x) 7mm bolts securing the fender liner on each side of the bumper fascia.

3. Below the bumper remove (4x) 7mm screws.

4. Remove (2x) 8mm bolts.

5. Unseat bumper fascia and disconnect corner lights.

6. Remove (2x) 10mm bolts below the headlight.

7. Remove (1x) 10mm bolt above the headlight.