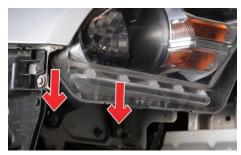

3. Below the bumper remove (4x) 7mm screws.

4. Remove (2x) 8mm bolts.

5. Unseat bumper fascia and disconnect corner lights.

6. Remove (2x) 10mm bolts below the headlight.

7. Remove (1x) 10mm bolt above the headlight.

8. Remove (1x) plastic retainer.

9. Unseat the headlight.

10. Disconnect (2x) headlight harnesses.

11. Connect Spyder headlight harnesses.

12. Seat Spyder headlight.

13. Reinstall (1x) 10mm bolts and plastic retainer.