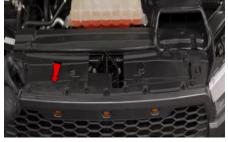

3. Disconnect (2x) sensor clips connected to grill.

4. Remove (4x) 10mm bolts securing the grill.

5. Remove (2x) 7mm bolts securing bumper trim on each side.

6. Remove bumper trim.

7. Remove (2x) 7mm bolts securing grill.

8. Remove grill and set aside.

9. Remove (1x) 8mm and (3x) 10mm bolts securing the headlight.

10. Remove (1x) plastic retainer and (2x) 10mm bolts securing the headlight.

11. Unseat the headlight.

12. Disconnect (2x) headlight clips and remove turn signal socket.