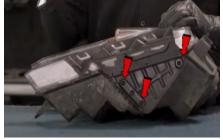

## **INSTALLATION GUIDE:**

PRO-YD-FF15018-LB-(All)

## **Tools Needed:**

- ¼" ratchet
- 7, 8 and 10mm socket
- Panel popper
- T25 Torx









1. Using panel popper remove (14x) plastic retainers securing the radiator shroud.



2. Remove radiator shroud and set it aside.



3. Disconnect (2x) sensor clips connected to grill.



4. Remove (4x) 10mm bolts securing the grill.



5. Remove (2x) 7mm bolts securing bumper trim on each side.



6. Remove bumper trim.



7. Remove (2x) 7mm bolts securing grill.



8. Remove grill and set aside.



9. Remove (1x) 8mm and (3x) 10mm bolts securing the headlight.



10. Remove (1x) plastic retainer and (2x) 10mm bolts securing the headlight.



11. Unseat the headlight.



12. Disconnect (2x) headlight clips and remove turn signal socket.



13. Remove (3x) T25 torx and transfer bracket to Spyder headlight.



14. Connect (2x) headlight clips and install turn signal socket onto Spyder headlight.



15. Seat Spyder headlight.



16. Reinstall (1x) plastic retainer and (2x) 10mm bolts securing the headlight.



17. Reinstall (1x) 8mm and (3x) 10mm bolts securing the bottom of the Spyder headlight.



18. Reinstall grill securing it with (2x) lower 8mm bolts and (4x) upper 10mm bolts.



19. Reinstall bumper trim and (2x) 7mm bolts securing each side.



20. Reinstall (2x) sensor slips onto grill.



21. Reinstall radiator shroud and (14x) retaining slips.



22. Turn on lights and confirm all functions are working properly. You have successfully completed the install of your new Spyder Headlights.



For further help with inst