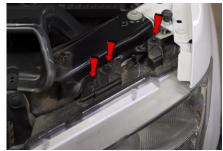

## **Tools Needed:**

- ¼" ratchet
- 7, 8 and 10mm socket
- Panel popper
- T25 Torx

1. Using panel popper remove (14x) plastic retainers securing the radiator shroud.

2. Remove radiator shroud and set it aside.

3. Disconnect (2x) sensor clips connected to grill.

4. Remove (4x) 10mm bolts securing the grill.

5. Remove (2x) 7mm bolts securing bumper trim on each side.

6. Remove bumper trim.

7. Remove (2x) 7mm bolts securing grill.