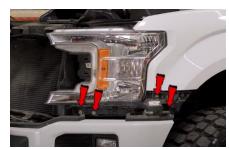

8. Remove grill and set aside.

9. Remove (1x) 8mm and (3x) 10mm bolts securing the headlight.

10. Remove (1x) plastic retainer and (2x) 10mm bolts securing the headlight.

11. Unseat the headlight.

12. Disconnect (2x) headlight clips and remove turn signal socket.