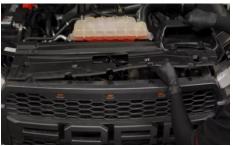

## **Tools Needed:**

- ¼" ratchet
- 7, 8 and 10mm socket
- Panel popper
- T25 Torx

1. Using panel popper remove (14x) plastic retainers securing the radiator shroud.

2. Remove radiator shroud and set it aside.

3. Disconnect (2x) sensor clips connected to grill.

4. Remove (4x) 10mm bolts securing the grill.

5. Remove (2x) 7mm bolts securing bumper trim on each side.

6. Remove bumper trim.

7. Remove (2x) 7mm bolts securing grill.