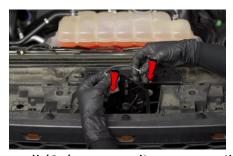

3. Disconnect (2x) sensor clips connected to grill.

4. Remove (4x) 10mm bolts securing the grill.

5. Remove (2x) 7mm bolts securing bumper trim on each side.

6. Remove bumper trim.

7. Remove (2x) 7mm bolts securing grill.

8. Remove grill and set aside.

9. Remove (1x) 8mm and (3x) 10mm bolts securing the headlight.

10. Remove (1x) plastic retainer and (2x) 10mm bolts securing the headlight.

11. Unseat the headlight.

12. Disconnect (2x) headlight clips and remove turn signal socket.