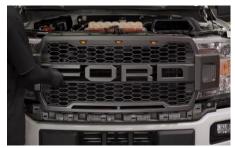

8. Remove grill and set aside.

9. Remove (1x) 8mm and (3x) 10mm bolts securing the headlight.

10. Remove (1x) plastic retainer and (2x) 10mm bolts securing the headlight.

11. Unseat the headlight.

12. Disconnect (2x) headlight clips and remove turn signal socket.

## **DISCLAIMER**

Spyder Auto Installation Guide is not liable for damages, injuries, and death while installing the product. This is intended to be an installation guide, to reduce installation time. We have no responsibility for improper installation. If you do not know how to install, please have a professional install it.