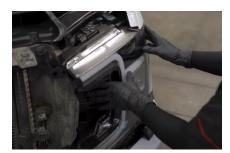

g panel popper remove (14x) plastic retainers securing the radiator shroud.



2. Remove radiator shroud and set it aside.



3. Disconnect (2x) sensor clips connected to grill.



4. Remove (4x) 10mm bolts securing the grill.



5. Remove (2x) 7mm bolts securing bumper trim on each side.



6. Remove bumper trim.



7. Remove (2x) 7mm bolts securing grill.



8. Remove grill and set aside.



9. Remove (1x) 8mm and (3x) 10mm bolts securing the headlight.



10. Remove (1x) plastic retainer and (2x) 10mm bolts securing the headlight.



11. Unseat the headlight.



12. Disconnect (2x) headlight clips and remove turn signal socket.



13. Remove (3x) T25 torx and transfer bracket to Spyder headlight.



14. Connect (2x) headlight clips and install turn signal socket onto Spyder headlight.



15. Seat Spyder headlight.



16. Reinstall (1x) plastic retainer and (2x) 10mm bolts securing the headlight.



17. Reinstall (1x) 8mm and (3x) 10mm bolts securing the bottom of the Spyder headlight.



18. Reinstall grill securing it with (2x) lower 8mm bolts and (4x) upper 10mm bolts.



19. Reinstall bumper trim and (2x) 7mm bolts securing each side.



20. Reinstall (2x) sensor slips onto grill.



21. Reinstall radiator shroud and (14x) retaining slips.



22. Turn on lights and confirm all functions are working properly. You have successfully completed the install of your new Spyder Headlights.



For further help with installation, please watch our installation video.

Follow the direct link below to our YouTube channel for more information:

http://www.youtube.com/watch

## **DI