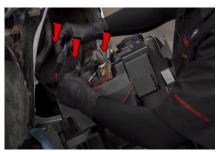

Needed:**

- ¼" ratchet
- 7, 8 and 10mm socket
- Panel popper
- T25 Torx









1. Using panel popper remove (14x) plastic retainers securing the radiator shroud.



2. Remove radiator shroud and set it aside.



3. Disconnect (2x) sensor clips connected to grill.



4. Remove (4x) 10mm bolts securing the grill.



5. Remove (2x) 7mm bolts securing bumper trim on each side.



6. Remove bumper trim.



7. Remove (2x) 7mm bolts securing grill.



8. Remove grill and set aside.



9. Remove (1x) 8mm and (3x) 10mm bolts securing the headlight.



10. Remove (1x) plastic retainer and (2x) 10mm bolts securing the headlight.



11. Unseat the headlight.



12. Disconnect (2x) headlight clips and remove turn signal socket.



13. Remove (3x) T25 torx and transfer bracket to Spyder headlight.



14. Connect (2x) headlight clips and install turn signal socket onto Spyder headlight.



15. Seat Spyder headlight.



16. Reinstall (1x) plastic retainer and (2x) 10mm bolts securing the headlight.



17. Reinstall (1x) 8mm and (3x) 10mm bolts securing the bottom of the Spyder headlight.



18. Reinstall grill securing it with (2x) lower 8mm bolts and (4x) upper 10mm bolts.



19. Reinstall bumper trim and (2x) 7mm bolts securing each side.



20. Reinstall (2x) sensor slips onto grill.



21. Reinstall radiator shroud and (14x) retaining slips.



22. Turn on lights and confirm all functions are working properly. You have successfully completed the install of your new Spyder Headlights.



For further help with installation, please watch our installation video.

Follow the direct link