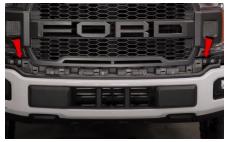

3. Disconnect (2x) sensor clips connected to grill.

4. Remove (4x) 10mm bolts securing the grill.

5. Remove (2x) 7mm bolts securing bumper trim on each side.

6. Remove bumper trim.

7. Remove (2x) 7mm bolts securing grill.

8. Remove grill and set aside.

9. Remove (1x) 8mm and (3x) 10mm bolts securing the headlight.

10. Remove (1x) plastic retainer and (2x) 10mm bolts securing the headlight.

11. Unseat the headlight.

12. Disconnect (2x) headlight clips and remove turn signal socket.