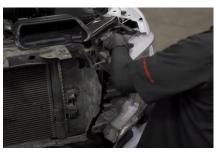

## **INSTALLATION GUIDE:**

PRO-YD-FF15018-LB-(All)

## **Tools Needed:**

- ¼" ratchet
- 7, 8 and 10mm socket
- Panel popper
- T25 Torx









1. Using panel popper remove (14x) plastic retainers securing the radiator shroud.



2. Remove radiator shroud and set it aside.



3. Disconnect (2x) sensor clips connected to grill.



4. Remove (4x) 10mm bolts securing the grill.



5. Remove (2x) 7mm bolts securing bumper trim on each side.



6. Remove bumper trim.



7. Remove (2x) 7mm bolts securing grill.



8. Remove grill and set aside.



9. Remove (1x) 8mm and (3x) 10mm bolts securing the headlight.



10. Remove (1x) plastic retainer and (2x) 10mm bolts securing the headlight.



11. Unseat the headlight.



12. Disconnect (2x) headlight clips and remove turn signal socket.



13. Remove (3x) T25 torx and transfer bracket to Spyder headlight.



14. Connect (2x) headlight clips and install turn signal socket onto Spyder headlight.



15. Seat Spyder headlight.



16. Reinstall (1x) plastic retainer and (2x) 10mm bolts securing the headlight.



17. Reinstall (1x) 8mm and (3x) 10mm bolts securing the bottom of the Spyder headlight.



18. Reinstall grill securing it with (2x) lower 8mm bolts and (4x) upper 10mm bolts.



19. Reinstall bumper trim and (2x) 7mm bolts securing each side.



20. Reinstall (2x) sensor slips onto grill.



21. Reinstall radiator shroud and (14x) retaining slips.



22. Turn on lights and confirm all functions are working properly. You h