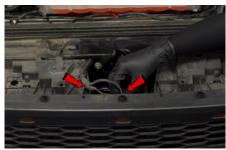

3. Disconnect (2x) sensor clips connected to grill.

4. Remove (4x) 10mm bolts securing the grill.

5. Remove (2x) 7mm bolts securing bumper trim on each side.

6. Remove bumper trim.

7. Remove (2x) 7mm bolts securing grill.