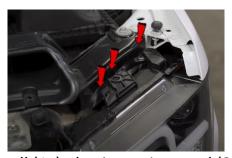

3. Disconnect (2x) sensor clips connected to grill.

4. Remove (4x) 10mm bolts securing the grill.

5. Remove (2x) 7mm bolts securing bumper trim on each side.

6. Remove bumper trim.

7. Remove (2x) 7mm bolts securing grill.

8. Remove grill and set aside.

9. Remove (1x) 8mm and (3x) 10mm bolts securing the headlight.

10. Remove (1x) plastic retainer and (2x) 10mm bolts securing the headlight.

11. Unseat the headlight.

12. Disconnect (2x) headlight clips and remove turn signal socket.