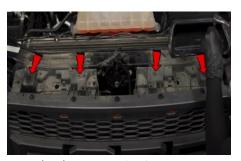

3. Disconnect (2x) sensor clips connected to grill.

4. Remove (4x) 10mm bolts securing the grill.

5. Remove (2x) 7mm bolts securing bumper trim on each side.

6. Remove bumper trim.

7. Remove (2x) 7mm bolts securing grill.

8. Remove grill and set aside.

9. Remove (1x) 8mm and (3x) 10mm bolts securing the headlight.

10. Remove (1x) plastic retainer and (2x) 10mm bolts securing the headlight.

11. Unseat the headlight.

12. Disconnect (2x) headlight clips and remove turn signal socket.