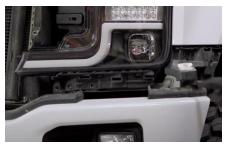

it aside.



3. Disconnect (2x) sensor clips connected to grill.



4. Remove (4x) 10mm bolts securing the grill.



5. Remove (2x) 7mm bolts securing bumper trim on each side.



6. Remove bumper trim.



7. Remove (2x) 7mm bolts securing grill.



8. Remove grill and set aside.



9. Remove (1x) 8mm and (3x) 10mm bolts securing the headlight.



10. Remove (1x) plastic retainer and (2x) 10mm bolts securing the headlight.



11. Unseat the headlight.



12. Disconnect (2x) headlight clips and remove turn signal socket.



13. Remove (3x) T25 torx and transfer bracket to Spyder headlight.



14. Connect (2x) headlight clips and install turn signal socket onto Spyder headlight.



15. Seat Spyder headlight.



16. Reinstall (1x) plastic retainer and (2x) 10mm bolts securing the headlight.



17. Reinstall (1x) 8mm and (3x) 10mm bolts securing the bottom of the Spyder headlight.



18. Reinstall grill securing it with (2x) lower 8mm bolts and (4x) upper 10mm bolts.



19. Reinstall bumper trim and (2x) 7mm bolts securing each side.



20. Reinstall (2x) sensor slips onto grill.



21. Reinstall radiator shroud and (14x) retaining slips.



22. Turn on lights and confirm all functions are working properly. You have successfully completed the install of your new Spyder Headlights.



For further help with installation, please watch our installation video.

Follow the direct link below to our YouTube channel for more information:

http://www.youtube.com/watch

## **DISCLAIMER**

Spyder Auto Installation Guide is not liable for damages, injuries, and death while installing the pr