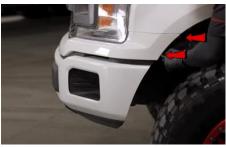

3. Disconnect (2x) sensor clips connected to grill.

4. Remove (4x) 10mm bolts securing the grill.

5. Remove (2x) 7mm bolts securing bumper trim on each side.

6. Remove bumper trim.

7. Remove (2x) 7mm bolts securing grill.

17. Reinstall (1x) 8mm and (3x) 10mm bolts securing the bottom of the Spyder headlight.

18. Reinstall grill securing it with (2x) lower 8mm bolts and (4x) upper 10mm bolts.

19. Reinstall bumper trim and (2x) 7mm bolts securing each side.