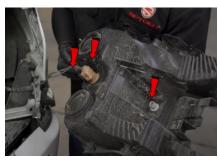

## **INSTALLATION GUIDE:**

PRO-YD-FF15018-LB-(All)

## **Tools Needed:**

- ¼" ratchet
- 7, 8 and 10mm socket
- Panel popper
- T25 Torx









1. Using panel popper remove (14x) plastic retainers securing the radiator shroud.



2. Remove radiator shroud and set it aside.



3. Disconnect (2x) sensor clips connected to grill.



4. Remove (4x) 10mm bolts securing the grill.



5. Remove (2x) 7mm bolts securing bumper trim on each side.



6. Remove bumper trim.



7. Remove (2x) 7mm bolts securing grill.



8. Remove grill and set aside.



9. Remove (1x) 8mm and (3x) 10mm bolts securing the headlight.



10. Remove (1x) plastic retainer and (2x) 10mm bolts securing the headlight.



11. Unseat the headlight.



12. Disconnect (2x) headlight clips and remove turn signal socket.



13. Remove (3x) T25 torx and transfer bracket to Spyder headlight.



14. Connect (2x) headlight clips and install turn signal socket onto Spyder headlight.



15. Seat Spyder headlight.



16. Reinstall (1x) plastic retainer and (2x) 10mm bolts securing the headlight.



17. Reinstall (1x) 8mm and (3x) 10mm bolts securing the bottom of the Spyder headlight.



18. Reinstall grill securing it with (2x) lower 8mm bolts and (4x) upper 10mm bolts.



19. Reinstall bumper trim and (2x) 7mm bolts securing each side.



20. Reinstall (2x) sensor slips onto grill.



21. Reinstall radiator shroud and (14x) retaining slips.



22. Turn on lights and confirm all functions are working properly. You have successfully completed th