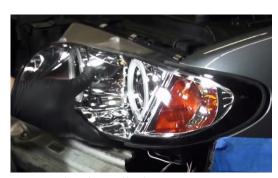

th outer lower grills.



9. Unseat fascia from ductwork.



10. Remove front bumper fascia.



11. Remove (2x) 8mm hidden lower headlight bolts.



12. Remove (2x) upper 8mm bolts.



13. Remove (1x) phillips screw securing corner lamp.



14. Unseat corner lamp.



15. Disconnect corner lamp harness.



16. Unseat headlight.



17. Disconnect high and low beam harness.



18. Remove low beam bulb from OEM headlight (Never touch bulbs with bare hands).



19. Install low beam bulb into Spyder headlight.



20. Make sure to reinstall low beam seal securely.



21. For info on how to wire halos please refer to the Spyder FAQ playlist on the Spyder Auto YouTube channel.



22. Reconnect the (3x) headlight harnesses.



23. Black and White wire plug is onlu used in euro market applications.



24. Seat Spyder headlight.



25. Reinstall upper and lower 8mm bolts.



26.Reinstall headlight garnish.



27. Seat front bumper fascia.



28. Reinstall both outer lower grills.



29. Reinstall (6x) plastic retainers.



30.Reinstall center molding.



31.Reinstall both corner moldings.



32.Reinstall (2x) corner 8mm bolts on each side.



33.Reinstall (3x) plastic retainers.



34. Turn on lights and confirm all functions are working properly. You have successfully completed the install of your new Spyder Headlights.



For further help with installation, please watch our installation video.

Follow the direct link below to our YouTube channel for more information:

http://www.youtube.com/watch

## **DISCLAIMER**

Spyder Auto Installation Guide is not liable for damages, injuries,