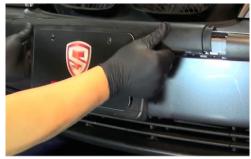

5. Remove (2x) 8mm bolts under the front fascia on each corner.

6. Under center of the front fascia remove (3x) plastic retainers.

7. Under headlight remove garnish by pushing in tab and gently pull out.

8. Remove both outer lower grills.

9. Unseat fascia from ductwork.

10. Remove front bumper fascia.

11. Remove (2x) 8mm hidden lower headlight bolts.

12. Remove (2x) upper 8mm bolts.

13. Remove (1x) phillips screw securing corner lamp.