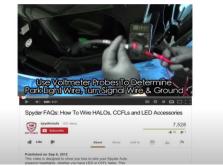

opper.



5. Remove (2x) 8mm bolts under the front fascia on each corner.



6. Under center of the front fascia remove (3x) plastic retainers.



7. Under headlight remove garnish by pushing in tab and gently pull out.



8. Remove both outer lower grills.



9. Unseat fascia from ductwork.



10. Remove front bumper fascia.



11. Remove (2x) 8mm hidden lower headlight bolts.



12. Remove (2x) upper 8mm bolts.



13. Remove (1x) phillips screw securing corner lamp.



14. Unseat corner lamp.



15. Disconnect corner lamp harness.



16. Unseat headlight.



17. Disconnect high and low beam harness.



18. Remove low beam bulb from OEM headlight (Never touch bulbs with bare hands).



19. Install low beam bulb into Spyder headlight.



20. Make sure to reinstall low beam seal securely.



21. For info on how to wire halos please refer to the Spyder FAQ playlist on the Spyder Auto YouTube channel.



22. Reconnect the (3x) headlight harnesses.



23. Black and White wire plug is onlu used in euro market applications.



24. Seat Spyder headlight.



25. Reinstall upper and lower 8mm bolts.



26.Reinstall headlight garnish.



27. Seat front bumper fascia.



28. Reinstall both outer lower grills.



29. Reinstall (6x) plastic retainers.



30.Reinstall center molding.



31.Reinstall both corner moldings.



32.Reinstall (2x) corner 8mm bolts on each side.



33.Reinstall (3x) plastic retainers.



34. Turn on lights and confirm all functions are working properly. You have successfully completed the install of your new Spyder Headlights.



For further help with installat