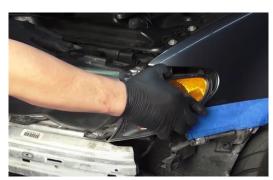

8. Remove both outer lower grills.

9. Unseat fascia from ductwork.

10. Remove front bumper fascia.

11. Remove (2x) 8mm hidden lower headlight bolts.

12. Remove (2x) upper 8mm bolts.

13. Remove (1x) phillips screw securing corner lamp.

14. Unseat corner lamp.

15. Disconnect corner lamp harness.

16. Unseat headlight.

17. Disconnect high and low beam harness.

18. Remove low beam bulb from OEM headlight (Never touch bulbs with bare hands).