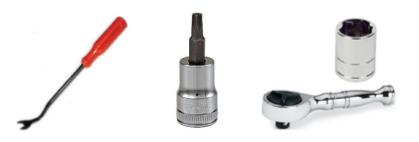

## **Tools Needed:**

- ¼" ratchet
- 8mm socket
- Panel popper

1. Gently slide bumper molding outwards.

2. Remove center molding.

3. Remove side moldings by releasing tabs.

4. Remove (6x) plastic retainers using panel popper.