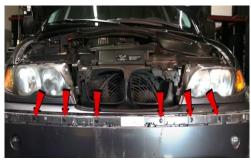

## **Tools Needed:**

- ¼" ratchet
- 8mm socket
- Panel popper

1. Gently slide bumper molding outwards.

2. Remove center molding.

3. Remove side moldings by releasing tabs.

4. Remove (6x) plastic retainers using panel popper.

5. Remove (2x) 8mm bolts under the front fascia on each corner.

6. Under center of the front fascia remove (3x) plastic retainers.

7. Under headlight remove garnish by pushing in tab and gently pull out.

8. Remove both outer lower grills.

9. Unseat fascia from ductwork.

10. Remove front bumper fascia.

11. Remove (2x) 8mm hidden lower headlight bolts.

12. Remove (2x) upper 8mm bolts.

13. Remove (1x) phillips screw securing corner lamp.