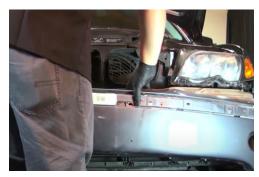

8. Remove both outer lower grills.

9. Unseat fascia from ductwork.

10. Remove front bumper fascia.

11. Remove (2x) 8mm hidden lower headlight bolts.

12. Remove (2x) upper 8mm bolts.

13. Remove (1x) phillips screw securing corner lamp.