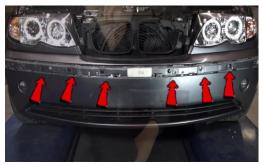

5. Remove (2x) 8mm bolts under the front fascia on each corner.

6. Under center of the front fascia remove (3x) plastic retainers.

7. Under headlight remove garnish by pushing in tab and gently pull out.

8. Remove both outer lower grills.

9. Unseat fascia from ductwork.

10. Remove front bumper fascia.

11. Remove (2x) 8mm hidden lower headlight bolts.

12. Remove (2x) upper 8mm bolts.

13. Remove (1x) phillips screw securing corner lamp.