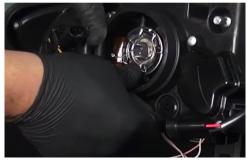

22. Reconnect the (3x) headlight harnesses.

23. Black and White wire plug is onlu used in euro market applications.

24. Seat Spyder headlight.

25. Reinstall upper and lower 8mm bolts.

26.Reinstall headlight garnish.