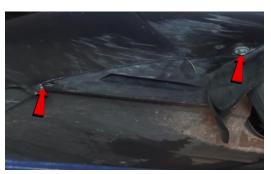

5. Remove (2x) 8mm bolts under the front fascia on each corner.

6. Under center of the front fascia remove (3x) plastic retainers.

7. Under headlight remove garnish by pushing in tab and gently pull out.

8. Remove both outer lower grills.

9. Unseat fascia from ductwork.

10. Remove front bumper fascia.

11. Remove (2x) 8mm hidden lower headlight bolts.

12. Remove (2x) upper 8mm bolts.

13. Remove (1x) phillips screw securing corner lamp.