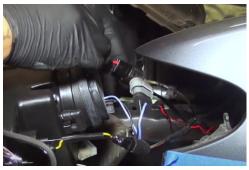

remove (3x) plastic retainers.



7. Under headlight remove garnish by pushing in tab and gently pull out.



8. Remove both outer lower grills.



9. Unseat fascia from ductwork.



10. Remove front bumper fascia.



11. Remove (2x) 8mm hidden lower headlight bolts.



12. Remove (2x) upper 8mm bolts.



13. Remove (1x) phillips screw securing corner lamp.



14. Unseat corner lamp.



15. Disconnect corner lamp harness.



16. Unseat headlight.



17. Disconnect high and low beam harness.



18. Remove low beam bulb from OEM headlight (Never touch bulbs with bare hands).



19. Install low beam bulb into Spyder headlight.



20. Make sure to reinstall low beam seal securely.



21. For info on how to wire halos please refer to the Spyder FAQ playlist on the Spyder Auto YouTube channel.



22. Reconnect the (3x) headlight harnesses.



23. Black and White wire plug is onlu used in euro market applications.



24. Seat Spyder headlight.



25. Reinstall upper and lower 8mm bolts.



26.Reinstall headlight garnish.



27. Seat front bumper fascia.



28. Reinstall both outer lower grills.



29. Reinstall (6x) plastic retainers.



30.Reinstall center molding.



31.Reinstall both corner moldings.



32.Reinstall (2x) corner 8mm bolts on each side.



33.Reinstall (3x) plastic retainers.



34. Turn on lights and confirm all functions are working properly. You have successfully completed the install of your new Spyder Headlights.



For further help with installation, please watch our installation video.

Follow the direct link below to our YouTube channel for more informati