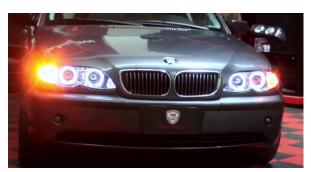

33.Reinstall (3x) plastic retainers.

34. Turn on lights and confirm all functions are working properly. You have successfully completed the install of your new Spyder Headlights.

For further help with installation, please watch our installation video.