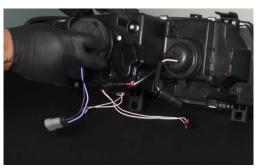

abs.



4. Remove (6x) plastic retainers using panel popper.



5. Remove (2x) 8mm bolts under the front fascia on each corner.



6. Under center of the front fascia remove (3x) plastic retainers.



7. Under headlight remove garnish by pushing in tab and gently pull out.



8. Remove both outer lower grills.



9. Unseat fascia from ductwork.



10. Remove front bumper fascia.



11. Remove (2x) 8mm hidden lower headlight bolts.



12. Remove (2x) upper 8mm bolts.



13. Remove (1x) phillips screw securing corner lamp.



14. Unseat corner lamp.



15. Disconnect corner lamp harness.



16. Unseat headlight.



17. Disconnect high and low beam harness.



18. Remove low beam bulb from OEM headlight (Never touch bulbs with bare hands).



19. Install low beam bulb into Spyder headlight.



20. Make sure to reinstall low beam seal securely.



21. For info on how to wire halos please refer to the Spyder FAQ playlist on the Spyder Auto YouTube channel.



22. Reconnect the (3x) headlight harnesses.



23. Black and White wire plug is onlu used in euro market applications.



24. Seat Spyder headlight.



25. Reinstall upper and lower 8mm bolts.



26.Reinstall headlight garnish.



27. Seat front bumper fascia.



28. Reinstall both outer lower grills.



29. Reinstall (6x) plastic retainers.



30.Reinstall center molding.



31.Reinstall both corner moldings.



32.Reinstall (2x) corner 8mm bolts on each side.



33.Reinstall (3x) plastic retainers.



34. Turn on lights and confirm all functions are working properly. You have successfully completed the install of your new