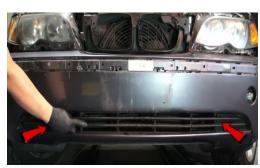

## **Tools Needed:**

- ¼" ratchet
- 8mm socket
- Panel popper

1. Gently slide bumper molding outwards.

2. Remove center molding.

3. Remove side moldings by releasing tabs.

4. Remove (6x) plastic retainers using panel popper.