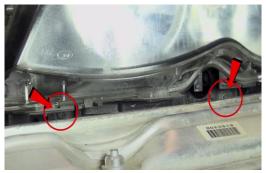

8. Remove both outer lower grills.

9. Unseat fascia from ductwork.

10. Remove front bumper fascia.

11. Remove (2x) 8mm hidden lower headlight bolts.

12. Remove (2x) upper 8mm bolts.

13. Remove (1x) phillips screw securing corner lamp.