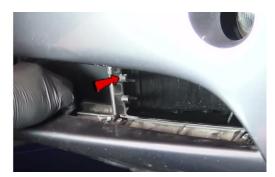

5. Remove (2x) 8mm bolts under the front fascia on each corner.

6. Under center of the front fascia remove (3x) plastic retainers.

7. Under headlight remove garnish by pushing in tab and gently pull out.