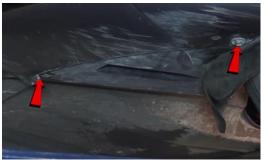

5. Remove (2x) 8mm bolts under the front fascia on each corner.

6. Under center of the front fascia remove (3x) plastic retainers.

7. Under headlight remove garnish by pushing in tab and gently pull out.