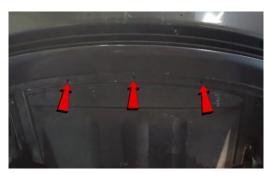

5. Remove (2x) 8mm bolts under the front fascia on each corner.

6. Under center of the front fascia remove (3x) plastic retainers.

7. Under headlight remove garnish by pushing in tab and gently pull out.