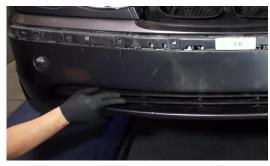

## **Tools Needed:**

- ¼" ratchet
- 8mm socket
- Panel popper

1. Gently slide bumper molding outwards.

2. Remove center molding.

3. Remove side moldings by releasing tabs.

4. Remove (6x) plastic retainers using panel popper.

5. Remove (2x) 8mm bolts under the front fascia on each corner.

6. Under center of the front fascia remove (3x) plastic retainers.

7. Under headlight remove garnish by pushing in tab and gently pull out.