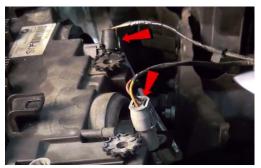

14. Unseat corner lamp.

15. Disconnect corner lamp harness.

16. Unseat headlight.

17. Disconnect high and low beam harness.

18. Remove low beam bulb from OEM headlight (Never touch bulbs with bare hands).