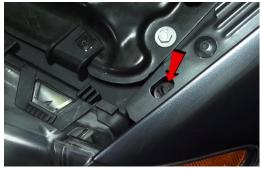

5. Remove (2x) 8mm bolts under the front fascia on each corner.

6. Under center of the front fascia remove (3x) plastic retainers.

7. Under headlight remove garnish by pushing in tab and gently pull out.