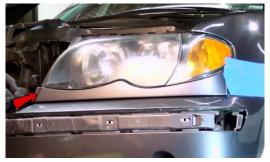

8. Remove both outer lower grills.

9. Unseat fascia from ductwork.

10. Remove front bumper fascia.

11. Remove (2x) 8mm hidden lower headlight bolts.

12. Remove (2x) upper 8mm bolts.

13. Remove (1x) phillips screw securing corner lamp.

14. Unseat corner lamp.

15. Disconnect corner lamp harness.

16. Unseat headlight.

17. Disconnect high and low beam harness.

18. Remove low beam bulb from OEM headlight (Never touch bulbs with bare hands).