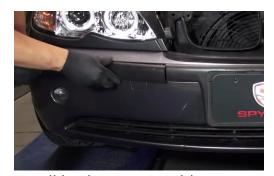

## **Tools Needed:**

- ¼" ratchet
- 8mm socket
- Panel popper

1. Gently slide bumper molding outwards.

2. Remove center molding.

3. Remove side moldings by releasing tabs.

4. Remove (6x) plastic retainers using panel popper.