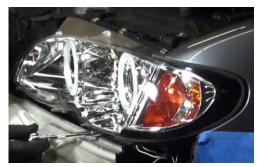

nseat fascia from ductwork.



10. Remove front bumper fascia.



11. Remove (2x) 8mm hidden lower headlight bolts.



12. Remove (2x) upper 8mm bolts.



13. Remove (1x) phillips screw securing corner lamp.



14. Unseat corner lamp.



15. Disconnect corner lamp harness.



16. Unseat headlight.



17. Disconnect high and low beam harness.



18. Remove low beam bulb from OEM headlight (Never touch bulbs with bare hands).



19. Install low beam bulb into Spyder headlight.



20. Make sure to reinstall low beam seal securely.



21. For info on how to wire halos please refer to the Spyder FAQ playlist on the Spyder Auto YouTube channel.



22. Reconnect the (3x) headlight harnesses.



23. Black and White wire plug is onlu used in euro market applications.



24. Seat Spyder headlight.



25. Reinstall upper and lower 8mm bolts.



26.Reinstall headlight garnish.



27. Seat front bumper fascia.



28. Reinstall both outer lower grills.



29. Reinstall (6x) plastic retainers.



30.Reinstall center molding.



31.Reinstall both corner moldings.



32.Reinstall (2x) corner 8mm bolts on each side.



33.Reinstall (3x) plastic retainers.



34. Turn on lights and confirm all functions are working properly. You have successfully completed the install of your new Spyder Headlights.



For further help with installation, please watch our installation video.

Follow the direct link below to our YouTube channel for more information:

http://www.youtube.com/watch

## **DISCLAIMER**

Spyder Auto Installation Guide is not liable for damages, injuries, and death while installing the