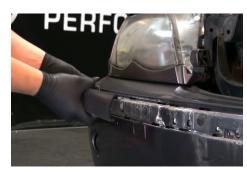

8. Remove both outer lower grills.

9. Unseat fascia from ductwork.

10. Remove front bumper fascia.

11. Remove (2x) 8mm hidden lower headlight bolts.

12. Remove (2x) upper 8mm bolts.

13. Remove (1x) phillips screw securing corner lamp.

14. Unseat corner lamp.

15. Disconnect corner lamp harness.

16. Unseat headlight.

17. Disconnect high and low beam harness.

18. Remove low beam bulb from OEM headlight (Never touch bulbs with bare hands).