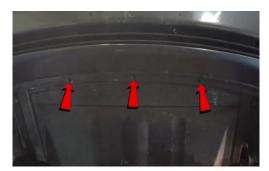

8. Remove both outer lower grills.

9. Unseat fascia from ductwork.

10. Remove front bumper fascia.

11. Remove (2x) 8mm hidden lower headlight bolts.

12. Remove (2x) upper 8mm bolts.

13. Remove (1x) phillips screw securing corner lamp.

14. Unseat corner lamp.

15. Disconnect corner lamp harness.

16. Unseat headlight.

17. Disconnect high and low beam harness.

18. Remove low beam bulb from OEM headlight (Never touch bulbs with bare hands).