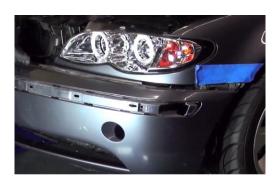

x) 8mm hidden lower headlight bolts.



12. Remove (2x) upper 8mm bolts.



13. Remove (1x) phillips screw securing corner lamp.



14. Unseat corner lamp.



15. Disconnect corner lamp harness.



16. Unseat headlight.



17. Disconnect high and low beam harness.



18. Remove low beam bulb from OEM headlight (Never touch bulbs with bare hands).



19. Install low beam bulb into Spyder headlight.



20. Make sure to reinstall low beam seal securely.



21. For info on how to wire halos please refer to the Spyder FAQ playlist on the Spyder Auto YouTube channel.



22. Reconnect the (3x) headlight harnesses.



23. Black and White wire plug is onlu used in euro market applications.



24. Seat Spyder headlight.



25. Reinstall upper and lower 8mm bolts.



26.Reinstall headlight garnish.



27. Seat front bumper fascia.



28. Reinstall both outer lower grills.



29. Reinstall (6x) plastic retainers.



30.Reinstall center molding.



31.Reinstall both corner moldings.



32.Reinstall (2x) corner 8mm bolts on each side.



33.Reinstall (3x) plastic retainers.



34. Turn on lights and confirm all functions are working properly. You have successfully completed the install of your new Spyder Headlights.



For further help with installation, please watch our installation video.

Follow the direct link below to our YouTube channel for more information:

http://www.youtube.com/watch

## **DISCLAIMER**

Spyder Auto Installation Guide is not liable for damages, injuries, and death while installing the product. This is intended to be an installation guide, to reduce installation