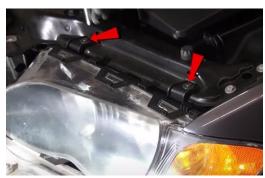

5. Remove (2x) 8mm bolts under the front fascia on each corner.

6. Under center of the front fascia remove (3x) plastic retainers.

7. Under headlight remove garnish by pushing in tab and gently pull out.

8. Remove both outer lower grills.

9. Unseat fascia from ductwork.

10. Remove front bumper fascia.

11. Remove (2x) 8mm hidden lower headlight bolts.

12. Remove (2x) upper 8mm bolts.

13. Remove (1x) phillips screw securing corner lamp.