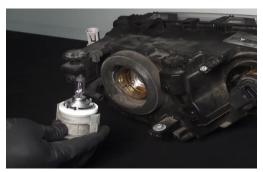

14. Unseat corner lamp.

15. Disconnect corner lamp harness.

16. Unseat headlight.

17. Disconnect high and low beam harness.

18. Remove low beam bulb from OEM headlight (Never touch bulbs with bare hands).