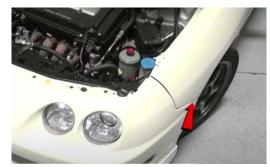

5. Remove (4x) 10mm bolts.

6. Remove (1x) phillips screw on each side of fascia.

7. Remove (2x) phillips screws on the underside of the fascia.

8. Remove (2x) 10mm bolts.

9. Unseat and remove front fascia.