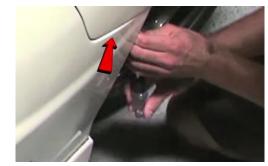

5. Remove (4x) 10mm bolts.

6. Remove (1x) phillips screw on each side of fascia.

7. Remove (2x) phillips screws on the underside of the fascia.

8. Remove (2x) 10mm bolts.

9. Unseat and remove front fascia.

10. Remove (4x) 10mm bolts securing headlight.

11. Unseat headlight.

12. Remove high and low beam bulbs and remove headlight.

13. Remove high beam bulb from socket.

14. For info on how to wire halos please refer to the Spyder FAQ playlist on the Spyder Auto YouTube channel.