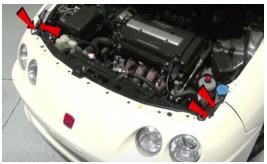

5. Remove (4x) 10mm bolts.

6. Remove (1x) phillips screw on each side of fascia.

7. Remove (2x) phillips screws on the underside of the fascia.

8. Remove (2x) 10mm bolts.

9. Unseat and remove front fascia.