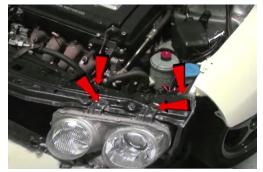

10. Remove (4x) 10mm bolts securing headlight.

11. Unseat headlight.

12. Remove high and low beam bulbs and remove headlight.

13. Remove high beam bulb from socket.

14. For info on how to wire halos please refer to the Spyder FAQ playlist on the Spyder Auto YouTube channel.