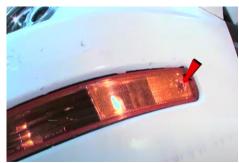

## **INSTALLATION GUIDE:** PRO-YD-AI94-HL-(AII)

**Tools Needed:** 

- ¼" ratchet
- 10mm socket
- Phillips screwdriver

1. Remove (1x) phillips screw.

2. Unseat corner lamp.

3. Remove turn signal sockets.

4. Remove (9x) phillips screws.

5. Remove (4x) 10mm bolts.

6. Remove (1x) phillips screw on each side of fascia.

7. Remove (2x) phillips screws on the underside of the fascia.

8. Remove (2x) 10mm bolts.

9. Unseat and remove front fascia.