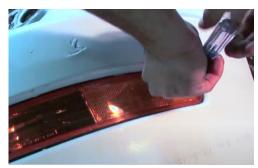

## **INSTALLATION GUIDE:** PRO-YD-AI94-HL-(AII)

**Tools Needed:** 

- ¼" ratchet
- 10mm socket
- Phillips screwdriver

1. Remove (1x) phillips screw.

2. Unseat corner lamp.

3. Remove turn signal sockets.

4. Remove (9x) phillips screws.

5. Remove (4x) 10mm bolts.

6. Remove (1x) phillips screw on each side of fascia.

7. Remove (2x) phillips screws on the underside of the fascia.

8. Remove (2x) 10mm bolts.

9. Unseat and remove front fascia.