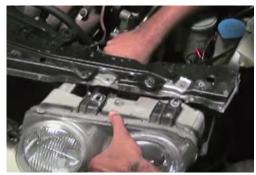

10. Remove (4x) 10mm bolts securing headlight.

11. Unseat headlight.

12. Remove high and low beam bulbs and remove headlight.

13. Remove high beam bulb from socket.

14. For info on how to wire halos please refer to the Spyder FAQ playlist on the Spyder Auto YouTube channel.

15. Connect high beam harness.

16. Seat Spyder headlight.

17. Insert low beam bulb.

18. Reinstall (4x) 10mm bolts securing headlight.

19. Seat front fascia.

20. Reinstall support bracket and (9x) phillips screws.