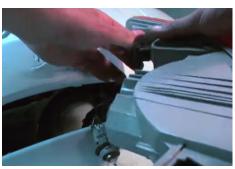

10. Remove (4x) 10mm bolts securing headlight.

11. Unseat headlight.

12. Remove high and low beam bulbs and remove headlight.

13. Remove high beam bulb from socket.

14. For info on how to wire halos please refer to the Spyder FAQ playlist on the Spyder Auto YouTube channel.

15. Connect high beam harness.

16. Seat Spyder headlight.

17. Insert low beam bulb.

18. Reinstall (4x) 10mm bolts securing headlight.

19. Seat front fascia.

20. Reinstall support bracket and (9x) phillips screws.