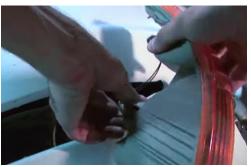

10. Remove (4x) 10mm bolts securing headlight.

11. Unseat headlight.

12. Remove high and low beam bulbs and remove headlight.

13. Remove high beam bulb from socket.

14. For info on how to wire halos please refer to the Spyder FAQ playlist on the Spyder Auto YouTube channel.

15. Connect high beam harness.

16. Seat Spyder headlight.

17. Insert low beam bulb.

18. Reinstall (4x) 10mm bolts securing headlight.

19. Seat front fascia.

20. Reinstall support bracket and (9x) phillips screws.