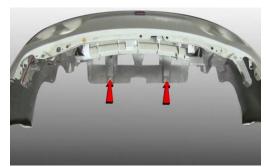

5. Remove (4x) 10mm bolts.

6. Remove (1x) phillips screw on each side of fascia.

7. Remove (2x) phillips screws on the underside of the fascia.

8. Remove (2x) 10mm bolts.

9. Unseat and remove front fascia.