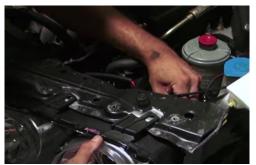

10. Remove (4x) 10mm bolts securing headlight.

11. Unseat headlight.

12. Remove high and low beam bulbs and remove headlight.

13. Remove high beam bulb from socket.

14. For info on how to wire halos please refer to the Spyder FAQ playlist on the Spyder Auto YouTube channel.

15. Connect high beam harness.

16. Seat Spyder headlight.

17. Insert low beam bulb.

18. Reinstall (4x) 10mm bolts securing headlight.

19. Seat front fascia.

20. Reinstall support bracket and (9x) phillips screws.