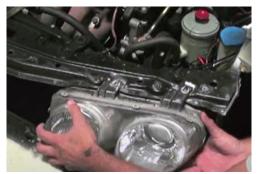

10. Remove (4x) 10mm bolts securing headlight.

11. Unseat headlight.

12. Remove high and low beam bulbs and remove headlight.

13. Remove high beam bulb from socket.

14. For info on how to wire halos please refer to the Spyder FAQ playlist on the Spyder Auto YouTube channel.

15. Connect high beam harness.

16. Seat Spyder headlight.

17. Insert low beam bulb.

18. Reinstall (4x) 10mm bolts securing headlight.

19. Seat front fascia.

20. Reinstall support bracket and (9x) phillips screws.