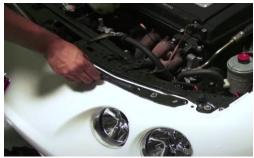

## **INSTALLATION GUIDE:** PRO-YD-AI94-HL-(AII)

**Tools Needed:** 

- ¼" ratchet
- 10mm socket
- Phillips screwdriver

1. Remove (1x) phillips screw.

2. Unseat corner lamp.

3. Remove turn signal sockets.

4. Remove (9x) phillips screws.

5. Remove (4x) 10mm bolts.

6. Remove (1x) phillips screw on each side of fascia.

7. Remove (2x) phillips screws on the underside of the fascia.

8. Remove (2x) 10mm bolts.

9. Unseat and remove front fascia.