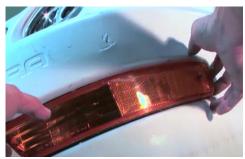

5. Remove (4x) 10mm bolts.

6. Remove (1x) phillips screw on each side of fascia.

7. Remove (2x) phillips screws on the underside of the fascia.

8. Remove (2x) 10mm bolts.

9. Unseat and remove front fascia.

10. Remove (4x) 10mm bolts securing headlight.

11. Unseat headlight.

12. Remove high and low beam bulbs and remove headlight.

13. Remove high beam bulb from socket.

14. For info on how to wire halos please refer to the Spyder FAQ playlist on the Spyder Auto YouTube channel.