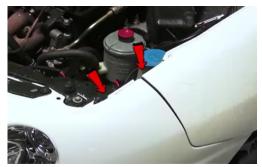

5. Remove (4x) 10mm bolts.

6. Remove (1x) phillips screw on each side of fascia.

7. Remove (2x) phillips screws on the underside of the fascia.

8. Remove (2x) 10mm bolts.

9. Unseat and remove front fascia.

10. Remove (4x) 10mm bolts securing headlight.

11. Unseat headlight.

12. Remove high and low beam bulbs and remove headlight.

13. Remove high beam bulb from socket.

14. For info on how to wire halos please refer to the Spyder FAQ playlist on the Spyder Auto YouTube channel.