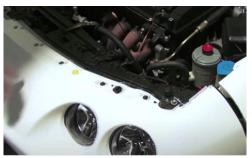

crewdriver





1. Remove (1x) phillips screw.



2. Unseat corner lamp.



3. Remove turn signal sockets.



4. Remove (9x) phillips screws.



5. Remove (4x) 10mm bolts.



6. Remove (1x) phillips screw on each side of fascia.



7. Remove (2x) phillips screws on the underside of the fascia.



8. Remove (2x) 10mm bolts.



9. Unseat and remove front fascia.



10. Remove (4x) 10mm bolts securing headlight.



11. Unseat headlight.



12. Remove high and low beam bulbs and remove headlight.



13. Remove high beam bulb from socket.



14. For info on how to wire halos please refer to the Spyder FAQ playlist on the Spyder Auto YouTube channel.



15. Connect high beam harness.



16. Seat Spyder headlight.



17. Insert low beam bulb.



18. Reinstall (4x) 10mm bolts securing headlight.



19. Seat front fascia.



20. Reinstall support bracket and (9x) phillips screws.



21. Reinstall (2x) 10mm bolts on each side of the front fascia.



22. Reinstall (1x) phillips screw on each side of the front fascia.



23. Reinstall turn signal sockets into corner lamp.



24. Seat corner lamp.



25. Reinstall (1x) corner screw securing corner lamp.



26.Turn on lights and confirm all functions are working properly. You have successfully completed the install of your new Spyder Headlights.



For further help with installation, please watch our installation video. Follow the direct link below to our YouTube channel for more information: http://www.youtube.com/watch

## DISCLAIMER

Spyder Auto Installation Guide is not liable for damages, injuries, and death while installing the pro