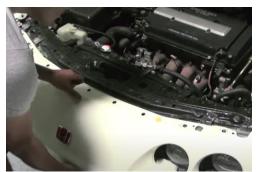

## **INSTALLATION GUIDE:** PRO-YD-AI94-HL-(AII)

**Tools Needed:** 

- ¼" ratchet
- 10mm socket
- Phillips screwdriver

1. Remove (1x) phillips screw.

2. Unseat corner lamp.

3. Remove turn signal sockets.

4. Remove (9x) phillips screws.