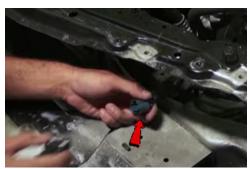

5. Remove (4x) 10mm bolts.

6. Remove (1x) phillips screw on each side of fascia.

7. Remove (2x) phillips screws on the underside of the fascia.

8. Remove (2x) 10mm bolts.

9. Unseat and remove front fascia.

10. Remove (4x) 10mm bolts securing headlight.

11. Unseat headlight.

12. Remove high and low beam bulbs and remove headlight.

13. Remove high beam bulb from socket.

14. For info on how to wire halos please refer to the Spyder FAQ playlist on the Spyder Auto YouTube channel.