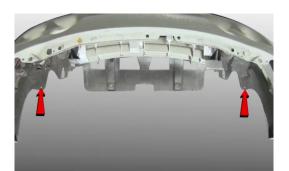

5. Remove (4x) 10mm bolts.

6. Remove (1x) phillips screw on each side of fascia.

7. Remove (2x) phillips screws on the underside of the fascia.

8. Remove (2x) 10mm bolts.

9. Unseat and remove front fascia.