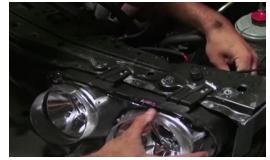

10. Remove (4x) 10mm bolts securing headlight.

11. Unseat headlight.

12. Remove high and low beam bulbs and remove headlight.

13. Remove high beam bulb from socket.

14. For info on how to wire halos please refer to the Spyder FAQ playlist on the Spyder Auto YouTube channel.

15. Connect high beam harness.

16. Seat Spyder headlight.

17. Insert low beam bulb.

18. Reinstall (4x) 10mm bolts securing headlight.

19. Seat front fascia.

20. Reinstall support bracket and (9x) phillips screws.