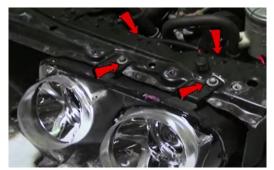

10. Remove (4x) 10mm bolts securing headlight.

11. Unseat headlight.

12. Remove high and low beam bulbs and remove headlight.

13. Remove high beam bulb from socket.

14. For info on how to wire halos please refer to the Spyder FAQ playlist on the Spyder Auto YouTube channel.

15. Connect high beam harness.

16. Seat Spyder headlight.

17. Insert low beam bulb.

18. Reinstall (4x) 10mm bolts securing headlight.

19. Seat front fascia.

20. Reinstall support bracket and (9x) phillips screws.