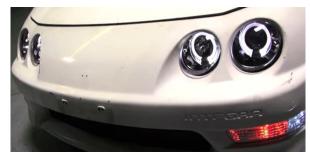

25. Reinstall (1x) corner screw securing corner lamp.

26.Turn on lights and confirm all functions are working properly. You have successfully completed the install of your new Spyder Headlights.

For further help with installation, please watch our installation video. Follow the direct link below to our YouTube channel for more information: http://www.youtube.com/watch