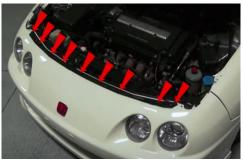

## **INSTALLATION GUIDE:** PRO-YD-AI94-HL-(AII)

**Tools Needed:** 

- ¼" ratchet
- 10mm socket
- Phillips screwdriver

1. Remove (1x) phillips screw.

2. Unseat corner lamp.

3. Remove turn signal sockets.

4. Remove (9x) phillips screws.