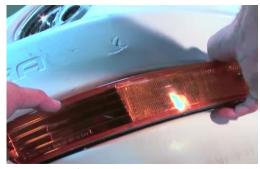

## **INSTALLATION GUIDE:** PRO-YD-AI94-HL-(AII)

**Tools Needed:** 

- ¼" ratchet
- 10mm socket
- Phillips screwdriver

1. Remove (1x) phillips screw.

2. Unseat corner lamp.

3. Remove turn signal sockets.

4. Remove (9x) phillips screws.