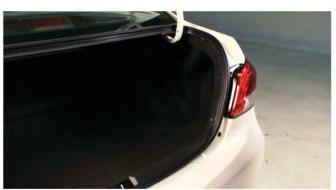

## <u>Tools Required</u> 10mm Socket & Ratchet Panel Popper

\*Please Note\* If you are unfamiliar with the installation processes, professional installation is highly recommended.

1) Open the trunk.

2) Remove [2x] plastic retainers securing the trunk liner.