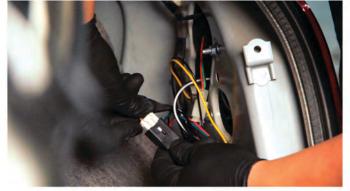

3) Remove [2x] 10mm nuts securing the tail light.

4) Disconnect the tail light harness.

5) Unseat and remove the OEM tail light.

6) Locate the Spyder tail light and feed the wiring harness into the body, then seat the spyder tail light.

7) Reinstall [2x] 10mm nuts to secure the tail light.

8) Connect the tail light harness.

9) Replace the trunk liner, then reinstall [2x] plastic retainers to secure the liner.

10) Close the trunk and enjoy your new Spyder LED Tail lights.