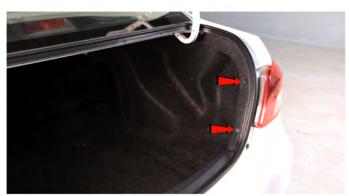

## <u>Tools Required</u> 10mm Socket & Ratchet Panel Popper

\*Please Note\* If you are unfamiliar with the installation processes, professional installation is highly recommended.

1) Open the trunk.

2) Remove [2x] plastic retainers securing the trunk liner.