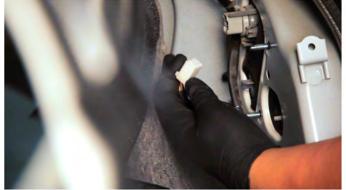

3) Remove [2x] 10mm nuts securing the tail light.

4) Disconnect the tail light harness.

5) Unseat and remove the OEM tail light.

6) Locate the Spyder tail light and feed the wiring harness into the body, then seat the spyder tail light.

7) Reinstall [2x] 10mm nuts to secure the tail light.

8) Connect the tail light harness.

9) Replace the trunk liner, then reinstall [2x] plastic retainers to secure the liner.

10) Close the trunk and enjoy your new Spyder LED Tail lights.