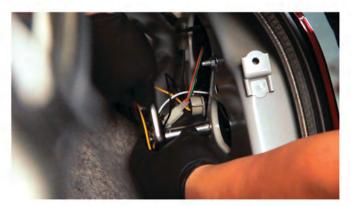

3) Remove [2x] 10mm nuts securing the tail light.

4) Disconnect the tail light harness.

5) Unseat and remove the OEM tail light.

6) Locate the Spyder tail light and feed the wiring harness into the body, then seat the spyder tail light.

7) Reinstall [2x] 10mm nuts to secure the tail light.

8) Connect the tail light harness.

9) Replace the trunk liner, then reinstall [2x] plastic retainers to secure the liner.

10) Close the trunk and enjoy your new Spyder LED Tail lights.