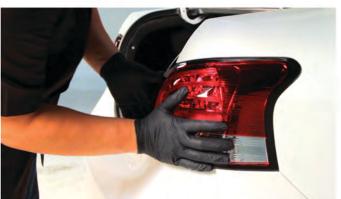

3) Remove [2x] 10mm nuts securing the tail light.

4) Disconnect the tail light harness.

5) Unseat and remove the OEM tail light.

6) Locate the Spyder tail light and feed the wiring harness into the body, then seat the spyder tail light.