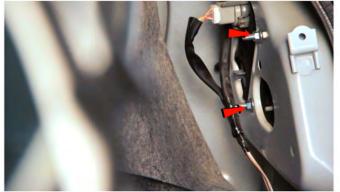

3) Remove [2x] 10mm nuts securing the tail light.

4) Disconnect the tail light harness.

5) Unseat and remove the OEM tail light.

6) Locate the Spyder tail light and feed the wiring harness into the body, then seat the spyder tail light.