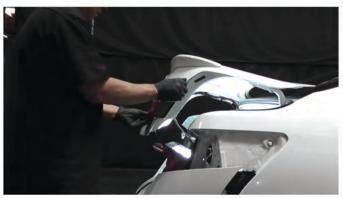

12) Remove the underbody tray and set it aside.

13) Unseat & Remove Rear bumper fascia.

14) Unseat the outer tail light.

15) Remove [13x] plastic retainers securing the decklid liner.

16) Remove the decklid liner and set it aside.

43) Reinstall [1x] 10mm bolt accessible through the hole in the rear fender liner to secure the fascia.

44) Reinstall [2x] 10mm bolts at the bottom corner of the fascia on each side.

45) Replace the underbody panel. Reinstall [4x] 10mm bolts, [3x] 10mm nuts and [2x] 12mm nuts to secure the underbody panel and the fascia.