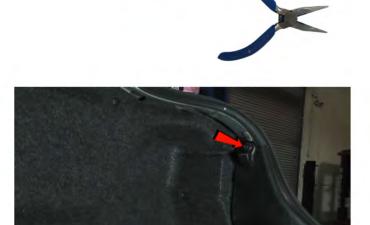

## **Tools Required**

8, 10, 12mm Socket & Ratchet Panel Popper Needle Nose Pliers

\*Please Note\*

If you are unfamiliar with the installation processes, professional installation is highly recommended.

1) Open the trunk.

2) Remove [2x] 8mm bolts recessed in the grocery hook securing the trunk liner panel.

3) Remove the trunk liner panel.

4) Remove [3x] 10mm nuts securing the outer tail light.

5) Disconnect the tail light wiring harness.