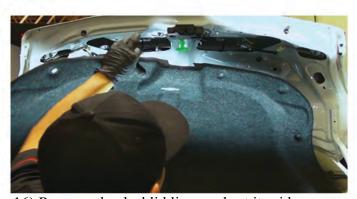

17) Disconnect the inner tail light wiring harness.

18) Remove [3x] 10mm nuts securing the inner tail light to the decklid.

19) Use needlenose pliers to release the final retainer tab securing the inner tail light.

20) Unseat and remove the inner tail light.

21) Remove the reverse socket from the OEM tail light. Never touch exposed bulbs with bare hands.

22) Remove the reverse bulb from its socket.

23) Transfer the reverse bulb to the reverse socket of the Spyder inner tail light. Reinstall the socket securely.