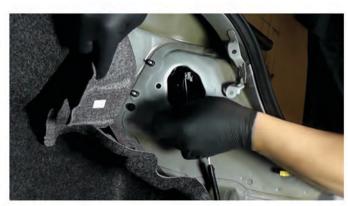

17) Disconnect the inner tail light wiring harness.

18) Remove [3x] 10mm nuts securing the inner tail light to the decklid.

19) Use needlenose pliers to release the final retainer tab securing the inner tail light.

20) Unseat and remove the inner tail light.

21) Remove the reverse socket from the OEM tail light. Never touch exposed bulbs with bare hands.

22) Remove the reverse bulb from its socket.

23) Transfer the reverse bulb to the reverse socket of the Spyder inner tail light. Reinstall the socket securely.