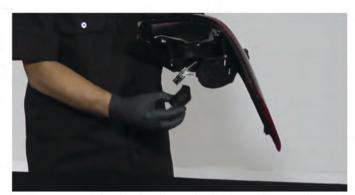

24) Remove the fascia clip from the OEM tail light.

25) Remove the brake lamp socket from the OEM tail light.

26) Remove the turn signal socket from the OEM tail light.

27) Transfer the turn signal socket to the Spyder outer tail light.

28) Remove the brake lamp bulb from its socket.

29) Install the socket insert into the brake lamp socket. Connect the black wire side of the socket with the black wire side of the insert to ensure correct polarity.