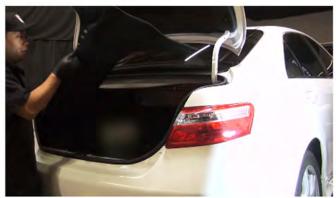

12) Remove the underbody tray and set it aside.

13) Unseat & Remove Rear bumper fascia.

14) Unseat the outer tail light.

15) Remove [13x] plastic retainers securing the decklid liner.

16) Remove the decklid liner and set it aside.

17) Disconnect the inner tail light wiring harness.

18) Remove [3x] 10mm nuts securing the inner tail light to the decklid.

19) Use needlenose pliers to release the final retainer tab securing the inner tail light.