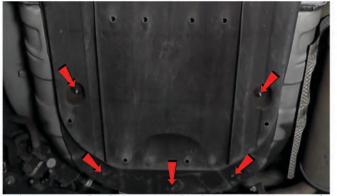

9) Remove [2x] 10mm bolts securing the bottom corner of the rear fascia on each side.

10) Remove [4x] 10mm bolts securing the rear fascia.

11) Remove [3x] 10mm & [2x] 12mm nuts securing the underbody tray.

12) Remove the underbody tray and set it aside.

13) Unseat & Remove Rear bumper fascia.

14) Unseat the outer tail light.

15) Remove [13x] plastic retainers securing the decklid liner.

16) Remove the decklid liner and set it aside.