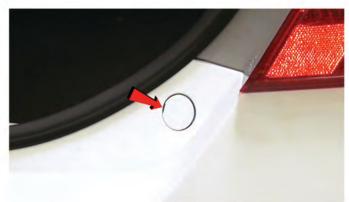

6) Remove [1x] plastic fascia cap on each side of the trunk opening.

7) Remove [1x] 10mm bolt under the cap.

8) Remove [1x] 10mm bolt securing the fascia accessible through the hole in the rear fender liner on each side.