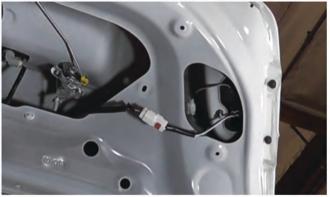

17) Disconnect the inner tail light wiring harness.

18) Remove [3x] 10mm nuts securing the inner tail light to the decklid.

19) Use needlenose pliers to release the final retainer tab securing the inner tail light.