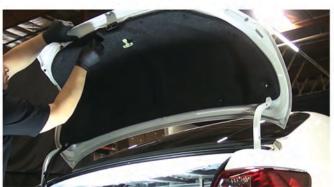

12) Remove the underbody tray and set it aside.

13) Unseat & Remove Rear bumper fascia.

14) Unseat the outer tail light.

15) Remove [13x] plastic retainers securing the decklid liner.

16) Remove the decklid liner and set it aside.

17) Disconnect the inner tail light wiring harness.

18) Remove [3x] 10mm nuts securing the inner tail light to the decklid.

19) Use needlenose pliers to release the final retainer tab securing the inner tail light.