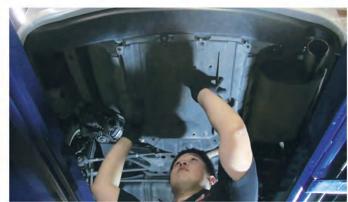

12) Remove the underbody tray and set it aside.

13) Unseat & Remove Rear bumper fascia.

14) Unseat the outer tail light.

15) Remove [13x] plastic retainers securing the decklid liner.

16) Remove the decklid liner and set it aside.

43) Reinstall [1x] 10mm bolt accessible through the hole in the rear fender liner to secure the fascia.

44) Reinstall [2x] 10mm bolts at the bottom corner of the fascia on each side.

45) Replace the underbody panel. Reinstall [4x] 10mm bolts, [3x] 10mm nuts and [2x] 12mm nuts to secure the underbody panel and the fascia.