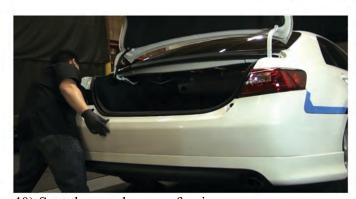

9) Remove [2x] 10mm bolts securing the bottom corner of the rear fascia on each side.

10) Remove [4x] 10mm bolts securing the rear fascia.

11) Remove [3x] 10mm & [2x] 12mm nuts securing the underbody tray.

12) Remove the underbody tray and set it aside.

13) Unseat & Remove Rear bumper fascia.

14) Unseat the outer tail light.

15) Remove [13x] plastic retainers securing the decklid liner.

16) Remove the decklid liner and set it aside.