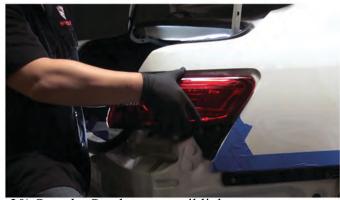

er tail light.



20) Unseat and remove the inner tail light.



21) Remove the reverse socket from the OEM tail light. Never touch exposed bulbs with bare hands.



22) Remove the reverse bulb from its socket.



23) Transfer the reverse bulb to the reverse socket of the Spyder inner tail light. Reinstall the socket securely.



24) Remove the fascia clip from the OEM tail light.



25) Remove the brake lamp socket from the OEM tail light.



26) Remove the turn signal socket from the OEM tail light.



27) Transfer the turn signal socket to the Spyder outer tail light.



28) Remove the brake lamp bulb from its socket.



29) Install the socket insert into the brake lamp socket. Connect the black wire side of the socket with the black wire side of the insert to ensure correct polarity.



30) Seat the Spyder outer tail light.



31) Reinstall [3x] 10mm nuts to secure the outer tail light.



32) Reconnect the outer tail light harness.



33) Seat the Spyder inner tail light.



34) Reinstall [3x] 10mm nuts to secure the inner tail light.



35) Reconnect the inner tail light harness.



36) Reinstall trunk liner panel.



37) Reinstall [1x] 8mm bolt recessed in the grocery hook on each side to secure the trunk liner panel.



38) Replace the decklid liner panel.



39) Reinstall [13x] plastic retainers to secure the decklid liner.



40) Seat the rear bumper fascia.



41) Reinstall [1x] 10mm bolt to secure the fascia on either side of the trunk opening.



42) Replace the fascia cap.



43) Reinstall [1x] 10mm bolt accessible through the hole in the rear fender liner to