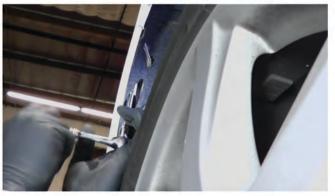

6) Remove [1x] plastic fascia cap on each side of the trunk opening.

7) Remove [1x] 10mm bolt under the cap.

8) Remove [1x] 10mm bolt securing the fascia accessible through the hole in the rear fender liner on each side.