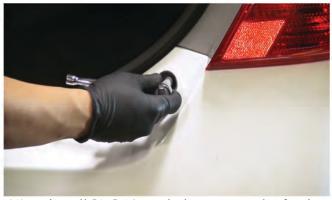

6) Remove [1x] plastic fascia cap on each side of the trunk opening.

7) Remove [1x] 10mm bolt under the cap.

8) Remove [1x] 10mm bolt securing the fascia accessible through the hole in the rear fender liner on each side.