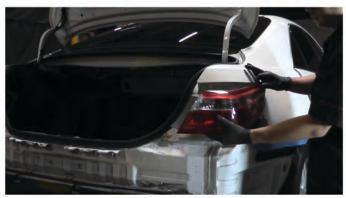

12) Remove the underbody tray and set it aside.

13) Unseat & Remove Rear bumper fascia.

14) Unseat the outer tail light.

15) Remove [13x] plastic retainers securing the decklid liner.

16) Remove the decklid liner and set it aside.

17) Disconnect the inner tail light wiring harness.

18) Remove [3x] 10mm nuts securing the inner tail light to the decklid.

19) Use needlenose pliers to release the final retainer tab securing the inner tail light.

20) Unseat and remove the inner tail light.

21) Remove the reverse socket from the OEM tail light. Never touch exposed bulbs with bare hands.

22) Remove the reverse bulb from its socket.

23) Transfer the reverse bulb to the reverse socket of the Spyder inner tail light. Reinstall the socket securely.