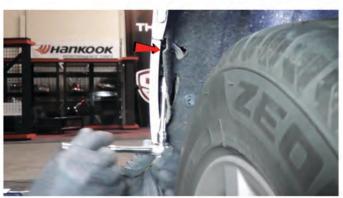

6) Remove [1x] plastic fascia cap on each side of the trunk opening.

7) Remove [1x] 10mm bolt under the cap.

8) Remove [1x] 10mm bolt securing the fascia accessible through the hole in the rear fender liner on each side.