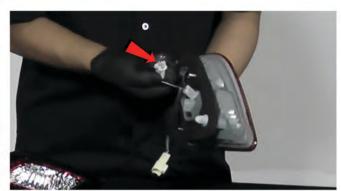

24) Remove the fascia clip from the OEM tail light.

25) Remove the brake lamp socket from the OEM tail light.

26) Remove the turn signal socket from the OEM tail light.

27) Transfer the turn signal socket to the Spyder outer tail light.

28) Remove the brake lamp bulb from its socket.

29) Install the socket insert into the brake lamp socket. Connect the black wire side of the socket with the black wire side of the insert to ensure correct polarity.