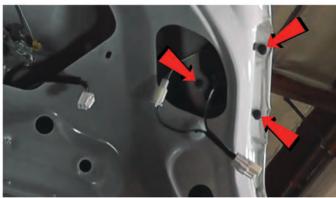

2) Remove [2x] 8mm bolts recessed in the grocery hook securing the trunk liner panel.

3) Remove the trunk liner panel.

4) Remove [3x] 10mm nuts securing the outer tail light.

5) Disconnect the tail light wiring harness.

6) Remove [1x] plastic fascia cap on each side of the trunk opening.

7) Remove [1x] 10mm bolt under the cap.

8) Remove [1x] 10mm bolt securing the fascia accessible through the hole in the rear fender liner on each side.