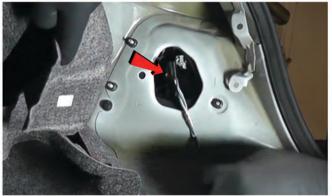

17) Disconnect the inner tail light wiring harness.

18) Remove [3x] 10mm nuts securing the inner tail light to the decklid.

19) Use needlenose pliers to release the final retainer tab securing the inner tail light.

20) Unseat and remove the inner tail light.

21) Remove the reverse socket from the OEM tail light. Never touch exposed bulbs with bare hands.

22) Remove the reverse bulb from its socket.

23) Transfer the reverse bulb to the reverse socket of the Spyder inner tail light. Reinstall the socket securely.