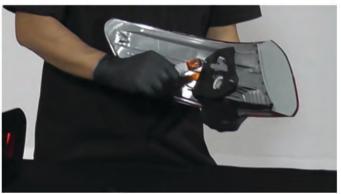

17) Disconnect the inner tail light wiring harness.

18) Remove [3x] 10mm nuts securing the inner tail light to the decklid.

19) Use needlenose pliers to release the final retainer tab securing the inner tail light.

20) Unseat and remove the inner tail light.

21) Remove the reverse socket from the OEM tail light. Never touch exposed bulbs with bare hands.

22) Remove the reverse bulb from its socket.

23) Transfer the reverse bulb to the reverse socket of the Spyder inner tail light. Reinstall the socket securely.