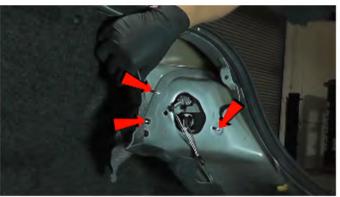

17) Disconnect the inner tail light wiring harness.

18) Remove [3x] 10mm nuts securing the inner tail light to the decklid.

19) Use needlenose pliers to release the final retainer tab securing the inner tail light.

20) Unseat and remove the inner tail light.

21) Remove the reverse socket from the OEM tail light. Never touch exposed bulbs with bare hands.

22) Remove the reverse bulb from its socket.

23) Transfer the reverse bulb to the reverse socket of the Spyder inner tail light. Reinstall the socket securely.