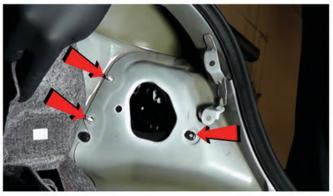

17) Disconnect the inner tail light wiring harness.

18) Remove [3x] 10mm nuts securing the inner tail light to the decklid.

19) Use needlenose pliers to release the final retainer tab securing the inner tail light.