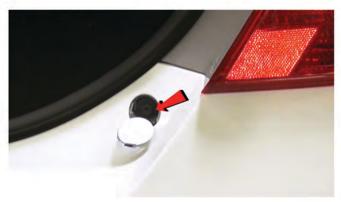

6) Remove [1x] plastic fascia cap on each side of the trunk opening.

7) Remove [1x] 10mm bolt under the cap.

8) Remove [1x] 10mm bolt securing the fascia accessible through the hole in the rear fender liner on each side.