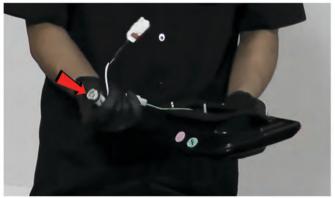

17) Disconnect the inner tail light wiring harness.

18) Remove [3x] 10mm nuts securing the inner tail light to the decklid.

19) Use needlenose pliers to release the final retainer tab securing the inner tail light.

20) Unseat and remove the inner tail light.

21) Remove the reverse socket from the OEM tail light. Never touch exposed bulbs with bare hands.

22) Remove the reverse bulb from its socket.

23) Transfer the reverse bulb to the reverse socket of the Spyder inner tail light. Reinstall the socket securely.