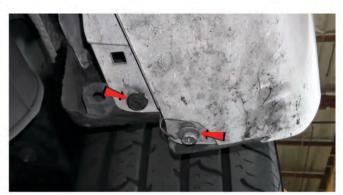

6) Remove [1x] plastic fascia cap on each side of the trunk opening.

7) Remove [1x] 10mm bolt under the cap.

8) Remove [1x] 10mm bolt securing the fascia accessible through the hole in the rear fender liner on each side.

9) Remove [2x] 10mm bolts securing the bottom corner of the rear fascia on each side.

10) Remove [4x] 10mm bolts securing the rear fascia.

11) Remove [3x] 10mm & [2x] 12mm nuts securing the underbody tray.