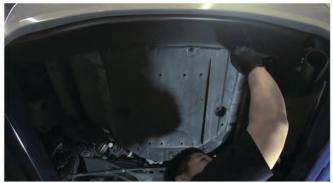

12) Remove the underbody tray and set it aside.

13) Unseat & Remove Rear bumper fascia.

14) Unseat the outer tail light.

15) Remove [13x] plastic retainers securing the decklid liner.

16) Remove the decklid liner and set it aside.