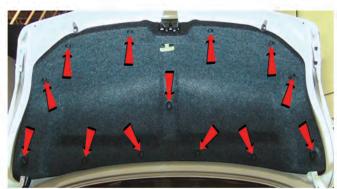

12) Remove the underbody tray and set it aside.

13) Unseat & Remove Rear bumper fascia.

14) Unseat the outer tail light.

15) Remove [13x] plastic retainers securing the decklid liner.

16) Remove the decklid liner and set it aside.