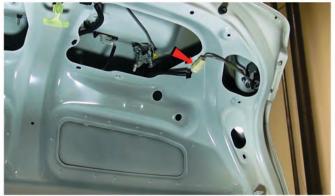

17) Disconnect the inner tail light wiring harness.

18) Remove [3x] 10mm nuts securing the inner tail light to the decklid.

19) Use needlenose pliers to release the final retainer tab securing the inner tail light.

20) Unseat and remove the inner tail light.

21) Remove the reverse socket from the OEM tail light. Never touch exposed bulbs with bare hands.

22) Remove the reverse bulb from its socket.

23) Transfer the reverse bulb to the reverse socket of the Spyder inner tail light. Reinstall the socket securely.