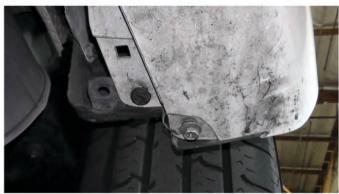

9) Remove [2x] 10mm bolts securing the bottom corner of the rear fascia on each side.

10) Remove [4x] 10mm bolts securing the rear fascia.

11) Remove [3x] 10mm & [2x] 12mm nuts securing the underbody tray.