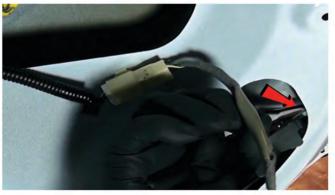

17) Disconnect the inner tail light wiring harness.

18) Remove [3x] 10mm nuts securing the inner tail light to the decklid.

19) Use needlenose pliers to release the final retainer tab securing the inner tail light.

20) Unseat and remove the inner tail light.

21) Remove the reverse socket from the OEM tail light. Never touch exposed bulbs with bare hands.

22) Remove the reverse bulb from its socket.

23) Transfer the reverse bulb to the reverse socket of the Spyder inner tail light. Reinstall the socket securely.