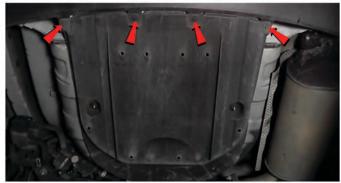

9) Remove [2x] 10mm bolts securing the bottom corner of the rear fascia on each side.

10) Remove [4x] 10mm bolts securing the rear fascia.

11) Remove [3x] 10mm & [2x] 12mm nuts securing the underbody tray.

12) Remove the underbody tray and set it aside.

13) Unseat & Remove Rear bumper fascia.

14) Unseat the outer tail light.

15) Remove [13x] plastic retainers securing the decklid liner.

16) Remove the decklid liner and set it aside.