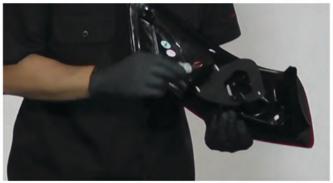

20) Unseat and remove the inner tail light.

21) Remove the reverse socket from the OEM tail light. Never touch exposed bulbs with bare hands.

22) Remove the reverse bulb from its socket.

23) Transfer the reverse bulb to the reverse socket of the Spyder inner tail light. Reinstall the socket securely.

24) Remove the fascia clip from the OEM tail light.

25) Remove the brake lamp socket from the OEM tail light.

26) Remove the turn signal socket from the OEM tail light.

27) Transfer the turn signal socket to the Spyder outer tail light.