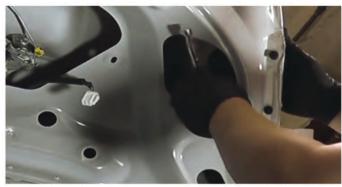

17) Disconnect the inner tail light wiring harness.

18) Remove [3x] 10mm nuts securing the inner tail light to the decklid.

19) Use needlenose pliers to release the final retainer tab securing the inner tail light.

20) Unseat and remove the inner tail light.

21) Remove the reverse socket from the OEM tail light. Never touch exposed bulbs with bare hands.

22) Remove the reverse bulb from its socket.

23) Transfer the reverse bulb to the reverse socket of the Spyder inner tail light. Reinstall the socket securely.