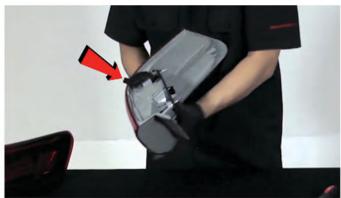

24) Remove the fascia clip from the OEM tail light.

25) Remove the brake lamp socket from the OEM tail light.

26) Remove the turn signal socket from the OEM tail light.

27) Transfer the turn signal socket to the Spyder outer tail light.