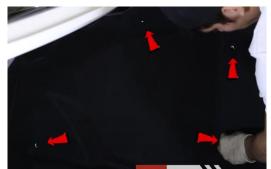

15. Connect tail light harness.

16. Reinstall brackets and (3x) 10mm bolts.

17. Seat liner and install (2x) plastic clips.

18. Reinstall (5x) 10mm nuts securing the bumper.

19. Reinstall trunk liner and (4x) plastic retainers.