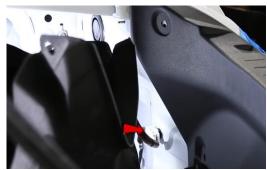

4. Disconnect tail light harness.

5. Remove (5x) 10mm nuts securing the bumper.

6. Remove weather strip.

7. Unseat rear bumper to gain access to rubber grommet.

8. Unseat grommet and pull out wire harness.

9. Remove bumper.

10. Remove (4x) 10mm bolts securing tail light.

11. Seat Spyder tail light.

12. Reinstall (4x) 10mm bolts securing tail light.

13. Route tail light harness and seat rubber grommet.

14. Seat bumper.