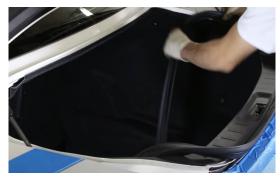

## **Tools Needed:**

- ¼" ratchet
- 10mm socket
- Panel popper

1. Remove (2x) clips securing wheel well liners.

2. Remove (3x) 10mm bolts securing each side of bumper.

3. Remove (4x) plastic clips securing each side of trunk liner.

15. Connect tail light harness.

16. Reinstall brackets and (3x) 10mm bolts.

17. Seat liner and install (2x) plastic clips.

18. Reinstall (5x) 10mm nuts securing the bumper.

19. Reinstall trunk liner and (4x) plastic retainers.