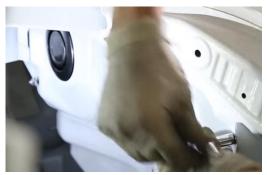

9. Remove bumper.

10. Remove (4x) 10mm bolts securing tail light.

11. Seat Spyder tail light.

12. Reinstall (4x) 10mm bolts securing tail light.

13. Route tail light harness and seat rubber grommet.

14. Seat bumper.