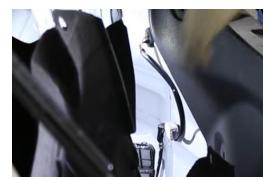

4. Disconnect tail light harness.

5. Remove (5x) 10mm nuts securing the bumper.

6. Remove weather strip.

7. Unseat rear bumper to gain access to rubber grommet.

8. Unseat grommet and pull out wire harness.

9. Remove bumper.

10. Remove (4x) 10mm bolts securing tail light.

11. Seat Spyder tail light.

12. Reinstall (4x) 10mm bolts securing tail light.

13. Route tail light harness and seat rubber grommet.

14. Seat bumper.