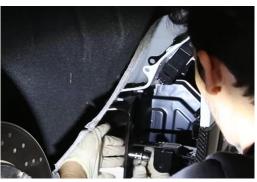

4. Disconnect tail light harness.

5. Remove (5x) 10mm nuts securing the bumper.

6. Remove weather strip.

7. Unseat rear bumper to gain access to rubber grommet.

8. Unseat grommet and pull out wire harness.

9. Remove bumper.

10. Remove (4x) 10mm bolts securing tail light.

11. Seat Spyder tail light.

12. Reinstall (4x) 10mm bolts securing tail light.

13. Route tail light harness and seat rubber grommet.

14. Seat bumper.