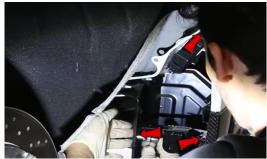

4. Disconnect tail light harness.

5. Remove (5x) 10mm nuts securing the bumper.

6. Remove weather strip.

7. Unseat rear bumper to gain access to rubber grommet.

8. Unseat grommet and pull out wire harness.

9. Remove bumper.

10. Remove (4x) 10mm bolts securing tail light.

11. Seat Spyder tail light.

12. Reinstall (4x) 10mm bolts securing tail light.

13. Route tail light harness and seat rubber grommet.

14. Seat bumper.