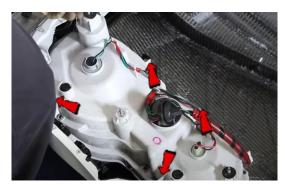

4. Disconnect tail light harness.

5. Remove (5x) 10mm nuts securing the bumper.

6. Remove weather strip.

7. Unseat rear bumper to gain access to rubber grommet.

8. Unseat grommet and pull out wire harness.

9. Remove bumper.

10. Remove (4x) 10mm bolts securing tail light.

11. Seat Spyder tail light.

12. Reinstall (4x) 10mm bolts securing tail light.

13. Route tail light harness and seat rubber grommet.

14. Seat bumper.