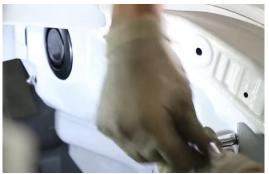

4. Disconnect tail light harness.

5. Remove (5x) 10mm nuts securing the bumper.

6. Remove weather strip.

7. Unseat rear bumper to gain access to rubber grommet.

8. Unseat grommet and pull out wire harness.

9. Remove bumper.

10. Remove (4x) 10mm bolts securing tail light.

11. Seat Spyder tail light.

12. Reinstall (4x) 10mm bolts securing tail light.

13. Route tail light harness and seat rubber grommet.

14. Seat bumper.