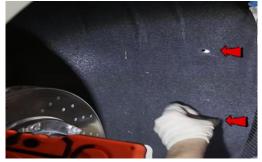

## **Tools Needed:**

- ¼" ratchet
- 10mm socket
- Panel popper

1. Remove (2x) clips securing wheel well liners.

2. Remove (3x) 10mm bolts securing each side of bumper.

3. Remove (4x) plastic clips securing each side of trunk liner.