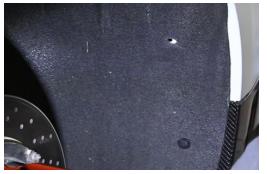

## **Tools Needed:**

- ¼" ratchet
- 10mm socket
- Panel popper

1. Remove (2x) clips securing wheel well liners.

2. Remove (3x) 10mm bolts securing each side of bumper.

3. Remove (4x) plastic clips securing each side of trunk liner.