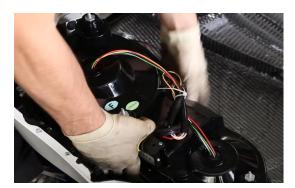

9. Remove bumper.

10. Remove (4x) 10mm bolts securing tail light.

11. Seat Spyder tail light.

12. Reinstall (4x) 10mm bolts securing tail light.

13. Route tail light harness and seat rubber grommet.

14. Seat bumper.