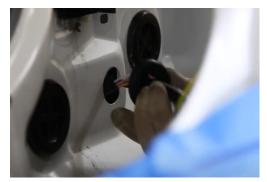

9. Remove bumper.

10. Remove (4x) 10mm bolts securing tail light.

11. Seat Spyder tail light.

12. Reinstall (4x) 10mm bolts securing tail light.

13. Route tail light harness and seat rubber grommet.

14. Seat bumper.