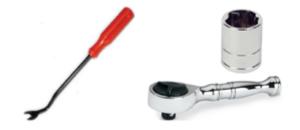

## **Tools Needed:**

- ¼" ratchet
- 10mm socket
- Panel popper

1. Remove (2x) clips securing wheel well liners.

2. Remove (3x) 10mm bolts securing each side of bumper.

3. Remove (4x) plastic clips securing each side of trunk liner.