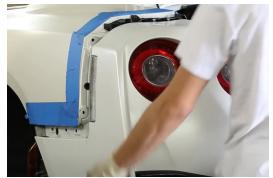

## **Tools Needed:**

- ¼" ratchet
- 10mm socket
- Panel popper

1. Remove (2x) clips securing wheel well liners.

2. Remove (3x) 10mm bolts securing each side of bumper.

3. Remove (4x) plastic clips securing each side of trunk liner.

4. Disconnect tail light harness.

5. Remove (5x) 10mm nuts securing the bumper.

6. Remove weather strip.

7. Unseat rear bumper to gain access to rubber grommet.

8. Unseat grommet and pull out wire harness.

9. Remove bumper.

10. Remove (4x) 10mm bolts securing tail light.

11. Seat Spyder tail light.

12. Reinstall (4x) 10mm bolts securing tail light.

13. Route tail light harness and seat rubber grommet.

14. Seat bumper.