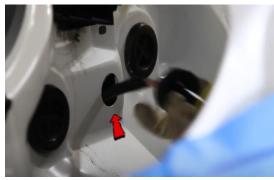

4. Disconnect tail light harness.

5. Remove (5x) 10mm nuts securing the bumper.

6. Remove weather strip.

7. Unseat rear bumper to gain access to rubber grommet.

8. Unseat grommet and pull out wire harness.

9. Remove bumper.

10. Remove (4x) 10mm bolts securing tail light.

11. Seat Spyder tail light.

12. Reinstall (4x) 10mm bolts securing tail light.

13. Route tail light harness and seat rubber grommet.

14. Seat bumper.