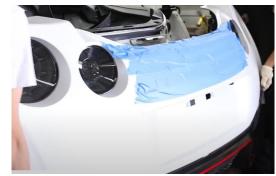

## **Tools Needed:**

- ¼" ratchet
- 10mm socket
- Panel popper

1. Remove (2x) clips securing wheel well liners.

2. Remove (3x) 10mm bolts securing each side of bumper.

3. Remove (4x) plastic clips securing each side of trunk liner.

4. Disconnect tail light harness.

5. Remove (5x) 10mm nuts securing the bumper.

6. Remove weather strip.

7. Unseat rear bumper to gain access to rubber grommet.

8. Unseat grommet and pull out wire harness.