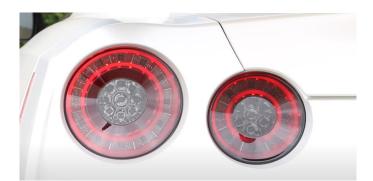

9. Remove bumper.

10. Remove (4x) 10mm bolts securing tail light.

11. Seat Spyder tail light.

12. Reinstall (4x) 10mm bolts securing tail light.

13. Route tail light harness and seat rubber grommet.

14. Seat bumper.