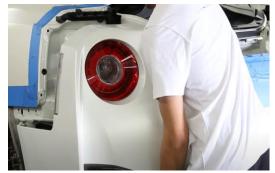

9. Remove bumper.

10. Remove (4x) 10mm bolts securing tail light.

11. Seat Spyder tail light.

12. Reinstall (4x) 10mm bolts securing tail light.

13. Route tail light harness and seat rubber grommet.

14. Seat bumper.