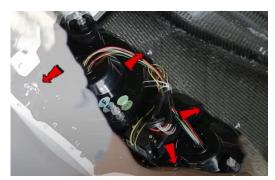

4. Disconnect tail light harness.

5. Remove (5x) 10mm nuts securing the bumper.

6. Remove weather strip.

7. Unseat rear bumper to gain access to rubber grommet.

8. Unseat grommet and pull out wire harness.

9. Remove bumper.

10. Remove (4x) 10mm bolts securing tail light.

11. Seat Spyder tail light.

12. Reinstall (4x) 10mm bolts securing tail light.

13. Route tail light harness and seat rubber grommet.

14. Seat bumper.