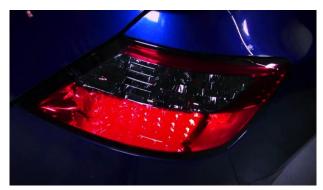

9. Disconnect tail light harnesses and remove turn signal and brake light socket.

10.Unseat tail light.

11.Remove (1x) phillips screw securing tail light bracket. Transfer bracket to Spyder tail light.

12. Seat Spyder tail light.

13.Reinstall (4x) 10mm nuts securing tail light.

14. Remove brake light bulb from socket.

15.Install Spyder brake socket insert into brake socket. (Making sure to align black wire of socket insert to black wire of socket)

16.Install turn signal and brake sockets into Spyder tail light. Install (2x) harness plugs into Spyder tail light.

17. Reinstall trunk liner and (3x) plastic retainers.

18.Install (2x) 10mm nuts.

19.Seat bumper fascia.