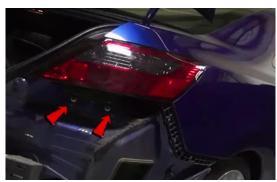

4. Remove (4x) phillips screws that secure the bumper.

5. Unseat and remove bumper fascia.

6. Remove (2x) 10mm nuts.

7. Remove (3x) plastic retainers securing the trunk liner.

8. Remove (4x) 10mm buts securing the tail light.

9. Disconnect tail light harnesses and remove turn signal and brake light socket.

10.Unseat tail light.

11.Remove (1x) phillips screw securing tail light bracket. Transfer bracket to Spyder tail light.

12. Seat Spyder tail light.