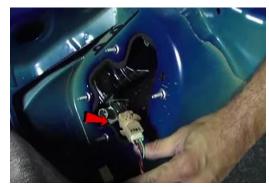

9. Disconnect tail light harnesses and remove turn signal and brake light socket.

10.Unseat tail light.

11.Remove (1x) phillips screw securing tail light bracket. Transfer bracket to Spyder tail light.

12. Seat Spyder tail light.