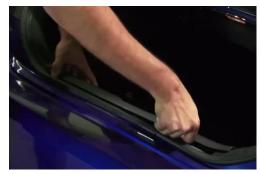

4. Remove (4x) phillips screws that secure the bumper.

5. Unseat and remove bumper fascia.

6. Remove (2x) 10mm nuts.

7. Remove (3x) plastic retainers securing the trunk liner.

8. Remove (4x) 10mm buts securing the tail light.