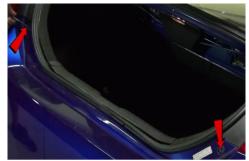

## **Tools Needed:**

- ¼" ratchet
- T30 Torx
- 10mm socket
- Panel popper
- Phillips screw driver

1. Remove (2x) plastic retainers.

2. Open trunk and remove (2x) T30 torx screws.

3. Remove center trunk panel.