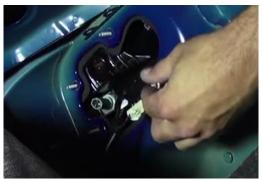

9. Disconnect tail light harnesses and remove turn signal and brake light socket.

10.Unseat tail light.

11.Remove (1x) phillips screw securing tail light bracket. Transfer bracket to Spyder tail light.

12. Seat Spyder tail light.