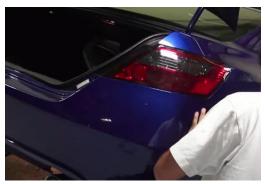

20.Reinstall (4x) phillips screws.

21.Reinstall (2x) T30 Torx

22.Reinstall (2x) plastic retainers.

23. Turn on lights and confirm all functions are working properly. You have successfully completed the install of your new Spyder LED tail lights.