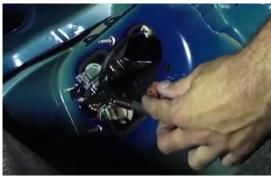

9. Disconnect tail light harnesses and remove turn signal and brake light socket.

10.Unseat tail light.

11.Remove (1x) phillips screw securing tail light bracket. Transfer bracket to Spyder tail light.

12. Seat Spyder tail light.

13.Reinstall (4x) 10mm nuts securing tail light.

14. Remove brake light bulb from socket.

15.Install Spyder brake socket insert into brake socket. (Making sure to align black wire of socket insert to black wire of socket)