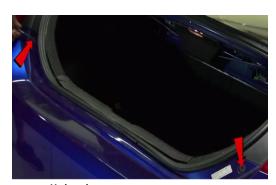

4. Remove (4x) phillips screws that secure the bumper.

5. Unseat and remove bumper fascia.

6. Remove (2x) 10mm nuts.

7. Remove (3x) plastic retainers securing the trunk liner.

8. Remove (4x) 10mm buts securing the tail light.

For further help with installation, please watch our installation video.

Follow the direct link below to our YouTube channel for more information:

http://www.youtube.com/watch