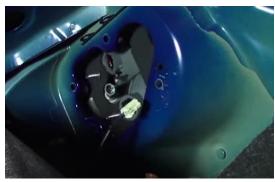

9. Disconnect tail light harnesses and remove turn signal and brake light socket.

10.Unseat tail light.

11.Remove (1x) phillips screw securing tail light bracket. Transfer bracket to Spyder tail light.

12. Seat Spyder tail light.

13.Reinstall (4x) 10mm nuts securing tail light.

14. Remove brake light bulb from socket.

15.Install Spyder brake socket insert into brake socket. (Making sure to align black wire of socket insert to black wire of socket)