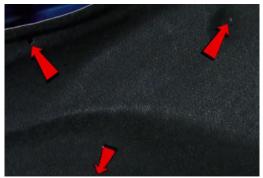

## **Tools Needed:**

- ¼" ratchet
- T30 Torx
- 10mm socket
- Panel popper
- Phillips screw driver

1. Remove (2x) plastic retainers.

2. Open trunk and remove (2x) T30 torx screws.

3. Remove center trunk panel.