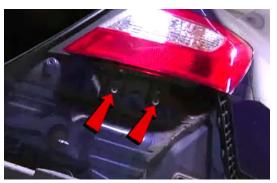

4. Remove (4x) phillips screws that secure the bumper.

5. Unseat and remove bumper fascia.

6. Remove (2x) 10mm nuts.

7. Remove (3x) plastic retainers securing the trunk liner.

8. Remove (4x) 10mm buts securing the tail light.

9. Disconnect tail light harnesses and remove turn signal and brake light socket.

10.Unseat tail light.

11.Remove (1x) phillips screw securing tail light bracket. Transfer bracket to Spyder tail light.

12. Seat Spyder tail light.