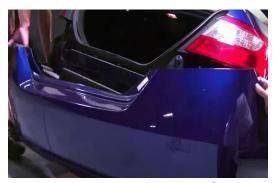

4. Remove (4x) phillips screws that secure the bumper.

5. Unseat and remove bumper fascia.

6. Remove (2x) 10mm nuts.

7. Remove (3x) plastic retainers securing the trunk liner.

8. Remove (4x) 10mm buts securing the tail light.

16.Install turn signal and brake sockets into Spyder tail light. Install (2x) harness plugs into Spyder tail light.

17. Reinstall trunk liner and (3x) plastic retainers.

18.Install (2x) 10mm nuts.

19.Seat bumper fascia.