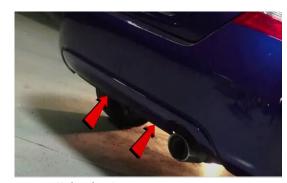

4. Remove (4x) phillips screws that secure the bumper.

5. Unseat and remove bumper fascia.

6. Remove (2x) 10mm nuts.

7. Remove (3x) plastic retainers securing the trunk liner.

8. Remove (4x) 10mm buts securing the tail light.