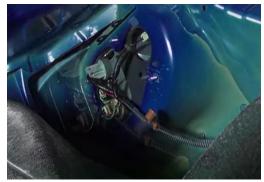

9. Disconnect tail light harnesses and remove turn signal and brake light socket.

10.Unseat tail light.

11.Remove (1x) phillips screw securing tail light bracket. Transfer bracket to Spyder tail light.

12. Seat Spyder tail light.

13.Reinstall (4x) 10mm nuts securing tail light.

14. Remove brake light bulb from socket.

15.Install Spyder brake socket insert into brake socket. (Making sure to align black wire of socket insert to black wire of socket)