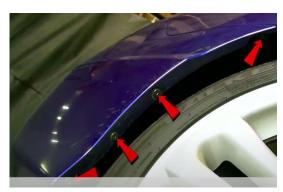

4. Remove (4x) phillips screws that secure the bumper.

5. Unseat and remove bumper fascia.

6. Remove (2x) 10mm nuts.

7. Remove (3x) plastic retainers securing the trunk liner.

8. Remove (4x) 10mm buts securing the tail light.

9. Disconnect tail light harnesses and remove turn signal and brake light socket.

10.Unseat tail light.

11.Remove (1x) phillips screw securing tail light bracket. Transfer bracket to Spyder tail light.

12. Seat Spyder tail light.