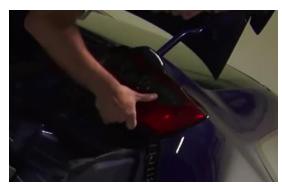

9. Disconnect tail light harnesses and remove turn signal and brake light socket.

10.Unseat tail light.

11.Remove (1x) phillips screw securing tail light bracket. Transfer bracket to Spyder tail light.

12. Seat Spyder tail light.

13.Reinstall (4x) 10mm nuts securing tail light.

14. Remove brake light bulb from socket.

15.Install Spyder brake socket insert into brake socket. (Making sure to align black wire of socket insert to black wire of socket)