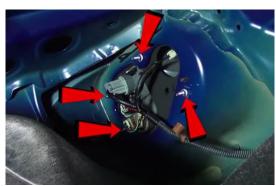

4. Remove (4x) phillips screws that secure the bumper.

5. Unseat and remove bumper fascia.

6. Remove (2x) 10mm nuts.

7. Remove (3x) plastic retainers securing the trunk liner.

8. Remove (4x) 10mm buts securing the tail light.

9. Disconnect tail light harnesses and remove turn signal and brake light socket.

10.Unseat tail light.

11.Remove (1x) phillips screw securing tail light bracket. Transfer bracket to Spyder tail light.

12. Seat Spyder tail light.