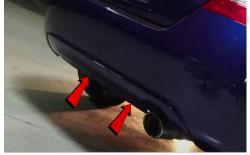

4. Remove (4x) phillips screws that secure the bumper.

5. Unseat and remove bumper fascia.

6. Remove (2x) 10mm nuts.

7. Remove (3x) plastic retainers securing the trunk liner.

8. Remove (4x) 10mm buts securing the tail light.