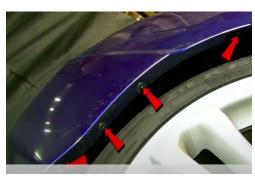

## **Tools Needed:**

- ¼" ratchet
- T30 Torx
- 10mm socket
- Panel popper
- Phillips screw driver

1. Remove (2x) plastic retainers.

2. Open trunk and remove (2x) T30 torx screws.

3. Remove center trunk panel.