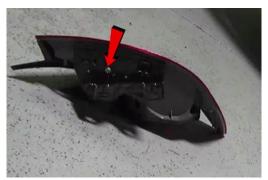

9. Disconnect tail light harnesses and remove turn signal and brake light socket.

10.Unseat tail light.

11.Remove (1x) phillips screw securing tail light bracket. Transfer bracket to Spyder tail light.

12. Seat Spyder tail light.