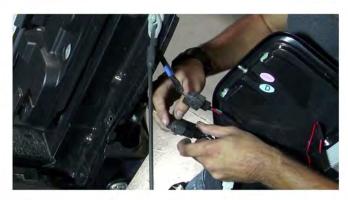

2) Unseat the tail light.

3) Disconnect the brake light and turn signal wiring harnesses, then remove the reverse lamp bulb socket.

4) Locate your SPYDER tail light. Connect the OEM wiring harness to your SPYDER tail light. Be sure to install the reverse lamp bulb socket.