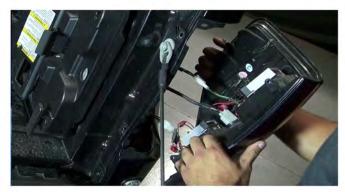

2) Unseat the tail light.

3) Disconnect the brake light and turn signal wiring harnesses, then remove the reverse lamp bulb socket.

4) Locate your SPYDER tail light. Connect the OEM wiring harness to your SPYDER tail light. Be sure to install the reverse lamp bulb socket.

7) Enjoy your new SPYDER LED Tail lights.