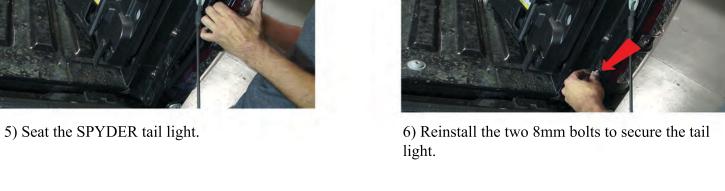

## **INSTALLATION GUIDE:**

ALT-YD-FF15009-LED-(ALL COLORS)

## **Tools Required**

8mm Socket + Ratchet



\*Please Note\*
If you are unfamiliar with the installation processes, professional installation is highly recommended.



1) Open the tailgate. Remove the two 8mm bolts securing the tail light.



2) Unseat the tail light.



3) Disconnect the brake light and turn signal wiring harnesses, then remove the reverse lamp bulb socket.



4) Locate your SPYDER tail light. Connect the OEM wiring harness to your SPYDER tail light. Be sure to install the reverse lamp bulb socket.





7) Enjoy your new SPYDER LED Tail lights.