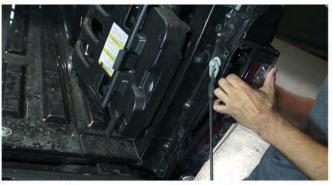

## **Tools Required**

8mm Socket + Ratchet

\*Please Note\*
If you are unfamiliar with the installation processes, professional installation is highly recommended.

1) Open the tailgate. Remove the two 8mm bolts securing the tail light.

2) Unseat the tail light.

3) Disconnect the brake light and turn signal wiring harnesses, then remove the reverse lamp bulb socket.

4) Locate your SPYDER tail light. Connect the OEM wiring harness to your SPYDER tail light. Be sure to install the reverse lamp bulb socket.