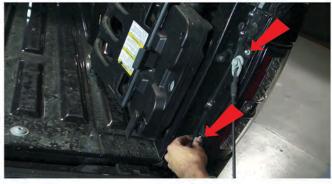

## **INSTALLATION GUIDE:**

ALT-YD-FF15009-LED-(ALL COLORS)

## **Tools Required**

8mm Socket + Ratchet



\*Please Note\*
If you are unfamiliar with the installation processes, professional installation is highly recommended.



1) Open the tailgate. Remove the two 8mm bolts securing the tail light.



2) Unseat the tail light.



3) Disconnect the brake light and turn signal wiring harnesses, then remove the reverse lamp bulb socket.



4) Locate your SPYDER tail light. Connect the OEM wiring harness to your SPYDER tail light. Be sure to install the reverse lamp bulb socket.





7) Enjoy your new SPYDER LED Tail lights.