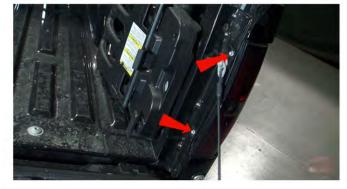

## **Tools Required**

8mm Socket + Ratchet

\*Please Note\*
If you are unfamiliar with the installation processes, professional installation is highly recommended.

1) Open the tailgate. Remove the two 8mm bolts securing the tail light.