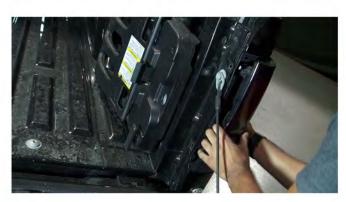

2) Unseat the tail light.

3) Disconnect the brake light and turn signal wiring harnesses, then remove the reverse lamp bulb socket.

4) Locate your SPYDER tail light. Connect the OEM wiring harness to your SPYDER tail light. Be sure to install the reverse lamp bulb socket.