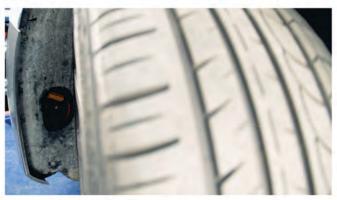

7) Remove [1x] T-15 torx screw securing the bottom corner of the fascia on each side.

8) Unseat the front bumper fascia by pulling it up to unseat the fascia retainer hooks, then pull the edges out and ease the fascia back.

24) Reinstall [1x] T-15 torx screw securing the bottom corner of the fascia on each side.

25) Reinstall [5x] T-15 torx screws to secure the fascia to the fender liner in the wheel well.

26) Close the hood and enjoy your new Spyder Light Tube projector headlights.