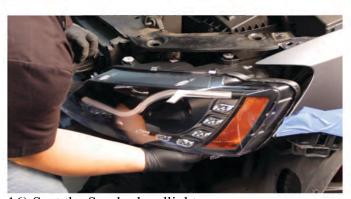

6) Remove [6x] T-15 torx screws securing the fascia to the undertray.



7) Remove [1x] T-15 torx screw securing the bottom corner of the fascia on each side.



8) Unseat the front bumper fascia by pulling it up to unseat the fascia retainer hooks, then pull the edges out and ease the fascia back.



9) Disconnect the fog light harness, if equipped.



10) Remove [3x] T-30 torx screws securing the headlight.



11) Remove [1x] T-30 torx screw securing the headlight hidden behind the core support.



12) Unseat the headlight.



13) Disconnect the headlight wiring harness.



14) Your beam adjusters are shown here and are 8mm. This model headlight is plug and play, no wiring is necessary for the Light Tube or LED DRLs.



15) Connect the Spyder headlight to the headlight wiring harness.



16) Seat the Spyder headlight.



17) Reinstall [3x] T-30 Torx screws to secure the headlight.



18) Reinstall [1x] T-30 Torx screw hidden behind the core support to secure the headlight.



19) Reconnect the fog light harnesses [if equipped], then seat the front bumper fascia into its retaining hooks, then be sure the fascia edges clip properly into place.



20) Reinstall [3x] T-30 torx screws hidden behind the grille to secure the fascia.



21) Seat the grille.



22) Reinstall [4x] T-15 torx screws to secure the grille.



23) Reinstall [6x] T-15 torx screws to secure the fascia to the undertray.



24) Reinstall [1x] T-15 torx screw securing the bottom corner of the fascia on each side.



25) Reinstall [5x] T-15 torx screws to secure the fascia to the fender liner in the wheel we