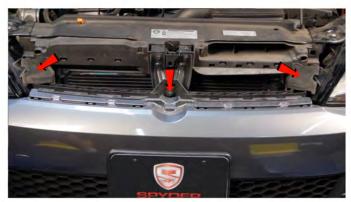

3) Unseat the grille.

4) Remove [3x] T-30 torx screws securing the fascia behind the grille.

5) Remove [5x] T-15 torx screws securing the fender liner.

6) Remove [6x] T-15 torx screws securing the fascia to the undertray.