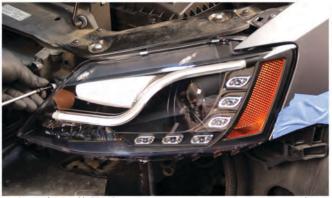

13) Disconnect the headlight wiring harness.

14) Your beam adjusters are shown here and are 8mm. This model headlight is plug and play, no wiring is necessary for the Light Tube or LED DRLs.

15) Connect the Spyder headlight to the headlight wiring harness.

16) Seat the Spyder headlight.

17) Reinstall [3x] T-30 Torx screws to secure the headlight.

18) Reinstall [1x] T-30 Torx screw hidden behind the core support to secure the headlight.

19) Reconnect the fog light harnesses [if equipped], then seat the front bumper fascia into its retaining hooks, then be sure the fascia edges clip properly into place.