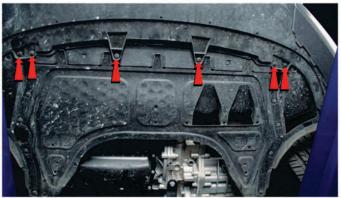

3) Unseat the grille.

4) Remove [3x] T-30 torx screws securing the fascia behind the grille.

5) Remove [5x] T-15 torx screws securing the fender liner.

6) Remove [6x] T-15 torx screws securing the fascia to the undertray.