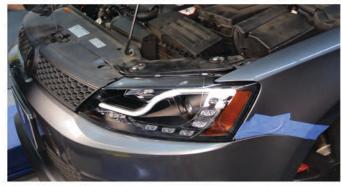

13) Disconnect the headlight wiring harness.

14) Your beam adjusters are shown here and are 8mm. This model headlight is plug and play, no wiring is necessary for the Light Tube or LED DRLs.

15) Connect the Spyder headlight to the headlight wiring harness.

16) Seat the Spyder headlight.

17) Reinstall [3x] T-30 Torx screws to secure the headlight.

18) Reinstall [1x] T-30 Torx screw hidden behind the core support to secure the headlight.

19) Reconnect the fog light harnesses [if equipped], then seat the front bumper fascia into its retaining hooks, then be sure the fascia edges clip properly into place.