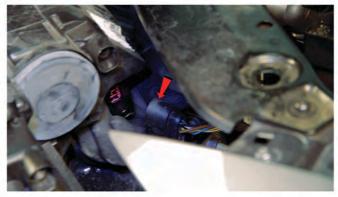

9) Disconnect the fog light harness, if equipped.

10) Remove [3x] T-30 torx screws securing the headlight.

11) Remove [1x] T-30 torx screw securing the headlight hidden behind the core support.

12) Unseat the headlight.

13) Disconnect the headlight wiring harness.

14) Your beam adjusters are shown here and are 8mm. This model headlight is plug and play, no wiring is necessary for the Light Tube or LED DRLs.

15) Connect the Spyder headlight to the headlight wiring harness.