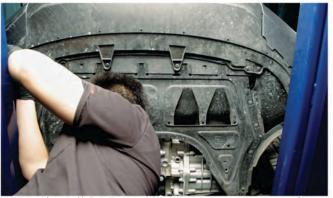

3) Unseat the grille.

4) Remove [3x] T-30 torx screws securing the fascia behind the grille.

5) Remove [5x] T-15 torx screws securing the fender liner.

6) Remove [6x] T-15 torx screws securing the fascia to the undertray.

7) Remove [1x] T-15 torx screw securing the bottom corner of the fascia on each side.

8) Unseat the front bumper fascia by pulling it up to unseat the fascia retainer hooks, then pull the edges out and ease the fascia back.