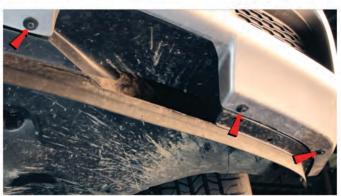

7) Remove [1x] T-15 torx screw securing the bottom corner of the fascia on each side.

8) Unseat the front bumper fascia by pulling it up to unseat the fascia retainer hooks, then pull the edges out and ease the fascia back.