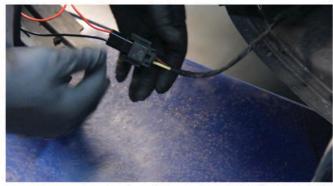

13) Disconnect the headlight wiring harness.

14) Your beam adjusters are shown here and are 8mm. This model headlight is plug and play, no wiring is necessary for the Light Tube or LED DRLs.

15) Connect the Spyder headlight to the headlight wiring harness.