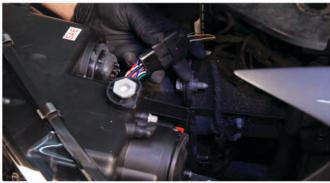

lle.



5) Remove [5x] T-15 torx screws securing the fender liner.



6) Remove [6x] T-15 torx screws securing the fascia to the undertray.



7) Remove [1x] T-15 torx screw securing the bottom corner of the fascia on each side.



8) Unseat the front bumper fascia by pulling it up to unseat the fascia retainer hooks, then pull the edges out and ease the fascia back.



9) Disconnect the fog light harness, if equipped.



10) Remove [3x] T-30 torx screws securing the headlight.



11) Remove [1x] T-30 torx screw securing the headlight hidden behind the core support.



12) Unseat the headlight.



13) Disconnect the headlight wiring harness.



14) Your beam adjusters are shown here and are 8mm. This model headlight is plug and play, no wiring is necessary for the Light Tube or LED DRLs.



15) Connect the Spyder headlight to the headlight wiring harness.



16) Seat the Spyder headlight.



17) Reinstall [3x] T-30 Torx screws to secure the headlight.



18) Reinstall [1x] T-30 Torx screw hidden behind the core support to secure the headlight.



19) Reconnect the fog light harnesses [if equipped], then seat the front bumper fascia into its retaining hooks, then be sure the fascia edges clip properly into place.



20) Reinstall [3x] T-30 torx screws hidden behind the grille to secure the fascia.



21) Seat the grille.



22) Reinstall [4x] T-15 torx screws to secure the grille.



23) Reinstall [6x] T-15 torx screws to secure the fascia to the undertray.



24) Reinstall [1x] T-15 torx screw securing the bottom corner of the fascia on each side.



25) Reinstall [5x] T-15