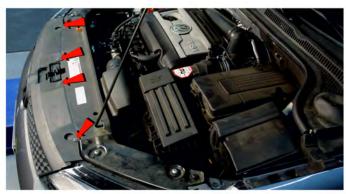

## Tools Required T-15 & T-30 Torx Drivers

\*Please Note\*
If you are unfamiliar with the installation processes, professional installation is highly recommended.

1) Open the hood.

2) Remove [4x] T-15 torx screws.