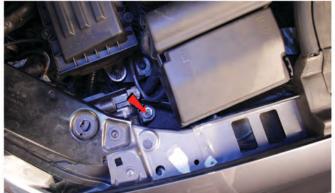

13) Disconnect the headlight wiring harness.

14) Your beam adjusters are shown here and are 8mm. This model headlight is plug and play, no wiring is necessary for the Light Tube or LED DRLs.

15) Connect the Spyder headlight to the headlight wiring harness.