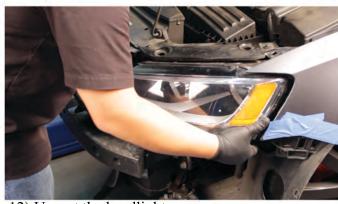

16) Seat the Spyder headlight.

17) Reinstall [3x] T-30 Torx screws to secure the headlight.

18) Reinstall [1x] T-30 Torx screw hidden behind the core support to secure the headlight.

19) Reconnect the fog light harnesses [if equipped], then seat the front bumper fascia into its retaining hooks, then be sure the fascia edges clip properly into place.