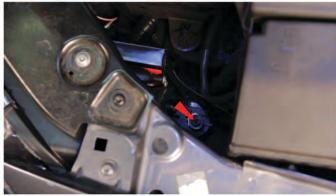

13) Disconnect the headlight wiring harness.

14) Your beam adjusters are shown here and are 8mm. This model headlight is plug and play, no wiring is necessary for the Light Tube or LED DRLs.

15) Connect the Spyder headlight to the headlight wiring harness.