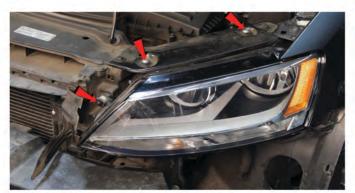

9) Disconnect the fog light harness, if equipped.

10) Remove [3x] T-30 torx screws securing the headlight.

11) Remove [1x] T-30 torx screw securing the headlight hidden behind the core support.

12) Unseat the headlight.