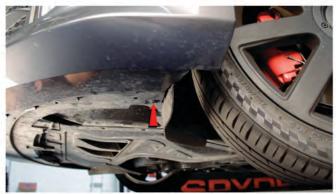

7) Remove [1x] T-15 torx screw securing the bottom corner of the fascia on each side.

8) Unseat the front bumper fascia by pulling it up to unseat the fascia retainer hooks, then pull the edges out and ease the fascia back.