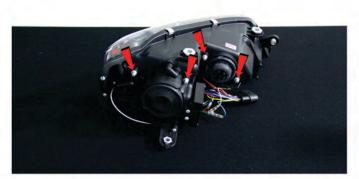

13) Disconnect the headlight wiring harness.

14) Your beam adjusters are shown here and are 8mm. This model headlight is plug and play, no wiring is necessary for the Light Tube or LED DRLs.

15) Connect the Spyder headlight to the headlight wiring harness.