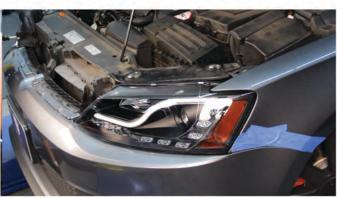

16) Seat the Spyder headlight.

17) Reinstall [3x] T-30 Torx screws to secure the headlight.

18) Reinstall [1x] T-30 Torx screw hidden behind the core support to secure the headlight.

19) Reconnect the fog light harnesses [if equipped], then seat the front bumper fascia into its retaining hooks, then be sure the fascia edges clip properly into place.