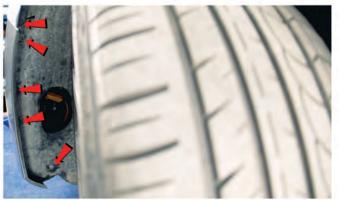

7) Remove [1x] T-15 torx screw securing the bottom corner of the fascia on each side.

8) Unseat the front bumper fascia by pulling it up to unseat the fascia retainer hooks, then pull the edges out and ease the fascia back.