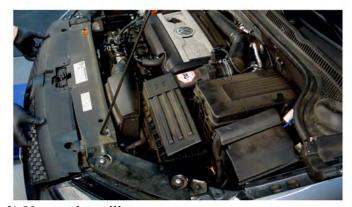

3) Unseat the grille.

4) Remove [3x] T-30 torx screws securing the fascia behind the grille.

5) Remove [5x] T-15 torx screws securing the fender liner.

6) Remove [6x] T-15 torx screws securing the fascia to the undertray.