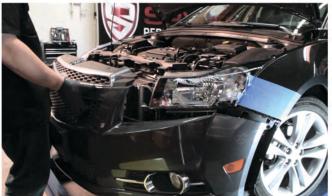

## **Tools Required**

10mm Socket & Ratchet
Panel Popper
T-15 Torx Driver

\*Please Note\*

If you are unfamiliar with the installation processes, professional installation is highly recommended.

1) Open the hood, remove [4x] plastic retainers.