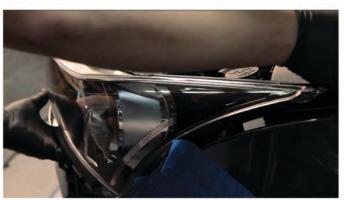

12) Reinstall the turn signal socket into the Spyder headlight.

13) Reconnect the headlight wiring harness.

14) Seat the Spyder headlight.

15) Reinstall [4x] 10mm bolts to secure the headlight.

16) Reconnect the foglamp and sidemarker harnesses.

17) Seat the front bumper fascia.

18) Reinstall [4x] plastic retainers to secure the front bumper fascia.

19) Reinstall [2x] 10mm bolts securing the fascia on either side of the grille.

20) Reinstall [8x] T-15 torx screws to secure the fascia to the undertray.