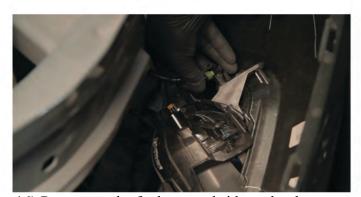

5) Unseat the front bumper fascia.

6) Disconnect the foglamp and sidemarker harnesses, then remove the fascia and set it aside.

7) Remove [4x] 10mm bolts securing the headlight.

8) Unseat the headlight.

9) Disconnect the headlight wiring harness.

10) Disconnect the turn signal harness.

11) The beam adjusters are marked here and are 8mm. For information on wiring the halos and more, see "How To Wire Halos" on the Spyder FAQs Playlist on the Spyder Auto YouTube channel.