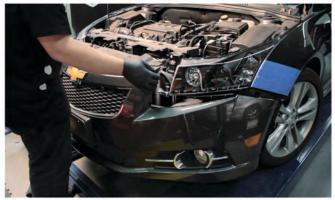

5) Unseat the front bumper fascia.

6) Disconnect the foglamp and sidemarker harnesses, then remove the fascia and set it aside.

7) Remove [4x] 10mm bolts securing the headlight.

8) Unseat the headlight.

9) Disconnect the headlight wiring harness.

10) Disconnect the turn signal harness.

11) The beam adjusters are marked here and are 8mm. For information on wiring the halos and more, see "How To Wire Halos" on the Spyder FAQs Playlist on the Spyder Auto YouTube channel.