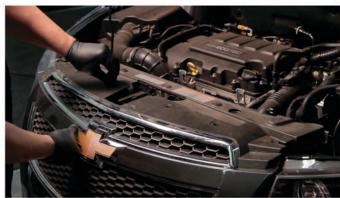

## **Tools Required**

10mm Socket & Ratchet
Panel Popper
T-15 Torx Driver

\*Please Note\*

If you are unfamiliar with the installation processes, professional installation is highly recommended.

1) Open the hood, remove [4x] plastic retainers.

2) Remove [2x] 10mm bolts securing the fascia on either side of the grille.

3) Remove [3x] T-15 torx screws securing the fascia to the fender liner.

4) Remove [8x] T-15 torx screws securing the fascia from below.