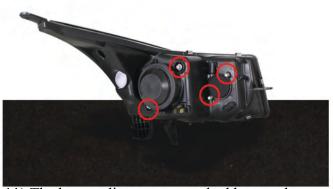

10) Disconnect the turn signal harness.

11) The beam adjusters are marked here and are 8mm. For information on wiring the halos and more, see "How To Wire Halos" on the Spyder FAQs Playlist on the Spyder Auto YouTube channel.