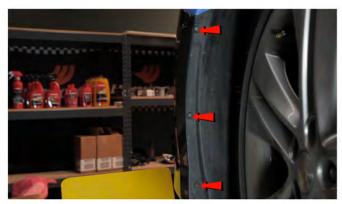

2) Remove [2x] 10mm bolts securing the fascia on either side of the grille.

3) Remove [3x] T-15 torx screws securing the fascia to the fender liner.

4) Remove [8x] T-15 torx screws securing the fascia from below.