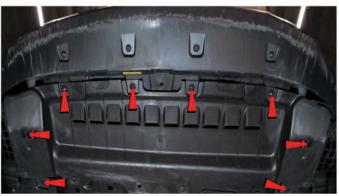

2) Remove [2x] 10mm bolts securing the fascia on either side of the grille.

3) Remove [3x] T-15 torx screws securing the fascia to the fender liner.

4) Remove [8x] T-15 torx screws securing the fascia from below.