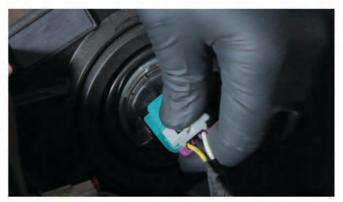

5) Unseat the front bumper fascia.

6) Disconnect the foglamp and sidemarker harnesses, then remove the fascia and set it aside.

7) Remove [4x] 10mm bolts securing the headlight.

8) Unseat the headlight.

9) Disconnect the headlight wiring harness.

10) Disconnect the turn signal harness.

11) The beam adjusters are marked here and are 8mm. For information on wiring the halos and more, see "How To Wire Halos" on the Spyder FAQs Playlist on the Spyder Auto YouTube channel.