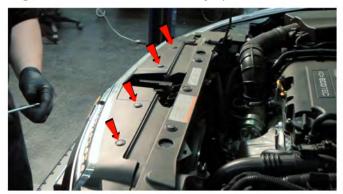

## **Tools Required**

10mm Socket & Ratchet
Panel Popper
T-15 Torx Driver

\*Please Note\*

If you are unfamiliar with the installation processes, professional installation is highly recommended.

1) Open the hood, remove [4x] plastic retainers.