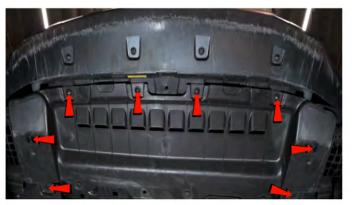

2) Remove [2x] 10mm bolts securing the fascia on either side of the grille.

3) Remove [3x] T-15 torx screws securing the fascia to the fender liner.

4) Remove [8x] T-15 torx screws securing the fascia from below.