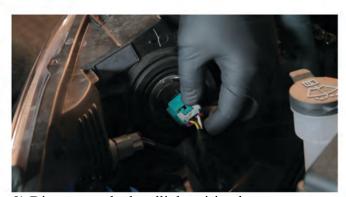

5) Unseat the front bumper fascia.

6) Disconnect the foglamp and sidemarker harnesses, then remove the fascia and set it aside.

7) Remove [4x] 10mm bolts securing the headlight.

8) Unseat the headlight.

9) Disconnect the headlight wiring harness.

10) Disconnect the turn signal harness.

11) The beam adjusters are marked here and are 8mm. For information on wiring the halos and more, see "How To Wire Halos" on the Spyder FAQs Playlist on the Spyder Auto YouTube channel.