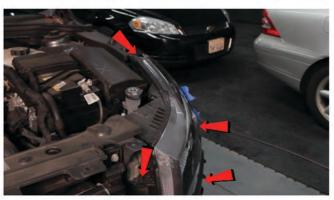

2) Remove [2x] 10mm bolts securing the fascia on either side of the grille.

3) Remove [3x] T-15 torx screws securing the fascia to the fender liner.

4) Remove [8x] T-15 torx screws securing the fascia from below.

5) Unseat the front bumper fascia.

6) Disconnect the foglamp and sidemarker harnesses, then remove the fascia and set it aside.

7) Remove [4x] 10mm bolts securing the headlight.

8) Unseat the headlight.

9) Disconnect the headlight wiring harness.