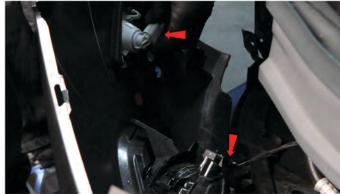

5) Unseat the front bumper fascia.

6) Disconnect the foglamp and sidemarker harnesses, then remove the fascia and set it aside.

7) Remove [4x] 10mm bolts securing the headlight.

8) Unseat the headlight.

9) Disconnect the headlight wiring harness.

10) Disconnect the turn signal harness.

11) The beam adjusters are marked here and are 8mm. For information on wiring the halos and more, see "How To Wire Halos" on the Spyder FAQs Playlist on the Spyder Auto YouTube channel.