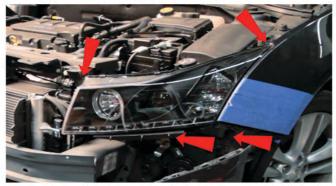

## **Tools Required**

10mm Socket & Ratchet
Panel Popper
T-15 Torx Driver

\*Please Note\*

If you are unfamiliar with the installation processes, professional installation is highly recommended.

1) Open the hood, remove [4x] plastic retainers.

2) Remove [2x] 10mm bolts securing the fascia on either side of the grille.

3) Remove [3x] T-15 torx screws securing the fascia to the fender liner.

4) Remove [8x] T-15 torx screws securing the fascia from below.