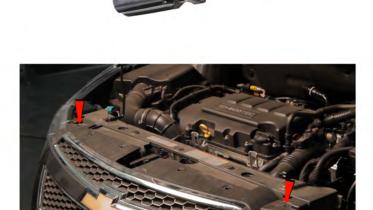

2) Remove [2x] 10mm bolts securing the fascia on either side of the grille.

3) Remove [3x] T-15 torx screws securing the fascia to the fender liner.

4) Remove [8x] T-15 torx screws securing the fascia from below.