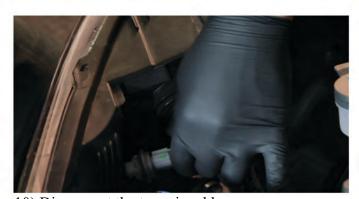

10) Disconnect the turn signal harness.

11) The beam adjusters are marked here and are 8mm. For information on wiring the halos and more, see "How To Wire Halos" on the Spyder FAQs Playlist on the Spyder Auto YouTube channel.