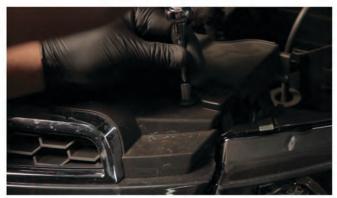

10) Disconnect the turn signal harness.

11) The beam adjusters are marked here and are 8mm. For information on wiring the halos and more, see "How To Wire Halos" on the Spyder FAQs Playlist on the Spyder Auto YouTube channel.