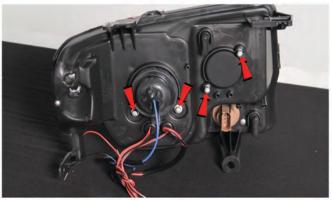

16) Install the sidemarker socket into the Spyder headlight.

17) The headlight adjusters are shown here and are 8mm. For information on wiring the halos and LED DRLs, see the Spyder FAQs playlist on the Spyder Auto YouTube channel.