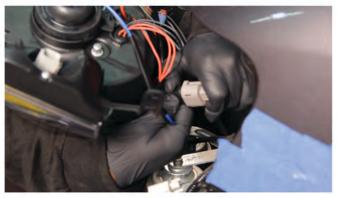

18) Reconnect the turn signal harness.

19) Reconnect the headlight harness.

20) Reconnect the sidemarker socket.

21) Seat the Spyder headlight being sure to snap the retainer tabs into place.

22) Reinstall [1x] 10mm nut & [1x] 10mm bolt securing the headlight from above.