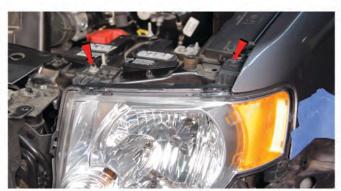

8) Remove [2x] 10mm bolts securing the head-light from below.

9) Remove [1x] 10mm bolt & [1x] 10mm nut securing the headlight from above.

10) Unseat the headlight.

11) Disconnect the sidemarker harness.

12) Disconnect the headlight harness.