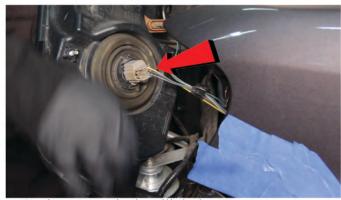

8) Remove [2x] 10mm bolts securing the head-light from below.

9) Remove [1x] 10mm bolt & [1x] 10mm nut securing the headlight from above.

10) Unseat the headlight.

11) Disconnect the sidemarker harness.

12) Disconnect the headlight harness.

13) Disconnect the turn signal harness, then remove the headlight.

14) Remove the sidemarker socket and turn signal socket from the OEM headlight. Never touch exposed bulbs with bare hands.

15) Install the turn signal socket into the Spyder headlight.