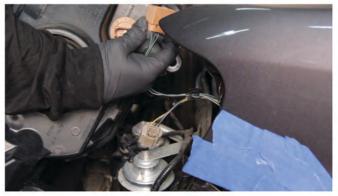

8) Remove [2x] 10mm bolts securing the head-light from below.

9) Remove [1x] 10mm bolt & [1x] 10mm nut securing the headlight from above.

10) Unseat the headlight.

11) Disconnect the sidemarker harness.

12) Disconnect the headlight harness.

13) Disconnect the turn signal harness, then remove the headlight.

14) Remove the sidemarker socket and turn signal socket from the OEM headlight. Never touch exposed bulbs with bare hands.

15) Install the turn signal socket into the Spyder headlight.