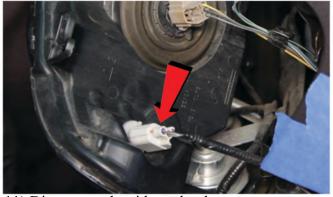

8) Remove [2x] 10mm bolts securing the head-light from below.

9) Remove [1x] 10mm bolt & [1x] 10mm nut securing the headlight from above.

10) Unseat the headlight.

11) Disconnect the sidemarker harness.

12) Disconnect the headlight harness.

13) Disconnect the turn signal harness, then remove the headlight.

14) Remove the sidemarker socket and turn signal socket from the OEM headlight. Never touch exposed bulbs with bare hands.

15) Install the turn signal socket into the Spyder headlight.