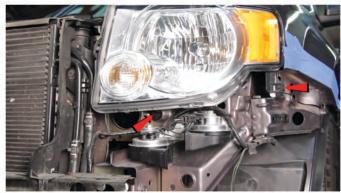

8) Remove [2x] 10mm bolts securing the head-light from below.

9) Remove [1x] 10mm bolt & [1x] 10mm nut securing the headlight from above.

10) Unseat the headlight.

11) Disconnect the sidemarker harness.

12) Disconnect the headlight harness.