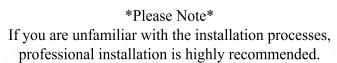

## **INSTALLATION GUIDE:**

PRO-YD-FES08-DRL-(ALL COLORS)

## **Tools Required**

10mm Socket & Ratchet Panel Popper





1) Open the hood.



2) Remove [2x] 10mm bolts securing the fascia above the grille.



3) Remove [3x] plastic retainers securing the fascia to the fender liner in the wheel well on each side.



4) Remove [3x] 10mm bolts securing the fascia to the undertray.



5) Remove [2x] 10mm bolts securing the fascia at the bottom corner on each side.



6) Unseat the front bumper fascia.



7) Disconnect the foglight harness.



8) Remove [2x] 10mm bolts securing the head-light from below.



9) Remove [1x] 10mm bolt & [1x] 10mm nut securing the headlight from above.



10) Unseat the headlight.



11) Disconnect the sidemarker harness.



12) Disconnect the headlight harness.



13) Disconnect the turn signal harness, then remove the headlight.



14) Remove the sidemarker socket and turn sign