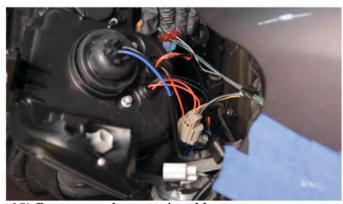

8) Remove [2x] 10mm bolts securing the head-light from below.

9) Remove [1x] 10mm bolt & [1x] 10mm nut securing the headlight from above.

10) Unseat the headlight.

11) Disconnect the sidemarker harness.

12) Disconnect the headlight harness.

13) Disconnect the turn signal harness, then remove the headlight.

14) Remove the sidemarker socket and turn signal socket from the OEM headlight. Never touch exposed bulbs with bare hands.

15) Install the turn signal socket into the Spyder headlight.