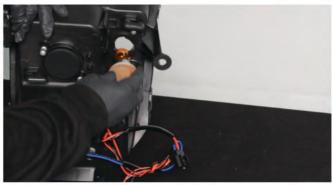

13) Disconnect the turn signal harness, then remove the headlight.

14) Remove the sidemarker socket and turn signal socket from the OEM headlight. Never touch exposed bulbs with bare hands.

15) Install the turn signal socket into the Spyder headlight.

16) Install the sidemarker socket into the Spyder headlight.

17) The headlight adjusters are shown here and are 8mm. For information on wiring the halos and LED DRLs, see the Spyder FAQs playlist on the Spyder Auto YouTube channel.