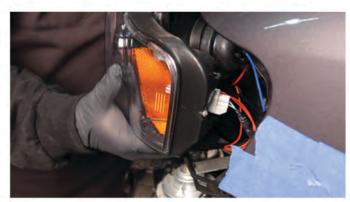

8) Remove [2x] 10mm bolts securing the head-light from below.

9) Remove [1x] 10mm bolt & [1x] 10mm nut securing the headlight from above.

10) Unseat the headlight.

11) Disconnect the sidemarker harness.

12) Disconnect the headlight harness.

13) Disconnect the turn signal harness, then remove the headlight.

14) Remove the sidemarker socket and turn signal socket from the OEM headlight. Never touch exposed bulbs with bare hands.

15) Install the turn signal socket into the Spyder headlight.