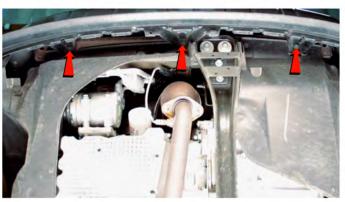

## **Tools Required**

10mm Socket & Ratchet Panel Popper

1) Open the hood.

2) Remove [2x] 10mm bolts securing the fascia above the grille.

3) Remove [3x] plastic retainers securing the fascia to the fender liner in the wheel well on each side.