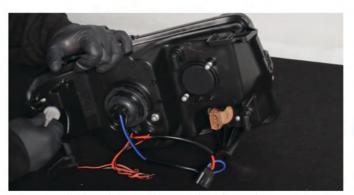

13) Disconnect the turn signal harness, then remove the headlight.

14) Remove the sidemarker socket and turn signal socket from the OEM headlight. Never touch exposed bulbs with bare hands.

15) Install the turn signal socket into the Spyder headlight.

16) Install the sidemarker socket into the Spyder headlight.

17) The headlight adjusters are shown here and are 8mm. For information on wiring the halos and LED DRLs, see the Spyder FAQs playlist on the Spyder Auto YouTube channel.