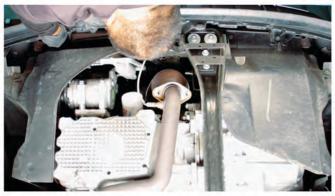

4) Remove [3x] 10mm bolts securing the fascia to the undertray.

5) Remove [2x] 10mm bolts securing the fascia at the bottom corner on each side.

6) Unseat the front bumper fascia.

7) Disconnect the foglight harness.