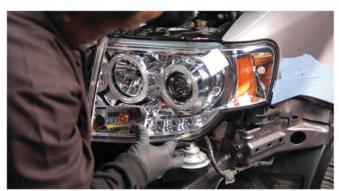

[1x] 10mm bolt & [1x] 10mm nut securing the headlight from above.



10) Unseat the headlight.



11) Disconnect the sidemarker harness.



12) Disconnect the headlight harness.



13) Disconnect the turn signal harness, then remove the headlight.



14) Remove the sidemarker socket and turn signal socket from the OEM headlight. Never touch exposed bulbs with bare hands.



15) Install the turn signal socket into the Spyder headlight.



16) Install the sidemarker socket into the Spyder headlight.



17) The headlight adjusters are shown here and are 8mm. For information on wiring the halos and LED DRLs, see the Spyder FAQs playlist on the Spyder Auto YouTube channel.



18) Reconnect the turn signal harness.



19) Reconnect the headlight harness.



20) Reconnect the sidemarker socket.



21) Seat the Spyder headlight being sure to snap the retainer tabs into place.



22) Reinstall [1x] 10mm nut & [1x] 10mm bolt securing the headlight from above.



23) Reinstall [2x] 10mm bolts below the headlight to mount it.



24) Seat the front bumper fascia and reinstall [2x] 10mm bolts above the grille to secure the fascia. Reconnect the fog light harnesses, if equipped.



25) Reinstall [3x] 10mm bolts to secure the fascia to the undertray.



26) Reinstall [2x] 10mm bolts to secure the fascia at the bottom corner of the fascia on each side.



27) Reinstall [3x] plastic retainers in the wheel well to secure the fascia to the fender liner.



28) Close the hood and enjoy your new Spyder headlights.