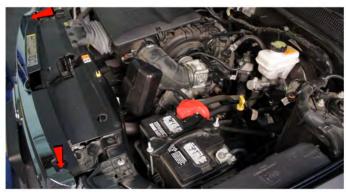

## **Tools Required**

10mm Socket & Ratchet Panel Popper

1) Open the hood.

2) Remove [2x] 10mm bolts securing the fascia above the grille.

3) Remove [3x] plastic retainers securing the fascia to the fender liner in the wheel well on each side.