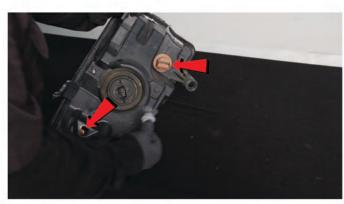

16) Install the sidemarker socket into the Spyder headlight.

17) The headlight adjusters are shown here and are 8mm. For information on wiring the halos and LED DRLs, see the Spyder FAQs playlist on the Spyder Auto YouTube channel.