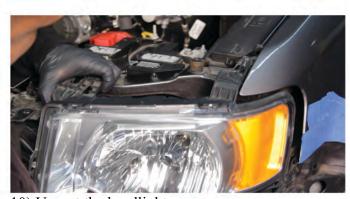

8) Remove [2x] 10mm bolts securing the head-light from below.

9) Remove [1x] 10mm bolt & [1x] 10mm nut securing the headlight from above.

10) Unseat the headlight.

11) Disconnect the sidemarker harness.

12) Disconnect the headlight harness.