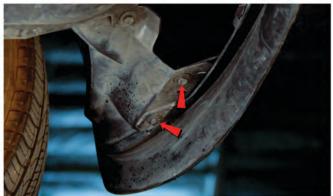

## **Tools Required**

10mm Socket & Ratchet Panel Popper

1) Open the hood.

2) Remove [2x] 10mm bolts securing the fascia above the grille.

3) Remove [3x] plastic retainers securing the fascia to the fender liner in the wheel well on each side.