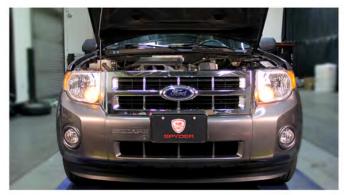

8) Remove [2x] 10mm bolts securing the head-light from below.

9) Remove [1x] 10mm bolt & [1x] 10mm nut securing the headlight from above.

10) Unseat the headlight.

11) Disconnect the sidemarker harness.

12) Disconnect the headlight harness.

13) Disconnect the turn signal harness, then remove the headlight.

14) Remove the sidemarker socket and turn signal socket from the OEM headlight. Never touch exposed bulbs with bare hands.

15) Install the turn signal socket into the Spyder headlight.