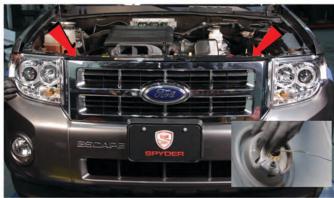

## **Tools Required**

10mm Socket & Ratchet Panel Popper

1) Open the hood.

2) Remove [2x] 10mm bolts securing the fascia above the grille.

3) Remove [3x] plastic retainers securing the fascia to the fender liner in the wheel well on each side.

23) Reinstall [2x] 10mm bolts below the headlight to mount it.

24) Seat the front bumper fascia and reinstall [2x] 10mm bolts above the grille to secure the fascia. Reconnect the fog light harnesses, if equipped.