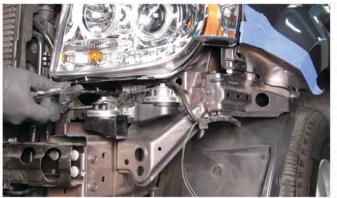

8) Remove [2x] 10mm bolts securing the head-light from below.

9) Remove [1x] 10mm bolt & [1x] 10mm nut securing the headlight from above.

10) Unseat the headlight.

11) Disconnect the sidemarker harness.

12) Disconnect the headlight harness.

23) Reinstall [2x] 10mm bolts below the headlight to mount it.

24) Seat the front bumper fascia and reinstall [2x] 10mm bolts above the grille to secure the fascia. Reconnect the fog light harnesses, if equipped.