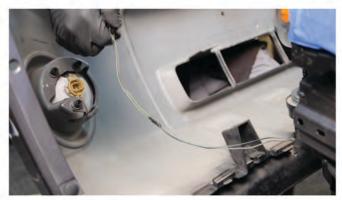

4) Remove [3x] 10mm bolts securing the fascia to the undertray.

5) Remove [2x] 10mm bolts securing the fascia at the bottom corner on each side.

6) Unseat the front bumper fascia.

7) Disconnect the foglight harness.