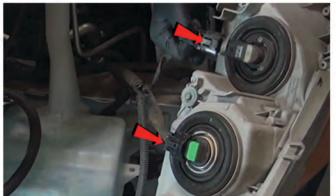

8) Remove [3x] 10mm bolts securing the head-light.

9) Release the mounting tabs to unseat the head-light.

10) Remove the sidemarker and turn signal sockets from the headlight. Never touch exposed bulbs with bare hands.

11) Disconnect the high beam and low beam harnesses. Remove the retainer clip securing the harness to the OEM headlight, then remove the OEM headlight.

12) Locate the Spyder headlight.

13) Reinstall the sidemarker socket into the Spyder headlight.