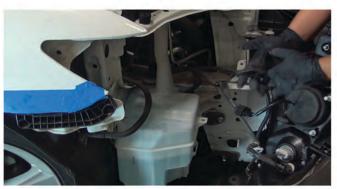

24) Reinstall [6x] 10mm bolts to secure the fascia to the undertray.

25) Close the hood and enjoy your new LED DRL projector headlights from Spyder Auto.