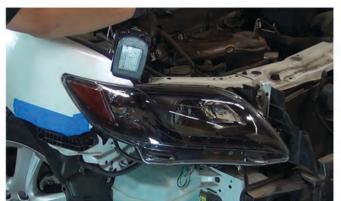

nect the foglight wiring harness, then remove the fascia and set it aside.



8) Remove [3x] 10mm bolts securing the head-light.



9) Release the mounting tabs to unseat the head-light.



10) Remove the sidemarker and turn signal sockets from the headlight. Never touch exposed bulbs with bare hands.



11) Disconnect the high beam and low beam harnesses. Remove the retainer clip securing the harness to the OEM headlight, then remove the OEM headlight.



12) Locate the Spyder headlight.



13) Reinstall the sidemarker socket into the Spyder headlight.



14) Reinstall the turn signal socket into the Spyder headlight.



15) Connect the high beam harness and low beam harness to the Spyder headlight.



16) Seat the Spyder headlight, being sure to snap the mounting tabs fully into place.



17) Reinstall [3x] 10mm bolts to secure the headlight.



18) Reconnect the fog light harness.



19) Remove the low beam bulb from the OEM headlight. Remove the bulb from the carrier. Never touch exposed bulbs with bare hands.



20) Reinstall [2x] phillips screws to secure the fascia.



21) Reinstall [1x] 10mm bolt to secure the fascia.



22) Reinstall [1x] 10mm bolt at the corner of the fascia to secure it.



23) Seat the fender liner, then reinstall [1x] plastic retainer to secure the liner.



24) Reinstall [6x] 10mm bolts to secure the fascia to the undertray.



25) Close the hood and enjoy your new LED DRL projector headlights from Spyder Auto.