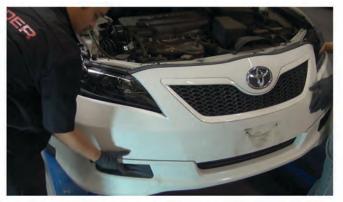

5) Remove [1x] 10mm bolt securing the fascia to the fender.

6) Pull upwards and away from the car to unseat the front bumper fascia.

7) Disconnect the foglight wiring harness, then remove the fascia and set it aside.

17) Reinstall [3x] 10mm bolts to secure the headlight.

18) Reconnect the fog light harness.

19) Remove the low beam bulb from the OEM headlight. Remove the bulb from the carrier. Never touch exposed bulbs with bare hands.