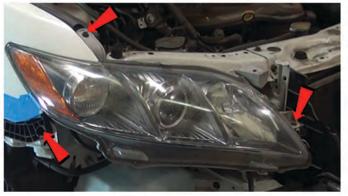

8) Remove [3x] 10mm bolts securing the head-light.

9) Release the mounting tabs to unseat the head-light.

10) Remove the sidemarker and turn signal sockets from the headlight. Never touch exposed bulbs with bare hands.

11) Disconnect the high beam and low beam harnesses. Remove the retainer clip securing the harness to the OEM headlight, then remove the OEM headlight.

12) Locate the Spyder headlight.

13) Reinstall the sidemarker socket into the Spyder headlight.