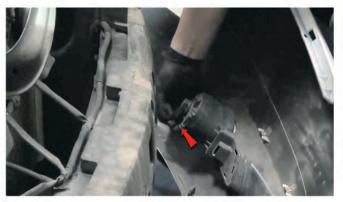

5) Remove [1x] 10mm bolt securing the fascia to the fender.

6) Pull upwards and away from the car to unseat the front bumper fascia.

7) Disconnect the foglight wiring harness, then remove the fascia and set it aside.

8) Remove [3x] 10mm bolts securing the head-light.

9) Release the mounting tabs to unseat the head-light.

10) Remove the sidemarker and turn signal sockets from the headlight. Never touch exposed bulbs with bare hands.