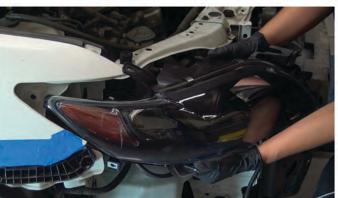

5) Remove [1x] 10mm bolt securing the fascia to the fender.

6) Pull upwards and away from the car to unseat the front bumper fascia.

7) Disconnect the foglight wiring harness, then remove the fascia and set it aside.

8) Remove [3x] 10mm bolts securing the head-light.

9) Release the mounting tabs to unseat the head-light.

10) Remove the sidemarker and turn signal sockets from the headlight. Never touch exposed bulbs with bare hands.