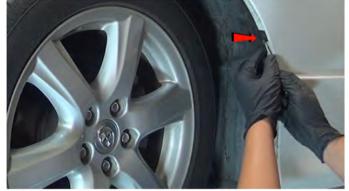

1) Open the hood. Remove [2x] phillips screws.

2) Remove [1x] 10mm bolt securing the front bumper fascia.

3) Remove [6x] 10mm bolts securing the bottom of the fascia. There are [3x] bolts per side.

4) Remove [1x] plastic retainer from the fender liner.