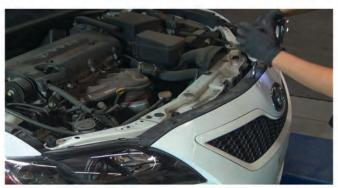

1) Open the hood. Remove [2x] phillips screws.

2) Remove [1x] 10mm bolt securing the front bumper fascia.

3) Remove [6x] 10mm bolts securing the bottom of the fascia. There are [3x] bolts per side.

4) Remove [1x] plastic retainer from the fender liner.