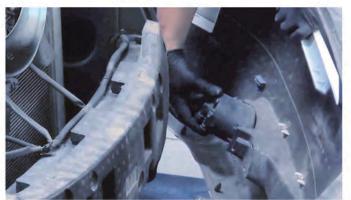

8) Remove [3x] 10mm bolts securing the head-light.

9) Release the mounting tabs to unseat the head-light.

10) Remove the sidemarker and turn signal sockets from the headlight. Never touch exposed bulbs with bare hands.

11) Disconnect the high beam and low beam harnesses. Remove the retainer clip securing the harness to the OEM headlight, then remove the OEM headlight.

12) Locate the Spyder headlight.

13) Reinstall the sidemarker socket into the Spyder headlight.