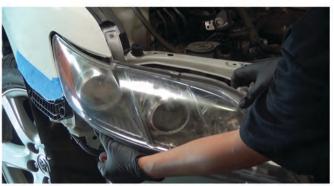

11) Disconnect the high beam and low beam harnesses. Remove the retainer clip securing the harness to the OEM headlight, then remove the OEM headlight.

12) Locate the Spyder headlight.

13) Reinstall the sidemarker socket into the Spyder headlight.

14) Reinstall the turn signal socket into the Spyder headlight.

15) Connect the high beam harness and low beam harness to the Spyder headlight.

16) Seat the Spyder headlight, being sure to snap the mounting tabs fully into place.

17) Reinstall [3x] 10mm bolts to secure the headlight.

18) Reconnect the fog light harness.

19) Remove the low beam bulb from the OEM headlight. Remove the bulb from the carrier. Never touch exposed bulbs with bare hands.