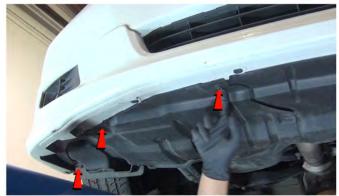

1) Open the hood. Remove [2x] phillips screws.

2) Remove [1x] 10mm bolt securing the front bumper fascia.

3) Remove [6x] 10mm bolts securing the bottom of the fascia. There are [3x] bolts per side.

4) Remove [1x] plastic retainer from the fender liner.

24) Reinstall [6x] 10mm bolts to secure the fascia to the undertray.

25) Close the hood and enjoy your new LED DRL projector headlights from Spyder Auto.