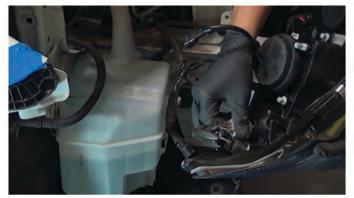

1) Open the hood. Remove [2x] phillips screws.

2) Remove [1x] 10mm bolt securing the front bumper fascia.

3) Remove [6x] 10mm bolts securing the bottom of the fascia. There are [3x] bolts per side.

4) Remove [1x] plastic retainer from the fender liner.

5) Remove [1x] 10mm bolt securing the fascia to the fender.

6) Pull upwards and away from the car to unseat the front bumper fascia.

7) Disconnect the foglight wiring harness, then remove the fascia and set it aside.