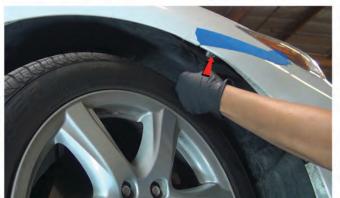

1) Open the hood. Remove [2x] phillips screws.

2) Remove [1x] 10mm bolt securing the front bumper fascia.

3) Remove [6x] 10mm bolts securing the bottom of the fascia. There are [3x] bolts per side.

4) Remove [1x] plastic retainer from the fender liner.

5) Remove [1x] 10mm bolt securing the fascia to the fender.

6) Pull upwards and away from the car to unseat the front bumper fascia.

7) Disconnect the foglight wiring harness, then remove the fascia and set it aside.