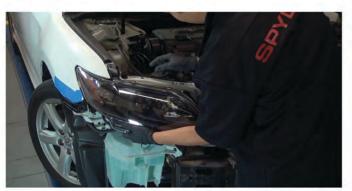

8) Remove [3x] 10mm bolts securing the head-light.

9) Release the mounting tabs to unseat the head-light.

10) Remove the sidemarker and turn signal sockets from the headlight. Never touch exposed bulbs with bare hands.

11) Disconnect the high beam and low beam harnesses. Remove the retainer clip securing the harness to the OEM headlight, then remove the OEM headlight.

12) Locate the Spyder headlight.

13) Reinstall the sidemarker socket into the Spyder headlight.