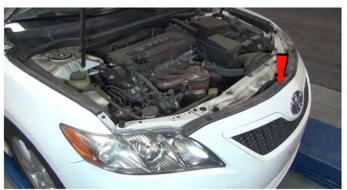

5) Remove [1x] 10mm bolt securing the fascia to the fender.

6) Pull upwards and away from the car to unseat the front bumper fascia.

7) Disconnect the foglight wiring harness, then remove the fascia and set it aside.