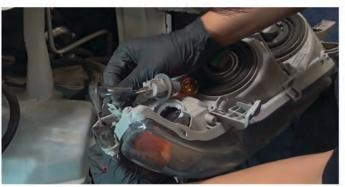

8) Remove [3x] 10mm bolts securing the head-light.

9) Release the mounting tabs to unseat the head-light.

10) Remove the sidemarker and turn signal sockets from the headlight. Never touch exposed bulbs with bare hands.

11) Disconnect the high beam and low beam harnesses. Remove the retainer clip securing the harness to the OEM headlight, then remove the OEM headlight.

12) Locate the Spyder headlight.

13) Reinstall the sidemarker socket into the Spyder headlight.