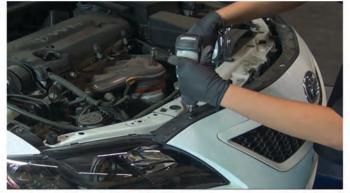

1) Open the hood. Remove [2x] phillips screws.

2) Remove [1x] 10mm bolt securing the front bumper fascia.

3) Remove [6x] 10mm bolts securing the bottom of the fascia. There are [3x] bolts per side.

4) Remove [1x] plastic retainer from the fender liner.