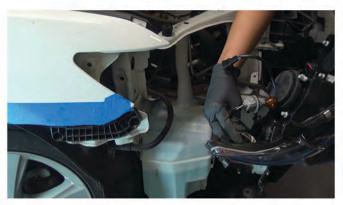

5) Remove [1x] 10mm bolt securing the fascia to the fender.

6) Pull upwards and away from the car to unseat the front bumper fascia.

7) Disconnect the foglight wiring harness, then remove the fascia and set it aside.

8) Remove [3x] 10mm bolts securing the head-light.

9) Release the mounting tabs to unseat the head-light.

10) Remove the sidemarker and turn signal sockets from the headlight. Never touch exposed bulbs with bare hands.