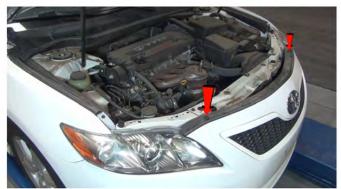

1) Open the hood. Remove [2x] phillips screws.

2) Remove [1x] 10mm bolt securing the front bumper fascia.

3) Remove [6x] 10mm bolts securing the bottom of the fascia. There are [3x] bolts per side.

4) Remove [1x] plastic retainer from the fender liner.

5) Remove [1x] 10mm bolt securing the fascia to the fender.

6) Pull upwards and away from the car to unseat the front bumper fascia.

7) Disconnect the foglight wiring harness, then remove the fascia and set it aside.