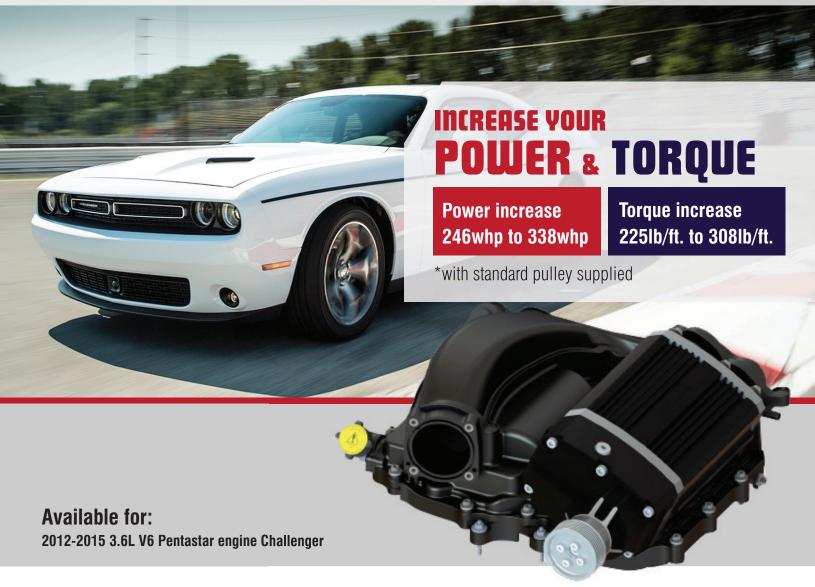

## **Features:**

- S5-335 ultra efficient twin screw compressor providing a denser charge for more power and torque, particularly at low rpm
- > S5-335 producing air flow of up to 740 cu ft/min
- Three cycle process of intake, compression and discharge providing immediate boost and eliminating lag
- Twin Screw linear efficiency increasing volume of air forcibly inducted into the engine
- Compact and high efficiency water to air intercooler system incorporating Laminova® tubes producing greater air mass for improved and more consistent performance
- Completely bolt on and fully reversible with all components supplied pre-assembled

- > Engineered and tested to OEM specifications
- > Torque and WHP increases > 36%
- ) 0 60 mph < 5.0 seconds
- > Fully integrated supercharger system (not a self assemble kit).
- > Estimated installation time of 6-8 hours.
- > Manufactured under ISO9001.
- Sprintex system parts are warranted for 12 months or 12,000 miles / 20,000Kms.