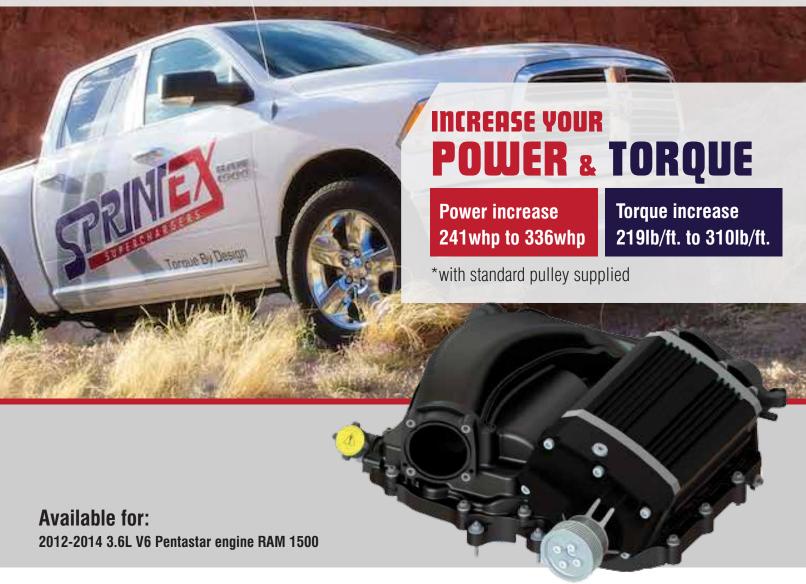

## **Features:**

- S5-335 ultra efficient twin screw compressor providing a denser charge for more power and torque, particularly at low rpm
- > S5-335 producing air flow of up to 740 cu ft/min
- Three cycle process of intake, compression and discharge providing immediate boost and eliminating lag
- Twin Screw linear efficiency increasing volume of air forcibly inducted into the engine
- Compact and high efficiency water to air intercooler system incorporating Laminova® tubes producing greater air mass for improved and more consistent performance
- Completely bolt on and fully reversible with all components supplied pre-assembled

- > Engineered and tested to OEM specifications
- Torque and HP increases > 32%
- ) 0 60 mph < 7.0 seconds
- > Fully integrated supercharger system (not a self assemble kit).
- > Estimated installation time of 6-8 hours.
- > Manufactured under ISO9001.
- Sprintex system parts are warranted for 12 months or 12,000 miles / 20,000Kms.