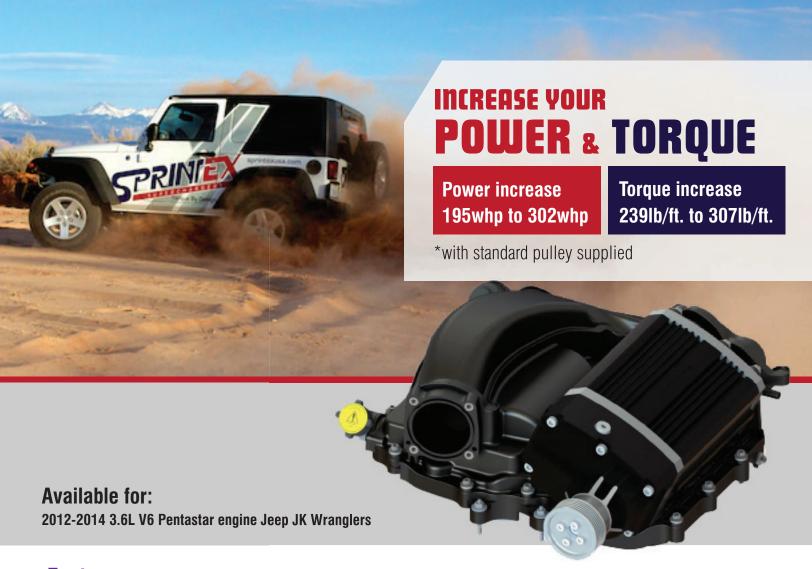

## **Features:**

- Uses the ultra efficient S5-335 screw compressor which provides a denser charge, creating more power and torque.
- Nobust 0EM style moulded automotive glass filled nylon, offering reduced weight and much improved heat soak characteristics.
- This system increases torque available at low rpm, allowing the use of taller gears for crawling and highway use.
- High efficiency water to air intercooler incorporating Laminova® tubes optional.
- Suitable for a standard vehicle without the need for any additional upgrades.
- C.A.R.B.approval in progress.