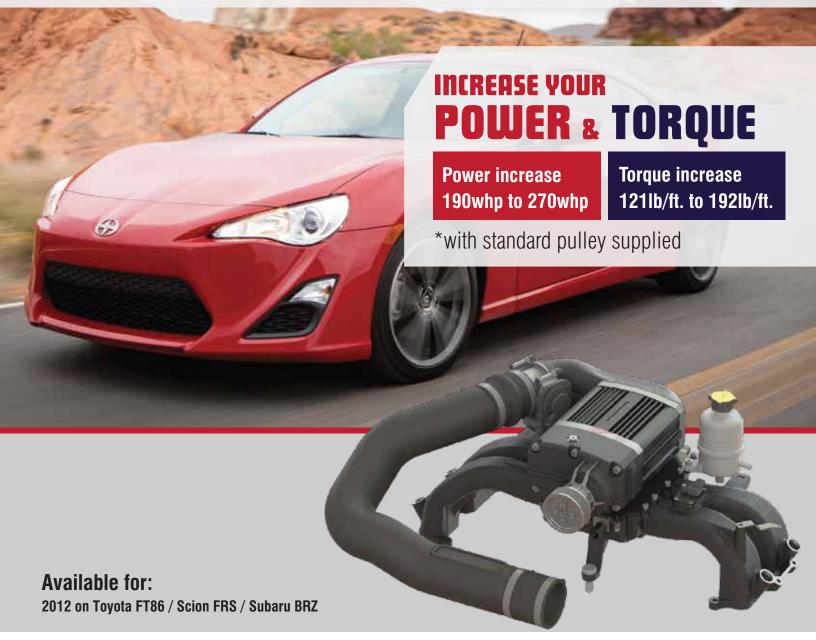

## **Features:**

- ▶ Uses the ultra efficient S5-210 screw compressor which provides a denser charge, creating more power and torque, particularly at low RPM.
- OEM quality inlet manifold.
- ▶ High efficiency water to air intercooler system incorporating Laminova® tubes optional.
- Manufactured under ISO 9001.

- Fits left and right hand drive vehicles, automatic and manual vehicles.
- Fully integrated supercharger system (not a self assemble kit).
- No cutting or welding of standard body or frame components.
- Sprintex system parts are warranted for 12 months or 12,000 miles / 20,000KM.
- **Estimated installation time of 4-6 hours.**