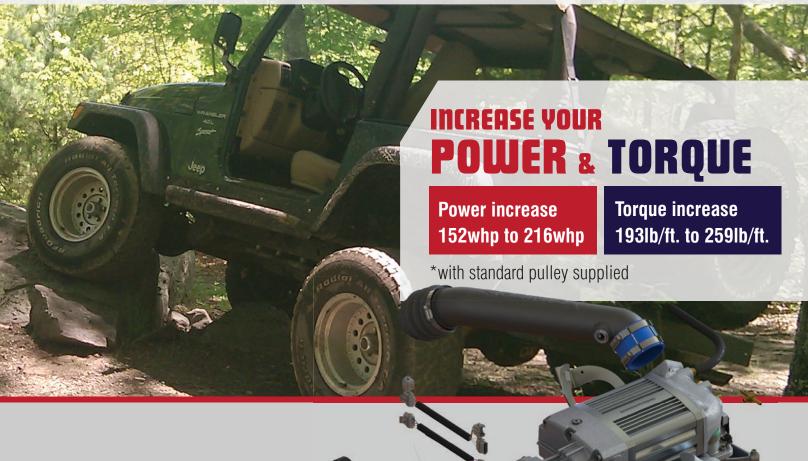

## **Features:**

- Uses the ultra efficient S5-210 screw compressor which provides a denser charge, creating more power and torque.
- This system increases torque available at low rpm, allowing the use of taller gears for crawling and highway use.
- Suitable for a standard vehicle without the need for any additional upgrades.
- > Tuning solutions available.
- > Fully integrated supercharger system (not a self assemble kit).
- > C.A.R.B. approval in progress.