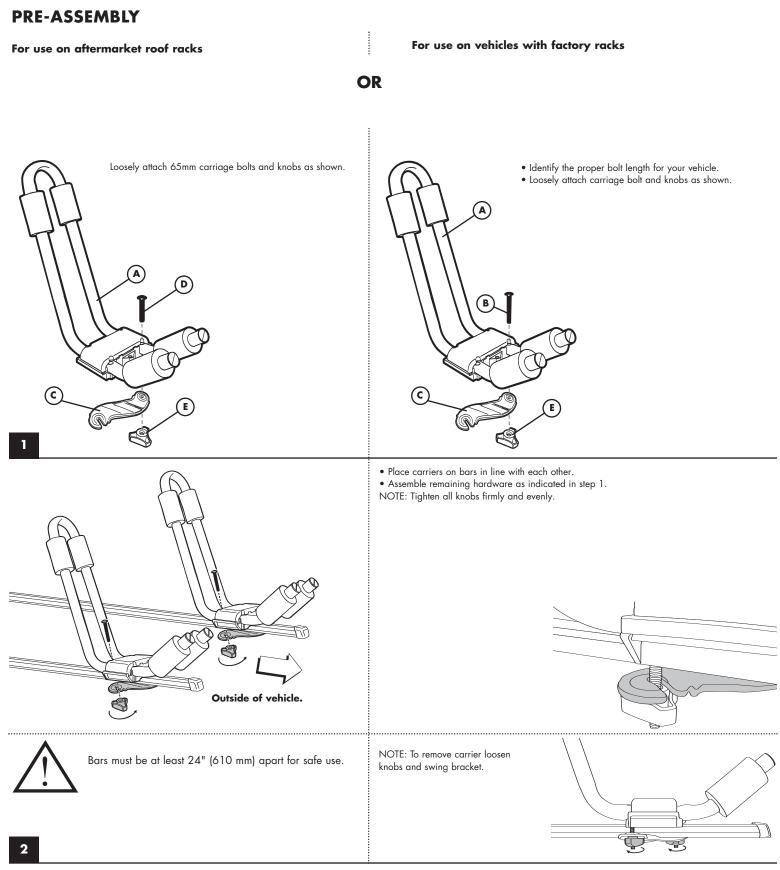

#### **DISCLAIMERS AND LIMITATIONS**

- Load bars must be at least 24" (610mm) apart for safe use.
- Always tie down bow and stern of kayak to vehicle bumpers or tow hooks.
- Do not exceed weight limitation of racks or factory installed bars.
- Compatible only with sea kayaks, white water kayaks, and other similiar kayaks.
- Ensure load carrier or factory cross bars are properly installed and well secured to vehicle.
- Failure to follow above guidelines voids warranty.

#### LOADING KAYAK

- A. Route straps through carrier above upper tube pads.
- B. Adjust upper pads to fit kayak.
- C. Load kayak with cockpit facing towards you.
- D. Center kayak on carriers fore & aft.

#### **SECURING KAYAK**

- Route straps around boat and secure kayak bar as shown.
- Ensure straps do not go over cockpit cowling or other non-load bearing kayak details before cinching straps.