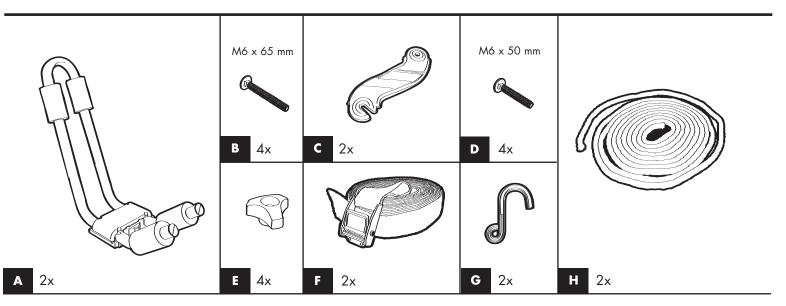

## ABR511

# **SportRack**®

### Kayak Carrier "J Stacker"





#### **DISCLAIMERS AND LIMITATIONS**

- Load bars must be at least 24" (610mm) apart for safe use.
- Always tie down bow and stern of kayak to vehicle bumpers or tow hooks.
- Do not exceed weight limitation of racks or factory installed bars.
- Compatible only with sea kayaks, white water kayaks, and other similiar kayaks.
- Ensure load carrier or factory cross bars are properly installed and well secured to vehicle.
- Failure to follow above guidelines voids warranty.

## ABR511



### Kayak Carrier "J Stacker"



# **SportRack**®

Kayak Carrier "J Stacker"

#### LOADING KAYAK

- A. Route straps through carrier above upper tube pads.
- B. Adjust upper pads to fit kayak.
- C. Load kayak with cockpit facing towards you.
- D. Center kayak on carriers fore & aft.



#### 3

#### **SECURIN