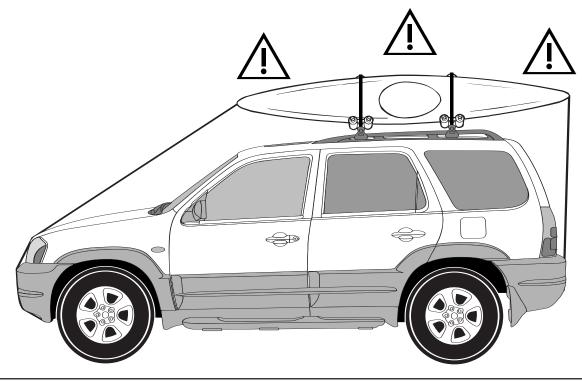

#### LOADING KAYAK

• Be sure to tie down bow & stern of kayak to vehicle bumpers or tow hooks.