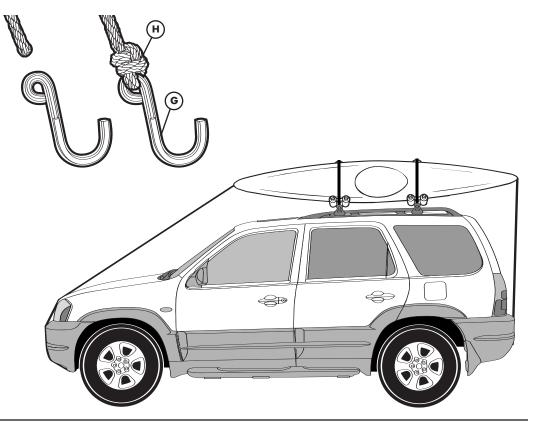

#### **BOW • STERN TIE DOWN**

- Carefully attach hook to end of rope.
- Attach to load at secure points.
- Secure end of rope to front and rear of vehicle.