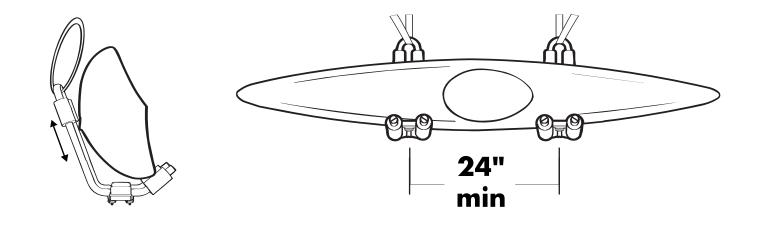

#### **DISCLAIMERS AND LIMITATIONS**

- Load bars must be at least 24" (610mm) apart for safe use.
- Always tie down bow and stern of kayak to vehicle bumpers or tow hooks.
- Do not exceed weight limitation of racks or factory installed bars.
- Compatible only with sea kayaks, white water kayaks, and other similiar kayaks.
- Ensure load carrier or factory cross bars are properly installed and well secured to vehicle.
- Failure to follow above guidelines voids warranty.

#### LOADING KAYAK

- A. Route straps through carrier above upper tube pads.
- B. Adjust upper pads to fit kayak.
- C. Load kayak with cockpit facing towards you.
- D. Center kayak on carriers fore & aft.