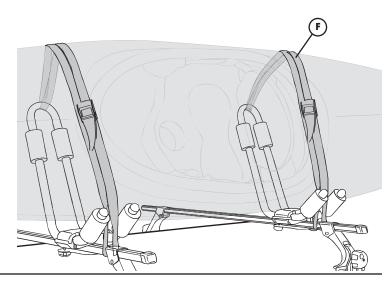

#### LOADING KAYAK

- A. Route straps through carrier above upper tube pads.
- B. Adjust upper pads to fit kayak.
- C. Load kayak with cockpit facing towards you.
- D. Center kayak on carriers fore & aft.

#### **SECURING KAYAK**

- Route straps around boat and secure kayak bar as shown.
- Ensure straps do not go over cockpit cowling or other non-load bearing kayak details before cinching straps.