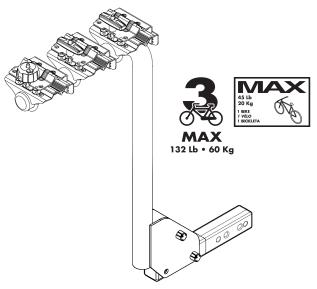

4 BIKE LOCK & TILT HANGING HITCH RACK - SR2704

**Bicycle Installation** 

**Receiver Installation** 

SR0901 91351 Optional locking kit available

**Tilting Instructions** 

Tighten Well

## **WARNINGS / LIMITATIONS**

- Carrying capacity should not exceed designated carrying capacity for specific model.
- $\bullet$   $\,$  Check tightness off all bolts and knobs periodically.
- Not intended for off-road use.
- . Not intended for tandems or recumbents.
- Do not exceed weight per class of receiver; class 1 = 2 bike, class 2 and up = 3 or 4 bikes (180lbs/80Kg max).
- Do not install on trailer or towed vehicle.
- Failure to use strap may result in loss of bicycles.