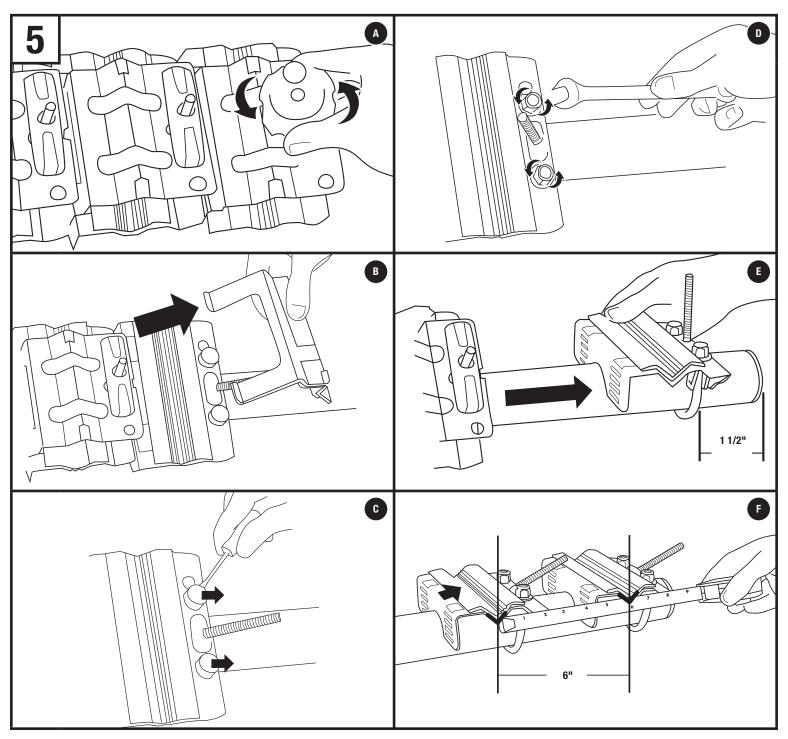

4 BIKE LOCK & TILT HANGING HITCH RACK - SR2704

**Bicycle Installation** 

**Receiver Installation** 

SR0901 91351 Optional locking kit available

**Tilting Instructions** 

Tighten Well