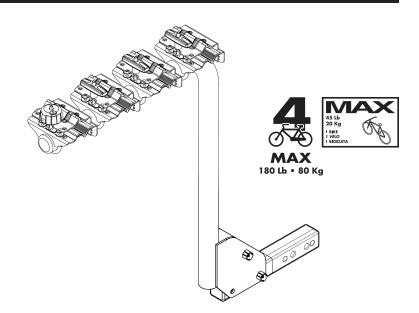

4 BIKE LOCK & TILT HANGING HITCH RACK - SR2704

**Bicycle Installation** 

**Receiver Installation** 

SR0901 91351 Optional locking kit available

**Tilting Instructions** 

Tighten Well

## **WARNINGS / LIMITATIONS**

- Carrying capacity should not exceed designated carrying capacity for specific model.
- $\bullet$   $\,$  Check tightness off all bolts and knobs periodically.
- Not intended for off-road use.
- . Not intended for tandems or recumbents.
- Do not exceed weight per class of receiver; class 1 = 2 bike, class 2 and up = 3 or 4 bikes (180lbs/80Kg max).
- Do not install on trailer or towed vehicle.
- Failure to use strap may result in loss of bicycles.