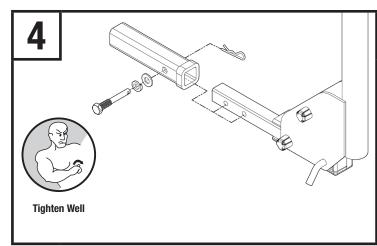

4 BIKE LOCK & TILT HANGING HITCH RACK - SR2704

**Bicycle Installation** 

**Receiver Installation** 

SR0901 91351 Optional locking kit available

**Tilting Instructions** 

Tighten Well