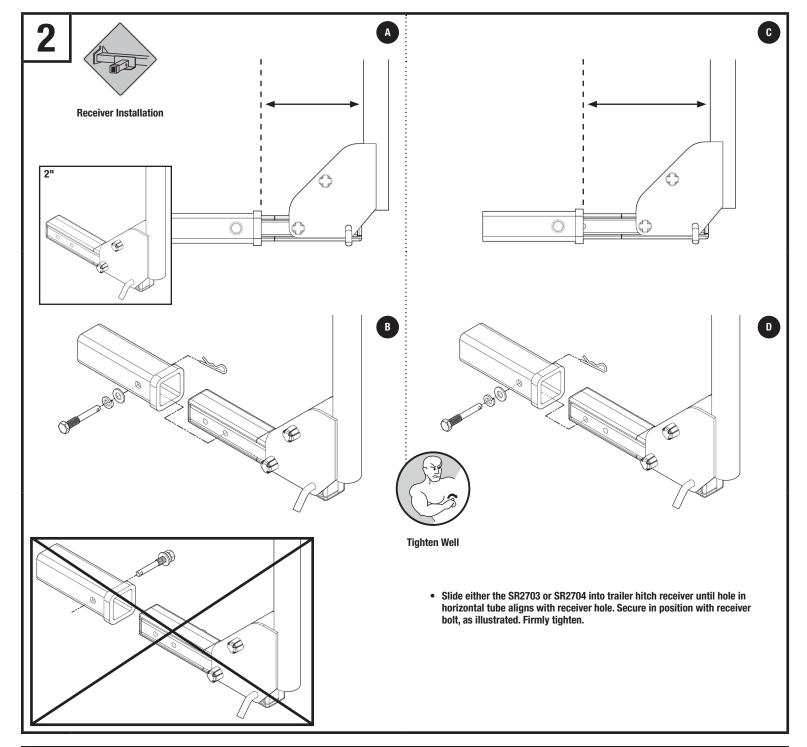

4 BIKE LOCK & TILT HANGING HITCH RACK - SR2704

**Bicycle Installation** 

**Receiver Installation** 

SR0901 91351 Optional locking kit available

**Tilting Instructions** 

Tighten Well