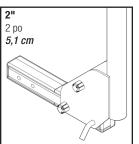

4 BIKE LOCK & TILT HANGING HITCH RACK - SR2704

**Bicycle Installation** 

**Receiver Installation** 

SR0901 91351 Optional locking kit available

**Tilting Instructions** 

Tighten Well