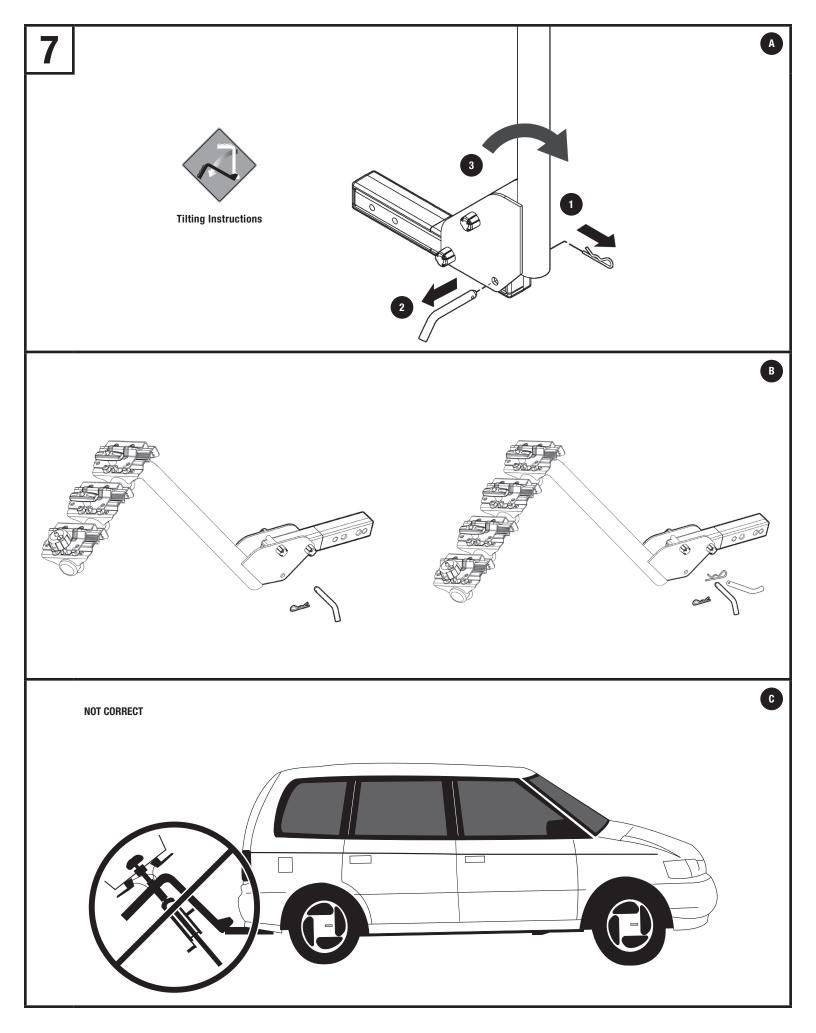

4 BIKE LOCK & TILT HANGING HITCH RACK - SR2704

**Bicycle Installation** 

**Receiver Installation** 

SR0901 91351 Optional locking kit available

**Tilting Instructions** 

Tighten Well