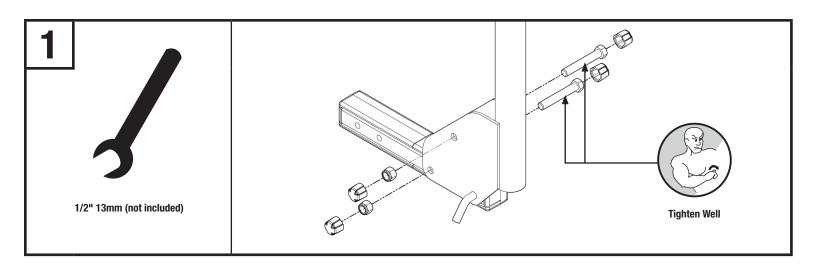

4 BIKE LOCK & TILT HANGING HITCH RACK - SR2704

**Bicycle Installation** 

**Receiver Installation** 

SR0901 91351 Optional locking kit available

**Tilting Instructions** 

Tighten Well