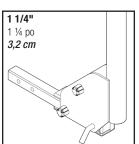

4 BIKE LOCK & TILT HANGING HITCH RACK - SR2704

**Bicycle Installation** 

**Receiver Installation** 

SR0901 91351 Optional locking kit available

**Tilting Instructions** 

Tighten Well