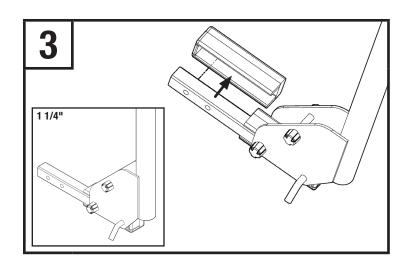

4 BIKE LOCK & TILT HANGING HITCH RACK - SR2704

**Bicycle Installation** 

**Receiver Installation** 

SR0901 91351 Optional locking kit available

**Tilting Instructions** 

Tighten Well