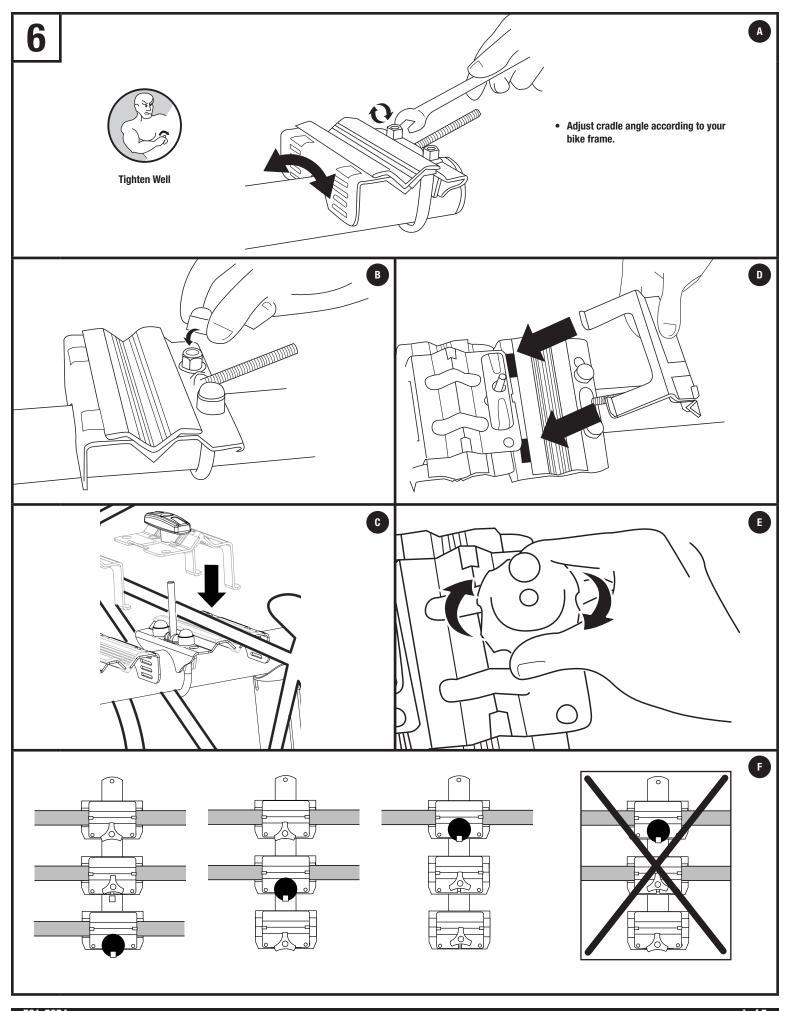

4 BIKE LOCK & TILT HANGING HITCH RACK - SR2704

**Bicycle Installation** 

**Receiver Installation** 

SR0901 91351 Optional locking kit available

**Tilting Instructions** 

Tighten Well