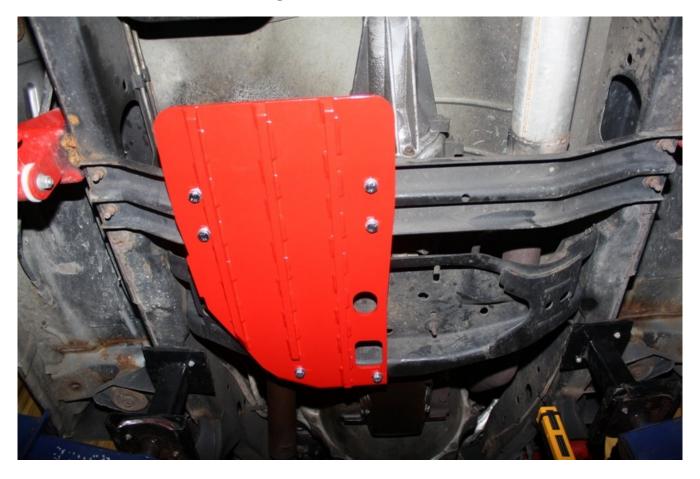

#### **INSTRUCTIONS**

- 1. Block the tires of the vehicle so that the vehicle is stable and can't roll.
- 2. Remove the factory transfer case skid plate and bolts using a 15mm socket.
- 3. Install the Spohn Performance Extreme Duty transfer case skid plate using the supplied flanged head bolts and a 15mm socket. The two shorter bolts go in the front two holes. Use the longer bolts for the remaining holes. Start all of the bolts loosely and after all bolts have been loosely snugged go around and tighten all of the bolts.
- 4. Installation is complete.

# **Extreme Duty Transfer Case Installed**