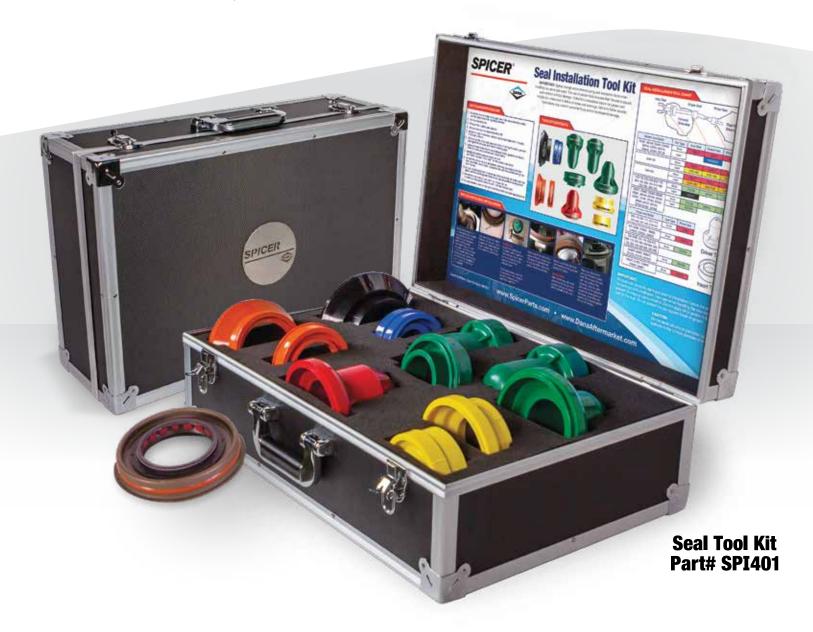

## **Spicer® Seal Installation Tool Kit**

The Right Tools for the Job. Minimize unnecessary downtime and repair costs that come with improperly installed seals. Using the right tools and techniques for the job always help ensure your seal is properly installed and seated. This convenient, all-inclusive kit provides the right tools to help you ensure the job is done right the first time, and every time. It features an extensive collection of color-coded tools that can be used on the most common Dana Spicer models. Plus, it contains instructions that are comprehensive and easy to understand, so you can install with confidence!

## **Spicer® Seal Installation Tool Kit**

Frustrated with downtime and lost productivity caused by improperly installed seals? This convenient, indispensable kit helps ensure you have the right tools to properly install and seat the seal in your Dana Spicer axle.