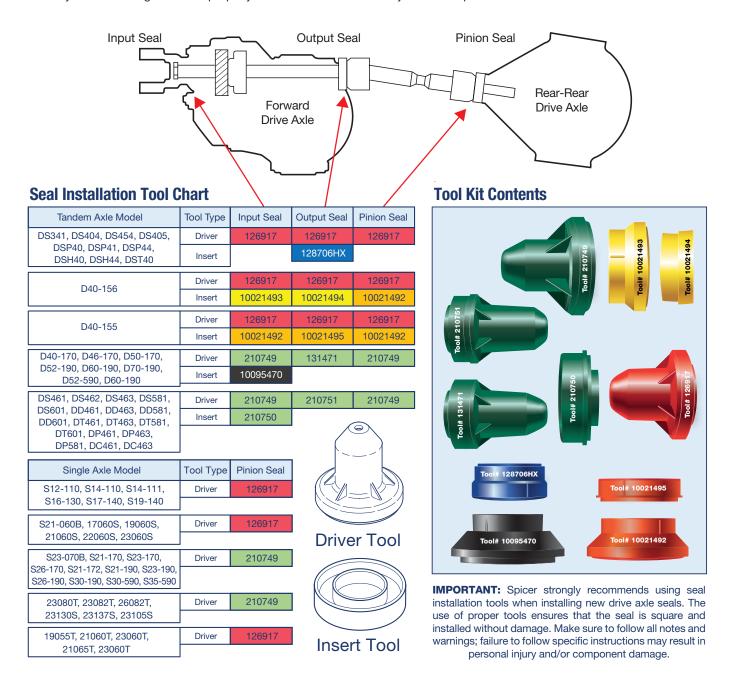

## **Spicer® Seal Installation Tool Kit**

The Right Tools for the Job. Minimize unnecessary downtime and repair costs that come with improperly installed seals. Using the right tools and techniques for the job always help ensure your seal is properly installed and seated. This convenient, all-inclusive kit provides the right tools to help you ensure the job is done right the first time, and every time. It features an extensive collection of color-coded tools that can be used on the most common Dana Spicer models. Plus, it contains instructions that are comprehensive and easy to understand, so you can install with confidence!

## **Spicer® Seal Installation Tool Kit**

Frustrated with downtime and lost productivity caused by improperly installed seals? This convenient, indispensable kit helps ensure you have the right tools to properly install and seat the seal in your Dana Spicer axle.