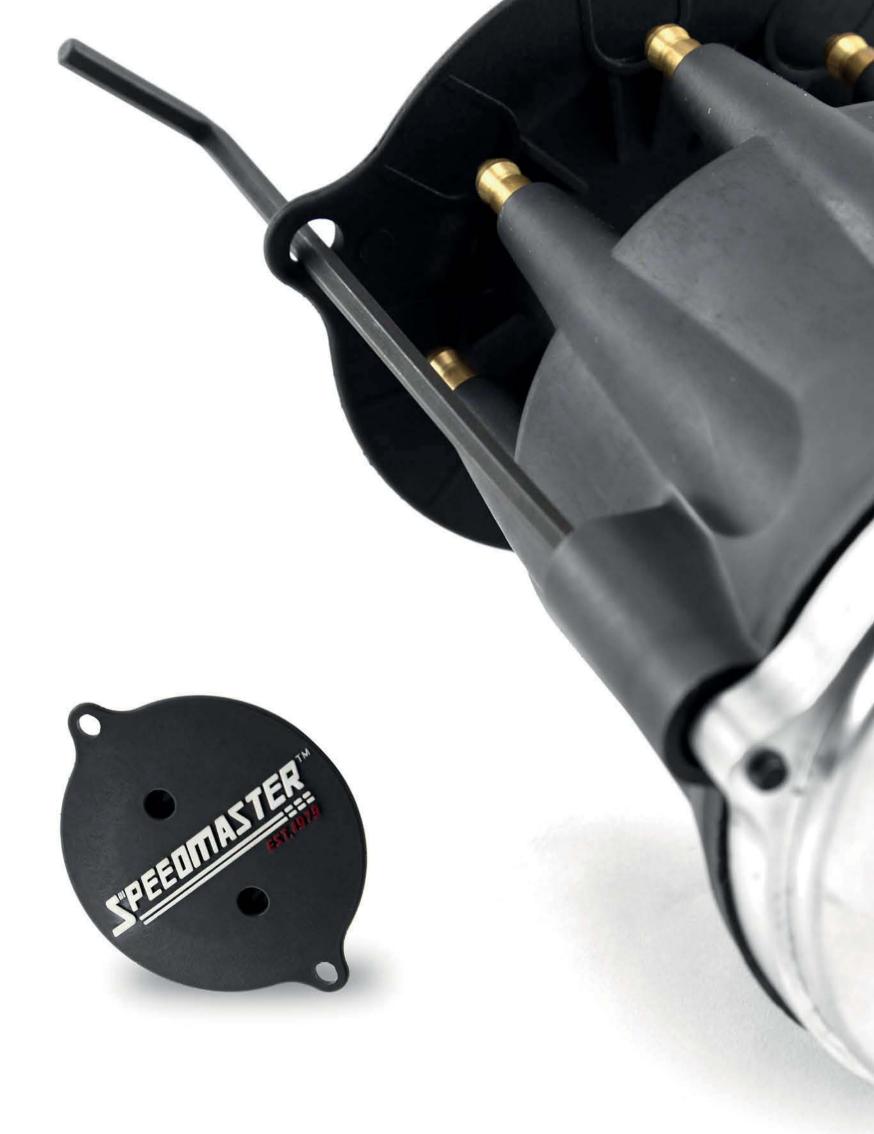

### Patent Pending Guided Wire Retainer

It's a painful experience to try and locate the allen head on your disributor once it's installed. This guided wire retainer makes removing your cap a breeze.

### Universal Allen Key

We've decided it would be much easier to have one universal allen head size on every bolt that keeps this unit together. It'll make things a little easier for you.

## Extremely Accurate Magnetic Pickup

Under the brass terminals of the cap and rotor is an extremely accurate magnetic pickup that never requires adjustment, along with an easy to adjust mechanical advance mechanism.

### Secure Wire Attachment

The 'spark plug' type brass terminals offer secure wire attachment to the unit.

Practicality

Test this efficient E-core winding design with your Speedmaster voltage tester!