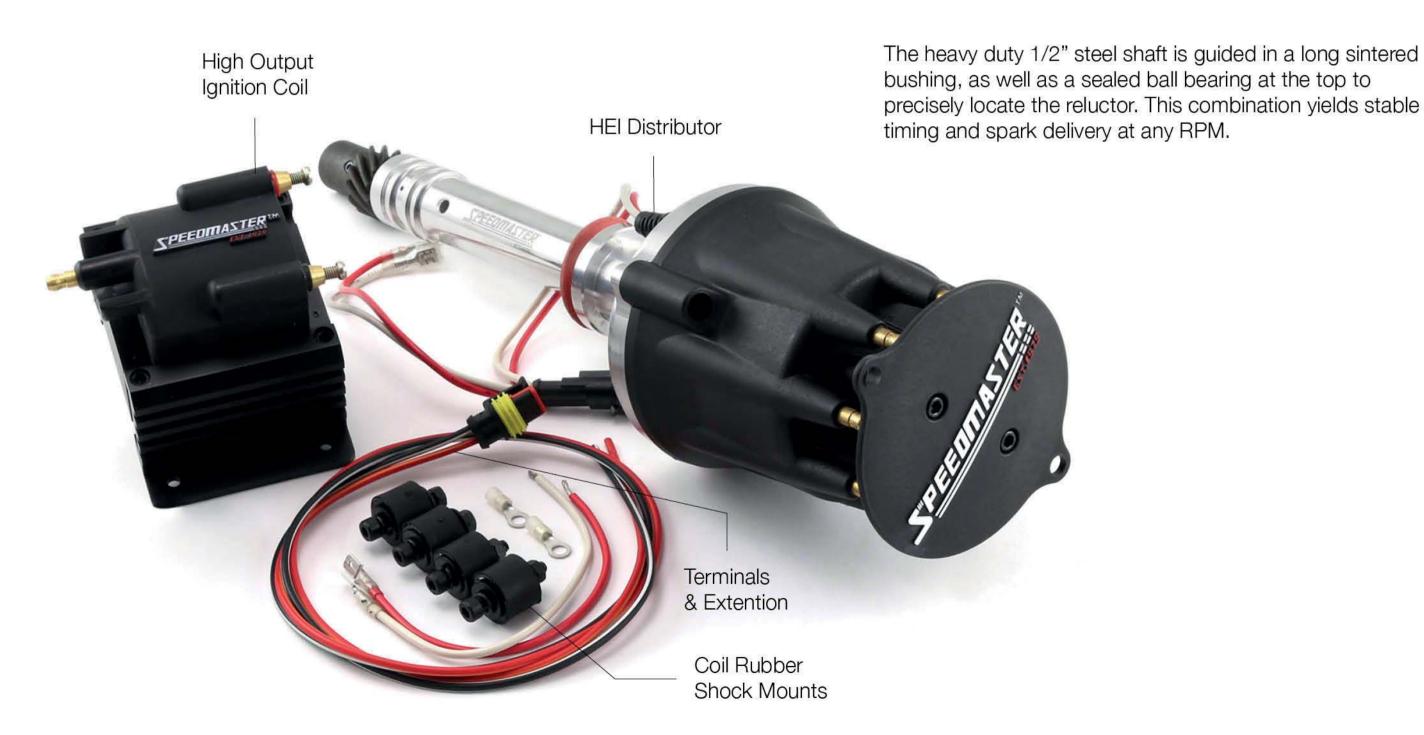

### Spark Delivery At Any RPM

### High Output El-Rayo Ignition Coil

The highly efficient Speedmaster El-Rayo high output coil features a closed core design, minimising energy loss where it occurs during the transfer of electricity.

## Extremely Accurate Magnetic Pickup

Under the brass terminals of the cap and rotor is an extremely accurate magnetic pickup that never requires adjustment, along with an easy to adjust mechanical advance mechanism.

### Secure Wire Attachment

The 'spark plug' type brass terminals offer secure wire attachment to the unit.

Practicality

Test this efficient E-core winding design with your Speedmaster voltage tester!

Distributor Included: Yes Wiring Harness Included: Yes Spark Plug Wires Included: No Spark Plugs Included: No

Quantity: Sold as a kit.

Speedmaster El Rayo ignition system are designed for the enthusiast that is serious about performance but needs the small cap size due to space considerations when installed. They are precision CNC machined from billet 6061-T6 aluminum to exacting tolerances. The "spark plug" type terminals o er secure wire attachment. Under the brass terminals of the cap and rotor is an extremely accurate magnetic pickup that never requires adjustment along with an easy to adjust mechanical advance mechanism. The heavy duty 1/2" steel shaft is guided in a long sintered bushing as well as a sealed ball bearing at the top to precisely locate the reluctor. This combination yields stable timing and spark delivery at any RPM.