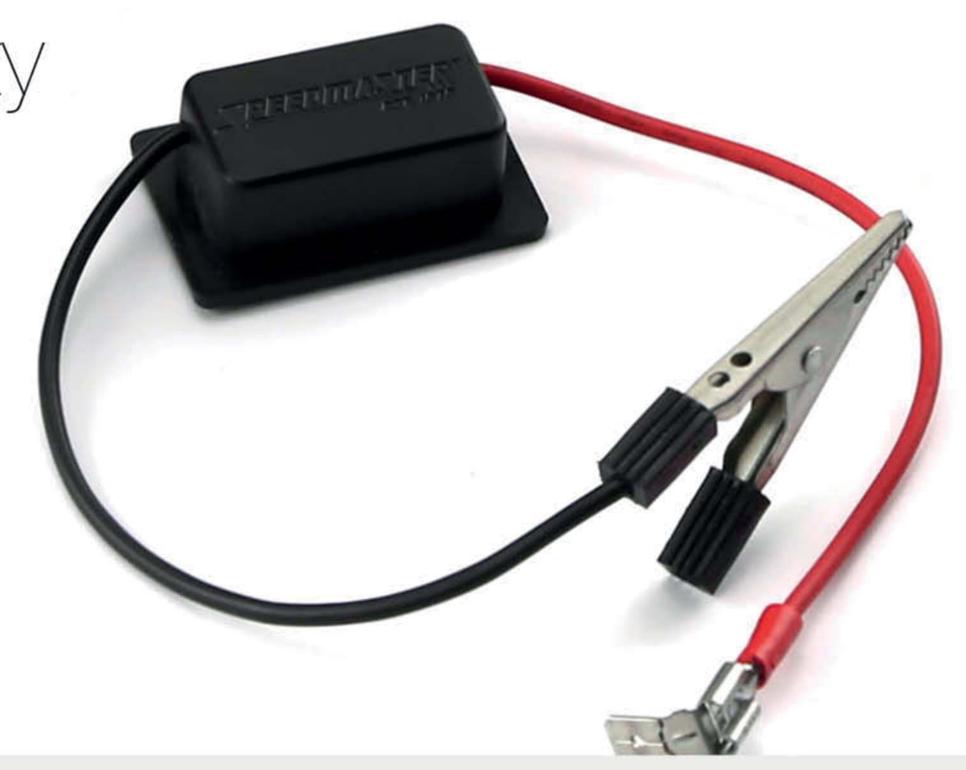

### High Output El-Rayo Ignition Coil

The highly efficient Speedmaster El-Rayo high output coil features a closed core design, minimising energy loss where it occurs during the transfer of electricity.

### Runs Cooler

This coil runs extremely cool, even at high racing rpm thanks to design efficiency and huge laminations.

Metal Threaded Inserts

Speedmaster El Rayo high output coil features a very e cient design where less loss occurs during the transfer of electricity due to the closed core of the coil. Another bene t is that the coils run extremely cool, even at high racing rpm, thanks to the e cient design and huge laminations.