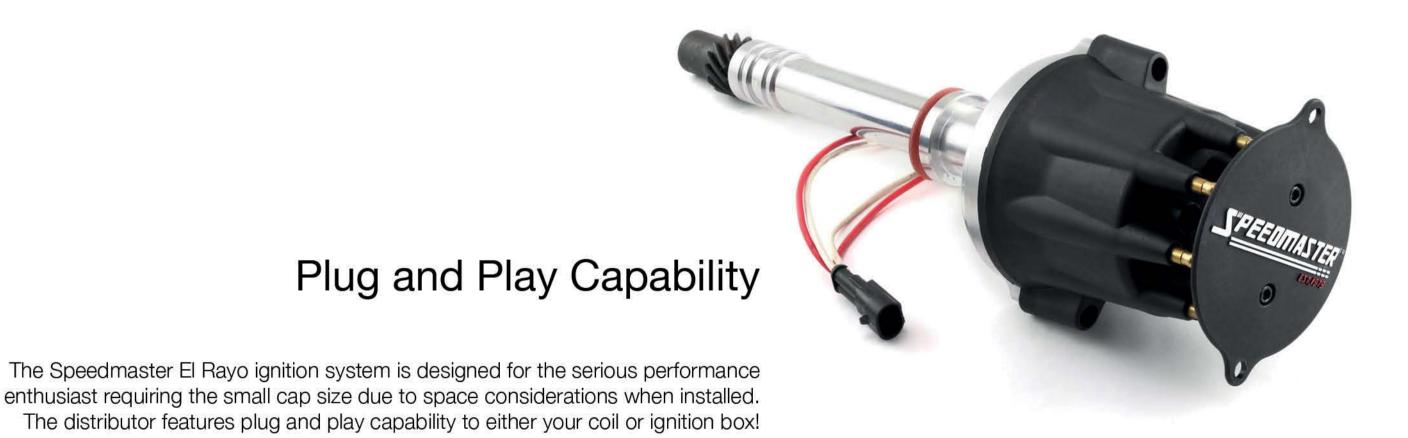

Distributor Included: Yes Wiring Harness Included: Yes Spark Plug Wires Included: No Spark Plugs Included: No

Quantity: Sold as a kit.

Speedmaster El Rayo ignition system are designed for the enthusiast that is serious about performance but needs the small cap size due to space considerations when installed. They are precision CNC machined from billet 6061-T6 aluminum to exacting tolerances. The "spark plug" type terminals o er secure wire attachment. Under the brass terminals of the cap and rotor is an extremely accurate magnetic pickup that never requires adjustment along with an easy to adjust mechanical advance mechanism. The heavy duty 1/2" steel shaft is guided in a long sintered bushing as well as a sealed ball bearing at the top to precisely locate the reluctor. This combination yields stable timing and spark delivery at any RPM.

Speedmaster El Rayo distributors are a completely self contained high performance, high output ignition ideal for your hot rod! The "spark plug" type terminals offer secure wire attachment. Under the brass terminals of the cap and rotor is an extremely accurate magnetic pickup that never requires adjustment along with an easy to adjust mechanical advance mechanism.