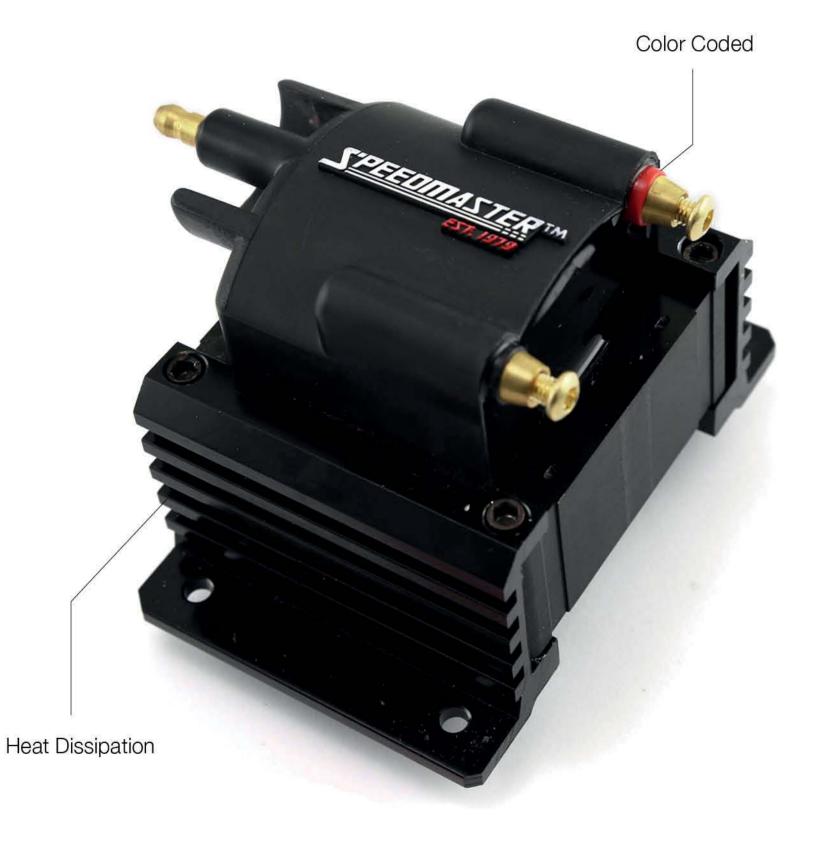

### High Output El-Rayo Ignition Coil

The highly efficient Speedmaster El-Rayo high output coil features a closed core design, minimising energy loss where it occurs during the transfer of electricity.

### Runs Cooler

This coil runs extremely cool, even at high racing rpm thanks to design efficiency and huge laminations.

Metal Threaded Inserts

### **Features**

- E cient E-core winding design produces more voltage and current
- 85:1 turns ratio and lower primary resistance produce high voltage output
- Windings are encased in red epoxy and secured with extruded brackets
- Spark plug style terminal and threaded brass primary studs
- Supplied with rubber shock mounts