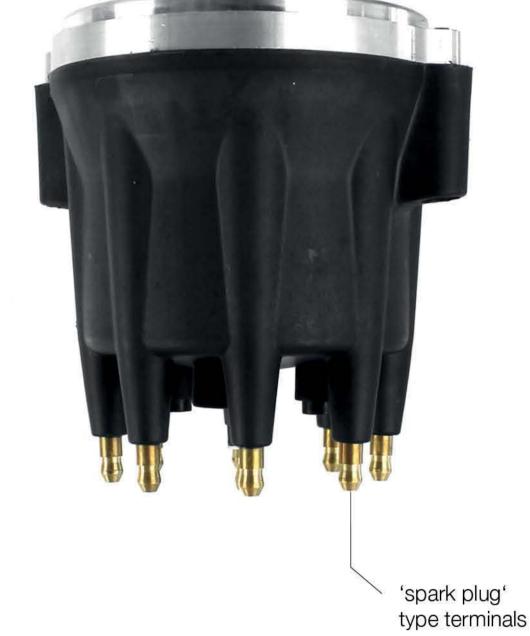

### Secure Wire Attachment

The 'spark plug' type brass terminals offer secure wire attachment to the unit.

Practicality

Test this efficient E-core winding design with your Speedmaster voltage tester!

Distributor Included: Yes Wiring Harness Included: Yes Spark Plug Wires Included: No Spark Plugs Included: No

Quantity: Sold as a kit.

Speedmaster El Rayo ignition system are designed for the enthusiast that is serious about performance but needs the small cap size due to space considerations when installed. They are precision CNC machined from billet 6061-T6 aluminum to exacting tolerances. The "spark plug" type terminals o er secure wire attachment. Under the brass terminals of the cap and rotor is an extremely accurate magnetic pickup that never requires adjustment along with an easy to adjust mechanical advance mechanism. The heavy duty 1/2" steel shaft is guided in a long sintered bushing as well as a sealed ball bearing at the top to precisely locate the reluctor. This combination yields stable timing and spark delivery at any RPM.

Speedmaster El Rayo distributors are a completely self contained high performance, high output ignition ideal for your hot rod! The "spark plug" type terminals offer secure wire attachment. Under the brass terminals of the cap and rotor is an extremely accurate magnetic pickup that never requires adjustment along with an easy to adjust mechanical advance mechanism.