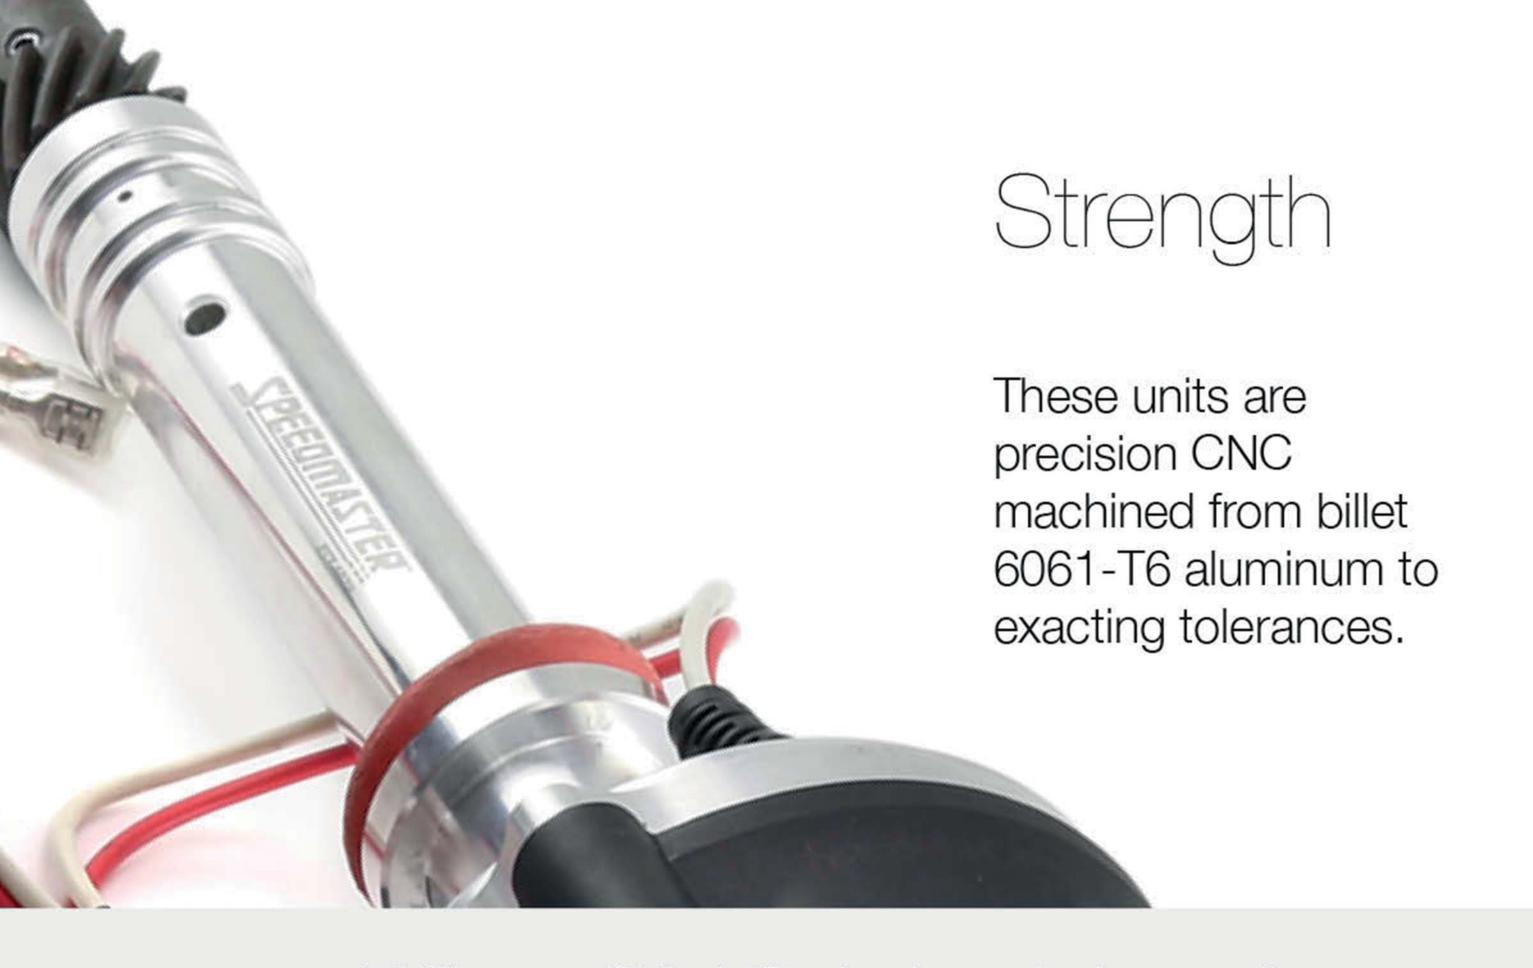

Distributor Included: Yes Wiring Harness Included: Yes Spark Plug Wires Included: No Spark Plugs Included: No

Quantity: Sold as a kit.

Speedmaster El Rayo ignition system are designed for the enthusiast that is serious about performance but needs the small cap size due to space considerations when installed. They are precision CNC machined from billet 6061-T6 aluminum to exacting tolerances. The "spark plug" type terminals o er secure wire attachment. Under the brass terminals of the cap and rotor is an extremely accurate magnetic pickup that never requires adjustment along with an easy to adjust mechanical advance mechanism. The heavy duty 1/2" steel shaft is guided in a long sintered bushing as well as a sealed ball bearing at the top to precisely locate the reluctor. This combination yields stable timing and spark delivery at any RPM.