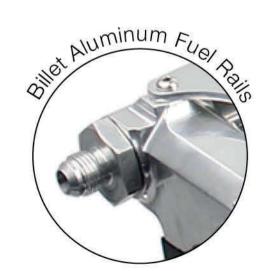

Intake Trumpets: Intake Trumpets Included

EGR: No Injectors Included: No Fuel Rails Included: Yes Throttle Body Included: 8 Pieces

Base Material: Aluminum Casting

Base Finish: Polished

Assembled: Comes Non-Assembled