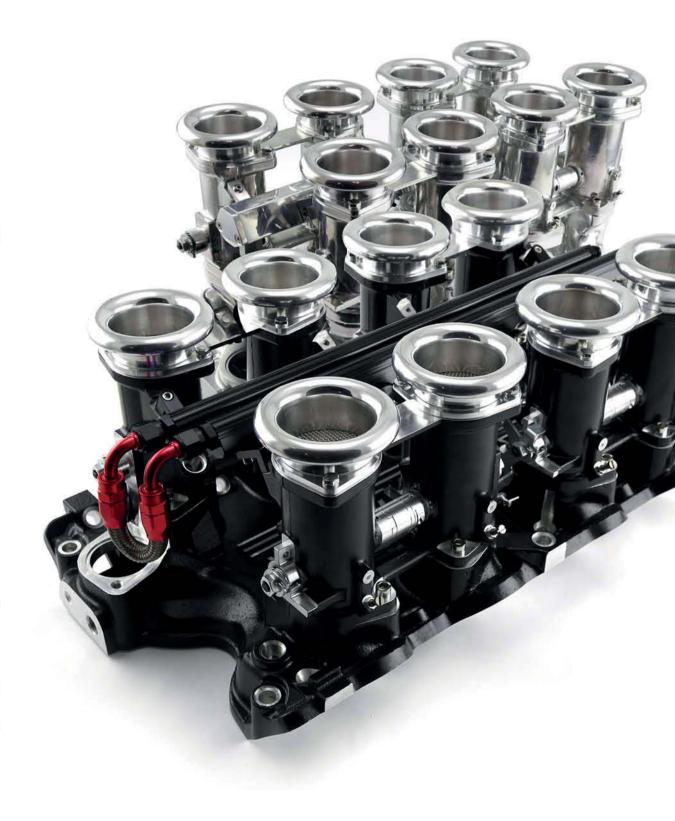

#### Up to 1000hp

The Speedmaster Individual throttle body EFI systems have all the flash of classic Weber induction but provide a higher state of tune and the engine performance versatility of EFI.

#### EFI Performance Built to Last

Delivering crisp EFI performance with systems capable of supporting up to 1000 hp, Speedmaster throttle bodies are CNC machined and manufactured from Heat treated 601 Cast aluminum, so they are built to last.

The Speedmaster Individual throttle body EFI system have all the flash of classic Weber induction but provide higher state of tune and engine performance versatility of EFI. Delivering crisp EFI performance with systems capable of supporting up to 1000 hp. Fuel and air is delivered through precision cast aluminum 50mm IDA style throttle bodies that allow for superior idle characteristics and astounding throttle response while improving emissions and economy through tight air/fuel ratio control.