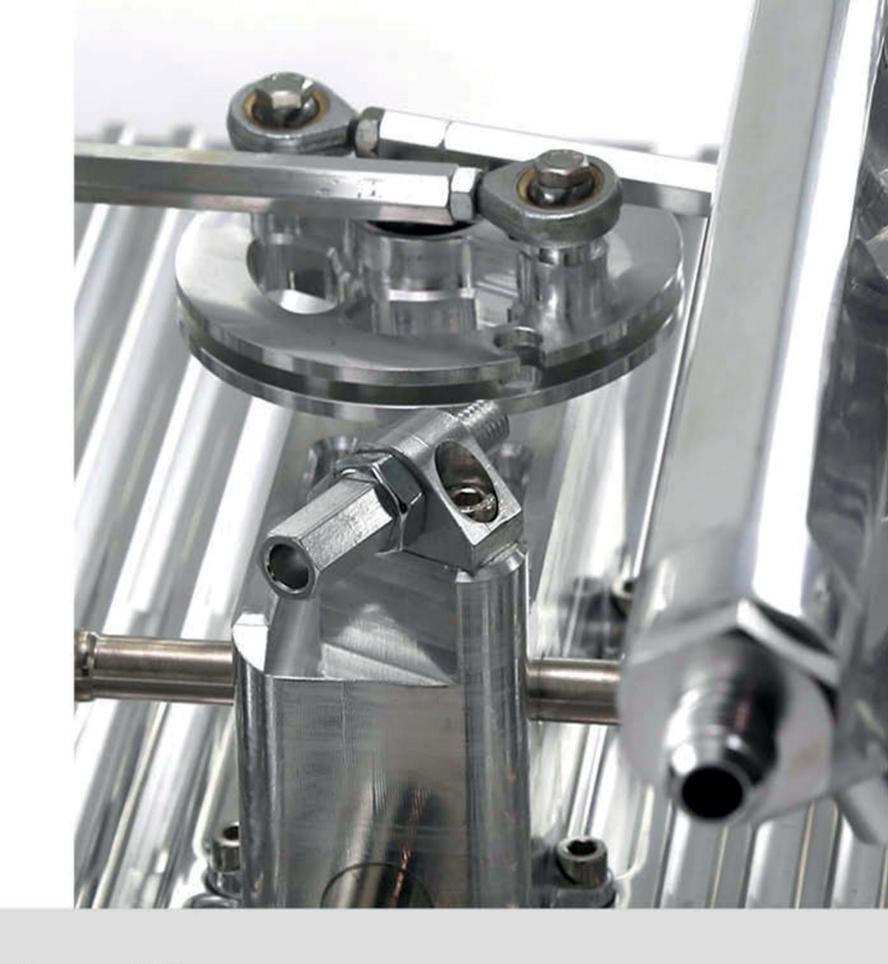

## Linkage Kit

Includes throttle stops, idle controls, lever arms and joiner/balancer all in one. It also features a single screw adjustment for calibrating front to rear throttle shafts.

Quantity: Sold as a Kit.

Notes: Check Application Before Bidding

Speedmaster linkage set incorporates the throttle stops, idle controls, lever arms and joiner/balancer all in one. It also features a single screw adjustment for calibrating front to rear throttle shafts.

The bell crank has a fully indexable eccentric cable pulley that enables good slow speed drivability and still attain full throttle geometry.

Speedmaster throttle bodies have the following feature:

- CNC machined, Heat treated 601 Cast aluminum.
- Butterflies are measured for each bore & precision machined to a closer tolerance.
- Butterflies are secured to centerless ground brass shafts with split screws to ensure reliability and service ability.
- O'ring seals on lower mounting faces.