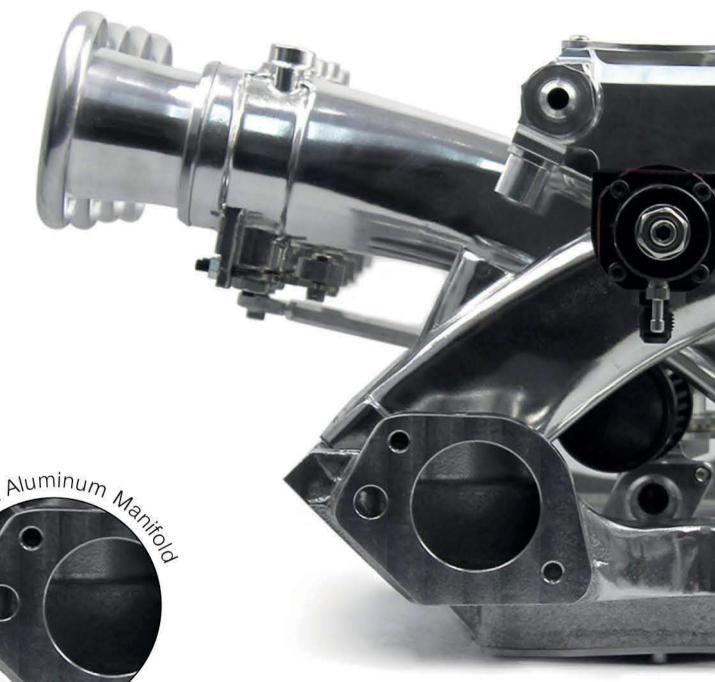

## Full Throttle Geometry

**Brand:**Speedmaster **Part Number:** 1-148-001

Part Type:Intake Manifolds, Fuel Injected

Engine Block Style:Stock/OEM standard deck

Injection Style:8 Throttle body Basic Operating RPM Range:Idle-7,000

Intake Trumpets: Intake Trumpets Included

EGR: No Injectors Included: No Fuel Rails Included: Yes Throttle Body Included: 8 Pieces

Base Material: Aluminum Casting

Base Finish: Polished

Assembled: Comes Non-Assembled

The bell crank has a fully indexable eccentric cable pulley that enables good slow speed drivability and still attain full throttle geometry.

Speedmaster throttle bodies have the following feature:

- CNC machined, Heat treated 601 Cast aluminum.
- Butterflies are measured for each bore & precision machined to a closer tolerance.
- Butterflies are secured to centerless ground brass shafts with split screws to ensure reliability and service ability.
- O'ring seals on lower mounting faces.