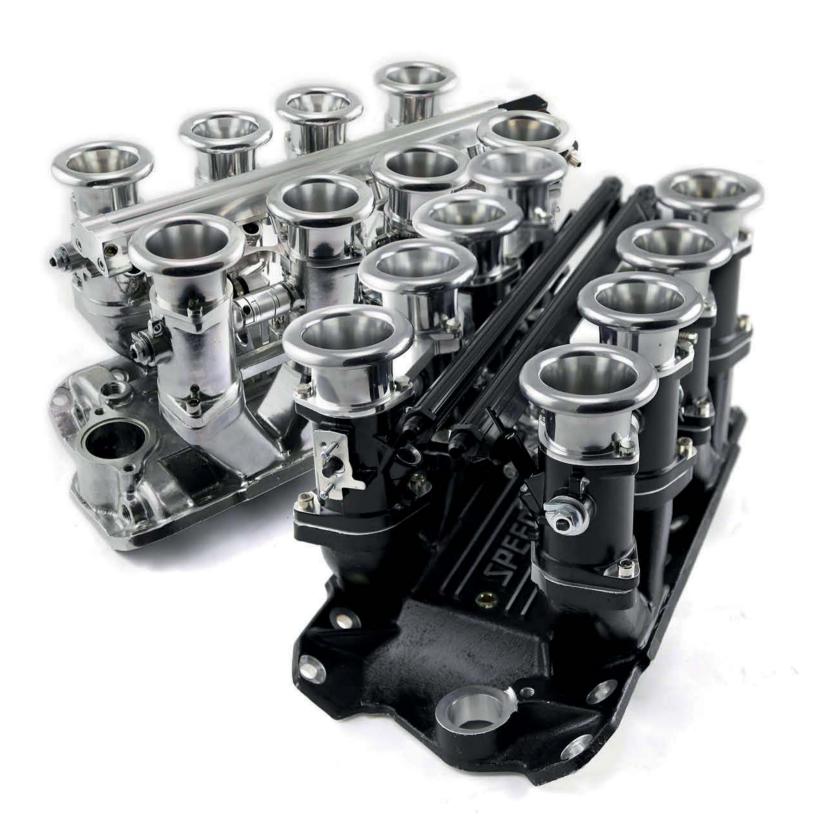

#### Up to 1000hp

The Speedmaster Individual throttle body EFI systems have all the flash of classic Weber induction but provide a higher state of tune and the engine performance versatility of EFI.

#### EFI Performance Built to Last

Delivering crisp EFI performance with systems capable of supporting up to 1000 hp, Speedmaster throttle bodies are CNC machined and manufactured from Heat treated 601 Cast aluminum, so they are built to last.

#### Black/ Polished Finish Available

Our ITBs are available in a variety of styles and shapes, including side draft and down draft models to fit your taste and application. DNA ITBs come in Speedmaster black or a machine polished finish.

The Speedmaster Individual throttle body EFI system have all the flash of classic Weber induction but provide higher state of tune and engine performance versatility of EFI. Delivering crisp EFI performance with systems capable of supporting up to 1000 hp. Fuel and air is delivered through precision cast aluminum 50mm IDA style throttle bodies that allow for superior idle characteristics and astounding throttle response while improving emissions and economy through tight air/fuel ratio control.