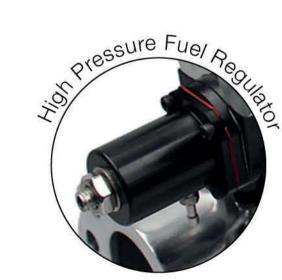

The Speedmaster Individual throttle body EFI system have all the flash of classic Weber induction but provide higher state of tune and engine performance versatility of EFI. Delivering crisp EFI performance with systems capable of supporting up to 1000 hp. Fuel and air is delivered through precision cast aluminum 50mm IDA style throttle bodies that allow for superior idle characteristics and astounding throttle response while improving emissions and economy through tight air/fuel ratio control.