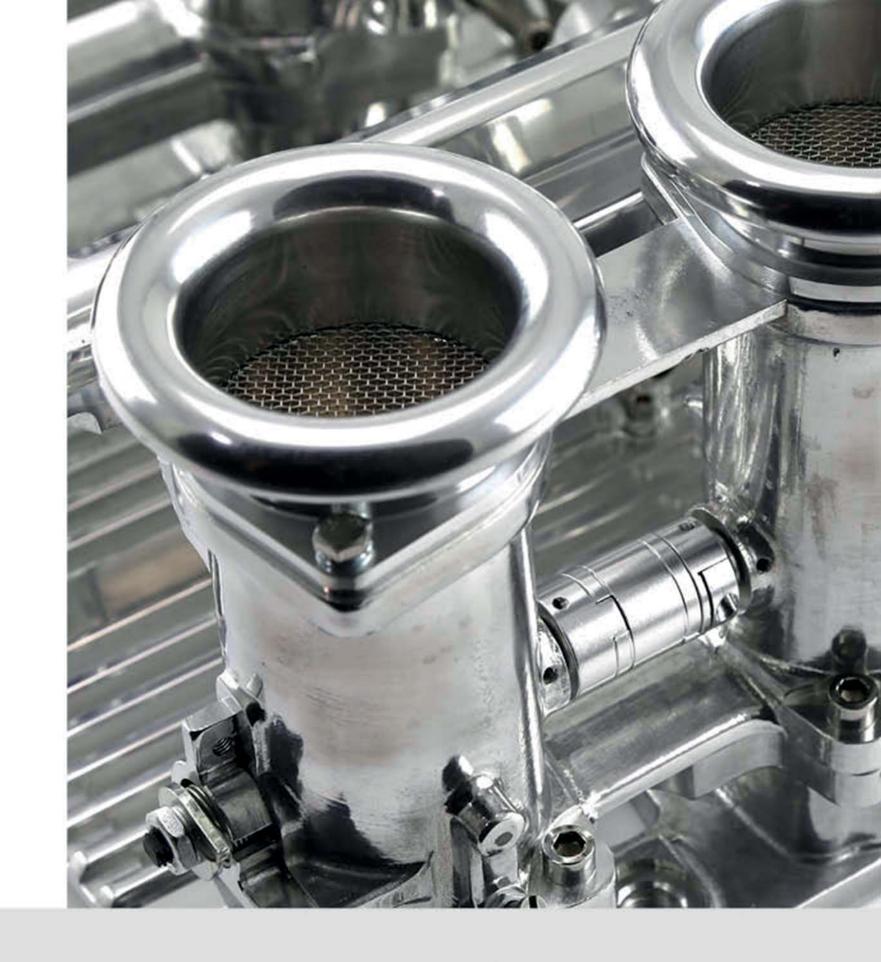

The Speedmaster Individual throttle body EFI system have all the flash of classic Weber induction but provide higher state of tune and engine performance versatility of EFI. Delivering crisp EFI performance with systems capable of supporting up to 1000 hp. Fuel and air is delivered through precision cast aluminum 50mm IDA style throttle bodies that allow for superior idle characteristics and astounding throttle response while improving emissions and economy through tight air/fuel ratio control.