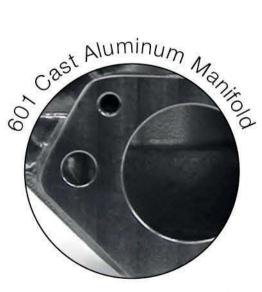

#### EFI Performance Built to Last

Delivering crisp EFI performance with systems capable of supporting up to 1000 hp, Speedmaster throttle bodies are CNC machined and manufactured from Heat treated 601 Cast aluminum, so they are built to last.

The bell crank has a fully indexable eccentric cable pulley that enables good slow speed drivability and still attain full throttle geometry.

Speedmaster throttle bodies have the following feature:

- CNC machined, Heat treated 601 Cast aluminum.
- Butterflies are measured for each bore & precision machined to a closer tolerance.
- Butterflies are secured to centerless ground brass shafts with split screws to ensure reliability and service ability.
- O'ring seals on lower mounting faces.