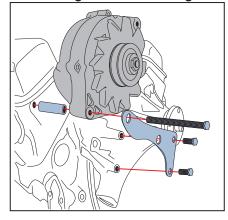

## **Spectre Performance**

Bolt lower bracket to water pump using short (1") bolts. Next install long bolt (6") by inserting it through the hole in the lower bracket, through the lower alternator bolt hole, through the long spacer (3.25") and threading it into the engine.

Install short (1") bolt through upper bracket into water pump, if needed use the short (.5") spacer but do not tighten. Install the medium length bolt (2.5") through the upper bracket, through the medium spacer (1") and into the manifold bolt hole but do not tighten completely.

Once the belt is installed over the alternator pulley install but do not tighten upper alternator bolt (included with alternator). Tighten all bracket bolts, slide alternator to the location where the correct belt tension is achieved (refer to manufacturers specifications) and tighten the final alternator bolt in place.