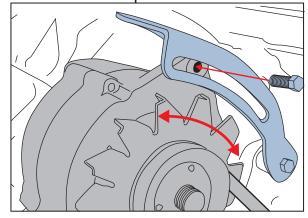

Once the belt is installed over the alternator pulley install but do not tighten upper alternator bolt (included with alternator). Tighten all bracket bolts, slide alternator to the location where the correct belt tension is achieved (refer to manufacturers specifications) and tighten the final alternator bolt in place.