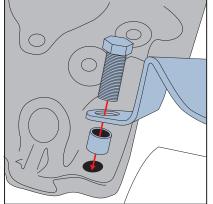

Install short (1") bolt through upper bracket into water pump, if needed use the short (.5") spacer but do not tighten. Install the medium length bolt (2.5") through the upper bracket, through the medium spacer (1") and into the manifold bolt hole but do not tighten completely.