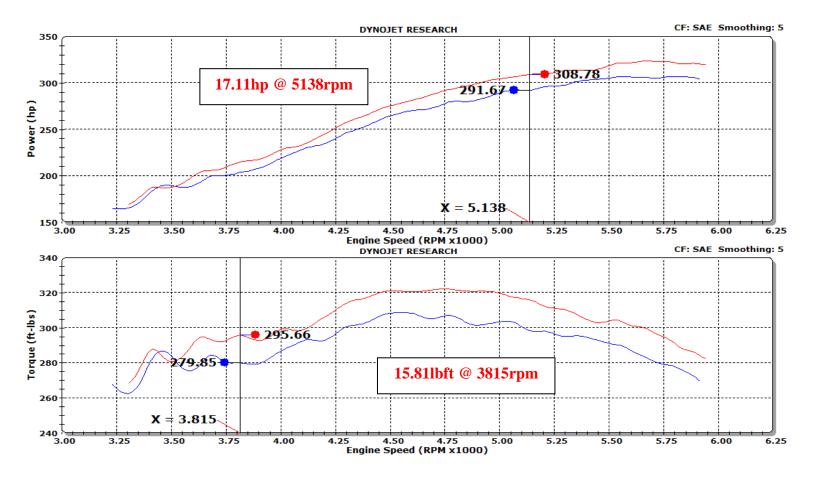

## SPECTRE PERFORMANCE Inc.

Run Title: Stock 2013 Chevrolet Silverado 6.0L Run Notes: Baseline stock run. 62719 miles.  $3^{\rm rd}$  gear run.

Run Date: 6/4/2014 8:54:55 AM

Stock.001: 83.70 °F 28.93 in-Hg Humidity: 10 % SAE: 1.02

Run Title: SPECTRE 2013 Chevrolet Silverado 6.0L Run Notes: SPECTRE intake kit #9004 installed. 62719 miles. 3<sup>rd</sup> gear run.

Run Date: 6/4/2014 10:27:32 AM

SPECTRE.002: 88.79 °F 28.92 in-Hg Humidity: 7 % SAE: 1.03

Horsepower gains based on specific or similar vehicle dynamometer test. Results will vary. For more information, lookup vehicle and/or testing protocols at SPECTREPERFORMANCE.com