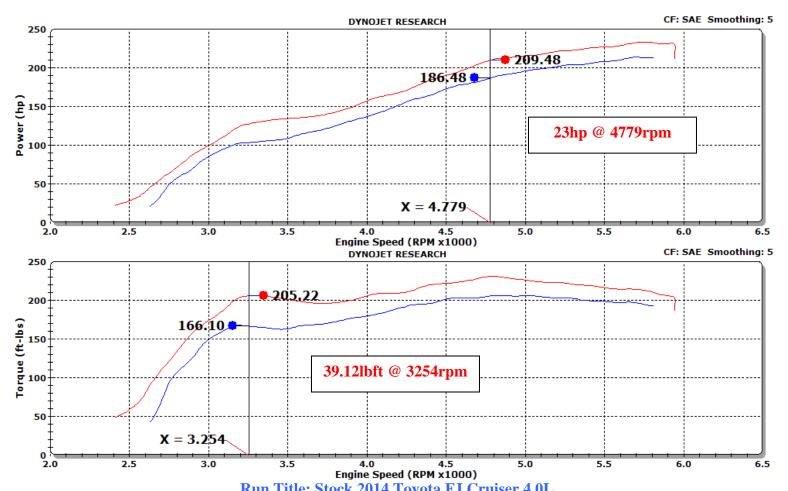

## SPECTRE PERFORMANCE Inc.

Run Title: Stock 2014 Toyota FJ Cruiser 4.0L Run Notes: Baseline stock run. 2<sup>nd</sup> gear run. 6747 miles.

Run Date: 5/1/2014 10:08:17 AM

Stock.001: 90.53 °F 29.12 in-Hg Humidity: 5 % SAE: 1.02

Run Title: SPECTRE 2014 Toyota FJ Cruiser 4.0L

Run Notes: SPECTRE intake kit #9002 installed. 2<sup>nd</sup> gear run. 6747 miles.

Run Date: 5/1/2014 12:50:14 PM

SPECTRE.002: 97.48 °F 29.06 in-Hg Humidity: 4 % SAE: 1.03

Horsepower gains based on specific or similar vehicle dynamometer test. Results will vary. For more information, lookup vehicle and/or testing protocols at SPECTREPERFORMANCE.com