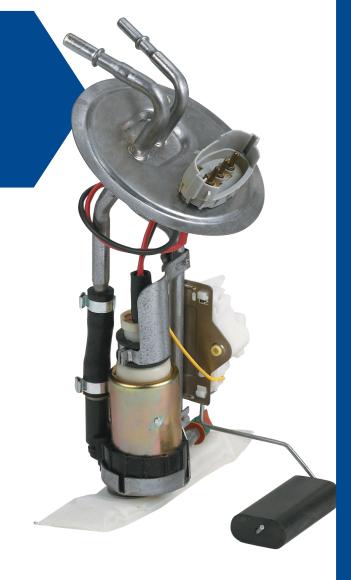

## FUEL PUMP SENDER ASSEMBLY

Innovative engineering, manufacturing technology and quality control ensure that Spectra Premium fuel pump sender assemblies meet or exceed the performance of the original equipment they replace.

- Unit is designed to OE fit, form and function requirements accomplished by leveraging our OE fuel system design expertise
- Product come with installation instructions, wiring harness and installation hardware where applicable
- Improved OE connectors to eliminate excessive electrical resistance and provide better heat dissipation
- Includes strainers for smoother installation process and ensures a clean fuel system upon replacement
- Precision tested fuel level sensor ensures vehicles fuel gauge will provide an accurate reading at any fuel level
- Tested for voltage, amperage, resistance, pressure, and volume to ensure product performance and quality
- Engineered to stringent tolerances based on our Canadian engineers' in-depth knowledge of the OE part it's designed to replace
- Engineered and developed by Spectra Premium; proud member of the A.A.S.A. fuel pump manufacturers working group