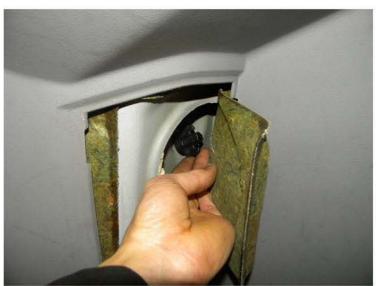

1. Remove two clips

2. Remove the cover from inside of the trunk

3. Remove one screw

4. Disconnect the taillight wire harness then remove the taillight

5. For Altezza Taillight, remove the the wire harness from the OEM taillight then install the wire harness to the new Taillight Please see the L.E.D.Tail Light wire installation instruction