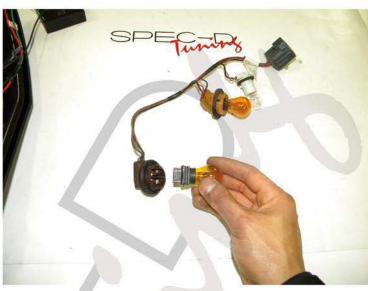

6. For LED Taillight, you need to remove the brake light light bulb to install the wire harness to the new LED taillight

7. Plug the harness into the sockets

8. please plug the negative with the negative