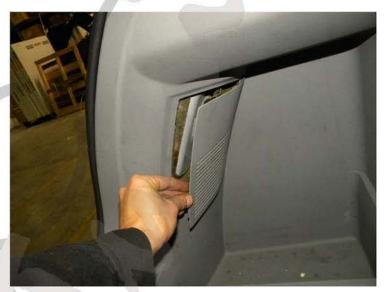

1. Remove two clips

2. Remove the cover from inside of the trunk

3. Remove one screw

4. Disconnect the taillight wire harness then remove the taillight

5. For Altezza Taillight, remove the the wire harness from the OEM taillight then install the wire harness to the new Taillight Please see the L.E.D.Tail Light wire installation instruction