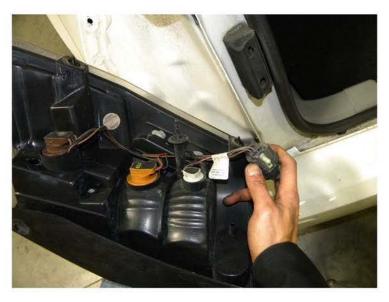

1. Remove two clips

2. Remove the cover from inside of the trunk

3. Remove one screw

4. Disconnect the taillight wire harness then remove the taillight

5. For Altezza Taillight, remove the the wire harness from the OEM taillight then install the wire harness to the new Taillight Please see the L.E.D.Tail Light wire installation instruction

6. For LED Taillight, you need to remove the brake light light bulb to install the wire harness to the new LED taillight

7. Plug the harness into the sockets

8. please plug the negative with the negative