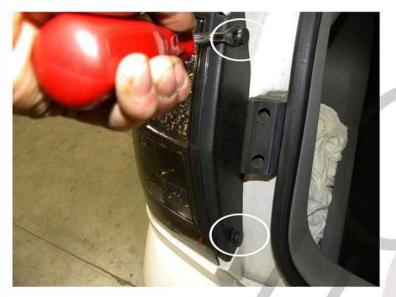

1. Remove two clips

2. Remove the cover from inside of the trunk

3. Remove one screw

4. Disconnect the taillight wire harness then remove the taillight

5. For Altezza Taillight, remove the the wire harness from the OEM taillight then install the wire harness to the new Taillight Please see the L.E.D.Tail Light wire installation instruction