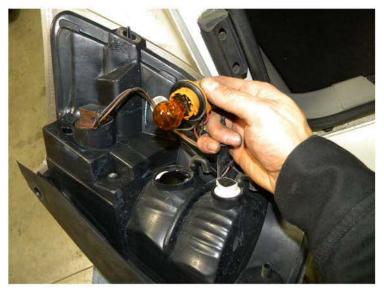

1. Remove two clips

2. Remove the cover from inside of the trunk

3. Remove one screw

4. Disconnect the taillight wire harness then remove the taillight

5. For Altezza Taillight, remove the the wire harness from the OEM taillight then install the wire harness to the new Taillight Please see the L.E.D.Tail Light wire installation instruction

6. For LED Taillight, you need to remove the brake light light bulb to install the wire harness to the new LED taillight

7. Plug the harness into the sockets

8. please plug the negative with the negative