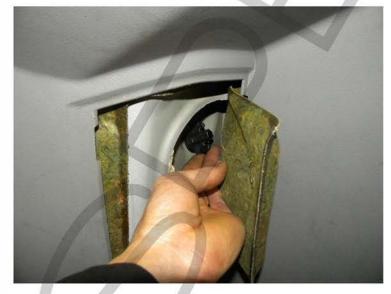

1. Remove two clips

2. Remove the cover from inside of the trunk

3. Remove one screw

4. Disconnect the taillight wire harness then remove the taillight

5. For Altezza Taillight, remove the the wire harness from the OEM taillight then install the wire harness to the new Taillight Please see the L.E.D.Tail Light wire installation instruction

6. For LED Taillight, you need to remove the brake light light bulb to install the wire harness to the new LED taillight

7. Plug the harness into the sockets

8. please plug the negative with the negative