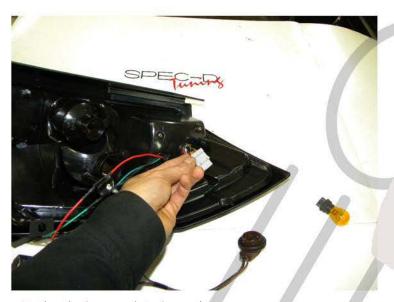

6. For LED Taillight, you need to remove the brake light light bulb to install the wire harness to the new LED taillight

7. Plug the harness into the sockets

8. please plug the negative with the negative

9. Install the new taillight

10. Install one screw

11. Install two clips please repeat the picture order from 1 to 11 for the opposite side

12. The installation is now complete