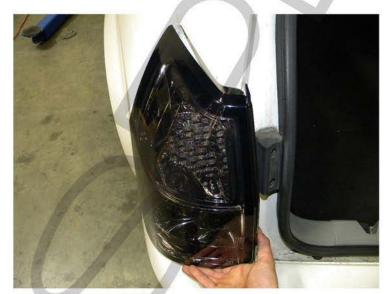

1. Remove two clips

2. Remove the cover from inside of the trunk

3. Remove one screw

4. Disconnect the taillight wire harness then remove the taillight

5. For Altezza Taillight, remove the the wire harness from the OEM taillight then install the wire harness to the new Taillight Please see the L.E.D.Tail Light wire installation instruction

9. Install the new taillight

10. Install one screw

11. Install two clips please repeat the picture order from 1 to 11 for the opposite side

12. The installation is now complete