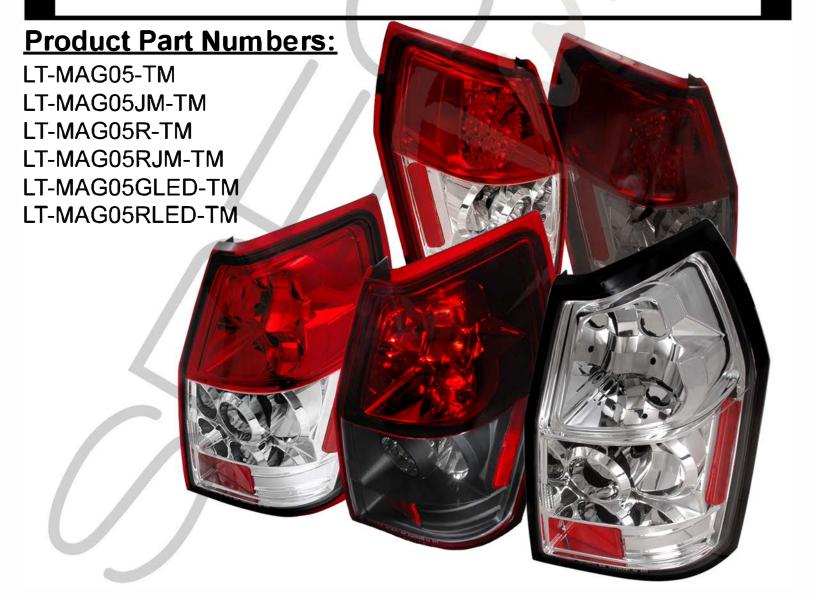

## 2005-2008 DODGE MAGNUM LED/ALTEZZA TAIL LIGHTS

## INSTALLATION INSTRUCTIONS

If you experience any difficulties that the instruction did not cover, Please seek local auto shop for advise. Please wear protection before you work on your vehicle.

An assistant is helpful when removing the front bumper.