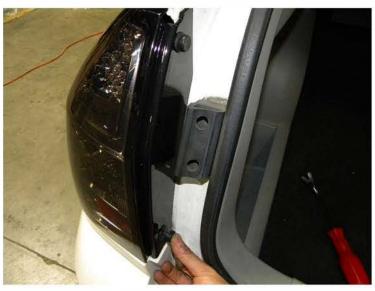

9. Install the new taillight

10. Install one screw

11. Install two clips please repeat the picture order from 1 to 11 for the opposite side

12. The installation is now complete