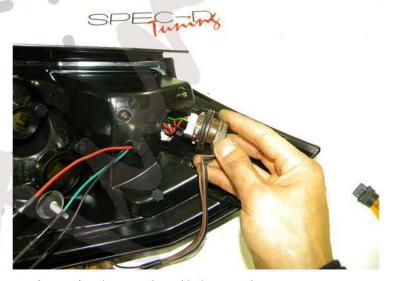

1. Remove two clips

2. Remove the cover from inside of the trunk

3. Remove one screw

4. Disconnect the taillight wire harness then remove the taillight

5. For Altezza Taillight, remove the the wire harness from the OEM taillight then install the wire harness to the new Taillight Please see the L.E.D.Tail Light wire installation instruction

6. For LED Taillight, you need to remove the brake light light bulb to install the wire harness to the new LED taillight

7. Plug the harness into the sockets

8. please plug the negative with the negative