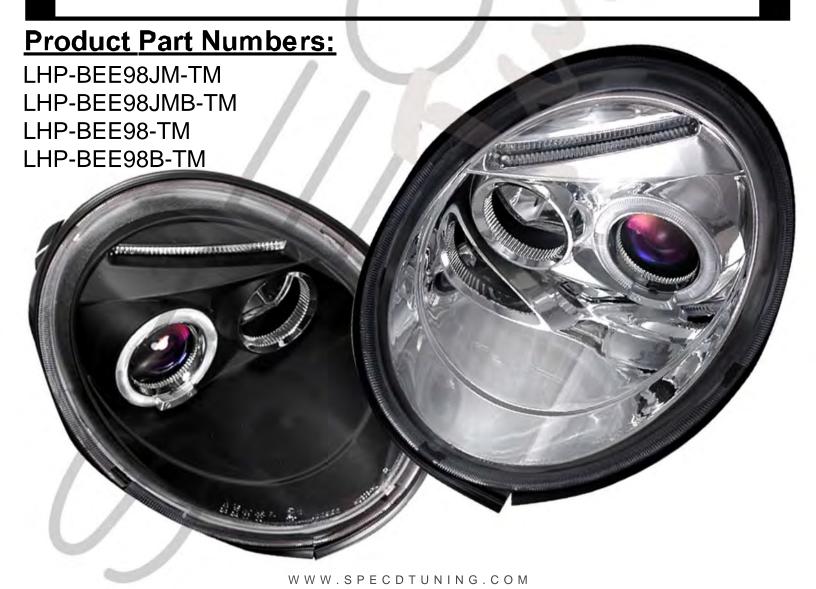

## 1998-2005 VOLKSWAGEN BEETLE PROJECTOR HEADLIGHTS INSTALLATION INSTRUCTIONS

If you experience any difficulties that the instruction did not cover. Please seek local auto shop for advise. Please wear protection before you work on your vehicle.

## TOOLS AND SUPPLIES REQUIRED IF YOUR HEADLIGHT IS HALO TYPE, YOU ALSO NEED:

Phillips Screwdriver

Pocket Flat Tip Screwdriver

Handy Remover

Wire Stripper

2 Red Wires (8 inch) 2 Black Wires (8 inch)

4 Blue Quick Splice Wire Connectors

4 Blue Male Quick Wire Connectors

4 Blue Female Quick Wire Connectors