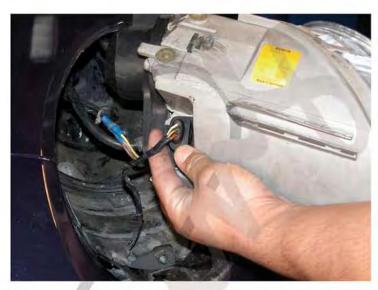

6. Remove the connectors from the headlight

7. Remove the headlight

8. Bring the projector headlights to the vehicle and connect the headlight connector

9. Install the headlights

10. Push the latch back to the original spot to lock the headlight