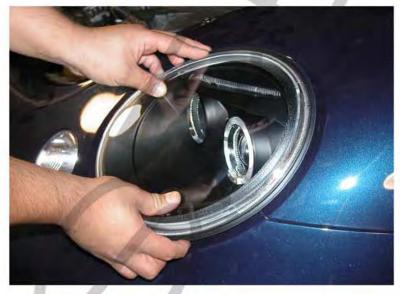

6. Remove the connectors from the headlight

7. Remove the headlight

8. Bring the projector headlights to the vehicle and connect the headlight connector

9. Install the headlights

10. Push the latch back to the original spot to lock the headlight