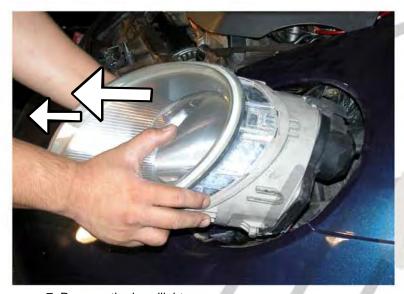

6. Remove the connectors from the headlight

7. Remove the headlight

8. Bring the projector headlights to the vehicle and connect the headlight connector

9. Install the headlights

10. Push the latch back to the original spot to lock the headlight