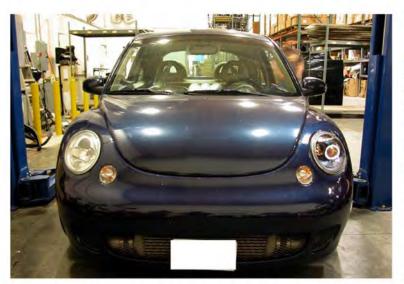

for advise.



- \*An assistant is helpful when removing the front bumper.
- \*Please be careful while working with the bumper or body part to avoid scratching.
- \*Do not make direct contact with the halogen bulb or the wire assembly until the unit has cooled down after use.



1. Open the hood



2. There is a latch that needs to be unlocked first



3. Use a flat tip screwdriver to push down the button



4. Pull the latch to unlock the headlight



5. Pull out the headlight slightly, just enough to see the back of the headlight



6. Remove the connectors from the headlight



7. Remove the headlight



8. Bring the projector headlights to the vehicle and connect the headlight connector



9. Install the headlights



10. Push the latch back to the original spot to lock the headlight







12. The installation now is complete