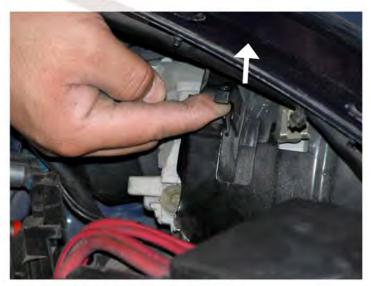

1. Open the hood

2. There is a latch that needs to be unlocked first

3. Use a flat tip screwdriver to push down the button

4. Pull the latch to unlock the headlight

5. Pull out the headlight slightly, just enough to see the back of the headlight