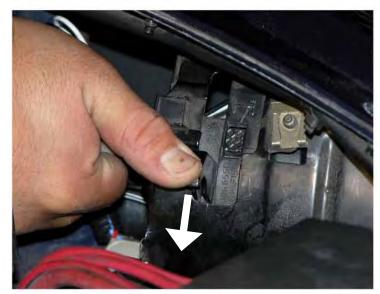

1. Open the hood

2. There is a latch that needs to be unlocked first

3. Use a flat tip screwdriver to push down the button

4. Pull the latch to unlock the headlight

5. Pull out the headlight slightly, just enough to see the back of the headlight