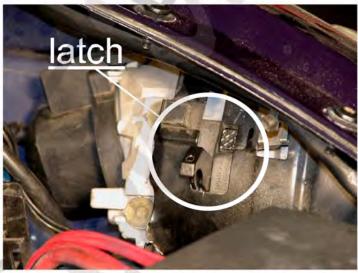

1. Open the hood

2. There is a latch that needs to be unlocked first

3. Use a flat tip screwdriver to push down the button

4. Pull the latch to unlock the headlight

5. Pull out the headlight slightly, just enough to see the back of the headlight