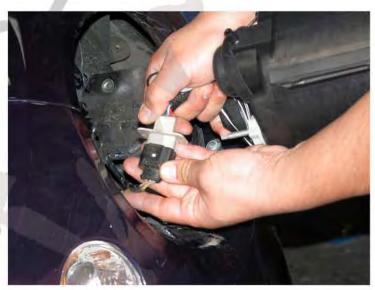

6. Remove the connectors from the headlight

7. Remove the headlight

8. Bring the projector headlights to the vehicle and connect the headlight connector

9. Install the headlights

10. Push the latch back to the original spot to lock the headlight