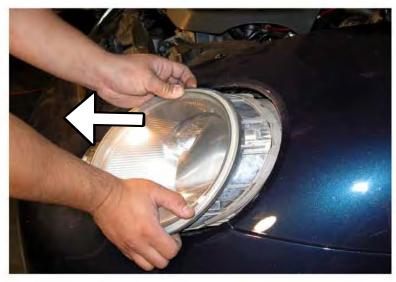

1. Open the hood

2. There is a latch that needs to be unlocked first

3. Use a flat tip screwdriver to push down the button

4. Pull the latch to unlock the headlight

5. Pull out the headlight slightly, just enough to see the back of the headlight

6. Remove the connectors from the headlight

7. Remove the headlight

8. Bring the projector headlights to the vehicle and connect the headlight connector

9. Install the headlights

10. Push the latch back to the original spot to lock the headlight