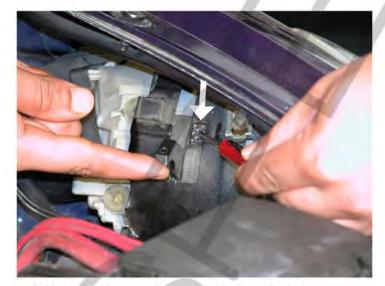

1. Open the hood

2. There is a latch that needs to be unlocked first

3. Use a flat tip screwdriver to push down the button

4. Pull the latch to unlock the headlight

5. Pull out the headlight slightly, just enough to see the back of the headlight

6. Remove the connectors from the headlight

7. Remove the headlight

8. Bring the projector headlights to the vehicle and connect the headlight connector

9. Install the headlights

10. Push the latch back to the original spot to lock the headlight