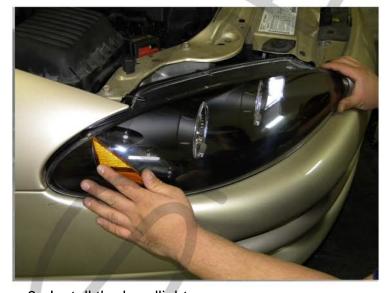

8. Connect all connectors please see the "Halo and L.E.D. installation instructions" If your headlights don't have HALO or L.E.D. You can skip the installation instructions.

9. Install the headlight

10. Install two 7mm bolts