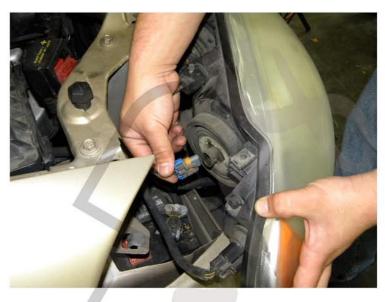

1. Open the hood

2. Remove two 7mm bolts

3. Remove the outer one first

4. Then remove the inner one

5. Pull out the headlight a little bit

6. Disconnect all connector from the headlight

7. Remove the headlight

8. Connect all connectors please see the "Halo and L.E.D. installation instructions" If your headlights don't have HALO or L.E.D. You can skip the installation instructions.

9. Install the headlight

10. Install two 7mm bolts