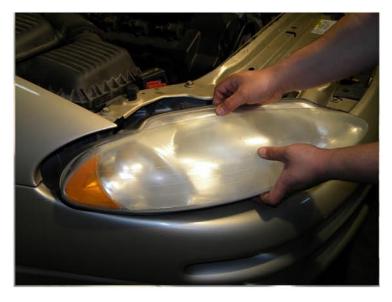

1. Open the hood

2. Remove two 7mm bolts

3. Remove the outer one first

4. Then remove the inner one

5. Pull out the headlight a little bit

6. Disconnect all connector from the headlight

7. Remove the headlight