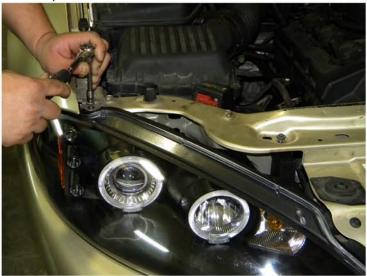

1. Open the hood

2. Remove two 7mm bolts

3. Remove the outer one first

4. Then remove the inner one

5. Pull out the headlight a little bit

6. Disconnect all connector from the headlight

7. Remove the headlight

11. Install the outer one first

12. Then install the inner one

13. Please repeat the picture order from 1 to 13 for the opposite side

14. The installation now is complete