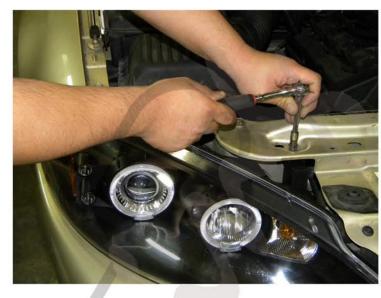

1. Open the hood

2. Remove two 7mm bolts

3. Remove the outer one first

4. Then remove the inner one

5. Pull out the headlight a little bit

6. Disconnect all connector from the headlight

7. Remove the headlight

8. Connect all connectors please see the "Halo and L.E.D. installation instructions" If your headlights don't have HALO or L.E.D. You can skip the installation instructions.

9. Install the headlight

10. Install two 7mm bolts