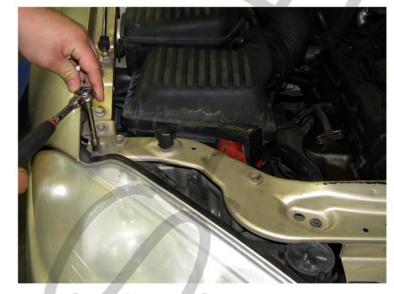

1. Open the hood

2. Remove two 7mm bolts

3. Remove the outer one first

4. Then remove the inner one

5. Pull out the headlight a little bit

6. Disconnect all connector from the headlight

7. Remove the headlight