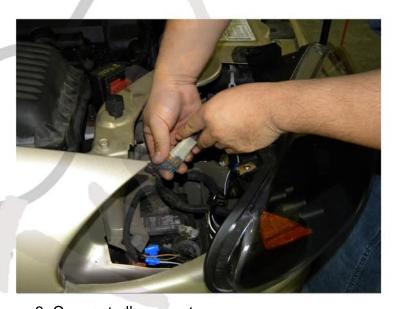

1. Open the hood

2. Remove two 7mm bolts

3. Remove the outer one first

4. Then remove the inner one

5. Pull out the headlight a little bit

6. Disconnect all connector from the headlight

7. Remove the headlight

8. Connect all connectors please see the "Halo and L.E.D. installation instructions" If your headlights don't have HALO or L.E.D. You can skip the installation instructions.

9. Install the headlight

10. Install two 7mm bolts