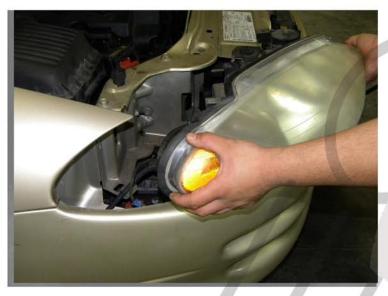

8. Connect all connectors please see the "Halo and L.E.D. installation instructions" If your headlights don't have HALO or L.E.D. You can skip the installation instructions.

9. Install the headlight

10. Install two 7mm bolts