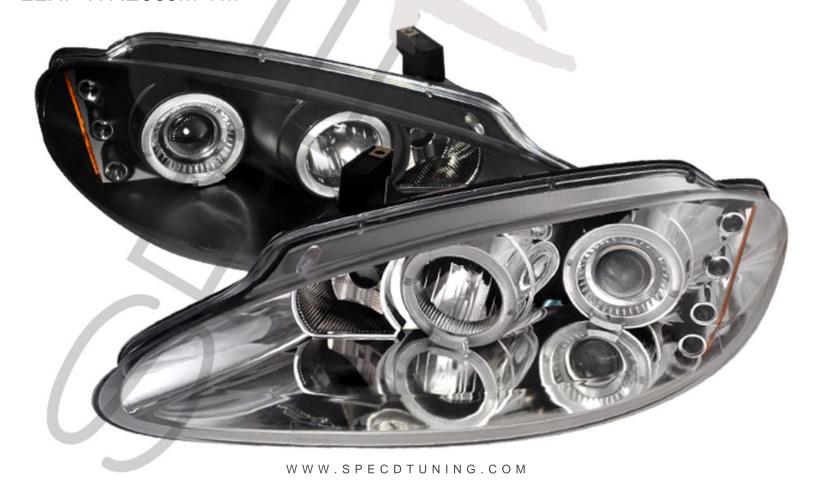

iculties that the instruction did not cover, Please seek local auto shop for advise. Please wear protection before you work on your vehicle.

An assistant is helpful when removing the front bumper.

Please be careful while working with the bumper or body part to avoid scratching.

Do not make direct contact with the halogen bulb or the wire assembly until the unit has cooled down after use.

#### **TOOLS AND SUPPLIES REQUIRED**

1/4" Drive Ratchet

1/4" Drive Extensions (3 to 6 inches)

7mm Socket

If your Headlight is Halo type, you also need:

Wire Stripper

Wire Crimper

4 Blue Quick Splice Wire Connectors

4 Blue Male Quick Wire Connectors

4 Blue Female Quick Wire Connectors

2 Red Wires (8 inch)

2 Black Wires (8 inch)

### **Product Part Numbers:**

2LHP-ITRE98-TM 2LHP-ITRE98JM-TM





### 1998-2004

## **DODGE INTREPID PROJECTOR HEADLIGHTS**INSTALLATION INSTRUCTIONS

<u>^!\</u>

If you experience any difficulties that the instruction did not cover, Please seek local auto shop for advise. Please wear protection before you work on your vehicle.

An assistant is helpful when removing the front bumper.

Please be careful while working with the bumper or body part to avoid scratching.

Do not make direct contact with the halogen bulb or the wire assembly until the unit has cooled down after use.



1. Open the hood



2. Remove two 7mm bolts



3. Remove the outer one first



4. Then remove the inner one



5. Pull out the headlight a little bit



6. Disconnect all connector from the headlight



7. Remove the headlight



8. Connect all connectors please see the "Halo