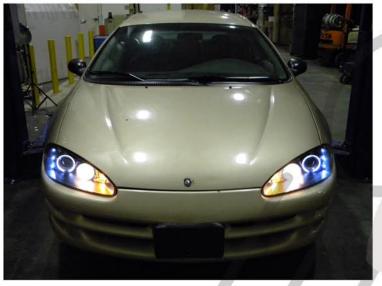

11. Install the outer one first

12. Then install the inner one

13. Please repeat the picture order from 1 to 13 for the opposite side

14. The installation now is complete