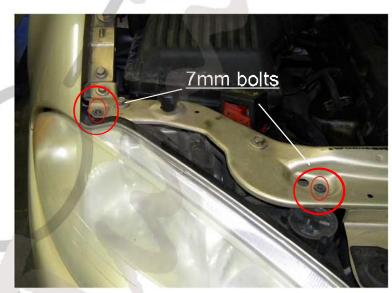

1. Open the hood

2. Remove two 7mm bolts

3. Remove the outer one first

4. Then remove the inner one

5. Pull out the headlight a little bit

6. Disconnect all connector from the headlight

7. Remove the headlight