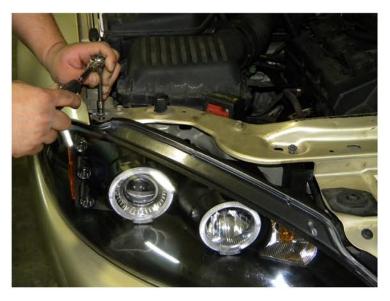

1. Open the hood

2. Remove two 7mm bolts

3. Remove the outer one first

4. Then remove the inner one

5. Pull out the headlight a little bit

6. Disconnect all connector from the headlight

7. Remove the headlight

11. Install the outer one first

12. Then install the inner one

13. Please repeat the picture order from 1 to 13 for the opposite side

14. The installation now is complete