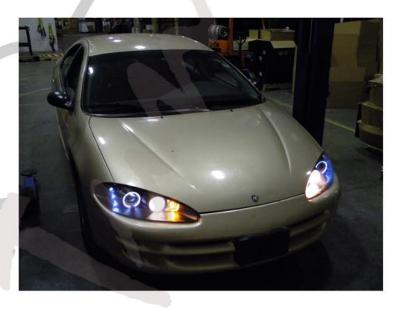

11. Install the outer one first

12. Then install the inner one

13. Please repeat the picture order from 1 to 13 for the opposite side

14. The installation now is complete