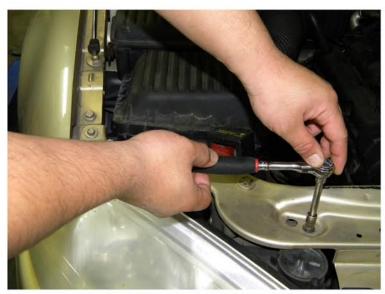

1. Open the hood

2. Remove two 7mm bolts

3. Remove the outer one first

4. Then remove the inner one

5. Pull out the headlight a little bit

6. Disconnect all connector from the headlight

7. Remove the headlight