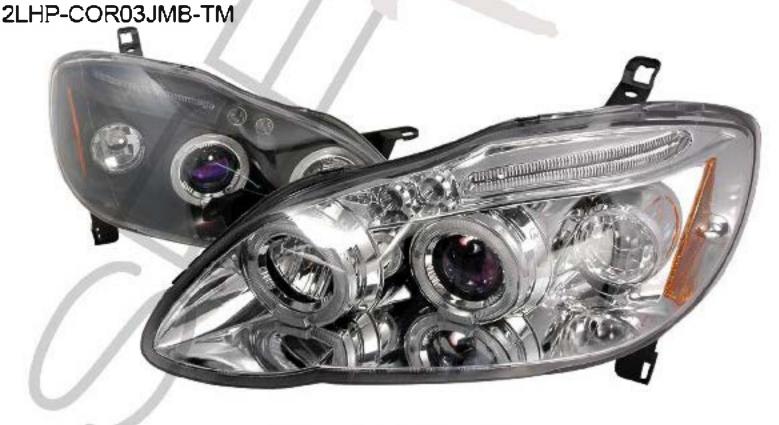

# **2003-2008 TOYOTA COROLLA HEADLIGHTS**

### INSTALLATION INSTRUCTIONS



If you experience any difficulties that the instruction did not cover, Please seek local auto shop for advise. Please wear protection before you work on your vehicle.

An assistant is helpful when removing the front bumper.

Please be careful while working with the bumper or body part to avoid scratching.

Do not make direct contact with the halogen bulb or the wire assembly until the unit has cooled down after use.

#### TOOLS AND SUPPLIES REQUIRED















0 mm Socket \*10 mm Combination Wrench

### **Product Part Numbers:**

2LHP-COR03-TM 2LHP-COR03JM-TM 2LHP-COR03B-TM





## 2003-2005 TOYOTA COROLLA HEADLIGHTS INSTALLATION INSTRUCTIONS

If you experience any difficulties that the instruction did not cover, Please seek local auto shop for advise. Please wear protection before you work on your vehicle.

An assistant is helpful when removing the front bumper.

Please be careful while working with the bumper or body part to avoid scratching.

Do not make direct contact with the halogen bulb or the wire assembly until the unit has cooled down after use.



1. Remove the boils and clip



2. Remove the bolts and clips from the front bumper



Gentely pull the plastic cover and remove the bolts.



Before you remove the bumper, pull one side out first





6. Remove the mounting bolts from headlights (B TH SIDE)



7. Remove the connectors from the headlight (