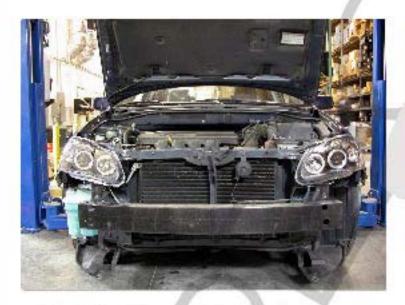

7. Remove the connectors from the headlight (BOTH SIDE)

8. Pull up the buckle from the top of headlight (BOTH SIDE)

9. Pull out the headlights from the vehicle (BOTH SDE)

 Now you can see the difference after removing the headligh's and bumper