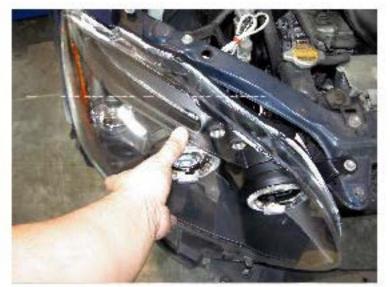

11.Install the headlights

If your headlights don't have HALO or L.E.D. You can skip Step 12

13. Installation is the reverse of the removal procedure

14. The installation now is complete