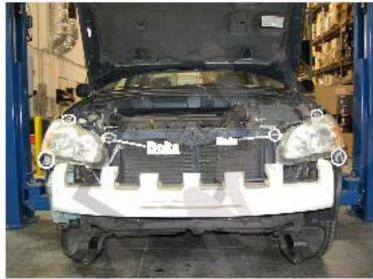

1. Remove the boils and clip

2. Remove the bolts and clips from the front bumper

Gentely pull the plastic cover and remove the bolts.

Before you remove the bumper, pull one side out first

6. Remove the mounting bolts from headlights (B TH SIDE)