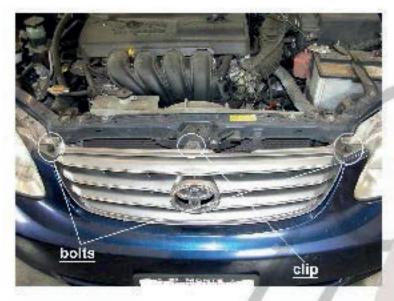

1. Remove the boils and clip

2. Remove the bolts and clips from the front bumper

Gentely pull the plastic cover and remove the bolts.

Before you remove the bumper, pull one side out first

6. Remove the mounting bolts from headlights (B TH SIDE)