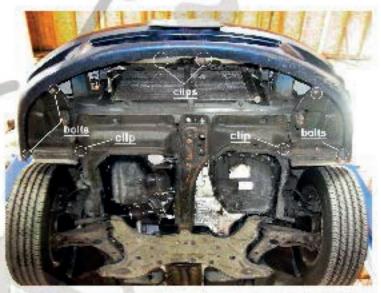

1. Remove the boils and clip

2. Remove the bolts and clips from the front bumper

Gentely pull the plastic cover and remove the bolts.

Before you remove the bumper, pull one side out first

6. Remove the mounting bolts from headlights (B TH SIDE)