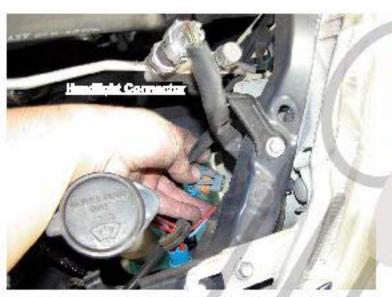

7. Remove the connectors from the headlight (BOTH SIDE)

8. Pull up the buckle from the top of headlight (BOTH SIDE)

9. Pull out the headlights from the vehicle (BOTH SDE)

 Now you can see the difference after removing the headligh's and bumper