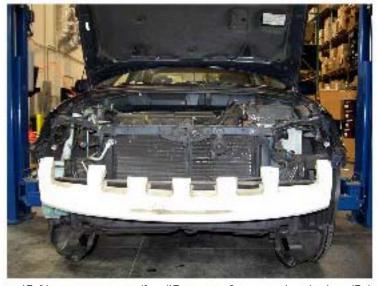

1. Remove the boils and clip

2. Remove the bolts and clips from the front bumper

Gentely pull the plastic cover and remove the bolts.

Before you remove the bumper, pull one side out first

6. Remove the mounting bolts from headlights (B TH SIDE)

7. Remove the connectors from the headlight (BOTH SIDE)

8. Pull up the buckle from the top of headlight (BOTH SIDE)

9. Pull out the headlights from the vehicle (BOTH SDE)

 Now you can see the difference after removing the headligh's and bumper