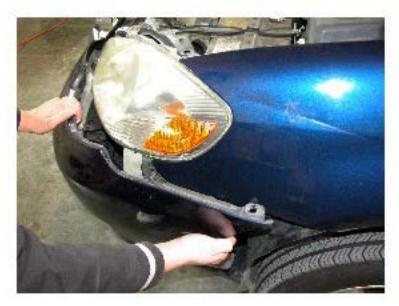

1. Remove the boils and clip

2. Remove the bolts and clips from the front bumper

Gentely pull the plastic cover and remove the bolts.

Before you remove the bumper, pull one side out first

6. Remove the mounting bolts from headlights (B TH SIDE)