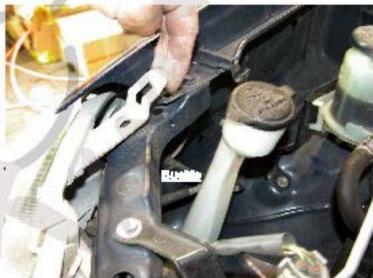

7. Remove the connectors from the headlight (BOTH SIDE)

8. Pull up the buckle from the top of headlight (BOTH SIDE)

9. Pull out the headlights from the vehicle (BOTH SDE)

 Now you can see the difference after removing the headligh's and bumper