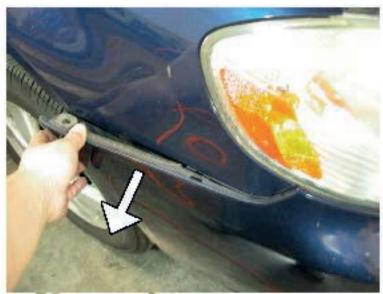

1. Remove the boils and clip

2. Remove the bolts and clips from the front bumper

Gentely pull the plastic cover and remove the bolts.

Before you remove the bumper, pull one side out first

6. Remove the mounting bolts from headlights (B TH SIDE)