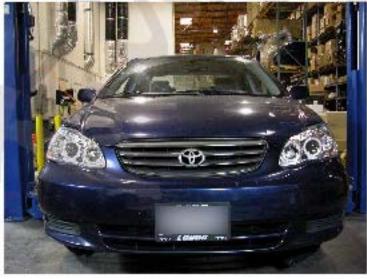

11.Install the headlights

If your headlights don't have HALO or L.E.D. You can skip Step 12

13. Installation is the reverse of the removal procedure

14. The installation now is complete