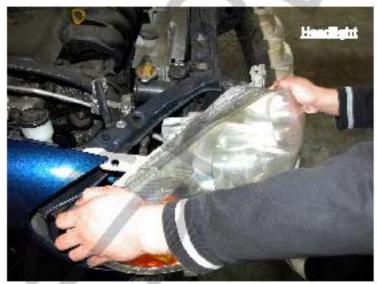

7. Remove the connectors from the headlight (BOTH SIDE)

8. Pull up the buckle from the top of headlight (BOTH SIDE)

9. Pull out the headlights from the vehicle (BOTH SDE)

 Now you can see the difference after removing the headligh's and bumper