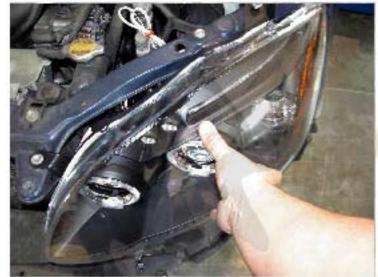

11.Install the headlights

If your headlights don't have HALO or L.E.D. You can skip Step 12

13. Installation is the reverse of the removal procedure

14. The installation now is complete