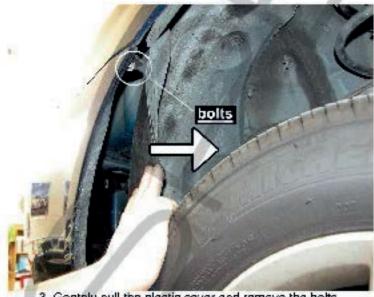

1. Remove the boils and clip

2. Remove the bolts and clips from the front bumper

Gentely pull the plastic cover and remove the bolts.

Before you remove the bumper, pull one side out first

6. Remove the mounting bolts from headlights (B TH SIDE)