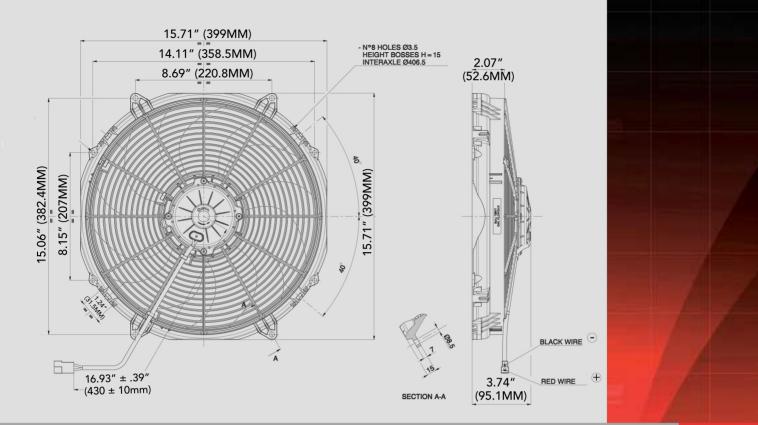

## 12V C.C. - D.C. VA33-AP71/LL-65A

AMP connector Code 180908 AMP terminal Code 42098-2 Suggested mounting torque: 3(+1/-0) Nm with screw M5 Weight 2,84 Kg. approx.

|                              | suction         |                       |                |                             |
|------------------------------|-----------------|-----------------------|----------------|-----------------------------|
| Static<br>pressure<br>mm H₂O | Airflow<br>m³/h | Current<br>input<br>A | Airflow<br>CFM | Static<br>pressure<br>inH₂O |
| 0                            | 3250            | 23,7                  | 1918           | 0                           |
| 5                            | 2990            | 24,7                  | 1764           | 0,2                         |
| 10                           | 2700            | 24,9                  | 1593           | 0,4                         |
| 12,5                         | 2540            | 25,0                  | 1499           | 0,5                         |
| 15                           | 2340            | 24,8                  | 1381           | 0,6                         |
| 17,5                         | 2110            | 24,7                  | 1245           | 0,7                         |
| 20                           | 1680            | 24,0                  | 991            | 0,8                         |
| 25                           | 1010            | 23,6                  | 596            | 1                           |
| 30                           | 650             | 23,8                  | 384            | 1,2                         |
| 35                           | 170             | 24,6                  | 100            | 1,4                         |
| 40                           | 0               | 25,4                  | 0              | 1,6                         |

PRODUCT FEATURES

Ø 385 mm

Ø 16"

| Waterproof motor, IP 68          | $\checkmark$ |
|----------------------------------|--------------|
| Low noise                        | $\checkmark$ |
| Long life                        | $\checkmark$ |
| VLL version*                     | $\checkmark$ |
| Waterproof connector             | $\checkmark$ |
| Accessories: all the fixing kits | $\checkmark$ |
|                                  |              |