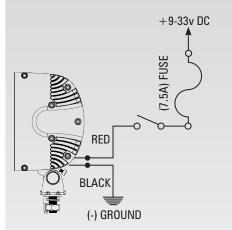

See diagram below for required electrical connections. Connect the RED wire to +9-33 Vdc through a customer supplied 7.5A fuse and switch. Connect the BLACK wire to a reliable ground.