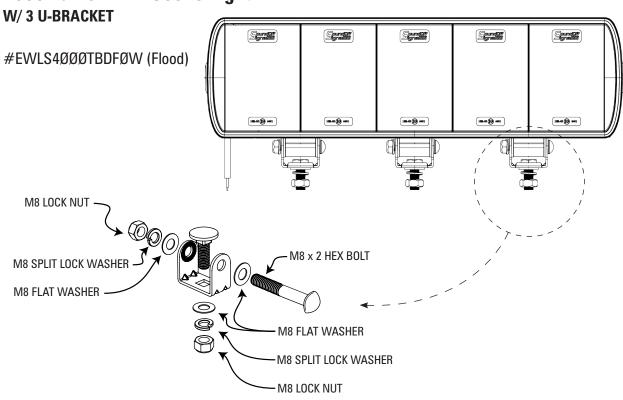

## **MECHANICAL ATTACHMENT:**

Assemble Mounting bracket as shown in the diagram to the left. All bolts should be torqued to a maximum of 25 in-lbs.