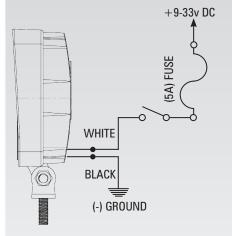

## **ELECTRICAL CONNECTIONS:**

See diagram below for required electrical connections. Connect the WHITE wire to  $\pm 9-33$  Vdc through a customer supplied 5A fuse and switch. Connect the BLACK wire to a reliable ground.