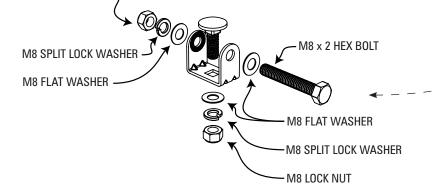

## **MECHANICAL ATTACHMENT:**

Assemble Mounting bracket as shown in the diagram to the left. All bolts should be torqued to a maximum of 25 in-lbs.