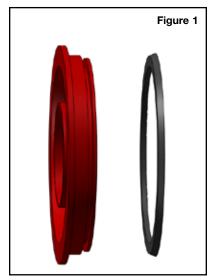

- 1. Remove OE piston and housing.
- 2. Install Sonnax lip seal to the Sonnax piston (Figure 1).
- 3. Reassemble using standard build procedures.