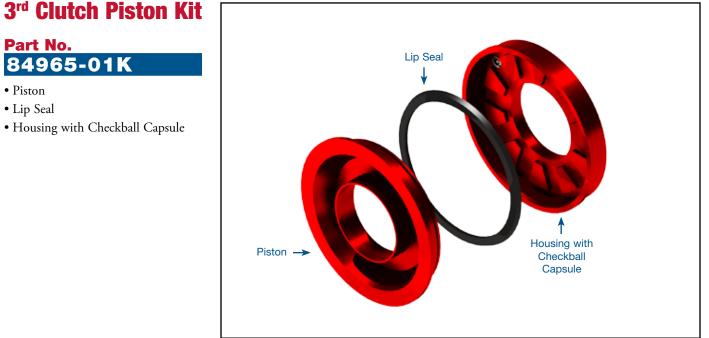

## sonnax PERFORMANCE HIGH PERFORMANCE TRANSMISSION PARTS

## Instructions

## GM 4T65E, 4T60E '91-'11





NOTE: Installation of Sonnax 3rd piston kit 84965-01K will produce positive shifts with heavy-duty shift character. If making other calibration changes to accumulators and or feed orifices, make these changes for the 1-2 and 3-4 only and leave all 2-3 calibrations stock to avoid excessively harsh 2-3 shifts.

- 1. Remove OE piston and housing.
- 2. Install Sonnax lip seal to the Sonnax piston (Figure 1).
- 3. Reassemble using standard build procedures.

## • Lip Seal • Housing with Checkball Capsule

Part No.

• Piston